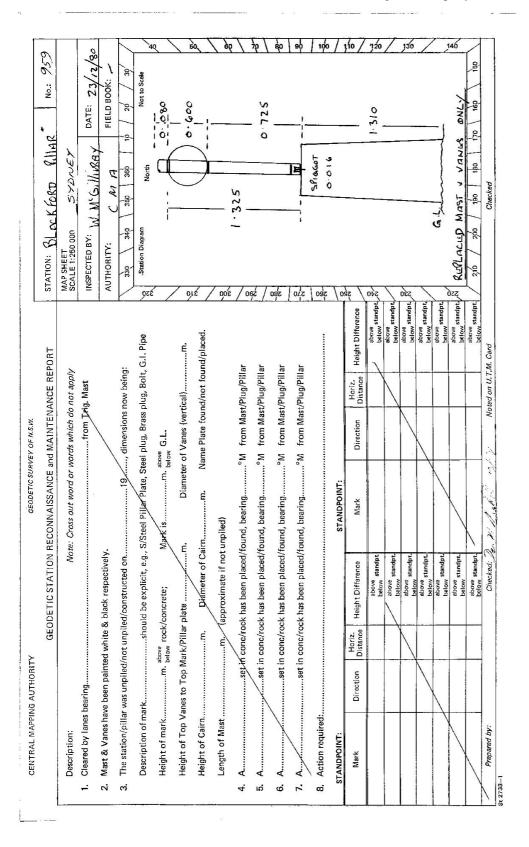

|            |                                                                                                           |                                        |                    |                   |                |                                                                            |                                    |                                                                                                                                                                                                                                                                                                                                                                                                                                                                                                                                                                                                                                                                                                                                                                                                                                                                                                                                                                                                                                                                                                                                                                                                                                                                                                                                                                                                                                                                                                                                                                                                                                                                                                                                                                                                                                                                                                                                                                                                                                                                                                                                |                         |                               |              |           | 4               |               |
|------------|-----------------------------------------------------------------------------------------------------------|----------------------------------------|--------------------|-------------------|----------------|----------------------------------------------------------------------------|------------------------------------|--------------------------------------------------------------------------------------------------------------------------------------------------------------------------------------------------------------------------------------------------------------------------------------------------------------------------------------------------------------------------------------------------------------------------------------------------------------------------------------------------------------------------------------------------------------------------------------------------------------------------------------------------------------------------------------------------------------------------------------------------------------------------------------------------------------------------------------------------------------------------------------------------------------------------------------------------------------------------------------------------------------------------------------------------------------------------------------------------------------------------------------------------------------------------------------------------------------------------------------------------------------------------------------------------------------------------------------------------------------------------------------------------------------------------------------------------------------------------------------------------------------------------------------------------------------------------------------------------------------------------------------------------------------------------------------------------------------------------------------------------------------------------------------------------------------------------------------------------------------------------------------------------------------------------------------------------------------------------------------------------------------------------------------------------------------------------------------------------------------------------------|-------------------------|-------------------------------|--------------|-----------|-----------------|---------------|
|            |                                                                                                           |                                        | GE                 | ODETIC STA        | TION REC       | GEODETIC STATION RECONNAISSANCE and MAINTENANCE REPORT                     | and MAINTEN                        | ANCE RE                                                                                                                                                                                                                                                                                                                                                                                                                                                                                                                                                                                                                                                                                                                                                                                                                                                                                                                                                                                                                                                                                                                                                                                                                                                                                                                                                                                                                                                                                                                                                                                                                                                                                                                                                                                                                                                                                                                                                                                                                                                                                                                        | PORT                    | STATION:                      | BLAG         | BLACKFORD | No.:            | 959           |
|            | Description:                                                                                              |                                        | (r                 | o<br>)            | Note: (        | Note: Cross out word or words which do not apply                           | words which d                      | o not appl                                                                                                                                                                                                                                                                                                                                                                                                                                                                                                                                                                                                                                                                                                                                                                                                                                                                                                                                                                                                                                                                                                                                                                                                                                                                                                                                                                                                                                                                                                                                                                                                                                                                                                                                                                                                                                                                                                                                                                                                                                                                                                                     | A                       | MAP SHEETS<br>SCALE 1:250 000 | S<br>0 000 0 |           | SCALE 1:100 000 | 000           |
| 1          |                                                                                                           | bearing                                | )                  | )<br>9            |                | \                                                                          | from T                             | rig. Mast                                                                                                                                                                                                                                                                                                                                                                                                                                                                                                                                                                                                                                                                                                                                                                                                                                                                                                                                                                                                                                                                                                                                                                                                                                                                                                                                                                                                                                                                                                                                                                                                                                                                                                                                                                                                                                                                                                                                                                                                                                                                                                                      |                         | INSPECTED BY:                 | BY: R ∴      | Secus     | DATE: 19        | 19/2/87       |
|            | 2. Mast & Vanes have been painted white & black respectively.                                             | ave been paint                         | ted white          | & black respe     | ctively.       | À                                                                          |                                    |                                                                                                                                                                                                                                                                                                                                                                                                                                                                                                                                                                                                                                                                                                                                                                                                                                                                                                                                                                                                                                                                                                                                                                                                                                                                                                                                                                                                                                                                                                                                                                                                                                                                                                                                                                                                                                                                                                                                                                                                                                                                                                                                |                         | AUTHORITY:                    | J            | . M. A    | FIELD BOOK:     |               |
| -          | 3. The station/pilla                                                                                      | ar was unpiled                         | /not unp           | iled/construct    | no pa          | 61 J                                                                       | , dimensions                       | now bein                                                                                                                                                                                                                                                                                                                                                                                                                                                                                                                                                                                                                                                                                                                                                                                                                                                                                                                                                                                                                                                                                                                                                                                                                                                                                                                                                                                                                                                                                                                                                                                                                                                                                                                                                                                                                                                                                                                                                                                                                                                                                                                       | i.                      | 330                           | 340          | 350 360   | / 50 / ot       | 30,           |
|            | Description of markshould be explicit, e.g., S/SKer Pillar Plate, Steel plug, Brass plug, Bolt, G.I. Pipe | ıark                                   | sh                 | ould be explic    | it e.g., S/S   | Ael Pillar Prate,                                                          | iteel plug, Brass                  | plug, Bolt                                                                                                                                                                                                                                                                                                                                                                                                                                                                                                                                                                                                                                                                                                                                                                                                                                                                                                                                                                                                                                                                                                                                                                                                                                                                                                                                                                                                                                                                                                                                                                                                                                                                                                                                                                                                                                                                                                                                                                                                                                                                                                                     | ., G.I. Pipe            | Station Diagram               | )iagram      | North     | Not to Scale    |               |
|            | Height of markm. below rock/concreter                                                                     | m.                                     | above<br>below roc | k/concrete;       | ark is         | Cis. m. above G.L.                                                         | above G.L.                         |                                                                                                                                                                                                                                                                                                                                                                                                                                                                                                                                                                                                                                                                                                                                                                                                                                                                                                                                                                                                                                                                                                                                                                                                                                                                                                                                                                                                                                                                                                                                                                                                                                                                                                                                                                                                                                                                                                                                                                                                                                                                                                                                |                         |                               |              |           |                 | Q             |
|            | Height of Top Vanes to Top Mark/Pillar                                                                    | anes to Top                            | Mark/Pilla         | r plate           | C. J.          | llar plate                                                                 | Diameter of Vanes (vertical)m.     | rtical)                                                                                                                                                                                                                                                                                                                                                                                                                                                                                                                                                                                                                                                                                                                                                                                                                                                                                                                                                                                                                                                                                                                                                                                                                                                                                                                                                                                                                                                                                                                                                                                                                                                                                                                                                                                                                                                                                                                                                                                                                                                                                                                        | Ë                       |                               |              |           |                 |               |
|            | Height of Caim                                                                                            |                                        | ,M                 | Diamete           | er of Cairn.   | B                                                                          | Name Plate found/not found/placed. | ind/not fo                                                                                                                                                                                                                                                                                                                                                                                                                                                                                                                                                                                                                                                                                                                                                                                                                                                                                                                                                                                                                                                                                                                                                                                                                                                                                                                                                                                                                                                                                                                                                                                                                                                                                                                                                                                                                                                                                                                                                                                                                                                                                                                     | und/placed.             | 16                            |              |           |                 | 60            |
| •          | Length of Mast                                                                                            |                                        | , E                | Poproximat        | e if not unp   | (pel)                                                                      |                                    |                                                                                                                                                                                                                                                                                                                                                                                                                                                                                                                                                                                                                                                                                                                                                                                                                                                                                                                                                                                                                                                                                                                                                                                                                                                                                                                                                                                                                                                                                                                                                                                                                                                                                                                                                                                                                                                                                                                                                                                                                                                                                                                                |                         | 7 00                          |              |           |                 | ~7~           |
|            | 4. A                                                                                                      | •                                      | in coats           | ock Kas been r    | placed/four    | Set in cost rock has been placed found bearing "M from Maet/Plug/Billar    | °M from Ma                         | t/Plun/Pil                                                                                                                                                                                                                                                                                                                                                                                                                                                                                                                                                                                                                                                                                                                                                                                                                                                                                                                                                                                                                                                                                                                                                                                                                                                                                                                                                                                                                                                                                                                                                                                                                                                                                                                                                                                                                                                                                                                                                                                                                                                                                                                     | i.                      | έ /                           |              |           |                 | 30 /          |
|            | 5. A                                                                                                      | \ :                                    | in conc            | ock has been o    | laced, four    | sekin conc/cok has been placed found, bearing.                             | °M from Max                        | t/Plug/Pil                                                                                                                                                                                                                                                                                                                                                                                                                                                                                                                                                                                                                                                                                                                                                                                                                                                                                                                                                                                                                                                                                                                                                                                                                                                                                                                                                                                                                                                                                                                                                                                                                                                                                                                                                                                                                                                                                                                                                                                                                                                                                                                     | ; to                    | 06Z                           |              |           |                 | <u>7</u> P    |
|            | 6. A                                                                                                      | 4                                      | in one in          | y has been        | n (form        | Vest in Concluded has been alsocial found bearing 844 from Mark Discussion | OAA from Mar                       | ) (10/+:                                                                                                                                                                                                                                                                                                                                                                                                                                                                                                                                                                                                                                                                                                                                                                                                                                                                                                                                                                                                                                                                                                                                                                                                                                                                                                                                                                                                                                                                                                                                                                                                                                                                                                                                                                                                                                                                                                                                                                                                                                                                                                                       |                         | 082                           |              |           |                 | 1.4           |
|            |                                                                                                           | \\\\\\\\\\\\\\\\\\\\\\\\\\\\\\\\\\\\\\ |                    |                   | 3, 7           |                                                                            |                                    |                                                                                                                                                                                                                                                                                                                                                                                                                                                                                                                                                                                                                                                                                                                                                                                                                                                                                                                                                                                                                                                                                                                                                                                                                                                                                                                                                                                                                                                                                                                                                                                                                                                                                                                                                                                                                                                                                                                                                                                                                                                                                                                                | ā                       | ] 0.                          |              | -         |                 | 2 ] .         |
| . w        | 8. Action required:                                                                                       |                                        |                    |                   | ה<br>מלו       | מיניין יסיוני) יסינין ומינים ספפון במספת ומתובה הפפורות                    | 5                                  | L Soll L                                                                                                                                                                                                                                                                                                                                                                                                                                                                                                                                                                                                                                                                                                                                                                                                                                                                                                                                                                                                                                                                                                                                                                                                                                                                                                                                                                                                                                                                                                                                                                                                                                                                                                                                                                                                                                                                                                                                                                                                                                                                                                                       | ō                       | z 09                          |              | ŀ         |                 | <u>Y_1_'</u>  |
|            | STANDPOINT:                                                                                               |                                        |                    |                   |                | STANDPOINT:                                                                |                                    |                                                                                                                                                                                                                                                                                                                                                                                                                                                                                                                                                                                                                                                                                                                                                                                                                                                                                                                                                                                                                                                                                                                                                                                                                                                                                                                                                                                                                                                                                                                                                                                                                                                                                                                                                                                                                                                                                                                                                                                                                                                                                                                                |                         | z \c                          |              |           |                 | <u> </u>      |
|            | Mark                                                                                                      | Direction                              | Horiz.<br>Distance | Height Difference | rence          | Mark                                                                       | Direction                          | Horiz.<br>Distance                                                                                                                                                                                                                                                                                                                                                                                                                                                                                                                                                                                                                                                                                                                                                                                                                                                                                                                                                                                                                                                                                                                                                                                                                                                                                                                                                                                                                                                                                                                                                                                                                                                                                                                                                                                                                                                                                                                                                                                                                                                                                                             | Height Difference       |                               |              |           |                 | <u> 110 /</u> |
|            |                                                                                                           |                                        |                    | avove<br>belsw    | anove standpt. |                                                                            |                                    |                                                                                                                                                                                                                                                                                                                                                                                                                                                                                                                                                                                                                                                                                                                                                                                                                                                                                                                                                                                                                                                                                                                                                                                                                                                                                                                                                                                                                                                                                                                                                                                                                                                                                                                                                                                                                                                                                                                                                                                                                                                                                                                                | above standpt.          | 560                           |              |           |                 | 7,20          |
|            |                                                                                                           |                                        |                    | above             | above standpt. |                                                                            |                                    |                                                                                                                                                                                                                                                                                                                                                                                                                                                                                                                                                                                                                                                                                                                                                                                                                                                                                                                                                                                                                                                                                                                                                                                                                                                                                                                                                                                                                                                                                                                                                                                                                                                                                                                                                                                                                                                                                                                                                                                                                                                                                                                                | above<br>below standpt. | <u></u>                       |              |           |                 |               |
|            |                                                                                                           |                                        |                    | above             | above standpt. |                                                                            |                                    |                                                                                                                                                                                                                                                                                                                                                                                                                                                                                                                                                                                                                                                                                                                                                                                                                                                                                                                                                                                                                                                                                                                                                                                                                                                                                                                                                                                                                                                                                                                                                                                                                                                                                                                                                                                                                                                                                                                                                                                                                                                                                                                                | above<br>telow standpt. | ) इंड                         |              |           |                 | <u> 130</u>   |
|            |                                                                                                           |                                        |                    | above             | above stander. |                                                                            |                                    |                                                                                                                                                                                                                                                                                                                                                                                                                                                                                                                                                                                                                                                                                                                                                                                                                                                                                                                                                                                                                                                                                                                                                                                                                                                                                                                                                                                                                                                                                                                                                                                                                                                                                                                                                                                                                                                                                                                                                                                                                                                                                                                                | above standpt.          | _                             |              |           |                 |               |
|            |                                                                                                           |                                        |                    | above             | above standpt. |                                                                            |                                    |                                                                                                                                                                                                                                                                                                                                                                                                                                                                                                                                                                                                                                                                                                                                                                                                                                                                                                                                                                                                                                                                                                                                                                                                                                                                                                                                                                                                                                                                                                                                                                                                                                                                                                                                                                                                                                                                                                                                                                                                                                                                                                                                | above standor,          |                               |              |           |                 |               |
|            |                                                                                                           | 7                                      |                    | above<br>helow    | above standpt. |                                                                            |                                    |                                                                                                                                                                                                                                                                                                                                                                                                                                                                                                                                                                                                                                                                                                                                                                                                                                                                                                                                                                                                                                                                                                                                                                                                                                                                                                                                                                                                                                                                                                                                                                                                                                                                                                                                                                                                                                                                                                                                                                                                                                                                                                                                | bbove standpt.          | 336                           |              |           |                 | 146           |
|            |                                                                                                           |                                        |                    | worke             | above standpt. |                                                                            |                                    |                                                                                                                                                                                                                                                                                                                                                                                                                                                                                                                                                                                                                                                                                                                                                                                                                                                                                                                                                                                                                                                                                                                                                                                                                                                                                                                                                                                                                                                                                                                                                                                                                                                                                                                                                                                                                                                                                                                                                                                                                                                                                                                                | above standpt.          | 210 /                         | 200 /        | 081   061 | 091 04          | 150           |
| WINE SOUTH | Prepared by:                                                                                              | MIN                                    | 1                  | Char              | Chacked        |                                                                            |                                    | State of the Contract of the C |                         |                               |              |           |                 |               |