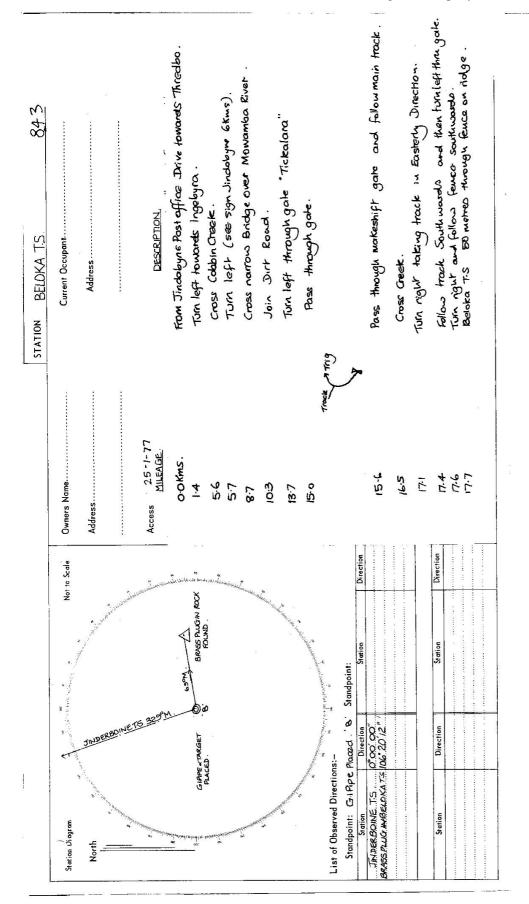

|                                                                                    | Higonometrical survey of N.S.W.                                                                                |                            |                                                                                                                                                                                                                                                                                                                                                                                                                                                                                                                                                                                                                                                                                                                                                                                                                                                                                                                                                                                                                                                                                                                                                                                                                                                                                                                                                                                                                                                                                                                                                                                                                                                                                                                                                                                                                                                                                                                                                                                                                                                                                                                               |
|------------------------------------------------------------------------------------|----------------------------------------------------------------------------------------------------------------|----------------------------|-------------------------------------------------------------------------------------------------------------------------------------------------------------------------------------------------------------------------------------------------------------------------------------------------------------------------------------------------------------------------------------------------------------------------------------------------------------------------------------------------------------------------------------------------------------------------------------------------------------------------------------------------------------------------------------------------------------------------------------------------------------------------------------------------------------------------------------------------------------------------------------------------------------------------------------------------------------------------------------------------------------------------------------------------------------------------------------------------------------------------------------------------------------------------------------------------------------------------------------------------------------------------------------------------------------------------------------------------------------------------------------------------------------------------------------------------------------------------------------------------------------------------------------------------------------------------------------------------------------------------------------------------------------------------------------------------------------------------------------------------------------------------------------------------------------------------------------------------------------------------------------------------------------------------------------------------------------------------------------------------------------------------------------------------------------------------------------------------------------------------------|
| Department of Lands                                                                | RECONNAISSANCE and MAINTENANCE REPORT                                                                          | STATION BELOKA TS.         | * 843                                                                                                                                                                                                                                                                                                                                                                                                                                                                                                                                                                                                                                                                                                                                                                                                                                                                                                                                                                                                                                                                                                                                                                                                                                                                                                                                                                                                                                                                                                                                                                                                                                                                                                                                                                                                                                                                                                                                                                                                                                                                                                                         |
| This Trig. Station has been:-                                                      | Note: Cross out word or words which do not apply                                                               | Co: Ph:                    |                                                                                                                                                                                                                                                                                                                                                                                                                                                                                                                                                                                                                                                                                                                                                                                                                                                                                                                                                                                                                                                                                                                                                                                                                                                                                                                                                                                                                                                                                                                                                                                                                                                                                                                                                                                                                                                                                                                                                                                                                                                                                                                               |
|                                                                                    |                                                                                                                | Map Sheet: BERRIDALE       | No: 8625.                                                                                                                                                                                                                                                                                                                                                                                                                                                                                                                                                                                                                                                                                                                                                                                                                                                                                                                                                                                                                                                                                                                                                                                                                                                                                                                                                                                                                                                                                                                                                                                                                                                                                                                                                                                                                                                                                                                                                                                                                                                                                                                     |
| <ol> <li>Completely cleared to permit 360° vision to surrounding Trigs.</li> </ol> | to surrounding Trigs.                                                                                          | Inspected by: A MOODRI IFF | Date: 25/1/77                                                                                                                                                                                                                                                                                                                                                                                                                                                                                                                                                                                                                                                                                                                                                                                                                                                                                                                                                                                                                                                                                                                                                                                                                                                                                                                                                                                                                                                                                                                                                                                                                                                                                                                                                                                                                                                                                                                                                                                                                                                                                                                 |
| 2. Cleared by lanes bearing325" ~ 335"M.                                           | A. 235.M. from Trig. Mast                                                                                      | Authority C.M.A            | Field Book: 1550.                                                                                                                                                                                                                                                                                                                                                                                                                                                                                                                                                                                                                                                                                                                                                                                                                                                                                                                                                                                                                                                                                                                                                                                                                                                                                                                                                                                                                                                                                                                                                                                                                                                                                                                                                                                                                                                                                                                                                                                                                                                                                                             |
| 3. Trig. Mast & Vanes have been pointed white & black respectively.                | ite & black respectively.                                                                                      | Beacon Diagram             | Not to Scale                                                                                                                                                                                                                                                                                                                                                                                                                                                                                                                                                                                                                                                                                                                                                                                                                                                                                                                                                                                                                                                                                                                                                                                                                                                                                                                                                                                                                                                                                                                                                                                                                                                                                                                                                                                                                                                                                                                                                                                                                                                                                                                  |
| 4. The Trig. was unpiled/not unpiled, dimensions now being:                        | sions now being:                                                                                               |                            |                                                                                                                                                                                                                                                                                                                                                                                                                                                                                                                                                                                                                                                                                                                                                                                                                                                                                                                                                                                                                                                                                                                                                                                                                                                                                                                                                                                                                                                                                                                                                                                                                                                                                                                                                                                                                                                                                                                                                                                                                                                                                                                               |
| Description of mark. BRASS.PLIGIN.ROCK                                             | Description of mark. BRASS/ALIGIN ROCK FOLIND should be explicit, e.g. Steel plug, Brass plug, Bolt, G.L. Pipe | VANES, WIDTH, 0.225m.      |                                                                                                                                                                                                                                                                                                                                                                                                                                                                                                                                                                                                                                                                                                                                                                                                                                                                                                                                                                                                                                                                                                                                                                                                                                                                                                                                                                                                                                                                                                                                                                                                                                                                                                                                                                                                                                                                                                                                                                                                                                                                                                                               |
| Height of markQ.D6.Qm above rock/concrete                                          | blove rock/soncrete                                                                                            |                            |                                                                                                                                                                                                                                                                                                                                                                                                                                                                                                                                                                                                                                                                                                                                                                                                                                                                                                                                                                                                                                                                                                                                                                                                                                                                                                                                                                                                                                                                                                                                                                                                                                                                                                                                                                                                                                                                                                                                                                                                                                                                                                                               |
| Height of Top Vanes to Top Mark 4:55m.                                             | Diameter of Vanes (vertical)m.                                                                                 | MAST 0:08m sq.             |                                                                                                                                                                                                                                                                                                                                                                                                                                                                                                                                                                                                                                                                                                                                                                                                                                                                                                                                                                                                                                                                                                                                                                                                                                                                                                                                                                                                                                                                                                                                                                                                                                                                                                                                                                                                                                                                                                                                                                                                                                                                                                                               |
| Height of Cairn,                                                                   | Diameter of Cairn                                                                                              |                            | 1.67a                                                                                                                                                                                                                                                                                                                                                                                                                                                                                                                                                                                                                                                                                                                                                                                                                                                                                                                                                                                                                                                                                                                                                                                                                                                                                                                                                                                                                                                                                                                                                                                                                                                                                                                                                                                                                                                                                                                                                                                                                                                                                                                         |
| Length of Mast 1.67. m. (approximate if not unpiled)                               | oximate if not unpiled)                                                                                        |                            |                                                                                                                                                                                                                                                                                                                                                                                                                                                                                                                                                                                                                                                                                                                                                                                                                                                                                                                                                                                                                                                                                                                                                                                                                                                                                                                                                                                                                                                                                                                                                                                                                                                                                                                                                                                                                                                                                                                                                                                                                                                                                                                               |
| 5. Aset in conc/rock has been placedm. bearing                                     | olacedm. bearingwM from Trig. Mast                                                                             | STEEL QUADROPOP            |                                                                                                                                                                                                                                                                                                                                                                                                                                                                                                                                                                                                                                                                                                                                                                                                                                                                                                                                                                                                                                                                                                                                                                                                                                                                                                                                                                                                                                                                                                                                                                                                                                                                                                                                                                                                                                                                                                                                                                                                                                                                                                                               |
| 6. A.G.I. PIPE. Beet in conc/soil has been p                                       | A.G.I.Rlef. Beet in conc/soil has been placed. 8.42m. bearing. 249.MM from Trig. Mast                          |                            |                                                                                                                                                                                                                                                                                                                                                                                                                                                                                                                                                                                                                                                                                                                                                                                                                                                                                                                                                                                                                                                                                                                                                                                                                                                                                                                                                                                                                                                                                                                                                                                                                                                                                                                                                                                                                                                                                                                                                                                                                                                                                                                               |
| 7. AGIPPE Aset in cone/soil has been p                                             | 7. A GIPPE Aset in cone/soil has been placed 100-6m. bearing" M from Trig. Mast                                |                            | m 25-55                                                                                                                                                                                                                                                                                                                                                                                                                                                                                                                                                                                                                                                                                                                                                                                                                                                                                                                                                                                                                                                                                                                                                                                                                                                                                                                                                                                                                                                                                                                                                                                                                                                                                                                                                                                                                                                                                                                                                                                                                                                                                                                       |
| 8. Aset in conc/rock has been placedbearing                                        | olacedm. bearing                                                                                               |                            |                                                                                                                                                                                                                                                                                                                                                                                                                                                                                                                                                                                                                                                                                                                                                                                                                                                                                                                                                                                                                                                                                                                                                                                                                                                                                                                                                                                                                                                                                                                                                                                                                                                                                                                                                                                                                                                                                                                                                                                                                                                                                                                               |
| 9. Connectiontom. bearing9M                                                        | m. bearing9M                                                                                                   |                            |                                                                                                                                                                                                                                                                                                                                                                                                                                                                                                                                                                                                                                                                                                                                                                                                                                                                                                                                                                                                                                                                                                                                                                                                                                                                                                                                                                                                                                                                                                                                                                                                                                                                                                                                                                                                                                                                                                                                                                                                                                                                                                                               |
| 10. Connection10                                                                   | m. bearing                                                                                                     | BRASS PLUG<br>IN ROCK FD.  |                                                                                                                                                                                                                                                                                                                                                                                                                                                                                                                                                                                                                                                                                                                                                                                                                                                                                                                                                                                                                                                                                                                                                                                                                                                                                                                                                                                                                                                                                                                                                                                                                                                                                                                                                                                                                                                                                                                                                                                                                                                                                                                               |
| 11. Connectionto                                                                   | m. bearing                                                                                                     | ROCK.                      | , in the second |
|                                                                                    | m. bearing                                                                                                     |                            |                                                                                                                                                                                                                                                                                                                                                                                                                                                                                                                                                                                                                                                                                                                                                                                                                                                                                                                                                                                                                                                                                                                                                                                                                                                                                                                                                                                                                                                                                                                                                                                                                                                                                                                                                                                                                                                                                                                                                                                                                                                                                                                               |
| 13. DIH. Hr. GIPPE PLACED. B is. 0.104 m. stem.                                    | 14 m. about BRASS TRIG PLUG.                                                                                   |                            |                                                                                                                                                                                                                                                                                                                                                                                                                                                                                                                                                                                                                                                                                                                                                                                                                                                                                                                                                                                                                                                                                                                                                                                                                                                                                                                                                                                                                                                                                                                                                                                                                                                                                                                                                                                                                                                                                                                                                                                                                                                                                                                               |
| 14. Diff. Ht. G.18 Pe A is 6 52 m. Below                                           | S. m. demor Bross Trig Plug.                                                                                   |                            |                                                                                                                                                                                                                                                                                                                                                                                                                                                                                                                                                                                                                                                                                                                                                                                                                                                                                                                                                                                                                                                                                                                                                                                                                                                                                                                                                                                                                                                                                                                                                                                                                                                                                                                                                                                                                                                                                                                                                                                                                                                                                                                               |
| 15. Diff. Htism. above                                                             | m, dbove                                                                                                       |                            |                                                                                                                                                                                                                                                                                                                                                                                                                                                                                                                                                                                                                                                                                                                                                                                                                                                                                                                                                                                                                                                                                                                                                                                                                                                                                                                                                                                                                                                                                                                                                                                                                                                                                                                                                                                                                                                                                                                                                                                                                                                                                                                               |
|                                                                                    | Ε                                                                                                              |                            |                                                                                                                                                                                                                                                                                                                                                                                                                                                                                                                                                                                                                                                                                                                                                                                                                                                                                                                                                                                                                                                                                                                                                                                                                                                                                                                                                                                                                                                                                                                                                                                                                                                                                                                                                                                                                                                                                                                                                                                                                                                                                                                               |
| Darried Charles 11 nato 177 Charlest                                               | I MILE THE THE THE THE THE THE THE THE THE TH                                                                  | (-11-)                     |                                                                                                                                                                                                                                                                                                                                                                                                                                                                                                                                                                                                                                                                                                                                                                                                                                                                                                                                                                                                                                                                                                                                                                                                                                                                                                                                                                                                                                                                                                                                                                                                                                                                                                                                                                                                                                                                                                                                                                                                                                                                                                                               |