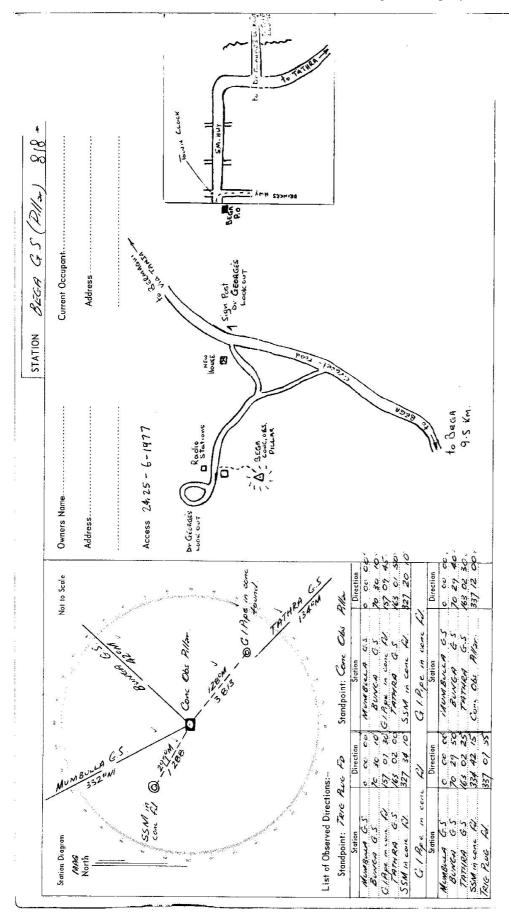

\_\_\_\_\_

------

------

|                                                              | STATION (JEGAA, G.J. (D) * 818                                |
|--------------------------------------------------------------|---------------------------------------------------------------|
| Beacon Diagram Not to Scale                                  |                                                               |
|                                                              | Owner's Name:                                                 |
|                                                              | Address:                                                      |
|                                                              |                                                               |
|                                                              | Phone:                                                        |
| 1 Variation V                                                | ACCESS                                                        |
|                                                              | Access Report of .7.1.12/19 & Avas found suitable/unsuitable. |
| 0.4654                                                       |                                                               |
|                                                              |                                                               |
|                                                              | Then Kicht Shen ?                                             |
|                                                              | 2 TURN LEFT SHEN DEPARAGUI                                    |
|                                                              |                                                               |
|                                                              | P. Bar Dueser hover Bar and Done Strate and Strate 11.        |
|                                                              | ं । र                                                         |
| 9.40                                                         | PASS TRACK                                                    |
| 9.60                                                         | v                                                             |
|                                                              |                                                               |
|                                                              |                                                               |
|                                                              |                                                               |
| This section to be completed by officer constructing pillar. |                                                               |
| Original station mark found/not found.                       |                                                               |
| Description of mark:                                         |                                                               |
| Original beacon found/not found.                             |                                                               |
|                                                              |                                                               |
|                                                              | Date Record of Station                                        |
| Height Top of Vanes to Top Mark                              |                                                               |
| Height of mark                                               |                                                               |
| Diameter of Vanesm. Height of Caimm.                         |                                                               |
| Original Beacon has/has not been destroyed by me.            |                                                               |