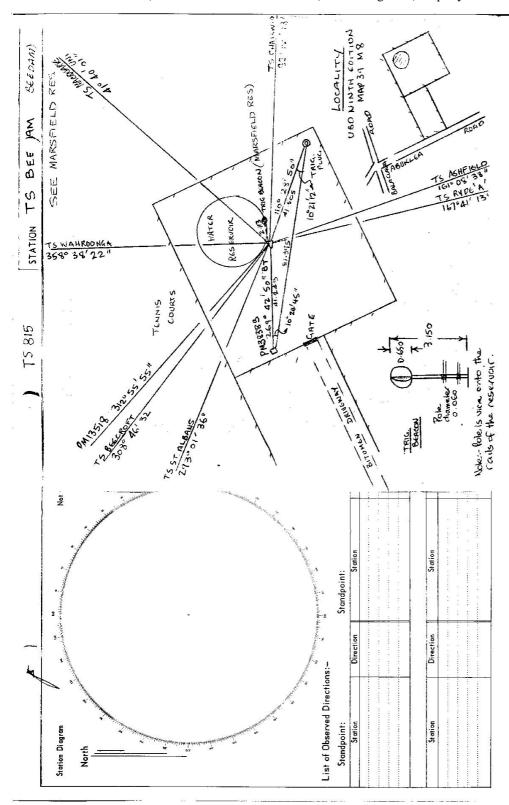

| SEE ALSO MAISTIE LD RES                                                 | Ě                                                | May Sheet: Augmented by. Date: Auditority Field Rook.                  | gram |                                             | 5                                                                       |                                    |                                                 |                     |                              |                                                       |                                                   |                                                   |                                                    |                 |                  | Date 1            | Nacord of Station |                 |                |                |                   |          |
|-------------------------------------------------------------------------|--------------------------------------------------|------------------------------------------------------------------------|------|---------------------------------------------|-------------------------------------------------------------------------|------------------------------------|-------------------------------------------------|---------------------|------------------------------|-------------------------------------------------------|---------------------------------------------------|---------------------------------------------------|----------------------------------------------------|-----------------|------------------|-------------------|-------------------|-----------------|----------------|----------------|-------------------|----------|
| SEE ALSO MAISFIE  RECONNAISSANCE - MAINTENANCE REPORT ALSO STATE BEEDAM | Note: Cross successed as a strandiction on apply | vision te surreunding Trigs.                                           |      | dimensions now being:                       | should be explicit, e.g. Steel plug, Brans plug, Bolt, Concrete Pillian | m drave rock/concrete n drave G.L. | op pillar platem Diameter of Vanes (vertical)m. | Diameter of Cairn   | (approximate if not unpiled) | placed/fdm. bearing. "M from Trig. Mast/pillar        | placed/fdm. bearing "M from Trig. Mast/pillar     | płaced/fdm. bearing "M from Trig. Mast/pillar     | been placed/fdm. bearing "M from Trig. Mast/pillar | m. bearing      | m. bearing"M     | m. bearing "M     | m. bearing %      | m dove<br>below | m davyc        | m, above       | Delow<br>M. above | Moiso    |
| Department of Lands.                                                    | This Trig. Station has been:-                    | Completely cleared to permit 360° vision     Cleared by lanes bearing. |      | 4. The Trig. was unpiled/not unpiled, dimen | Description of mark                                                     | Height of mark.                    | Height of Top Vanes to Top Mark∕Top pill        | Height of Cairn Dia |                              | 5. Am. set in conc/rock has been placed/tdm, bearing. | 6. Aset in conc/soil has been placed/fdm. bearing | 7. Aset in conc/soil has been placed/fdm. bearing | 8. Aset in conc/rock has been p                    | 9. Connectionto | 10. Cannectionto | 11. Connection10; | 12. Connection    | 13. Diff. Htis  | 14. Diff. Htis | 15. Diff. Htis | 16. Diff, Ht.     | L. L. C. |