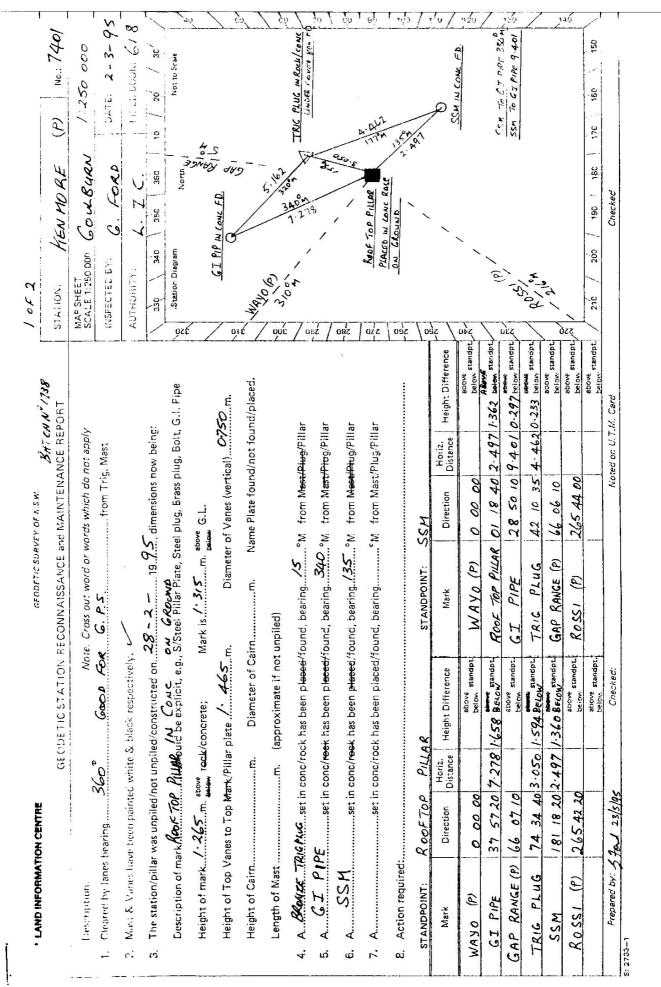

·····

\_\_\_\_

| Land Information Centre.           | n Centre,         |                    |                                                            | GEODETIC SURVEY OF N.S.W.                                                                                  | EY OF N.S.W.                       | ?                     | OF 2.                          |                              |           |            |                 |
|------------------------------------|-------------------|--------------------|------------------------------------------------------------|------------------------------------------------------------------------------------------------------------|------------------------------------|-----------------------|--------------------------------|------------------------------|-----------|------------|-----------------|
|                                    |                   | GEO                | DETIC STATION                                              | GEODETIC STATION RECONNAISSANCE and MAINTENANCE REPORT                                                     | IN MAINTEN                         | IANCE RE              | PORT                           | STATION:                     | HENMORE   | <i>(d)</i> | No.: 740/       |
| Description:                       |                   |                    | No                                                         | Note: Cross out word or words which do not apply                                                           | ords which de                      | o not appl            | A                              | MAP SHEET<br>SCALE 1:250 000 | Goul BURN |            | 1: 250 000      |
| 1. Cleared by lanes                | s bearing         |                    | Cleared by lanes bearing                                   |                                                                                                            | from Trig. Mast                    | rig. Mast             |                                | INSPECTED BY:                | •         | DATE:      | : 2-5-95        |
| 2. Mast & Vanes ha                 | ave been painted  | d white {          | Mast & Vanes have been painted white & black respectively. |                                                                                                            |                                    |                       |                                | AUTHORITY:                   | Z. C.     | FIELD      | FIELD BOOK: 6/8 |
| 3. The station/pilla               | ar was unpiled/n  | iot unpil          | The station/pillar was unpiled/not unpiled/constructed on. |                                                                                                            | ., dimensions                      | now being             | ÷                              | dre dee .                    | 350       | joz / di   | , óc / 0        |
| Description of n                   | lark              | ouls               | uld be explicit, e.g.                                      | Description of markshould be explicit, e.g., S/Steel Pillar Plate, Steel plug, Brass plug, Bolt, G.I. Pipe | el plug, Brass                     | plug, Bolt            | , G.I. Pipe                    | Station Diagram              | North     |            | Nat to Scale    |
| Height of mark.<br>Heinht of Ton V | Height of mark    | tiow rock          |                                                            | Mark is                                                                                                    |                                    | tiral)                | £                              |                              |           |            |                 |
| Height of Cairn.                   | Height of Cairnm. | Ē                  | Diameter of C                                              | Ē                                                                                                          | Name Plate found/not found/placed. | nd/not for            | und/placed.                    | 016                          |           |            |                 |
| Length of Mast                     | Length of Mast    | É                  | (approximate if not unpiled)                               | t unpiled)                                                                                                 |                                    |                       |                                | 00                           |           |            |                 |
| 4. A                               | set in            | conc/ro            | ck has been placed/                                        | Abearing, bearing, bearing conc/rock has been placed/found, bearing <sup>o</sup> M                         |                                    | from Mast/Plug/Pillar | ar                             | ê / a                        |           |            |                 |
| 5. A                               | set in            | conc/ro            | ck has been placed/                                        | Aset in conc/rock has been placed/found, bearing                                                           |                                    | from Mast/Plug/Pillar | ar                             | 6ź /                         |           |            |                 |
| 6. A                               | set in            | conc/ro            | ck has been placed/                                        | Aset in conc/rock has been placed/found, bearing                                                           |                                    | from Mast/Plug/Pillar | ar                             | 082                          |           |            |                 |
| 7. A                               | set in            | conc/ro            | ck has been placed/                                        | Aset in conc/rock has been placed/found, bearing                                                           |                                    | from Mast/Plug/Pillar | ar                             | 0/2                          | +         |            |                 |
| 8. Action required:                |                   |                    |                                                            |                                                                                                            |                                    |                       |                                | 500                          |           |            |                 |
| STANDPOINT:                        | TRI               | PLUG               | 6                                                          | STANDPOINT:                                                                                                |                                    |                       |                                | : \0                         |           |            |                 |
| Mark                               | Direction         | Horiz.<br>Distance | Height Difference                                          | Mark                                                                                                       | Direction                          | Horiz.<br>Distance    | Height Difference              | 56                           |           |            |                 |
| WAYO (P)                           | 0 00 00           |                    | above standpt.<br>below                                    |                                                                                                            |                                    |                       | above standpt<br>below standpt | 540                          | •         |            |                 |
| GI PIPE                            |                   | 5.162              | S. 162 0.064 below standpt.                                |                                                                                                            |                                    |                       | above<br>below standpt.        |                              |           |            |                 |
| GAP RANGE (P)                      | 66 07 40          |                    | above standpt.<br>below                                    |                                                                                                            |                                    |                       | below standpt                  | 230                          |           |            |                 |
| SSM                                |                   | 4.460              | 222 09 20 4.460 0.235 bow standpr                          |                                                                                                            | -                                  |                       | above standpt.<br>below        |                              | 3         |            |                 |
| ROOF TOP PILLAR                    | 254 33 10         | 3.049              | 254 33 10 3.049 1.594 balane standpt.                      |                                                                                                            |                                    |                       | above standpt.                 |                              |           |            |                 |
| ROSSI (P)                          | 265 43 00         |                    | above standpt.<br>below                                    |                                                                                                            |                                    |                       | above standpt.<br>below        | 556                          |           |            |                 |
|                                    |                   |                    | above standpt.<br>below                                    |                                                                                                            |                                    |                       | above standpt.<br>below        | 210 200                      | 0 190 180 | 1 1 041    | 160 150         |
| Prepared by:                       |                   |                    |                                                            |                                                                                                            |                                    |                       |                                |                              |           |            |                 |