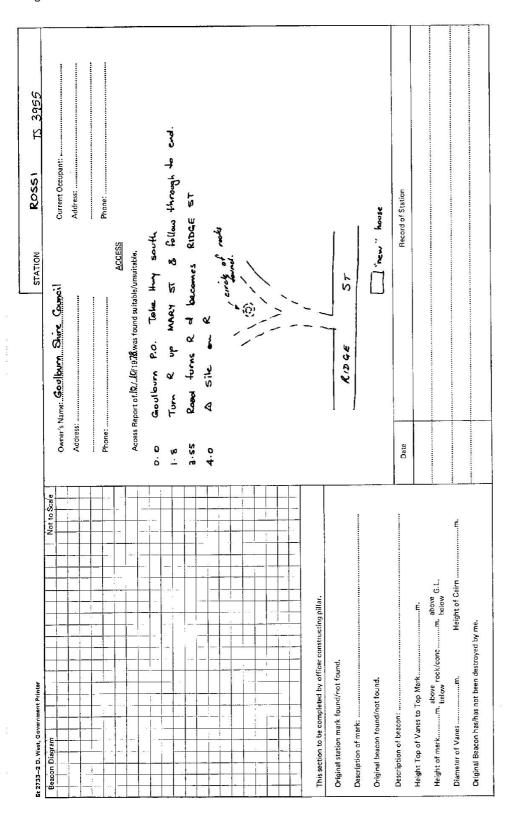

|                     |                |                                          | GE                  | ODETIC STATION               | GEODETIC STATION RECONNAISSANCE and MAINTENANCE REPORT                                                                  | IND MAINTEN/                       | ANCE REF                                                                                                                                                                                                                                                                                                                                                                                                                                                                                                                                                                                                                                                                                                                                                                                                                                                                                                                                                                                                                                                                                                                                                                                                                                                                                                                                                                                                                                                                                                                                                                                                                                                                                                                                                                                                                                                                          | ORT                     | STATION:                     | RDSSI                        |                                 | No.: 7 3955      |
|---------------------|----------------|------------------------------------------|---------------------|------------------------------|-------------------------------------------------------------------------------------------------------------------------|------------------------------------|-----------------------------------------------------------------------------------------------------------------------------------------------------------------------------------------------------------------------------------------------------------------------------------------------------------------------------------------------------------------------------------------------------------------------------------------------------------------------------------------------------------------------------------------------------------------------------------------------------------------------------------------------------------------------------------------------------------------------------------------------------------------------------------------------------------------------------------------------------------------------------------------------------------------------------------------------------------------------------------------------------------------------------------------------------------------------------------------------------------------------------------------------------------------------------------------------------------------------------------------------------------------------------------------------------------------------------------------------------------------------------------------------------------------------------------------------------------------------------------------------------------------------------------------------------------------------------------------------------------------------------------------------------------------------------------------------------------------------------------------------------------------------------------------------------------------------------------------------------------------------------------|-------------------------|------------------------------|------------------------------|---------------------------------|------------------|
| Desci               | Description:   |                                          |                     | Š,                           | Note: Cross out word or words which do not apply                                                                        | iords which do                     | not apply                                                                                                                                                                                                                                                                                                                                                                                                                                                                                                                                                                                                                                                                                                                                                                                                                                                                                                                                                                                                                                                                                                                                                                                                                                                                                                                                                                                                                                                                                                                                                                                                                                                                                                                                                                                                                                                                         |                         | MAP SHEET<br>SCALE 1:250 000 | Goulburn                     |                                 |                  |
| 1. <del>Clear</del> | red by lanes I | eering                                   | 10-210              | m two trees                  | Gleared by lares bearing                                                                                                | real Trip                          | g. Mast                                                                                                                                                                                                                                                                                                                                                                                                                                                                                                                                                                                                                                                                                                                                                                                                                                                                                                                                                                                                                                                                                                                                                                                                                                                                                                                                                                                                                                                                                                                                                                                                                                                                                                                                                                                                                                                                           |                         | INSPECTED BY:                | A. Sivertsen                 | DATE:                           | 10-10-78         |
| 2. Mast             | & Vanes hav    | Mast & Vanes have been painted white &   | ed white            | & black respectively.        | 4. he beacon                                                                                                            |                                    |                                                                                                                                                                                                                                                                                                                                                                                                                                                                                                                                                                                                                                                                                                                                                                                                                                                                                                                                                                                                                                                                                                                                                                                                                                                                                                                                                                                                                                                                                                                                                                                                                                                                                                                                                                                                                                                                                   |                         | AUTHORITY:                   | CMA                          | FIELD B                         | FIELD BOOK: 1642 |
| 3. Thes             | station/pillar | was unpiled,                             | /nat unpi           | iled/constructed on.         | The station/pillar was unpiled/not unpiled/constructed on 19 19                                                         | , dimensions r                     | now being.                                                                                                                                                                                                                                                                                                                                                                                                                                                                                                                                                                                                                                                                                                                                                                                                                                                                                                                                                                                                                                                                                                                                                                                                                                                                                                                                                                                                                                                                                                                                                                                                                                                                                                                                                                                                                                                                        |                         | 330 340                      | ) 350 36p                    | 10 / 20                         | / 39'            |
| Desc                | ription of ma  | rk                                       | shc                 | ould be explicit, a.g        | Description of markshould be explicit, e.g., \$/Steel Pillar Plate, Steel plug, Brass plug, Bolt, G.I. Pipe             | iel plug, Brass p                  | ilug, Bolt,                                                                                                                                                                                                                                                                                                                                                                                                                                                                                                                                                                                                                                                                                                                                                                                                                                                                                                                                                                                                                                                                                                                                                                                                                                                                                                                                                                                                                                                                                                                                                                                                                                                                                                                                                                                                                                                                       | G.I. Pipe               | Station Diegram              | North                        | No                              | Not to Scale     |
| Heigl               | ht of mark     | Height of mark                           | above<br>below roch | k/concrete;                  | Mark ism. above G.L.                                                                                                    | <sup>sove</sup> G.L.               |                                                                                                                                                                                                                                                                                                                                                                                                                                                                                                                                                                                                                                                                                                                                                                                                                                                                                                                                                                                                                                                                                                                                                                                                                                                                                                                                                                                                                                                                                                                                                                                                                                                                                                                                                                                                                                                                                   |                         | sem Ø                        | Not found.                   |                                 |                  |
| Heigl               | ht of Top Va   | Height of Top Vanes to Top Mark/Pillar p | Aark/Pilla          | ir plakem.                   |                                                                                                                         | Diameter of Vanes (vertical)m.     | ical)                                                                                                                                                                                                                                                                                                                                                                                                                                                                                                                                                                                                                                                                                                                                                                                                                                                                                                                                                                                                                                                                                                                                                                                                                                                                                                                                                                                                                                                                                                                                                                                                                                                                                                                                                                                                                                                                             |                         | ه<br>1-<br>۱و                | a circle of white            | perinted rocks                  | vetes            |
| Heigl               | ht of Cairn    | Height of Cairm                          | .E.                 |                              | Diameter of Cairnn                                                                                                      | Name Plate found/not found/placed. | d/not fou                                                                                                                                                                                                                                                                                                                                                                                                                                                                                                                                                                                                                                                                                                                                                                                                                                                                                                                                                                                                                                                                                                                                                                                                                                                                                                                                                                                                                                                                                                                                                                                                                                                                                                                                                                                                                                                                         | /_                      |                              | found on highest             | point of hill                   | Lill             |
| Leng                | th of Mast     | Length of Mastm                          |                     | (approximate if not unpiled) | ot unpiled)                                                                                                             |                                    |                                                                                                                                                                                                                                                                                                                                                                                                                                                                                                                                                                                                                                                                                                                                                                                                                                                                                                                                                                                                                                                                                                                                                                                                                                                                                                                                                                                                                                                                                                                                                                                                                                                                                                                                                                                                                                                                                   | (,                      | itts B                       | Reservoir site seems to have | tems to h                       | ave.             |
| 4. A                |                | set i                                    | 'n gone/ra          | ock has been placed          | A                                                                                                                       | M from Mast,                       | /Plug/Pilla                                                                                                                                                                                                                                                                                                                                                                                                                                                                                                                                                                                                                                                                                                                                                                                                                                                                                                                                                                                                                                                                                                                                                                                                                                                                                                                                                                                                                                                                                                                                                                                                                                                                                                                                                                                                                                                                       | - <i>'</i>              |                              | been shandloned              |                                 |                  |
| 5. A                |                | tasset                                   | h conc/ro           | ock has been placed          | A                                                                                                                       | M from Mast                        | /Plug/Pilla                                                                                                                                                                                                                                                                                                                                                                                                                                                                                                                                                                                                                                                                                                                                                                                                                                                                                                                                                                                                                                                                                                                                                                                                                                                                                                                                                                                                                                                                                                                                                                                                                                                                                                                                                                                                                                                                       | <u> </u>                | <b>1</b>                     | timber                       | r resection                     | ,                |
| 6. A                |                | et i                                     | n conc/ro           | ock has been placed          | A                                                                                                                       | Mi from Mast,                      | /Plug/Pilla                                                                                                                                                                                                                                                                                                                                                                                                                                                                                                                                                                                                                                                                                                                                                                                                                                                                                                                                                                                                                                                                                                                                                                                                                                                                                                                                                                                                                                                                                                                                                                                                                                                                                                                                                                                                                                                                       |                         | 380                          | unably                       | daes not compare<br>with Gray ( | ž                |
| 7. A                | ×              |                                          | n conc/rc           | ock has been placed          | mset in conc/rock has been placed/found, bearing <sup>o</sup> M from Mast/Plug/Pillar درمینها از از از از از از از از ا | M from Mast                        | /Plug/Pilla                                                                                                                                                                                                                                                                                                                                                                                                                                                                                                                                                                                                                                                                                                                                                                                                                                                                                                                                                                                                                                                                                                                                                                                                                                                                                                                                                                                                                                                                                                                                                                                                                                                                                                                                                                                                                                                                       |                         | 0/2                          | +                            | -                               |                  |
| 8. Actic            | on required:   | Action required:                         |                     |                              | GOULBURN                                                                                                                | 99                                 | ULBUR                                                                                                                                                                                                                                                                                                                                                                                                                                                                                                                                                                                                                                                                                                                                                                                                                                                                                                                                                                                                                                                                                                                                                                                                                                                                                                                                                                                                                                                                                                                                                                                                                                                                                                                                                                                                                                                                             | 2                       | 600 L                        | r & she                      |                                 |                  |
| STANDPOINT:         | POINT:         |                                          |                     |                              | STANDPOINT:                                                                                                             | -                                  | 1: 25,000                                                                                                                                                                                                                                                                                                                                                                                                                                                                                                                                                                                                                                                                                                                                                                                                                                                                                                                                                                                                                                                                                                                                                                                                                                                                                                                                                                                                                                                                                                                                                                                                                                                                                                                                                                                                                                                                         |                         | 0                            |                              |                                 |                  |
| Mark                | Å              | Direction                                | Horiz.<br>Distance  | Height Difference            | Mark                                                                                                                    | Direction                          | Horiz.<br>Distence                                                                                                                                                                                                                                                                                                                                                                                                                                                                                                                                                                                                                                                                                                                                                                                                                                                                                                                                                                                                                                                                                                                                                                                                                                                                                                                                                                                                                                                                                                                                                                                                                                                                                                                                                                                                                                                                | Height Difference       | Recom.                       | ්                            | RELECTION                       |                  |
|                     |                |                                          |                     | above standpt.               |                                                                                                                         |                                    |                                                                                                                                                                                                                                                                                                                                                                                                                                                                                                                                                                                                                                                                                                                                                                                                                                                                                                                                                                                                                                                                                                                                                                                                                                                                                                                                                                                                                                                                                                                                                                                                                                                                                                                                                                                                                                                                                   | sbove standpt.          | 540                          |                              |                                 |                  |
|                     |                |                                          |                     | above standpt.<br>helow      |                                                                                                                         |                                    |                                                                                                                                                                                                                                                                                                                                                                                                                                                                                                                                                                                                                                                                                                                                                                                                                                                                                                                                                                                                                                                                                                                                                                                                                                                                                                                                                                                                                                                                                                                                                                                                                                                                                                                                                                                                                                                                                   | above standpt.          |                              |                              |                                 |                  |
|                     |                |                                          | !<br>               | above standpt.<br>below      |                                                                                                                         |                                    |                                                                                                                                                                                                                                                                                                                                                                                                                                                                                                                                                                                                                                                                                                                                                                                                                                                                                                                                                                                                                                                                                                                                                                                                                                                                                                                                                                                                                                                                                                                                                                                                                                                                                                                                                                                                                                                                                   | above<br>below slandpt. | 082                          |                              |                                 |                  |
|                     |                |                                          |                     | ubove standpt.               |                                                                                                                         |                                    |                                                                                                                                                                                                                                                                                                                                                                                                                                                                                                                                                                                                                                                                                                                                                                                                                                                                                                                                                                                                                                                                                                                                                                                                                                                                                                                                                                                                                                                                                                                                                                                                                                                                                                                                                                                                                                                                                   | above<br>below standpt. | 7                            |                              |                                 |                  |
|                     |                |                                          |                     | above standpt.<br>below      |                                                                                                                         |                                    |                                                                                                                                                                                                                                                                                                                                                                                                                                                                                                                                                                                                                                                                                                                                                                                                                                                                                                                                                                                                                                                                                                                                                                                                                                                                                                                                                                                                                                                                                                                                                                                                                                                                                                                                                                                                                                                                                   | above standpt.          |                              |                              |                                 |                  |
|                     |                |                                          | 0                   | above standpt.<br>below      |                                                                                                                         |                                    |                                                                                                                                                                                                                                                                                                                                                                                                                                                                                                                                                                                                                                                                                                                                                                                                                                                                                                                                                                                                                                                                                                                                                                                                                                                                                                                                                                                                                                                                                                                                                                                                                                                                                                                                                                                                                                                                                   | below standpt.          | zz                           |                              |                                 |                  |
|                     |                | 7                                        | Kcx                 | above standpt.<br>below      |                                                                                                                         |                                    |                                                                                                                                                                                                                                                                                                                                                                                                                                                                                                                                                                                                                                                                                                                                                                                                                                                                                                                                                                                                                                                                                                                                                                                                                                                                                                                                                                                                                                                                                                                                                                                                                                                                                                                                                                                                                                                                                   | above standpt.          | 210 / 200                    | 081 061 / 0                  | 170 160                         | 150              |
|                     | Descrand here  | 11                                       |                     |                              |                                                                                                                         |                                    | the second |                         |                              |                              |                                 |                  |