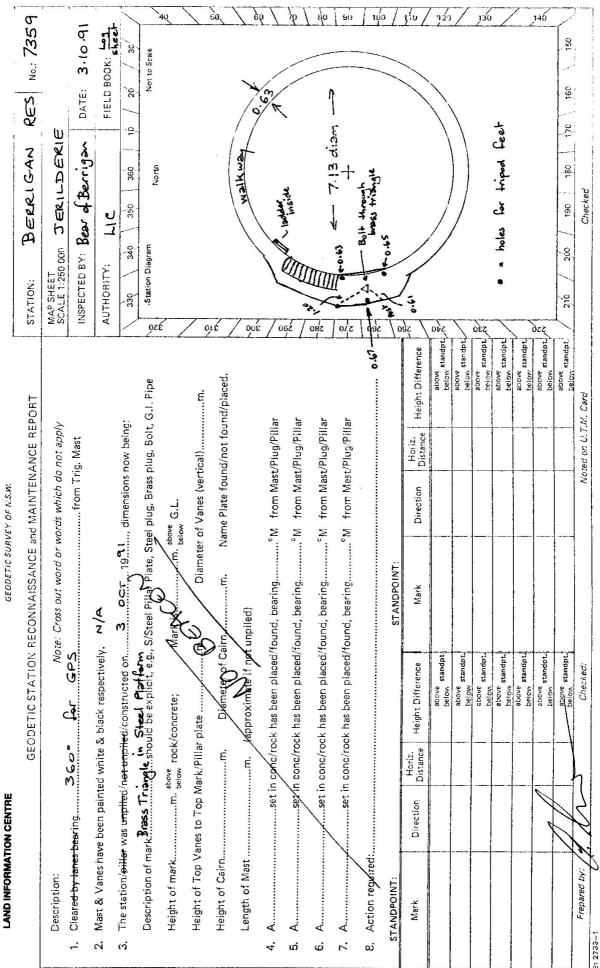

| 100 COIe                                                     | Dwiner's Name, Berrigan Shire                                                                                    |
|--------------------------------------------------------------|------------------------------------------------------------------------------------------------------------------|
|                                                              |                                                                                                                  |
|                                                              | Address                                                                                                          |
|                                                              |                                                                                                                  |
|                                                              | Phone:                                                                                                           |
|                                                              | ACCESS                                                                                                           |
|                                                              | Access Bannet of 3 / 10/10/91 mitcheld mitcheld                                                                  |
|                                                              | Access include to the second |
|                                                              |                                                                                                                  |
|                                                              |                                                                                                                  |
|                                                              | U.O. Derrigen unit offices. Ask by routient to res.                                                              |
|                                                              | Travel truds to in contro                                                                                        |
|                                                              |                                                                                                                  |
|                                                              | 0.08 Turn R into COBRAM ST                                                                                       |
|                                                              |                                                                                                                  |
|                                                              | 0.2 Turn L INto BUDD ST                                                                                          |
|                                                              | <del>(</del>                                                                                                     |
|                                                              | U.4 I UM K IMM LES. compound.                                                                                    |
|                                                              |                                                                                                                  |
|                                                              |                                                                                                                  |
|                                                              |                                                                                                                  |
| This section to be completed by officer constructing pillar. |                                                                                                                  |
| Original station mark found/not found.                       |                                                                                                                  |
| Description of mark:                                         |                                                                                                                  |
|                                                              |                                                                                                                  |
| Description of beacon:                                       |                                                                                                                  |
| Height Too of Vanes to Ton Most                              | Date Record of Station                                                                                           |
|                                                              |                                                                                                                  |
| Height of markm. above rock/concm. above G.L.<br>            |                                                                                                                  |
| Height of Cairr                                              |                                                                                                                  |
| Original Bearon has/has not hear destruived hu me            |                                                                                                                  |
|                                                              |                                                                                                                  |