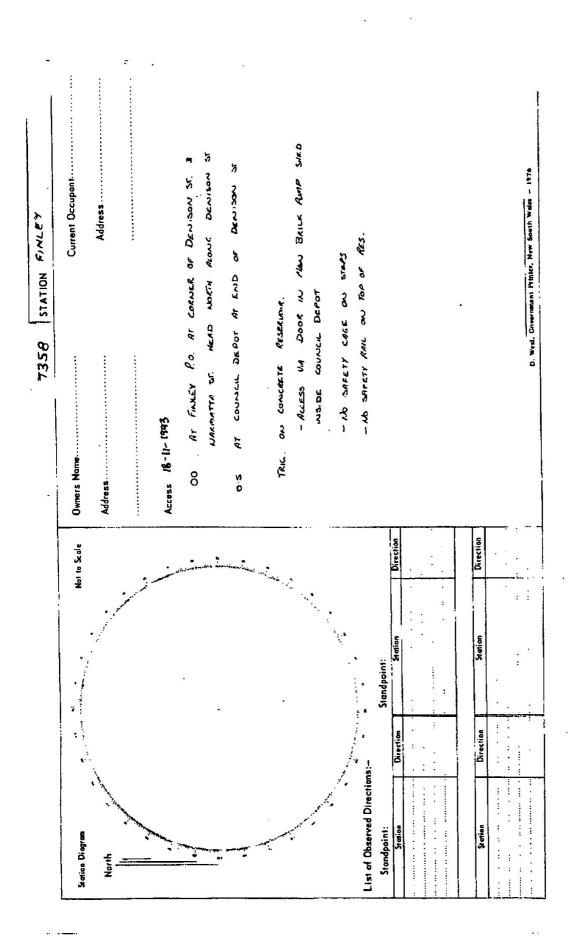

|                            | CAL PUR                                          | Nº:<br>Dole: /s ////4 3                                             | Field Book: "S/"            | 4 0.09 Not to Scal                                                  |                                                                              |                                                                       |                          |                                                  |                     |                       |                                           | 105 15F                                    |                                         |                                         | (0)                    | Kator )           |                      | of by R. Lander  | •            |                |              |                   | 57358                     |
|----------------------------|--------------------------------------------------|---------------------------------------------------------------------|-----------------------------|---------------------------------------------------------------------|------------------------------------------------------------------------------|-----------------------------------------------------------------------|--------------------------|--------------------------------------------------|---------------------|-----------------------|-------------------------------------------|--------------------------------------------|-----------------------------------------|-----------------------------------------|------------------------|-------------------|----------------------|------------------|--------------|----------------|--------------|-------------------|---------------------------|
| STATION CLIP 20            | DENISON PH                                       | hap Street: BERRICAN 1:50, 000<br>Inspected by K 2, 2, 2, 2, 5      | J LAND SECUCES              |                                                                     |                                                                              |                                                                       |                          | 21                                               |                     |                       |                                           | 1 44 BELAK                                 |                                         |                                         | RESERVOR               | L'ONE CONC.       |                      | + New Harl & U   |              |                |              |                   |                           |
| Internation were of M.S.W. | Note: Crast out word or words which do not apply |                                                                     | from Trig. Mast             | ck respectively.                                                    | ons now being:                                                               | should be explicit, e.g. Sheel plug, Brass plug, Bols,Concrete Pillar | reckiconcrete belaw G.L. | r platem. Diometer of Vanes (verticol)m.         | Diameter of Cairnm. | imate if not unpiled) | xed/fdm. bearingaM from Trig. Mast/pillar | scedifdm. bearingaM from Trig. Mast/pillar | ced/fdm. beoring                        | scad/fdm. bearing                       | . m. begring           | .m. bearing       | . m. bearing         |                  | E. Steve     |                |              | . m. above<br>    |                           |
| Department of Lands        | This Trig. Station has been:-                    | l. Completely cleared to permit 360⁻ vision to surrounding Trigs. ~ | 2. Cleared by lanes beoring | 3. Trig. Mast & Vanes have been painted white & block respectively. | <ol> <li>The Trig. was unpiled/not unpiled, dimensions now being:</li> </ol> | Description of mark                                                   | Height of mark           | Height of Tap Vanes to Top Mark/Tap pillar plate | Meight of Caim      | Length of Mast        | 5. A                                      | 6. Aset in conc/soil has been placed fd    | 7. Aset in conc/soil has been ploced/fd | 8. Aset in canc/rack has been placed/fd | 9. Connection to to ho | 10. Connection to | 11. Connectiontotot. | 12. Connectionfo | 13, Diff. Hi | 14. Diff. Hiis | 15. Diff. Ht | . 16. Diff. Hh is | Preparad by:<br>Check od: |