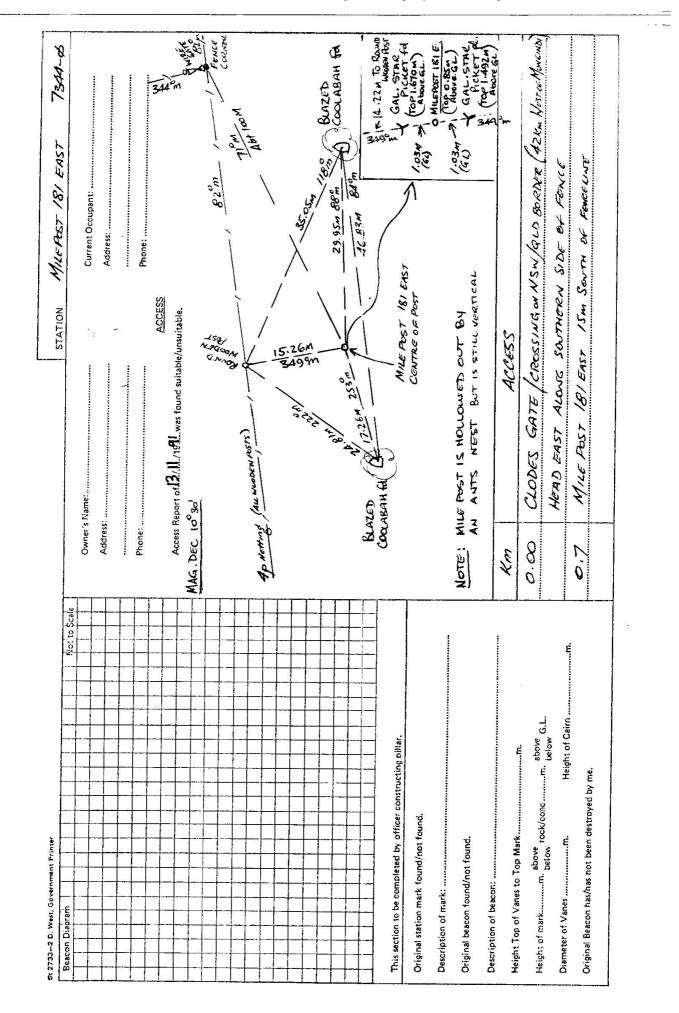

|                                 |                                                             | GEO                     | DETIC STATION                | GEODETIC STATION RECONNAISSANCE and MAINTENANCE REPORT    | ind MAINTENA                                   | NCE REF            | ORT                     | STATION: MILEPOST                  | - 181 EAST | - No.: 7344       |
|---------------------------------|-------------------------------------------------------------|-------------------------|------------------------------|-----------------------------------------------------------|------------------------------------------------|--------------------|-------------------------|------------------------------------|------------|-------------------|
| Description:                    |                                                             |                         | N                            | Note: Cross out word ar v                                 | word or words which do not apply               | not apply          |                         | MAP SHEET<br>SCALE 1:250 DOD MOREE |            | (MOGIL MOGIL 8639 |
| 1. Cleared by la                | Cleared by lanes bearing                                    |                         |                              |                                                           | from Trig. Mast                                | g. Mast            |                         |                                    | 1 3        | DATE: /3-11-91    |
| 2. Mast & Vane:                 | Mast & Vanes have been painted white & black respectively.  | ed white &              | black respectivel            | у.                                                        |                                                |                    |                         | AUTHORITY: / //                    |            |                   |
| <ol><li>The station/p</li></ol> | illar was unpiled/                                          | <sup>i</sup> not unpile | d/constructed on             | The station/pillar was unpiled/not unpiled/constructed on | , dimensions n                                 | iow being:         |                         | 340                                | 360        |                   |
| Description o                   | Description of markshould be explicit, e.g., S/Steel Pillar | nous                    | lid be explicit, e.g         |                                                           | Plate, Steel plug, Brass plug, Bolt, G.I. Pipe | lug, Bolt,         | G.I. Pipe               | tion Diagram                       | North      | Not to Sca        |
| Height of ma                    | Height of markm                                             | sbove rock/             | concrete;                    | Mark isG.L.                                               | bove G.L.                                      |                    |                         | 6                                  |            |                   |
| Height of To                    | Height of Top Vanes to Top Mark/Pillar platem.              | lark/Pillar             | plate                        |                                                           | Diameter of Vanes (vertical)m.                 | cal)               | É                       |                                    | Tanan i    |                   |
| Height of Cal                   | Height of Cairnm.                                           | Ë                       | Diameter of Cairn            | Ė                                                         | Name Plate found/not found/placed.             | d/not four         | nd/placed.              | SEE OVER FOR                       | ene for    |                   |
| Length of M <sub>č</sub>        | Length of Mastm.                                            |                         | (approximate if not unpiled) | ot unpiled)                                               |                                                |                    |                         |                                    | N ACO MAN  | 141               |
| 4. A                            |                                                             | n conc/roc              | k has been placed            | set in conc/rock has been placed/found, bearing           | "M from Mast/                                  | 'Plug/Pilla        |                         | × ((1)), (7)                       |            |                   |
| 5. A                            | set in conc/rock has been placed/found, bearing             | n conc/roc.             | k has been placed            |                                                           | <sup>c</sup> M from Mast/Plug/Pillar           | 'Plug/Pilla        |                         | 6ź /                               |            |                   |
| 6. A                            | set in conc/rock has been placed/found, bearing             | n conc/roc.             | k has been placed            | /found, bearingoM                                         | <sup>o</sup> M from Mast/Plug/Pillar           | 'Plug/Pilla        |                         | 280                                |            |                   |
| 7. A                            | set il                                                      | n conc/roc.             | k has been placed            | A                                                         | <sup>o</sup> M from Mast/Plug/Pillar           | 'Plug/Pilla        |                         | 04z                                | +          |                   |
| 8. Action requir                | Action required:                                            |                         |                              |                                                           |                                                |                    |                         | 09Z                                |            |                   |
| STANDPOINT:                     |                                                             |                         |                              | STANDPOINT:                                               |                                                |                    |                         | : \0                               |            |                   |
| Mark                            | Direction                                                   | Horiz.<br>Distance      | Height Difference            | Mark                                                      | Direction                                      | Horiz.<br>Distance | Height Difference       | şz                                 |            |                   |
|                                 |                                                             |                         | above standpt<br>below       |                                                           |                                                |                    | above<br>below standprt | 540                                |            |                   |
|                                 |                                                             |                         | above standpt.<br>below      |                                                           |                                                |                    | sbove<br>below standp1  | $\sum$                             |            |                   |
|                                 |                                                             |                         | above standpt.<br>beiow      |                                                           |                                                |                    | above<br>below standpt. | 530                                |            |                   |
|                                 |                                                             |                         | above standpt.<br>below      |                                                           |                                                |                    | above<br>below standpt  |                                    |            |                   |
|                                 |                                                             |                         | above standpt.               |                                                           |                                                |                    | above<br>below standpt  |                                    |            |                   |
|                                 |                                                             |                         | above standpt.<br>bejow      |                                                           |                                                |                    | below standpt           | 556                                |            |                   |
|                                 |                                                             | 1                       | below standpt                |                                                           |                                                |                    | above standpt.<br>below | 210 / 200 / 190                    | 170 170    | 0 160 150         |
| Frepared by:                    | No.                                                         | 19/2/91                 |                              |                                                           | Not                                            | Noted on U T M     | Carl                    |                                    |            |                   |