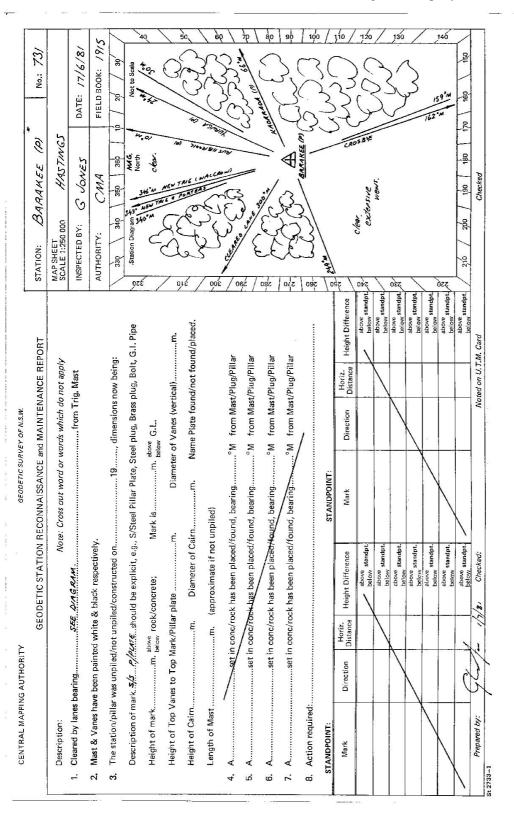

| 74.88                            | STATION BARAKEE 731                   | Co: HAWES Ph: COOPLACURRIDA                      | Map Sheet: UPPER MANNING North, No: 9234 North | Inspected by: L. R. HOLLIS Date: 25.3.1977                        |                              | Beacon Diagram Not to Scale                                         |                                                                          | 0 0 0 0 0.755                                                                                                  | 2 2 2                           |                                              | orro              |                              |                                                                    | 082:0                                                                     | 1.15                                                                | 004.0                                                                                  | *                                                      |                  | Date Record of Station | PILLAR CONSTRUCT | This Pus                                                   |                                                  |                                                | 917                                                     | Checked                               |
|----------------------------------|---------------------------------------|--------------------------------------------------|------------------------------------------------|-------------------------------------------------------------------|------------------------------|---------------------------------------------------------------------|--------------------------------------------------------------------------|----------------------------------------------------------------------------------------------------------------|---------------------------------|----------------------------------------------|-------------------|------------------------------|--------------------------------------------------------------------|---------------------------------------------------------------------------|---------------------------------------------------------------------|----------------------------------------------------------------------------------------|--------------------------------------------------------|------------------|------------------------|------------------|------------------------------------------------------------|--------------------------------------------------|------------------------------------------------|---------------------------------------------------------|---------------------------------------|
| Trigonometrical Survey of N.S.W. | RECONNAISSANCE and MAINTENANCE REPORT | Note: Cross out word or words which do not apply |                                                | 140 surrounding Trigs                                             | LAMES. DNLY. from Trig. Mast | thite & black respectively.                                         | insions now being:                                                       | Description of mark. STEEL. ROOF Tree. Ruld & should be explicit, e.g. Steel plug, Brass plug, Bolt, G.I. Pipe | above rock/concretem above G.L. | 19. m. Diameter of Vanes (vertical).0:755.m. | Diameter of Cairn | (approximate if not unpiled) | 5. ALAREER MALSet in conc/resk has been placed .6:326 m. bearing 5 | 6. A. fa.th. Right. set in conc/soil has been placed 3.724m. bearing 12.2 | 7. A.COPER. Newset in conc/set has been placed. 6:32.6m. bearing2.5 | A. G.H. P.P.Eset in conc/reck has been placed3:724m. bearing1229M from Trig. Mast PLU6 | ob.∝m. bearing                                         | ; m. bearing     | ; m. bearing           | : m. bearing     | 440. m. dolow PILLAR. PLATE.                               | 15. 2.077. II. phone PILLAR. PLATE               | LOPPER NAIL.                                   | is 0.507 : m. TRIP PLUS 61. P.IRE is 0.244 m below Plus | Checked:                              |
| CENTRAL MAPPING AUTHORITY        | Department of Lands                   | This Trig. Station has been:                     |                                                | l. Gempletely cleared to permit 360° vision to surrounding Trigs. | 2. Cleared by lanes bearing  | 3. Trig. Mast & Vanes have been painted white & black respectively. | 4. The Trig. was unpiled/ <del>not unpilod</del> , dimensions now being: | Description of mark. STEEL. ROOF. T.                                                                           | Height of mark. 1.175           | Height of Top Vanes to Top Mark 1.3390m.     |                   | Length of Mast "m. (appr     | 5. ALOREK MAL set in conc/rock has been                            | 6. A. 6.11. Prefit. set in conc/soil has been                             | 7. A.CONTER MAUSET in conc/Goil has been                            | 8. A. S. I. P. F.E set in conc/rock has been                                           | 9. Connection SQTTER 10.5-1. JPE: 8-155m. bearing1789M | 10. Connectionto | 11, Connectionto       | 12. Connection10 | 13. Diff. Ht. COPPER. WALL in COR. CEINS. 2-24-0. m. bolow | 14. Diff. Ht. 6.1. Bre. in Lane. Story). is. 2:0 | 15. Diff, Hr. 6-1-Pire. in Conc. (fet) is 0:2. |                                                         | Prepared by: A Millerator 18.577 Chee |