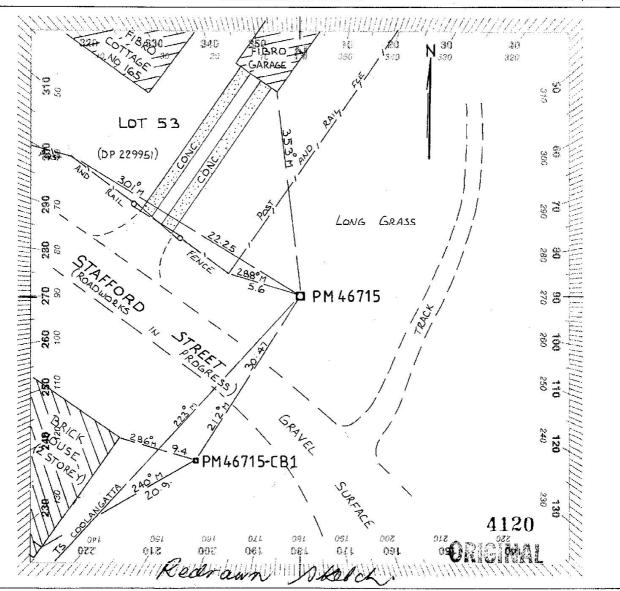

## LOCALITY SKETCH PLAN

| Parish 3ROUGHTON County CAMDEN City or Town GERBOA |  |
|----------------------------------------------------|--|
| Municipality or ShireKIAMA                         |  |

Measurements are in metres

Zone ...56.../..1.....

2749

| Organization p | lacing l | Marks |
|----------------|----------|-------|
|----------------|----------|-------|

DEPARTMENT OF LANDS

Aerial photo No. ..... Run .....

Plan registered

Mark last inspected

36391 8.77 D. West, Government Printer

106

I certify that the Mark or Marks have been ORICINAL I certify that the ivial to i mains have been placed and numbered as detailed hereon.

PM\_\_46715\_\_\_\_

SSM\_ MsM David H Wolff B Surv

Staff Surveyor Designation 14.7.1978