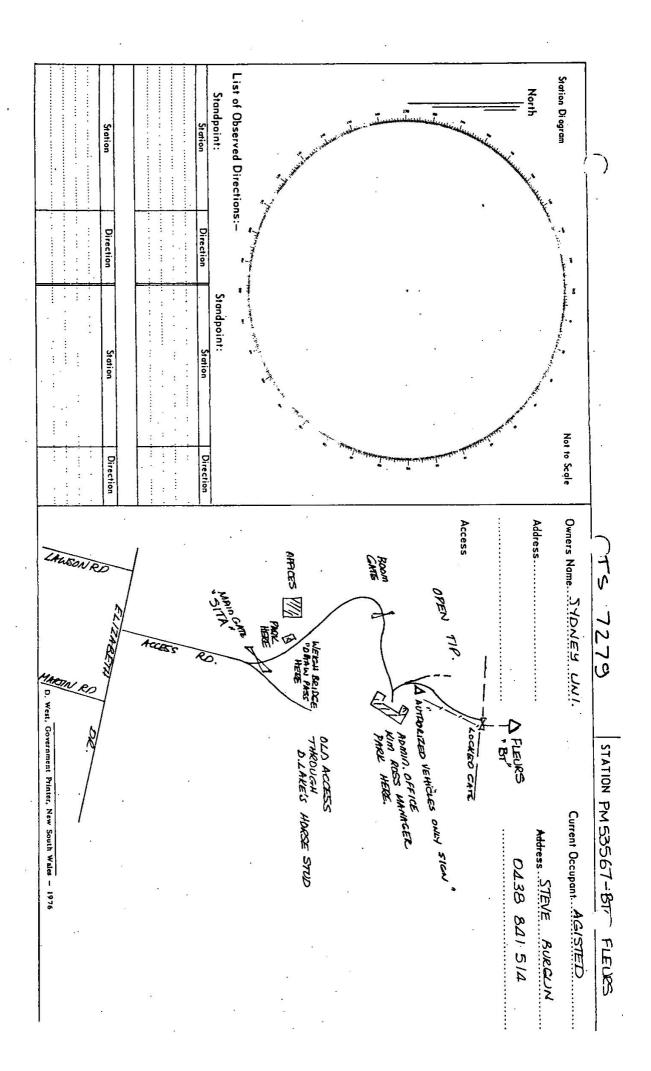

| 61 2733-2 D. West, Government Printer            |                                    |                                                                                                                                        | STATION FLEURS RT PM53567BT1                                                                                                                                                 | 14-7279         |
|--------------------------------------------------|------------------------------------|----------------------------------------------------------------------------------------------------------------------------------------|------------------------------------------------------------------------------------------------------------------------------------------------------------------------------|-----------------|
| Beacon Displays                                  | _                                  | Owner's Name:SYDNEYUNIVERSITY<br>Address: School,ofElectricalFagineering                                                               | Current O                                                                                                                                                                    | 9 7             |
| ANTERNA                                          | Phone                              | Phone:                                                                                                                                 | Phone: \$ 670 4003 4.H                                                                                                                                                       | 3 4H            |
| PISH (X3)                                        | Access R<br>Km Fro<br>0.0 Post     | Access Report of #7. 1987 was found suitable/unsuitable.  From Liverpool  Post Office. Turn into Elizabeth Drive a                     | ress Report of A.M. A. 1982 was found suitable/unsuitable. From Liverpool Post Office. Turn into Elizabeth Drive and travel west towards Cecil Park,                         | ecil Park,      |
| 1) ( AND STATE OF THE PAINT)                     | 7.5 (app<br>13.0 (app<br>15.0 (app | Kemps Greek and Luddenham<br>(approx) Cross Cowpasture Road<br>(approx) Pass Manre Road on right<br>(approx) Turn right (opposite West | <pre>kemps Creek and Luddenham (approx) Cross Compasture Road (approx) Pass Manre Road on right (approx) Turn right (opposite Western Road on left.sign post "FLDURS")</pre> | LEURS")         |
| 1 1 1 1 1 1 1 1 1 1 1 1 1 1 1 1 1 1 1            | Thru<br>Thru<br>Pass               | gate, then turn left<br>locked gate (open 9 AM to<br>track to School of Navigat                                                        | Thru gate, then turn left<br>Thru locked gate (open 9 AM to 4 FM weekdays) then turn right<br>Pass track to School of Navigation on right, then turn left                    |                 |
| Concess Ly Sept. Up Sently                       | Linry<br>brid<br>Thru<br>east      | into agmin buildings<br>bridge (South Greek)<br>Thri gate into X3 antema dish<br>eastern concrete block, approx                        | into again buildings bridge (South Creek). Then gate into X3 antenna dish compound to station (brass triangle in northeastern concrete block, approx 0.6m high).             | gle in north-   |
| <b>V</b>                                         | 54                                 | From Luddenham<br>Intersection of Northen Road an<br>towards Liverpool                                                                 | From Luddenham<br>Intersection of Northen Road and Elizabeth Drive.Travel along Elizabeth Drive<br>towards Liverpool                                                         | lizabeth Drive  |
| - To X4. Then                                    | (5)                                | left (opposite Western Roa                                                                                                             | Turn left (opposite Western Road on right). See access from Liverpool, 15.0 km.                                                                                              | rpoól, 15.0 km. |
| Description of mark:                             | MOLE:<br>Key<br>Univ               | to locked gate can be obtai<br>ersity, (02) 6923297.                                                                                   | Key to locked gate can be obtained from David Brown or Jules Corben (Sydney University, (02) 6923297.                                                                        | rben (Sydney    |
| Original beacon found/not found.                 |                                    |                                                                                                                                        |                                                                                                                                                                              |                 |
| Description of beacon:                           | Date                               |                                                                                                                                        | Hecord of Station                                                                                                                                                            |                 |
| Height Top of Venes to Top Mark                  |                                    |                                                                                                                                        |                                                                                                                                                                              |                 |
| ck/concm. below G.L.                             |                                    |                                                                                                                                        |                                                                                                                                                                              |                 |
| District of Varies                               |                                    |                                                                                                                                        |                                                                                                                                                                              |                 |
| Unginal Bescon has/has not been destroyed by me. |                                    |                                                                                                                                        |                                                                                                                                                                              |                 |