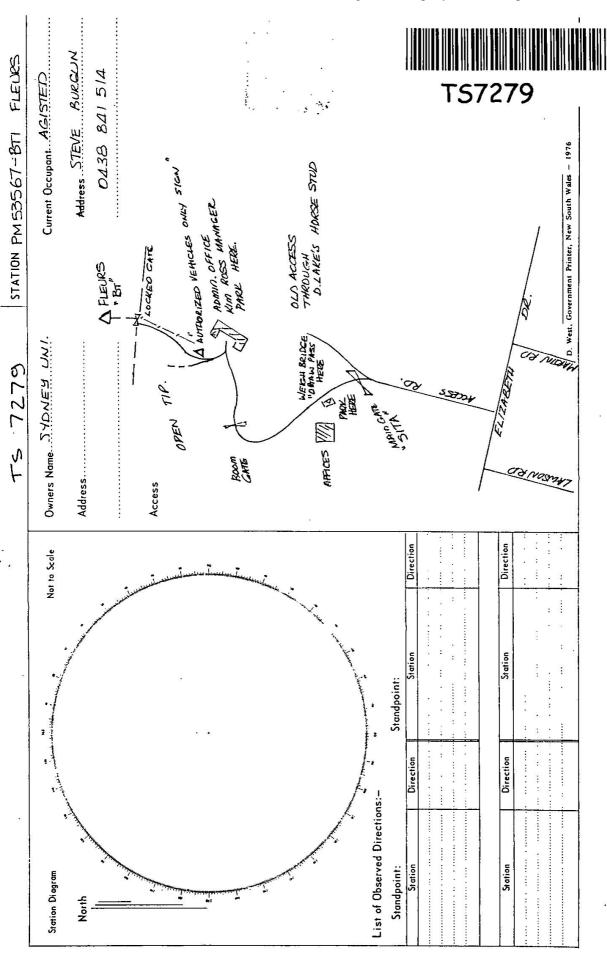

| 61 2733-2 D. West, Government Printer            |                                    |                                                                                                                                        | STATION FLEURS RT PM53567BT1                                                                                                                                                 | 14-7279         |
|--------------------------------------------------|------------------------------------|----------------------------------------------------------------------------------------------------------------------------------------|------------------------------------------------------------------------------------------------------------------------------------------------------------------------------|-----------------|
| Beacon Displays                                  | _                                  | Owner's Name:SYDNEYUNIVERSITY<br>Address: School,ofElectricalFagineering                                                               | Current O                                                                                                                                                                    | 9 7             |
| ANTERNA                                          | Phone                              | Phone:                                                                                                                                 | Phone: \$ 670 4003 4.H                                                                                                                                                       | 3 4H            |
| PISH (X3)                                        | Access R<br>Km Fro<br>0.0 Post     | Access Report of #7. 1987 was found suitable/unsuitable.  From Liverpool  Post Office. Turn into Elizabeth Drive a                     | ress Report of A.M. A. 1982 was found suitable/unsuitable. From Liverpool Post Office. Turn into Elizabeth Drive and travel west towards Cecil Park,                         | ecil Park,      |
| 1) ( AND STATE OF THE PAINT)                     | 7.5 (app<br>13.0 (app<br>15.0 (app | Kemps Greek and Luddenham<br>(approx) Cross Cowpasture Road<br>(approx) Pass Manre Road on right<br>(approx) Turn right (opposite West | <pre>kemps Creek and Luddenham (approx) Cross Compasture Road (approx) Pass Manre Road on right (approx) Turn right (opposite Western Road on left.sign post "FLDURS")</pre> | LEURS")         |
| 1 1 1 1 1 1 1 1 1 1 1 1 1 1 1 1 1 1 1            | Thru<br>Thru<br>Pass               | gate, then turn left<br>locked gate (open 9 AM to<br>track to School of Navigat                                                        | Thru gate, then turn left<br>Thru locked gate (open 9 AM to 4 FM weekdays) then turn right<br>Pass track to School of Navigation on right, then turn left                    |                 |
| Concess Ly Sept. Up Sently                       | Linry<br>brid<br>Thru<br>east      | into agmin buildings<br>bridge (South Greek)<br>Thri gate into X3 antema dish<br>eastern concrete block, approx                        | into again buildings bridge (South Creek). Then gate into X3 antenna dish compound to station (brass triangle in northeastern concrete block, approx 0.6m high).             | gle in north-   |
| <b>V</b>                                         | 54                                 | From Luddenham<br>Intersection of Northen Road an<br>towards Liverpool                                                                 | From Luddenham<br>Intersection of Northen Road and Elizabeth Drive.Travel along Elizabeth Drive<br>towards Liverpool                                                         | lizabeth Drive  |
| - To X4. Then                                    | (5)                                | left (opposite Western Roa                                                                                                             | Turn left (opposite Western Road on right). See access from Liverpool, 15.0 km.                                                                                              | rpoól, 15.0 km. |
| Description of mark:                             | MOLE:<br>Key<br>Univ               | to locked gate can be obtai<br>ersity, (02) 6923297.                                                                                   | Key to locked gate can be obtained from David Brown or Jules Corben (Sydney University, (02) 6923297.                                                                        | rben (Sydney    |
| Original beacon found/not found.                 |                                    |                                                                                                                                        |                                                                                                                                                                              |                 |
| Description of beacon:                           | Date                               |                                                                                                                                        | Hecord of Station                                                                                                                                                            |                 |
| Height Top of Venes to Top Mark                  |                                    |                                                                                                                                        |                                                                                                                                                                              |                 |
| ck/concm. below G.L.                             |                                    |                                                                                                                                        |                                                                                                                                                                              |                 |
| District of Varies                               |                                    |                                                                                                                                        |                                                                                                                                                                              |                 |
| Unginal Bescon has/has not been destroyed by me. |                                    |                                                                                                                                        |                                                                                                                                                                              |                 |