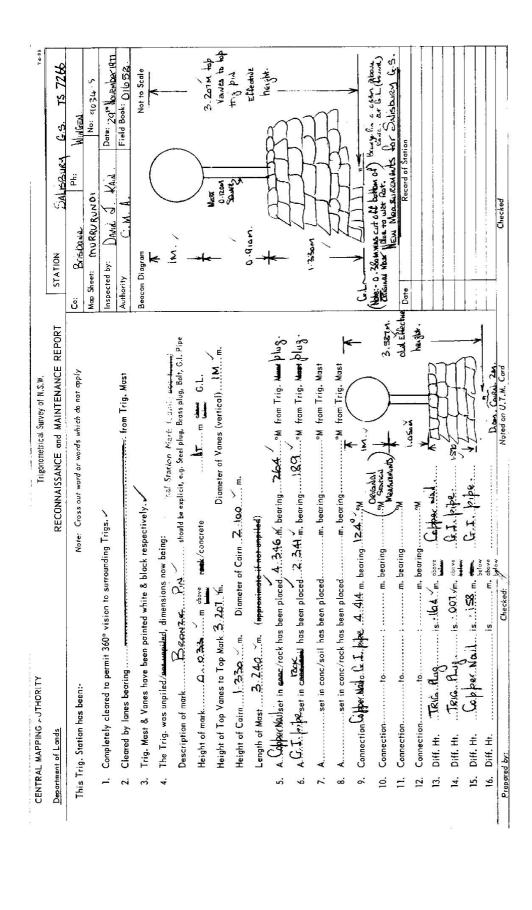

|      |                                        | 2                          |                    |                                                |                                                                                                  |                                               |                              |                           |                          |                                                                                                                                                                                                                                                                                                                                                                                                                                                                                                                                                                                                                                                                                                                                                                                                                                                                                                                                                                                                                                                                                                                                                                                                                                                                                                                                                                                                                                                                                                                                                                                                                                                                                                                                                                                                                                                                                                                                                                                                                                                                                                                                |                                      |          | _                                                                  | 721              | 4          |
|------|----------------------------------------|----------------------------|--------------------|------------------------------------------------|--------------------------------------------------------------------------------------------------|-----------------------------------------------|------------------------------|---------------------------|--------------------------|--------------------------------------------------------------------------------------------------------------------------------------------------------------------------------------------------------------------------------------------------------------------------------------------------------------------------------------------------------------------------------------------------------------------------------------------------------------------------------------------------------------------------------------------------------------------------------------------------------------------------------------------------------------------------------------------------------------------------------------------------------------------------------------------------------------------------------------------------------------------------------------------------------------------------------------------------------------------------------------------------------------------------------------------------------------------------------------------------------------------------------------------------------------------------------------------------------------------------------------------------------------------------------------------------------------------------------------------------------------------------------------------------------------------------------------------------------------------------------------------------------------------------------------------------------------------------------------------------------------------------------------------------------------------------------------------------------------------------------------------------------------------------------------------------------------------------------------------------------------------------------------------------------------------------------------------------------------------------------------------------------------------------------------------------------------------------------------------------------------------------------|--------------------------------------|----------|--------------------------------------------------------------------|------------------|------------|
|      |                                        |                            |                    |                                                |                                                                                                  |                                               |                              |                           |                          |                                                                                                                                                                                                                                                                                                                                                                                                                                                                                                                                                                                                                                                                                                                                                                                                                                                                                                                                                                                                                                                                                                                                                                                                                                                                                                                                                                                                                                                                                                                                                                                                                                                                                                                                                                                                                                                                                                                                                                                                                                                                                                                                |                                      |          |                                                                    |                  |            |
|      |                                        |                            | ĞĒ                 | ODETIC STATION                                 | GEODETIC STATION RECONNAISSANCE and MAINTENANCE REPORT                                           | and MAINTENANC                                | CE REPOR                     | Ŀ.                        | STATION:                 | SALI                                                                                                                                                                                                                                                                                                                                                                                                                                                                                                                                                                                                                                                                                                                                                                                                                                                                                                                                                                                                                                                                                                                                                                                                                                                                                                                                                                                                                                                                                                                                                                                                                                                                                                                                                                                                                                                                                                                                                                                                                                                                                                                           | SALISBURY                            |          | ž                                                                  | No.: 4012        | 26         |
|      | Description:                           |                            |                    | Ŵ                                              | Note: Cross out word or words which do not apply                                                 | vords which do not                            | t apply                      |                           | MAP SHEET<br>SCALE 1:250 | F 000                                                                                                                                                                                                                                                                                                                                                                                                                                                                                                                                                                                                                                                                                                                                                                                                                                                                                                                                                                                                                                                                                                                                                                                                                                                                                                                                                                                                                                                                                                                                                                                                                                                                                                                                                                                                                                                                                                                                                                                                                                                                                                                          | TAMWORTH<br>5H 56-13                 |          |                                                                    |                  |            |
| ÷    | Cleared by lanes bearing               | pearing                    |                    |                                                | from Trig. Mast                                                                                  | from Trig. M                                  | Aast                         |                           | INSPECTED BY             |                                                                                                                                                                                                                                                                                                                                                                                                                                                                                                                                                                                                                                                                                                                                                                                                                                                                                                                                                                                                                                                                                                                                                                                                                                                                                                                                                                                                                                                                                                                                                                                                                                                                                                                                                                                                                                                                                                                                                                                                                                                                                                                                | A GARSIDE                            | <u> </u> | DATE: 2                                                            | 8461/11/82       | 38         |
| 5    | Mast & Vanes have been painted white & | e been painte              | ed white           | & black respectively.                          | <u>~</u>                                                                                         |                                               |                              |                           | AUTHORITY                | Y: Geoder                                                                                                                                                                                                                                                                                                                                                                                                                                                                                                                                                                                                                                                                                                                                                                                                                                                                                                                                                                                                                                                                                                                                                                                                                                                                                                                                                                                                                                                                                                                                                                                                                                                                                                                                                                                                                                                                                                                                                                                                                                                                                                                      | AUTHORITY: Geodetic Survey Dira CMA. |          | FIELD BOOK                                                         | 18: HC           | 0          |
| ų    |                                        | was unpiled/               | not unpi           | led/ <del>sonstructed on</del>                 | The station/ <del>pillar</del> was <del>unpiled</del> /not unpiled/ <del>sonstructed on</del> 19 | , dimensions now                              | v being:                     |                           | dec 1                    | 340                                                                                                                                                                                                                                                                                                                                                                                                                                                                                                                                                                                                                                                                                                                                                                                                                                                                                                                                                                                                                                                                                                                                                                                                                                                                                                                                                                                                                                                                                                                                                                                                                                                                                                                                                                                                                                                                                                                                                                                                                                                                                                                            | 350 360                              | -        | 20                                                                 | , be             |            |
|      | Description of markshoul               | rk                         | shc                | vuld be explicit, e.g.                         | d be explicit, e.g., S/Steel Pillar Plate, Steel plug, Brass plug, Boit, G.I. Pipe               | eel plug, Brass plug                          | 3, Bolt, G.I.                | Pipe                      | Station Diagram          | Diagram                                                                                                                                                                                                                                                                                                                                                                                                                                                                                                                                                                                                                                                                                                                                                                                                                                                                                                                                                                                                                                                                                                                                                                                                                                                                                                                                                                                                                                                                                                                                                                                                                                                                                                                                                                                                                                                                                                                                                                                                                                                                                                                        | North                                |          | , BNot 1                                                           | o Scale          | <u>م</u> ` |
|      | Height of mark                         | m. "                       | above rock         | v/concrete;                                    | Mark ism. <sup>above</sup> G.L.                                                                  | shove G.L.                                    |                              |                           |                          |                                                                                                                                                                                                                                                                                                                                                                                                                                                                                                                                                                                                                                                                                                                                                                                                                                                                                                                                                                                                                                                                                                                                                                                                                                                                                                                                                                                                                                                                                                                                                                                                                                                                                                                                                                                                                                                                                                                                                                                                                                                                                                                                |                                      |          | 60 50<br>A 3N MY                                                   |                  | KQ `       |
|      | Height of Top Va                       | nes to Top M               | lark/Pilla         | Height of Top Vanes to Top Mark/Pillar platem. |                                                                                                  | Diameter of Vanes (vertical)m.                |                              | Ë                         | 0                        |                                                                                                                                                                                                                                                                                                                                                                                                                                                                                                                                                                                                                                                                                                                                                                                                                                                                                                                                                                                                                                                                                                                                                                                                                                                                                                                                                                                                                                                                                                                                                                                                                                                                                                                                                                                                                                                                                                                                                                                                                                                                                                                                |                                      |          | 2                                                                  |                  |            |
|      | Height of Cairnm.                      |                            | .ш.                | Diameter of C                                  | Diameter of Cairnm.m.                                                                            | Name Plate found/ <del>not found/placed</del> | <del>iot found/p</del>       | Hacad,                    | 16                       |                                                                                                                                                                                                                                                                                                                                                                                                                                                                                                                                                                                                                                                                                                                                                                                                                                                                                                                                                                                                                                                                                                                                                                                                                                                                                                                                                                                                                                                                                                                                                                                                                                                                                                                                                                                                                                                                                                                                                                                                                                                                                                                                |                                      |          |                                                                    |                  | \$0, `     |
|      | Length of Mastm.                       |                            | Ë                  | (approximate if not unpiled)                   | t unpiled)                                                                                       |                                               |                              |                           | 001                      |                                                                                                                                                                                                                                                                                                                                                                                                                                                                                                                                                                                                                                                                                                                                                                                                                                                                                                                                                                                                                                                                                                                                                                                                                                                                                                                                                                                                                                                                                                                                                                                                                                                                                                                                                                                                                                                                                                                                                                                                                                                                                                                                |                                      | . /      |                                                                    |                  | i i        |
| 4    | A COPPER NAIL                          | set ir                     | 1 conc/#8          | <del>xelk</del> has been <del>placed</del> .   | A                                                                                                | °M from Mast/ <del>Blu</del>                  | <del>selii'ler</del>         |                           | 0                        |                                                                                                                                                                                                                                                                                                                                                                                                                                                                                                                                                                                                                                                                                                                                                                                                                                                                                                                                                                                                                                                                                                                                                                                                                                                                                                                                                                                                                                                                                                                                                                                                                                                                                                                                                                                                                                                                                                                                                                                                                                                                                                                                |                                      | /        |                                                                    | KODENHIN T       | 2/         |
| 5    |                                        | set ir                     | 1 conc/#8          | <del>vel</del> k has been <b>placed</b> ,      | A                                                                                                | °M from Mast/ <del>Plug/Pillar</del>          | ag/Pitlar                    |                           | 6ž /                     |                                                                                                                                                                                                                                                                                                                                                                                                                                                                                                                                                                                                                                                                                                                                                                                                                                                                                                                                                                                                                                                                                                                                                                                                                                                                                                                                                                                                                                                                                                                                                                                                                                                                                                                                                                                                                                                                                                                                                                                                                                                                                                                                |                                      |          | 60                                                                 | 187              | 201 19¢    |
| 6.   |                                        | set ir                     | οη/ομοοι           | A Placed/found, bearing.                       | /found, bearing <sup>o</sup> M                                                                   | °M from Mast/Plug/Pillar                      | ıg/Piilar                    |                           | 082                      |                                                                                                                                                                                                                                                                                                                                                                                                                                                                                                                                                                                                                                                                                                                                                                                                                                                                                                                                                                                                                                                                                                                                                                                                                                                                                                                                                                                                                                                                                                                                                                                                                                                                                                                                                                                                                                                                                                                                                                                                                                                                                                                                |                                      | /        | $\langle \rangle$                                                  | 9W 429<br>085171 | 80         |
| 7.   | А                                      | set ir                     | i conc/ra          | sck has been placed                            | Aset in conc/rock has been placed/found, bearing                                                 | °M from Mast/Plug/Pillar                      | rg/Pillar                    |                           | 520                      | i.                                                                                                                                                                                                                                                                                                                                                                                                                                                                                                                                                                                                                                                                                                                                                                                                                                                                                                                                                                                                                                                                                                                                                                                                                                                                                                                                                                                                                                                                                                                                                                                                                                                                                                                                                                                                                                                                                                                                                                                                                                                                                                                             | Copper NAIL                          |          | 93 14 50                                                           | rs @             | 90         |
| αj   | 8. Action required:                    |                            |                    | ******                                         |                                                                                                  |                                               |                              |                           | 092                      | \<br>                                                                                                                                                                                                                                                                                                                                                                                                                                                                                                                                                                                                                                                                                                                                                                                                                                                                                                                                                                                                                                                                                                                                                                                                                                                                                                                                                                                                                                                                                                                                                                                                                                                                                                                                                                                                                                                                                                                                                                                                                                                                                                                          | $\overline{)}$                       | 1/14     | 4990+                                                              | 91               | 110        |
| 50   | STANDPOINT: Cop                        | COPPER NALL in Conc. Found | , Conc. t          | Gund                                           | STANDPOINT: 6                                                                                    | G.I. PIPE in Conc.                            | Forma.                       |                           | (A) KOGIMNOR             | in the second se |                                      | 61       | 100                                                                | 12.3             |            |
|      | Mark                                   | Direction                  | Horiz.<br>Distance |                                                | Mark                                                                                             | Direction Dist                                | Horiz. Heig<br>Distance Heig | Height Difference         | / sé                     |                                                                                                                                                                                                                                                                                                                                                                                                                                                                                                                                                                                                                                                                                                                                                                                                                                                                                                                                                                                                                                                                                                                                                                                                                                                                                                                                                                                                                                                                                                                                                                                                                                                                                                                                                                                                                                                                                                                                                                                                                                                                                                                                | -                                    |          | A16                                                                | ton O            | 10/        |
| Mean | Mean Mast - Bostom of                  | 93' 14' 52"                | 4.386              |                                                | Mean Mast - Bottom of                                                                            | ,55 ,44 . ti                                  | 2.346 2.22                   | 2.224 above standpt       | 540                      |                                                                                                                                                                                                                                                                                                                                                                                                                                                                                                                                                                                                                                                                                                                                                                                                                                                                                                                                                                                                                                                                                                                                                                                                                                                                                                                                                                                                                                                                                                                                                                                                                                                                                                                                                                                                                                                                                                                                                                                                                                                                                                                                | /                                    |          | (0, 10) 1.2                                                        |                  | 120        |
| 6.1  | G. 1. PIPE in Care. Faund 124 15' 28"  | 124. 15 28                 | 4.415              | 0.159 above standpt.                           | . COPPER NAL in Conc. found                                                                      | .304' 15' 54"                                 | 4.416 : 0.154                | 4 below standpt.          | $\overline{}$            |                                                                                                                                                                                                                                                                                                                                                                                                                                                                                                                                                                                                                                                                                                                                                                                                                                                                                                                                                                                                                                                                                                                                                                                                                                                                                                                                                                                                                                                                                                                                                                                                                                                                                                                                                                                                                                                                                                                                                                                                                                                                                                                                | _                                    |          | ().<br>().<br>().<br>().<br>().<br>().<br>().<br>().<br>().<br>(). |                  | _          |
| Koo  | KO0644 65 0P.                          | 60. 21' 46"                |                    | above standat.<br>below                        | 40 SB НУЗООХ -                                                                                   | 60' 20' 58'                                   |                              | above<br>the low standpt. | 530                      |                                                                                                                                                                                                                                                                                                                                                                                                                                                                                                                                                                                                                                                                                                                                                                                                                                                                                                                                                                                                                                                                                                                                                                                                                                                                                                                                                                                                                                                                                                                                                                                                                                                                                                                                                                                                                                                                                                                                                                                                                                                                                                                                | (0) N                                |          |                                                                    |                  | 130        |
| BLAG | BLACK TOP GS OP                        | 117° 03' 13"               |                    | above standpt.<br>below                        | BLACK TOP GS OP                                                                                  | 117. 02' 58                                   |                              | annve standpt.<br>below   | ~                        |                                                                                                                                                                                                                                                                                                                                                                                                                                                                                                                                                                                                                                                                                                                                                                                                                                                                                                                                                                                                                                                                                                                                                                                                                                                                                                                                                                                                                                                                                                                                                                                                                                                                                                                                                                                                                                                                                                                                                                                                                                                                                                                                | 6518                                 |          |                                                                    |                  | 1          |
| Ros. | ROBERTSON 65 OP                        | \$77, 58. 961              |                    | above standpt.                                 | BRAWBOY GS OP                                                                                    | 245' 35' 58"                                  |                              | above standpt.            |                          | 408                                                                                                                                                                                                                                                                                                                                                                                                                                                                                                                                                                                                                                                                                                                                                                                                                                                                                                                                                                                                                                                                                                                                                                                                                                                                                                                                                                                                                                                                                                                                                                                                                                                                                                                                                                                                                                                                                                                                                                                                                                                                                                                            | 30                                   |          |                                                                    |                  | 1          |
|      |                                        |                            | 1                  | above standpt.<br>below                        |                                                                                                  |                                               |                              | below standpt.            | الككر                    |                                                                                                                                                                                                                                                                                                                                                                                                                                                                                                                                                                                                                                                                                                                                                                                                                                                                                                                                                                                                                                                                                                                                                                                                                                                                                                                                                                                                                                                                                                                                                                                                                                                                                                                                                                                                                                                                                                                                                                                                                                                                                                                                |                                      |          |                                                                    |                  | 40         |
|      |                                        | 10                         |                    | abova standpt.<br>below                        |                                                                                                  |                                               |                              | ahove<br>standpt.         | 210 /                    | 200                                                                                                                                                                                                                                                                                                                                                                                                                                                                                                                                                                                                                                                                                                                                                                                                                                                                                                                                                                                                                                                                                                                                                                                                                                                                                                                                                                                                                                                                                                                                                                                                                                                                                                                                                                                                                                                                                                                                                                                                                                                                                                                            | 190 180                              | 041 0    | 160                                                                | 160              | $\bigcap$  |
|      | Descred but                            | 14 - 61                    | a/ 2/ 10           | 00                                             |                                                                                                  |                                               |                              |                           |                          |                                                                                                                                                                                                                                                                                                                                                                                                                                                                                                                                                                                                                                                                                                                                                                                                                                                                                                                                                                                                                                                                                                                                                                                                                                                                                                                                                                                                                                                                                                                                                                                                                                                                                                                                                                                                                                                                                                                                                                                                                                                                                                                                |                                      |          |                                                                    |                  |            |