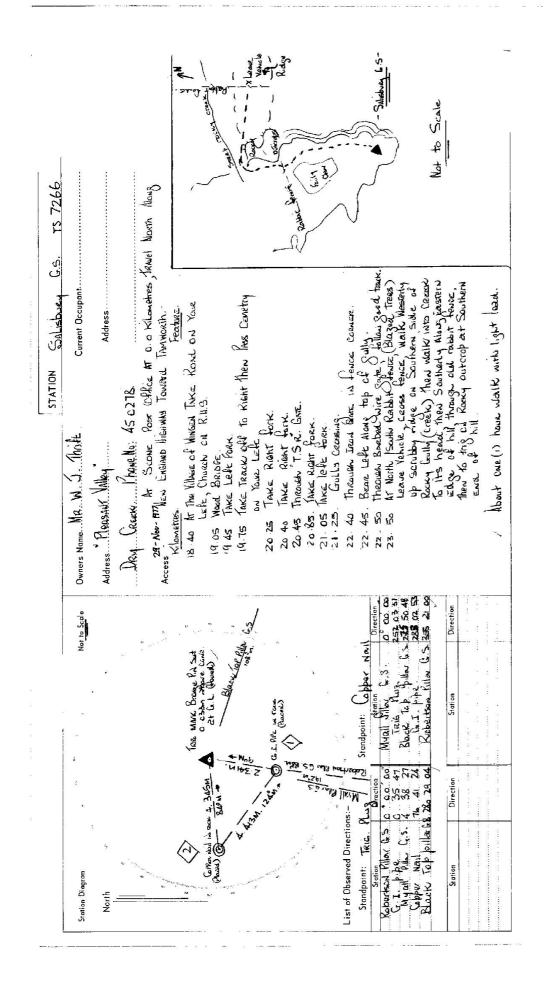

|                  |                    |                                                        |               |             |                    | C _ C                           | -                     |                                         |           |                   |         |
|------------------|--------------------|--------------------------------------------------------|---------------|-------------|--------------------|---------------------------------|-----------------------|-----------------------------------------|-----------|-------------------|---------|
|                  | GE(                | ODETIC STATION RECONNAISSANCE and MAINTENANCE REPORT C | ECONNAISSANCE | and MAINTER | NANCE R            | EPORT C                         | STATION:              |                                         | SALISBURY | No.: 7266         | .66     |
|                  |                    |                                                        |               |             |                    |                                 | MAP SHEE<br>SCALE 1:2 | MAP SHEETS<br>SCALE 1:250 000 7 AMWORTH | AMWORTH   | SCALE 1:100 000   |         |
|                  |                    |                                                        |               |             |                    |                                 | INSPECTED BY:         | р вÝ: G.                                | G. FORD   | DATE: /0-// - 87  | 81      |
|                  |                    |                                                        |               |             |                    |                                 | AUTHORITY:            | 0                                       | 1. A.     | FIELD BOOK: C 444 | 444     |
|                  | а                  |                                                        |               |             |                    |                                 | 0<br>CE               | 940                                     | 350 360   | 10 / 20/ 30       |         |
|                  |                    |                                                        |               |             |                    |                                 | Station               | Station Diagram                         | North     | Not to Scale      | 40      |
| ,<br>H           | PIPE               |                                                        | STANDPOINT:   |             |                    |                                 |                       |                                         |           |                   | /       |
| Direction        | Horiz.<br>Distance | Height Difference                                      | Mark          | Direction   | Horiz.<br>Distance | Height Difference               | oue /                 |                                         |           |                   | 50      |
| 0 00 00          |                    | above standpt:<br>below                                |               |             |                    | above standpt.<br>below standpt | 001                   |                                         |           |                   | 19      |
| 107 40 35 4-415  |                    | 0-154 below standpt.                                   |               |             |                    | below standp                    | 7                     |                                         |           |                   | 6/      |
| 180 34 40 2.341  | 100 and 10         | 0-0/2 above standpt.                                   |               |             |                    | above<br>below standpt          | 06ź                   |                                         |           |                   | qt      |
| 204 26 10 12 786 |                    | .487 balowe standpt.                                   |               |             |                    | below standpt                   | 08                    |                                         |           |                   | []      |
| 236 S1 30        |                    | above standpt.<br>below standpt.                       |               |             |                    | ebove standpt.<br>below         | z                     |                                         | 2         |                   | 0       |
| 280 28 20        |                    | above standpt.<br>below standpt.                       |               |             |                    | above standpt.<br>below         | 510                   |                                         | +         |                   | 99      |
|                  |                    | shove standpt.<br>below                                |               |             |                    | above standpt<br>below          | 560                   |                                         |           |                   | 100     |
|                  |                    |                                                        | STANDPOINT:   |             |                    |                                 |                       |                                         |           |                   | »7      |
| Direction        | Horiz.<br>Distance | Height Difference                                      | Mark          | Direction   | Horiz.<br>Distance | Height Difference               | 45 /                  |                                         |           |                   | 110 /   |
|                  |                    | above standpt<br>below                                 |               |             |                    | above standpt.                  | 540                   |                                         |           |                   | 720     |
|                  |                    | above standpt.<br>below                                |               |             |                    | stove<br>befow standpt.         | 2                     |                                         |           |                   | Ζ       |
|                  |                    | above standpt.<br>balow                                |               |             |                    | bove standpt.                   | 0èz                   |                                         |           |                   | 30      |
|                  |                    | above standpt.<br>below                                |               |             |                    | above standpt.                  | <u>_</u>              |                                         |           |                   | /       |
|                  |                    | sbove standpt.                                         |               |             |                    | above standpt.<br>below         |                       |                                         |           |                   | <i></i> |
|                  |                    | above standpt.<br>below standpt.                       |               |             |                    | above standpt.                  | 526                   |                                         |           |                   | 146     |
|                  |                    | above standpt.<br>below                                |               |             |                    | sbows standpt.                  | 2,10                  | 1 202                                   | 081 061   | 170 / 160 / 150   | 1       |
| 12111            |                    | Chertert                                               |               |             |                    |                                 |                       |                                         |           |                   |         |