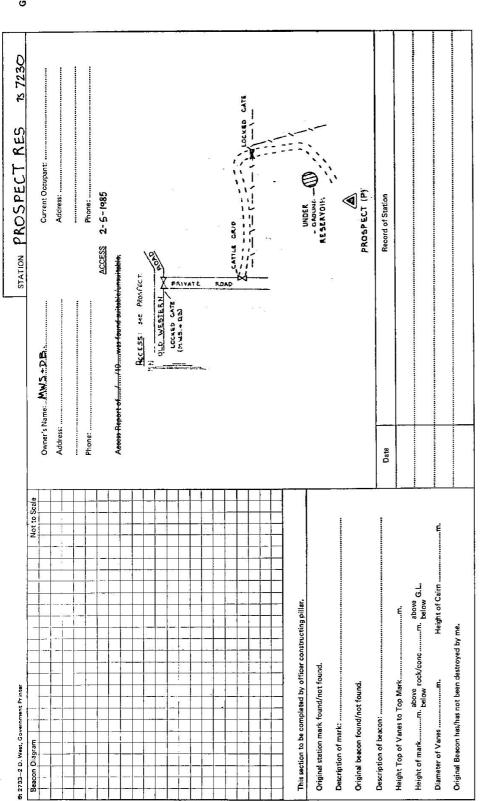

| CENTRAL MAL                              | CENTRAL MAPPING AUTHORITY                        | 7                  |                                                  | GEODETIC SUI                                                                            | GEODETIC SURVEY OF N.S.W.            |                    | -                       |                                               |                                   | _                   |
|------------------------------------------|--------------------------------------------------|--------------------|--------------------------------------------------|-----------------------------------------------------------------------------------------|--------------------------------------|--------------------|-------------------------|-----------------------------------------------|-----------------------------------|---------------------|
|                                          |                                                  | GEO                | DETIC STATION I                                  | GEODETIC STATION RECONNAISSANCE and MAINTENANCE REPORT                                  | IND MAINTEN                          | ANCE REI           | ORT                     | STATION: PROSPECT RES                         | SPECT RES                         | No.: 7230           |
| Description:                             |                                                  |                    | Nor                                              | Note: Cross out word or words which do not apply                                        | vords which do                       | not apply          |                         | MAP SHEETS SYDNEY SI /56-5<br>SCALE 1:250 000 | DNEY SI/56-5                      | SCALE 1:100 000     |
| 1. Cleaked by lanes bearing              | es bearing                                       |                    |                                                  |                                                                                         | from Tri                             | g. Mast            | 13                      | INSFECTED BY: C. BOSLOPER                     | BOSLOPER                          | DATE: 2-5-85        |
| 2. Mast & Vaneshave been painted white & | lave been paint                                  | ed white 8         | t black respectively.                            |                                                                                         |                                      |                    |                         | AUTHORITY: CMA                                | A                                 | FIELD BOOK: C456 /2 |
| 3. The station/pill                      | lar was unpiled                                  | 'not unpil         | d/constructed on                                 | The station/pillar was appiled/not unpiled/constructed on                               | , dimensions r                       | now being          |                         | 330 340                                       | 350 360 10                        | 20 / 30             |
| Description of 1                         | Description of mark                              | 1                  | uld be explicit, e.g.,                           | should be explicit, e.g., S/Steel Pillar Plate, Steel plug, Brass plug, Bolt, G.I. Pipe | eel plug, Brass p                    | plug, Bolt,        | -                       | Station Diagram                               | North                             | Not to Scale        |
| Height of mark                           | Height of markm. <sup>above</sup> rock/soncrete; | above rock         |                                                  | Mark isG.L.                                                                             | bove G.L.                            |                    |                         | -                                             | One of the questioned support     | supports.           |
| Height of Top                            | Height of Top Vanes to Top Mark/Pillar           | 1ark/Pillar        | platem.                                          |                                                                                         | Diameter of Vanes (vertical)m.       | ical)              | É                       | /                                             | ision front &                     | re fillion          |
| Height of Cairr                          | Height of Caimm.                                 | Ë                  | Diameter of Ca                                   | Diameter of Cairnm.                                                                     | Name Plate found/not found/placed.   | id/not fou         | nd/placed.              | a religent or                                 | the reserved                      | r centre            |
| Length of Mast                           | Length of Mastm.                                 | Ë                  | approximate if not unpiled                       | unpiled                                                                                 |                                      |                    |                         | ell film                                      |                                   | 1 2                 |
| 4. A                                     | set i                                            | n conc/ro          | Aset in conc/rock has been placed/found, bearing | ound, bearing                                                                           | <sup>o</sup> M from Mast/Plug/Pillar | /Plug/Pills        |                         | ,,                                            | a benefied acidet difference wins | these wind          |
| 5. A                                     | set i                                            | n conc/ro          | tk has been placed/f                             | set in conc/rock has been placed/found, bearing                                         | M from Mast                          | /Plug/Pilla        | - <i>i</i>              | and a lot                                     | 4: 0 M                            |                     |
| 6. A                                     | set i                                            | n conc/ro          | k has been placed/f                              | A                                                                                       | <sup>o</sup> M from Max              | /Plug/Pills        | <i>L</i>                | 20 Pullar on                                  | Pullar on the reservoir gentre    | andre               |
| 7. A.                                    | set i                                            | n conc/roo         | k has been placed/f                              | A                                                                                       | <sup>o</sup> M from Mast             | Mad Build/         |                         | - LLOI & 104                                  | about att                         | putor.              |
| 8. Action required                       | d:                                               |                    |                                                  | 8. Action required:                                                                     |                                      |                    | /                       | 1 0 92                                        |                                   |                     |
| STANDPOINT:                              | -                                                |                    |                                                  | ST ANDPOINT:                                                                            |                                      |                    |                         | 10                                            |                                   |                     |
| Mark                                     | Direction                                        | Horiz.<br>Distance | Height Difference                                | Mark                                                                                    | Direction                            | Horiz.<br>Distance | Height Difference       | 5                                             |                                   |                     |
|                                          |                                                  |                    | above standpt.                                   |                                                                                         |                                      |                    | above<br>below standpt, | 540                                           |                                   |                     |
|                                          |                                                  |                    | above standpt.<br>below                          |                                                                                         |                                      |                    | above<br>below standpt, | <u></u>                                       |                                   |                     |
|                                          |                                                  |                    | above standpt.<br>below                          |                                                                                         |                                      |                    | above<br>below standpt  | 530                                           |                                   |                     |
|                                          | 1                                                |                    | above standpt.<br>below                          |                                                                                         |                                      |                    | above<br>below standpt. |                                               |                                   |                     |
|                                          |                                                  |                    | above standpt.                                   |                                                                                         |                                      |                    | above standpt.          |                                               |                                   |                     |
|                                          |                                                  |                    | above standpt.<br>below                          |                                                                                         |                                      |                    | above standpt.          | Şzć                                           |                                   |                     |
|                                          | <                                                |                    | ahove standpt.<br>below                          |                                                                                         |                                      |                    | above standpt.<br>below | 2,10 2,00 /                                   | 1 081 061                         | 170 160 150         |
|                                          | 14 (24)                                          |                    |                                                  |                                                                                         |                                      |                    |                         |                                               |                                   |                     |