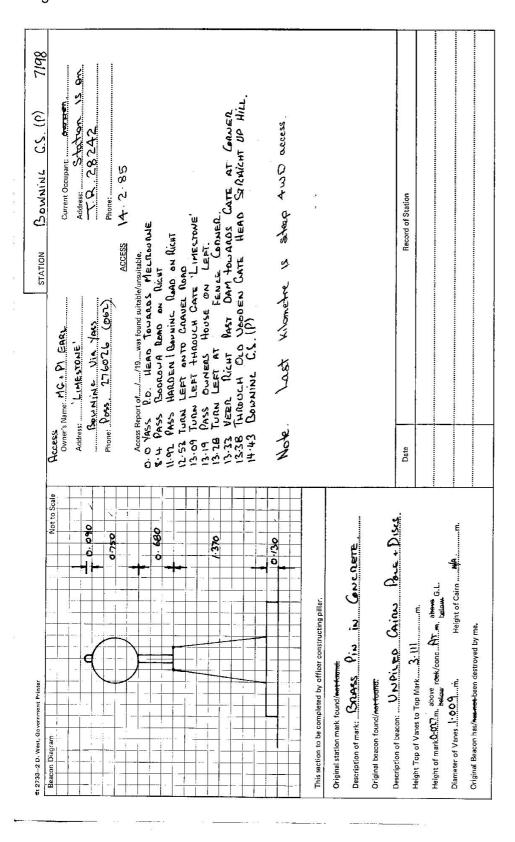

|                                                                       |                                                |                                                                                                            |                                                                            |                                |                                      |                          |                                        | •          |
|-----------------------------------------------------------------------|------------------------------------------------|------------------------------------------------------------------------------------------------------------|----------------------------------------------------------------------------|--------------------------------|--------------------------------------|--------------------------|----------------------------------------|------------|
| 18                                                                    |                                                | GEODETIC STATION                                                                                           | FTIC STATION RECONNAISSANCE and MAINTENANCE REPORT                         | nd MAINTENANC                  | E REPORT                             | STATION: BOWNING         | No.: J                                 | ħ          |
| Description:                                                          |                                                | Ne                                                                                                         | Note: Cross out word or words which do not apply                           | ords which do not              | арріу                                | MAP SHEET 1:50 000 YASS  |                                        |            |
| 1. Cleared by lane                                                    | s bearing                                      | 1. Cleared by lanes bearingfrom Trig. Mast                                                                 |                                                                            | from Trig. M                   | ast                                  | INSPECTED BY: H.C.BORDER | DATE: 5-6                              | -80        |
| 2. Mast & Vanes have been painted white &                             | ave been painted v                             | vhite & black respectively. 🗸                                                                              | <b>,</b>                                                                   |                                |                                      | AUTHORITY: C.M.A         | FIELD BOOK: 01411                      | 411        |
| 3. The station/                                                       | The station/                                   | on.                                                                                                        | on\$** (******************************                                     | , dimensions now               | being:                               | 330 340 360              | 360   10   20   30                     |            |
| Description of 1                                                      | nark TRIG PLUG                                 | Description of markshould be explicit, e.g., S/Steel Pillar Plate, Steel plug, Brass plug, Bolt, G.I. Pipe | , S/Steel Pillar Plate, Ste                                                | el plug, Brass plug,           | , Bolt, G.I. Pipe                    | N. Station Diagram       | North North                            | 4          |
| Height of mark                                                        | Height of markm. above                         | *                                                                                                          | Mark is                                                                    | ilow G.L.                      |                                      | <u> </u>                 |                                        | 10         |
| Height of Top                                                         | Height of Top Vanes to Top Mark/Pi <b>tlar</b> | /Pilloughete 3 . 100 m.                                                                                    |                                                                            | Diameter of Vanes (vertical)m. | 1.01 m.                              | <del></del>              |                                        | / 6        |
| Height of Cairr                                                       | Height of Cairn                                |                                                                                                            | Diameter of Cairnm.                                                        | Name Plate                     | /placed.                             | ié /                     |                                        | io,        |
| Length of Mast                                                        |                                                | Length of Mastm. (approximate if not unpiled)                                                              | t unpiled)                                                                 |                                |                                      | 008                      |                                        | 6          |
| 4. A. G. I. PiPE (γ) set in conc/<br>5. A G. I. PiPE (2) set in conc/ | A. G. I. PIPE () set in conc/                  | has been the                                                                                               | saring 158                                                                 | M from TryPlug/                | /6///a                               | : / 06Z                  |                                        | 9 70       |
| 6. Aset in conc/rock                                                  | set in co                                      |                                                                                                            | has been placed/found, bearing                                             | 'M from Mast/Plu               | g/Pillar                             |                          |                                        | 80         |
| 7. Aset in conc/rock                                                  | set in co                                      |                                                                                                            | has been placed/found, bearing $^{ m c}$ M $^{ m c}$ from Mast/Plug/Pillar | 'M from Mast/Plu               | g/Pillar                             | N ROCE (NATARE) 1962 "   | MUNDOGNEN OF                           | 90         |
| 8. Action required:                                                   | I:                                             |                                                                                                            |                                                                            |                                |                                      | 9                        | Selection of the Park                  | 100        |
| STANDPOINT: TRIG                                                      | RIG PLUG                                       |                                                                                                            | STANDPOINT: G. L.                                                          | I. PIPE (I)                    |                                      |                          | \\\\\\\\\\\\\\\\\\\\\\\\\\\\\\\\\\\\\\ | / <u>)</u> |
| Mark                                                                  | Direction Dis                                  | Horiz,<br>Distance Height Difference                                                                       | Mark                                                                       | Direction Dist                 | Horiz.<br>Distance Height Difference | sz \                     |                                        | 10 /       |
| STUMPY G.S                                                            | 359 59 60                                      | above standpt<br>below                                                                                     | STUMPY G.S                                                                 | 359 59 60                      | above<br>below standpt               | 240                      | in Gare.                               | 120        |
| PASS G.S                                                              | 25 41 10                                       | above standpt.                                                                                             | PASS G.S                                                                   | 25 41 50                       | above<br>below standpt               |                          |                                        | _          |
| MUNDOONEN OF 295 23                                                   | 295 23 40                                      | shove standpt.                                                                                             | TRIG PLUG                                                                  | 119 51 10, 5:                  | 5.341 0.406 above standpt.           | 530                      | Pas                                    | 130<br>130 |
| G. I. PIPE (2)                                                        | 311 29 40 8.083                                |                                                                                                            | G.T. (                                                                     | 269 39 30 6.0                  | 30 6.053 O.657 below standpt.        |                          | TUMP                                   | _          |
| SPRING OP                                                             | 336 00 00                                      | above standpt.                                                                                             | MUNDOONEN OF                                                               | 295 23 00                      | above standpt.                       | -                        | 'Y_                                    | <u>)</u>   |
| G.I PIPE (1)                                                          | 359 58 00 5.391                                | 391 0.406below standpt.                                                                                    | SPRING OF                                                                  | 336 00 00                      | above standpt.                       | 22                       |                                        | 46         |
|                                                                       |                                                | above standpt.                                                                                             |                                                                            |                                | above standpt.                       | 1 200 / 200 / 190        | 180   170   160                        | <u>18</u>  |
| Prepared by:                                                          | Prepared by: H.C. BORDER                       | Checked:                                                                                                   |                                                                            | 12/5/5 - Noted c               | - Noted on U.T.M. Card               | Checked                  |                                        |            |