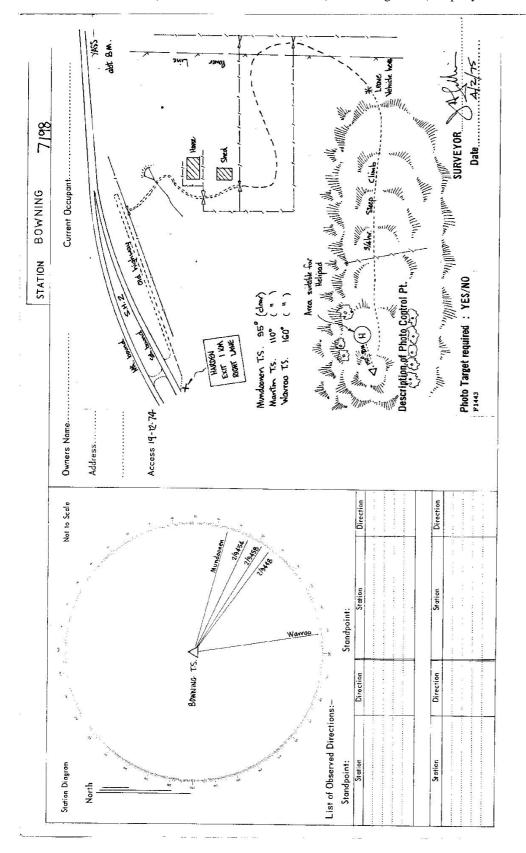

| Department of Lands                                                | RECONNAISSANCE and MAINTENANCE REPORT                            | STATION BOWNING TS: 7198                   |
|--------------------------------------------------------------------|------------------------------------------------------------------|--------------------------------------------|
| This Trig. Station has been:-                                      | Note: Cross out word or words which do not apply                 | Co: KING & HARDEN Ph: YASS & BOWNING       |
|                                                                    |                                                                  | Map Sheet: YASS No: 8628-II                |
| 1. Completely cleared to permit 360°                               | vision to surrounding Trigs.                                     | Inspected by: J.H.GILLIES Date: 19, 12, 74 |
| 2. Cleared by lanes bearing                                        | .95-110,150 mag. from Trig. Mast                                 | Authority D.M.R. Field Book:               |
| 3. Trig: Mast & Vanca have been painted white & black respectively | ted white & block respectively.                                  | Beacon Diagram Not to Scale                |
| 4. The Trig. was unpiled/not unpiled, dimensions now being:        | dimensions now being:                                            |                                            |
| Description of markPlug                                            | should be explicit, e.g. Steel plug, Brass plug, Bolt, G.I. Pipe | 44                                         |
| Height of mark                                                     | m dbove rock/concretem dbove G.L.                                |                                            |
| Height of Top Vanes to Top Mark                                    | Diameter of Vanes (vertical)m.                                   |                                            |
| Height of Cairn,                                                   | Diameter of Cairn                                                |                                            |
| Length of Mast 1.80m.                                              | (approximate if not unpiled)                                     | · · · · · · · · · · · · · · · · · · ·      |
| 5. Aset in conc/rock has                                           | set in conc/rock has been placedm, bearing                       |                                            |
| 6. Aset in conc/soil has                                           | set in conc/soil has been placed                                 |                                            |
| 7. Aset in conc/soil has                                           | Set in conc/soil has been placedm. bearing                       | CAIRN AS FOUND                             |
| 8. Aset in conc/rock has                                           | Aset in canc/rock has been placedm. bearing                      | MAST ROTTED, VANES DESTROYED               |
| 9. Connectionta                                                    | m. bearing9M                                                     | CAIRN PARTLY REPILED                       |
| 10. Connectiontp                                                   | Y m. bearing9M                                                   | 28.5.75                                    |
| 11. Connectionto                                                   |                                                                  | Date Record of Station                     |
| 12. Connectionto                                                   | m. Deoring                                                       |                                            |
| 13. Diff. Hr.                                                      | S m. dbove below                                                 |                                            |
| 14. Diff. Ht                                                       | S II, above below                                                |                                            |
| 15. Diff. Htis                                                     |                                                                  |                                            |
| 16. Diff. Htis.                                                    |                                                                  |                                            |