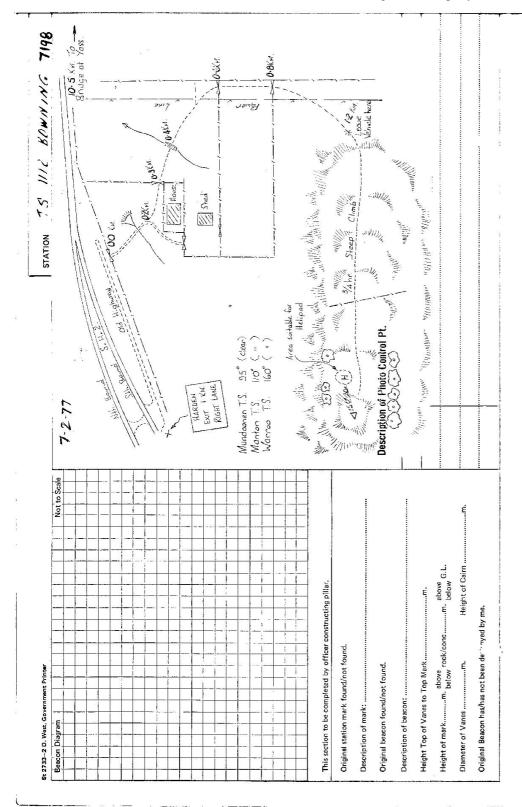

| CENTRAL MAPPING AUTHORITY                    | NG AUTHORITY                            |                                                                                                                                                                                                                                                                                                                                                                                                                                                                                                                                                                                                                                                                                                                                                                                                                                                                                                                                                                                                                                                                                                                                                                                                                                                                                                                                                                                                                                                                                                                                                                                                                                                                                                                                                                                                                                                                                                                                                                                                                                                                                                                                       | GEODETIC SURVEY OF N.S.W.                                    | FY OF N.S.W.                                    |                             |                                        |                                                            |                                                                    |                          |   |
|----------------------------------------------|-----------------------------------------|---------------------------------------------------------------------------------------------------------------------------------------------------------------------------------------------------------------------------------------------------------------------------------------------------------------------------------------------------------------------------------------------------------------------------------------------------------------------------------------------------------------------------------------------------------------------------------------------------------------------------------------------------------------------------------------------------------------------------------------------------------------------------------------------------------------------------------------------------------------------------------------------------------------------------------------------------------------------------------------------------------------------------------------------------------------------------------------------------------------------------------------------------------------------------------------------------------------------------------------------------------------------------------------------------------------------------------------------------------------------------------------------------------------------------------------------------------------------------------------------------------------------------------------------------------------------------------------------------------------------------------------------------------------------------------------------------------------------------------------------------------------------------------------------------------------------------------------------------------------------------------------------------------------------------------------------------------------------------------------------------------------------------------------------------------------------------------------------------------------------------------------|--------------------------------------------------------------|-------------------------------------------------|-----------------------------|----------------------------------------|------------------------------------------------------------|--------------------------------------------------------------------|--------------------------|---|
|                                              |                                         | GEODETIC STATION                                                                                                                                                                                                                                                                                                                                                                                                                                                                                                                                                                                                                                                                                                                                                                                                                                                                                                                                                                                                                                                                                                                                                                                                                                                                                                                                                                                                                                                                                                                                                                                                                                                                                                                                                                                                                                                                                                                                                                                                                                                                                                                      | GEODETIC STATION RECONNAISSANCE and MAINTENANCE REPORT       | nd MAINTEN                                      | AANCE REI                   | PORT                                   | STATION: 7                                                 | 1 S. BOWNING                                                       | No.: ME                  |   |
| Description:<br>Cleared by lanes             | bearing208                              | Note: Cross out word or words which do not app.  1. Cleared by lanes bearing                                                                                                                                                                                                                                                                                                                                                                                                                                                                                                                                                                                                                                                                                                                                                                                                                                                                                                                                                                                                                                                                                                                                                                                                                                                                                                                                                                                                                                                                                                                                                                                                                                                                                                                                                                                                                                                                                                                                                                                                                                                          | Note: Gross out word or words which do not apply             | ords which d                                    | 'o not apply<br>rig. Mast   |                                        | MAP SHEET SCALE 1:250 000 G'0U/L. INSPECTED BY: # ##W D DM | MAP SHEET<br>SCALE 1:250 000 C'0UL BJ/RW<br>INSPECTED BY:A HAWD OM | 51 55-12<br>DATE: 7.2-77 |   |
| et & Venesha                                 | we been painted                         | 2. Mast & Venes have been painted white & black respectively.  The station/salles use innited to seem that the second of the station in the second of the se        | 7-2- 1077                                                    | 1                                               | 4                           |                                        | AUTHORITY: 18                                              | /2/ /2/                                                            | BOOK:                    |   |
| scription of ma                              | ark Brass Plug                          | ne station permanent was unpriedu <u>ration in the construction of the construction of marks. The construction of mark and the construc</u> | , <del>S/Sted Pilla Plate, Ste</del>                         | ., dimensions<br><del>of plug</del> , Brass     | s now peing<br>s plug, Bolt | Bib.                                   | 330 340                                                    | 01 360 10                                                          | 20 30'<br>Not to Scale   |   |
| ight of mark<br>gallon dru<br>ight of Top Va | anes to Top Mark                        | Height of mark                                                                                                                                                                                                                                                                                                                                                                                                                                                                                                                                                                                                                                                                                                                                                                                                                                                                                                                                                                                                                                                                                                                                                                                                                                                                                                                                                                                                                                                                                                                                                                                                                                                                                                                                                                                                                                                                                                                                                                                                                                                                                                                        | Mark is سـ مفاهسة G.L.<br>ماسة Below<br>ش. Diameter of Vanes | m. میشوس G.L.<br>Diameter of Vanes (vertical)m. | rtical)                     | "                                      | ٤ / ٥                                                      |                                                                    | 40                       |   |
| ight of Cairn                                | Height of Cairnm.                       | m. Diameter of Ca                                                                                                                                                                                                                                                                                                                                                                                                                                                                                                                                                                                                                                                                                                                                                                                                                                                                                                                                                                                                                                                                                                                                                                                                                                                                                                                                                                                                                                                                                                                                                                                                                                                                                                                                                                                                                                                                                                                                                                                                                                                                                                                     | m.                                                           | Name Plate found/not found/placed.              | ınd/not fou                 | nd/placed.                             | ire /                                                      |                                                                    | 50                       |   |
| ngth of Mast                                 | *************************************** | Length of Mastm. (approximate if not unpiled)                                                                                                                                                                                                                                                                                                                                                                                                                                                                                                                                                                                                                                                                                                                                                                                                                                                                                                                                                                                                                                                                                                                                                                                                                                                                                                                                                                                                                                                                                                                                                                                                                                                                                                                                                                                                                                                                                                                                                                                                                                                                                         | t unpiled)                                                   |                                                 |                             |                                        | 7 000                                                      |                                                                    |                          |   |
| GIP(1)<br>GIP(2)                             | set in c                                | 4. AG.I.P.(.f.)set in conc/aak has been-talged/found, bearing!!D"M from Marr/Plug/Pather 5. AG.I.P.(.g.)set in conc/aak has been talged/found, bearing!S.S"M from Marr/Plug/Patter                                                                                                                                                                                                                                                                                                                                                                                                                                                                                                                                                                                                                                                                                                                                                                                                                                                                                                                                                                                                                                                                                                                                                                                                                                                                                                                                                                                                                                                                                                                                                                                                                                                                                                                                                                                                                                                                                                                                                    | found, bearing!                                              | M from Man                                      | st/Plug/Puite               |                                        | ε / οέζ /                                                  |                                                                    | se / je                  |   |
|                                              | o ui set in o                           | 6. Aset in conc/rock has been placed/found, bearing"M from Mast/Plug/Pillar                                                                                                                                                                                                                                                                                                                                                                                                                                                                                                                                                                                                                                                                                                                                                                                                                                                                                                                                                                                                                                                                                                                                                                                                                                                                                                                                                                                                                                                                                                                                                                                                                                                                                                                                                                                                                                                                                                                                                                                                                                                           | found, bearing                                               | M from Mas                                      | st/Plug/Pilla               | <u>'</u>                               | 580                                                        |                                                                    | 80                       |   |
|                                              | set in c                                | 7. Aset in conc/rock has been placed/found, bearing"M from Mast/Plug/Pillar                                                                                                                                                                                                                                                                                                                                                                                                                                                                                                                                                                                                                                                                                                                                                                                                                                                                                                                                                                                                                                                                                                                                                                                                                                                                                                                                                                                                                                                                                                                                                                                                                                                                                                                                                                                                                                                                                                                                                                                                                                                           | found, bearing                                               | M from Mas                                      | st/Plug/Pilla               | <u></u>                                | οζz                                                        | +                                                                  | 90                       |   |
| tion required:.                              | *************************************** | 8. Action required:                                                                                                                                                                                                                                                                                                                                                                                                                                                                                                                                                                                                                                                                                                                                                                                                                                                                                                                                                                                                                                                                                                                                                                                                                                                                                                                                                                                                                                                                                                                                                                                                                                                                                                                                                                                                                                                                                                                                                                                                                                                                                                                   | ***************************************                      |                                                 |                             |                                        | \$e0                                                       | /                                                                  | 100 (DAIS)               |   |
| STANDPOINT: Trig Plug                        | ig Plug                                 |                                                                                                                                                                                                                                                                                                                                                                                                                                                                                                                                                                                                                                                                                                                                                                                                                                                                                                                                                                                                                                                                                                                                                                                                                                                                                                                                                                                                                                                                                                                                                                                                                                                                                                                                                                                                                                                                                                                                                                                                                                                                                                                                       | STANDPOINT: G                                                | G1P(2)                                          |                             |                                        | \o                                                         | /                                                                  |                          |   |
| Mark                                         | Direction Di                            | Horiz.<br>Distance Height Difference                                                                                                                                                                                                                                                                                                                                                                                                                                                                                                                                                                                                                                                                                                                                                                                                                                                                                                                                                                                                                                                                                                                                                                                                                                                                                                                                                                                                                                                                                                                                                                                                                                                                                                                                                                                                                                                                                                                                                                                                                                                                                                  | Mark                                                         | Direction                                       | Horiz.<br>Distance          | Height Difference                      | şe                                                         | air(2) b                                                           | 310 /                    |   |
| CONRCY P(TS10306)                            | 100 00                                  | above standpt.                                                                                                                                                                                                                                                                                                                                                                                                                                                                                                                                                                                                                                                                                                                                                                                                                                                                                                                                                                                                                                                                                                                                                                                                                                                                                                                                                                                                                                                                                                                                                                                                                                                                                                                                                                                                                                                                                                                                                                                                                                                                                                                        | CONROY P(TS 10306)                                           | ,00,0                                           |                             | above<br>below standpt,                | 240                                                        |                                                                    | 120                      |   |
| G1P(1)                                       | 213" 131 8                              | 8.083  -063 below standpt.                                                                                                                                                                                                                                                                                                                                                                                                                                                                                                                                                                                                                                                                                                                                                                                                                                                                                                                                                                                                                                                                                                                                                                                                                                                                                                                                                                                                                                                                                                                                                                                                                                                                                                                                                                                                                                                                                                                                                                                                                                                                                                            |                                                              | 810 41'                                         | 5.39/                       | 0.406 standpt.                         | <u></u>                                                    | ø                                                                  | <u>/</u>                 |   |
| G1P(2)                                       | 261° 42' 5                              | 5.39) 0 406 polow standpt.                                                                                                                                                                                                                                                                                                                                                                                                                                                                                                                                                                                                                                                                                                                                                                                                                                                                                                                                                                                                                                                                                                                                                                                                                                                                                                                                                                                                                                                                                                                                                                                                                                                                                                                                                                                                                                                                                                                                                                                                                                                                                                            |                                                              | 110 511                                         | 5509                        | O.657 below standpt.                   | <b>330</b>                                                 |                                                                    | 130                      |   |
|                                              |                                         | above standpt.                                                                                                                                                                                                                                                                                                                                                                                                                                                                                                                                                                                                                                                                                                                                                                                                                                                                                                                                                                                                                                                                                                                                                                                                                                                                                                                                                                                                                                                                                                                                                                                                                                                                                                                                                                                                                                                                                                                                                                                                                                                                                                                        |                                                              |                                                 |                             | above standpt.<br>below                |                                                            |                                                                    | /                        |   |
|                                              |                                         | above standpt.                                                                                                                                                                                                                                                                                                                                                                                                                                                                                                                                                                                                                                                                                                                                                                                                                                                                                                                                                                                                                                                                                                                                                                                                                                                                                                                                                                                                                                                                                                                                                                                                                                                                                                                                                                                                                                                                                                                                                                                                                                                                                                                        | Carolina del monatorio.                                      |                                                 |                             | above<br>below<br>standpt,             |                                                            |                                                                    |                          |   |
|                                              |                                         | above standpt.                                                                                                                                                                                                                                                                                                                                                                                                                                                                                                                                                                                                                                                                                                                                                                                                                                                                                                                                                                                                                                                                                                                                                                                                                                                                                                                                                                                                                                                                                                                                                                                                                                                                                                                                                                                                                                                                                                                                                                                                                                                                                                                        |                                                              |                                                 |                             | above standpt.                         | )zz(                                                       |                                                                    | 146                      |   |
|                                              | 3                                       | above standpt.                                                                                                                                                                                                                                                                                                                                                                                                                                                                                                                                                                                                                                                                                                                                                                                                                                                                                                                                                                                                                                                                                                                                                                                                                                                                                                                                                                                                                                                                                                                                                                                                                                                                                                                                                                                                                                                                                                                                                                                                                                                                                                                        |                                                              |                                                 |                             | above<br>below<br>standpt.             | 2,10 / 2,00                                                | 071   081   061                                                    | 091 091 0                |   |
| Burnand him O 340                            | 1 24-                                   |                                                                                                                                                                                                                                                                                                                                                                                                                                                                                                                                                                                                                                                                                                                                                                                                                                                                                                                                                                                                                                                                                                                                                                                                                                                                                                                                                                                                                                                                                                                                                                                                                                                                                                                                                                                                                                                                                                                                                                                                                                                                                                                                       | 100                                                          |                                                 |                             | 11 11 11 11 11 11 11 11 11 11 11 11 11 |                                                            |                                                                    |                          | - |