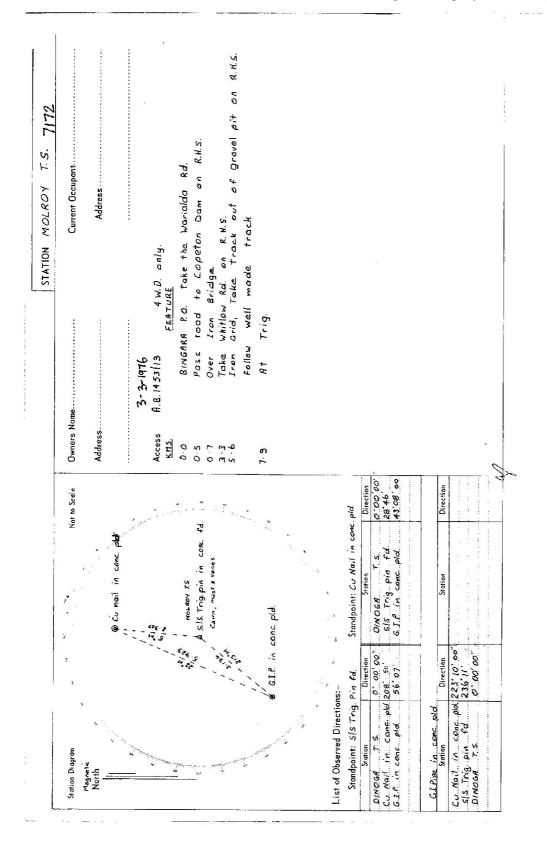

| St 2733–2 D. West, Government Printer  Beacon Diagram  Not to Scale                                   | STATION<br>STATION<br>Owner's Name: <u>BINGPAP STORE FORE</u> ST<br>Address: <u>MR. G.R.A.M.M. RUTTLEY</u><br>                                                                                                                                                                             | <i>がいしとべつゲ T5 7172</i><br>Current Occupant: |
|-------------------------------------------------------------------------------------------------------|--------------------------------------------------------------------------------------------------------------------------------------------------------------------------------------------------------------------------------------------------------------------------------------------|---------------------------------------------|
| This section to be completed by officer constructing pillar.         Original beacon found/not found. | Access Report of J. L. / 19. There found suitable/ unsuitable.<br>Km Flatture<br>0.0 RINLGARP FO TAKE UIDAM ON RIDS<br>0.5 PASS READ FO TAKE UIDAM ON RIDS<br>0.5 PASS READ FO COPETON DAM ON RIDS<br>5.6 SRID. TAKE ROAD TO RIGHT OUT OF GRAVEL PIT<br>FOLLOW HWB TRACK<br>7.9 MOLKOY 6.5 | r GRAVEL PIT                                |
| Description of beacon:                                                                                | Date Record of Station                                                                                                                                                                                                                                                                     | Record of Station                           |