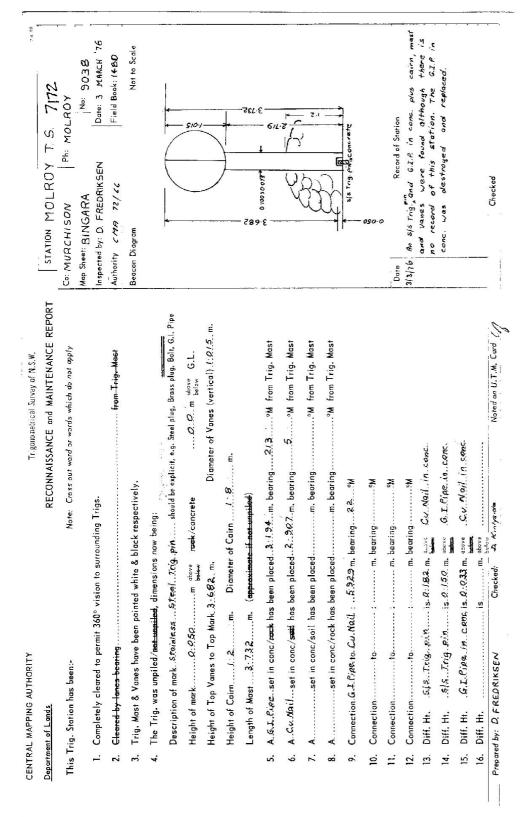

.....

| GEODETIC STATION RECOVANCESANCE REMAINTENANCE REPORT     STATION: MOLECON NUMESANCE REMAINTENANCE REPORT       Description:     Note: Close out vary of words writeh for not apply     Secure transmission     Note: Close out vary of words writeh for not apply       2. Cleared by there banking     Note: Close out vary of words writeh for not apply     Note: Close out vary of words writeh for not apply     Note: Close out vary of words writeh for not apply       2. Ment set tion of mark                                                                                                                                                                                                                                                                                                                                                                                                                                                                                                                                                                                                                                                                                                                                                                                                                                                                                                                                                                                                                                                                                                                                                                                                                                                                                                                                                                                                                                                                                                                                                                                                                            | U          | CENTRAL MAPPING AUTHORITY     | NG AUTHORIT                   | 7                   |                                 | GEODETIC SU.              | GEODETIC SURVEY OF N.S.W. |                 | į                       |                            |                 |          |                | Ĩ                 |
|------------------------------------------------------------------------------------------------------------------------------------------------------------------------------------------------------------------------------------------------------------------------------------------------------------------------------------------------------------------------------------------------------------------------------------------------------------------------------------------------------------------------------------------------------------------------------------------------------------------------------------------------------------------------------------------------------------------------------------------------------------------------------------------------------------------------------------------------------------------------------------------------------------------------------------------------------------------------------------------------------------------------------------------------------------------------------------------------------------------------------------------------------------------------------------------------------------------------------------------------------------------------------------------------------------------------------------------------------------------------------------------------------------------------------------------------------------------------------------------------------------------------------------------------------------------------------------------------------------------------------------------------------------------------------------------------------------------------------------------------------------------------------------------------------------------------------------------------------------------------------------------------------------------------------------------------------------------------------------------------------------------------------------------------------------------------------------------------------------------------------------|------------|-------------------------------|-------------------------------|---------------------|---------------------------------|---------------------------|---------------------------|-----------------|-------------------------|----------------------------|-----------------|----------|----------------|-------------------|
| ass out word or words which do not apply<br>associate transmissions now being:<br>inverted in the apply in the second of the apply in the appl |            |                               |                               | GE(                 | ODETIC STATION                  | RECONNAISSANCE            | and MAINTEN               | VANCE REP       | ORT                     | STATION:                   | MOLROY          |          | 17<br>No.: 717 | N                 |
| Instruction     Instruction     Instruction     Instruction     Date:     Jac     Date:     Jac     Date:     Jac     Date:     Jac                                                                                                                                                                                                                                                                                                                                                                                                                                                                                                                                                                                                                                                                                                                                                                                                                                                                                                                                                                                                                                                                                                                        |            | lescription:                  |                               |                     | Nc                              | ste: Cross out word or    | words which d             | la not apply    |                         | MAP SHEET<br>SCALE 1:250 0 | υc              | İnverell |                |                   |
| 19                                                                                                                                                                                                                                                                                                                                                                                                                                                                                                                                                                                                                                                                                                                                                                                                                                                                                                                                                                                                                                                                                                                                                                                                                                                                                                                                                                                                                                                                                                                                                                                                                                                                                                                                                                                                                                                                                                                                                                                                                                                                                                                                 |            | Cleared by lanes              | : bearing                     |                     | *****                           |                           | from T                    | rig. Mast       |                         | INSPECTED BY               | . D. Kinly side | DA       |                |                   |
| Image: Sever A several structures in the interview of the                      |            | Aast & Vanes ha               | ave been painte               | ed white            | & black respectively            | *                         |                           |                 | 1                       | AUTHORITY:                 |                 |          | LD BOOK:       |                   |
| el Pillar Plate, Steel plug, Brass plug, Boff, G.I. Pipe<br>is                                                                                                                                                                                                                                                                                                                                                                                                                                                                                                                                                                                                                                                                                                                                                                                                                                                                                                                                                                                                                                                                                                                                                                                                                                                                                                                                                                                                                                                                                                                                                                                                                                                                                                                                                                                                                                                                                                                                                                                                                                                                     |            | The station/ <del>piila</del> | ır was u <del>npile</del> d/. | /not unpil          | led/ <del>constructed o</del> n |                           | , dimensions              | s now being:    | <u>r</u>                | _                          | 350             | -        | /              |                   |
| is more thank of Lucker in the second mark of the start of the start of the second mark of the second mark of the second mark of the mark      |            | Jescription of m              | ark                           | outs                | wld be explicit, e.g.           | , S/Steel Pillar Plate, S | teel plug, Brass          | s plug, Boft, t |                         |                            | 6.54 (1.7)      | £        | Not to Scale   | 4                 |
| Diameter of Vanes (vertical)n.     Diameter of Vanes (vertical)n.       m.     name Plate found/not found/not found/not found/placed.       ed)     e)       bearing                                                                                                                                                                                                                                                                                                                                                                                                                                                                                                                                                                                                                                                                                                                                                                                                                                                                                                                                                                                                                                                                                                                                                                                                                                                                                                                                                                                                                                                                                                                                                                                                                                                                                                                                                                                                                                                                                                                                                               | -          | Height of mark                | а<br>ф                        | above<br>beicw rock | dconcrete;                      | Mark ism.                 | above G.L.                | in the second   |                         |                            | afere in        | 13/16)   |                | 0                 |
| ed) and Plate found/hot found/placed.                                                                                                                                                                                                                                                                                                                                                                                                                                                                                                                                                                                                                                                                                                                                                                                                                                                                                                                                                                                                                                                                                                                                                                                                                                                                                                                                                                                                                                                                                                                                                                                                                                                                                                                                                                                                                                                                                                                                                                                                                                                                                              | <u> </u>   | Height of Top Vi              | anes to Top M.                | lark/Pillat         | - plate                         |                           | er of Vanes (ver          | rtical)         |                         |                            |                 |          |                |                   |
| ed) estring                                                                                                                                                                                                                                                                                                                                                                                                                                                                                                                                                                                                                                                                                                                                                                                                                                                                                                                                                                                                                                                                                                                                                                                                                                                                                                                                                                                                                                                                                                                                                                                                                                                                                                                                                                                                                                                                                                                                                                                                                                                                                                                        | <u>ک</u> ر | Height of Cairn               |                               | E.                  | Diameter of C                   |                           | Name Plate fou            | ind/not foun    |                         |                            |                 |          |                | 60                |
| bearing                                                                                                                                                                                                                                                                                                                                                                                                                                                                                                                                                                                                                                                                                                                                                                                                                                                                                                                                                                                                                                                                                                                                                                                                                                                                                                                                                                                                                                                                                                                                                                                                                                                                                                                                                                                                                                                                                                                                                                                                                                                                                                                            | _          | ength of Mast                 |                               | Ē                   | (approximate if noi             | t unpiled)                | , a )                     |                 |                         | 005                        |                 |          |                | / éç              |
| bearing                                                                                                                                                                                                                                                                                                                                                                                                                                                                                                                                                                                                                                                                                                                                                                                                                                                                                                                                                                                                                                                                                                                                                                                                                                                                                                                                                                                                                                                                                                                                                                                                                                                                                                                                                                                                                                                                                                                                                                                                                                                                                                                            | 4. A       |                               | set in                        | n conc/ro           | ck has been placed/             | /found, bearing           | .°M from Ma               | st/Plug/Pillar  |                         | 7.                         |                 |          |                | $\overline{f}$    |
| bearing                                                                                                                                                                                                                                                                                                                                                                                                                                                                                                                                                                                                                                                                                                                                                                                                                                                                                                                                                                                                                                                                                                                                                                                                                                                                                                                                                                                                                                                                                                                                                                                                                                                                                                                                                                                                                                                                                                                                                                                                                                                                                                                            |            |                               | set in                        | n conc/ro           | ck has been placed/             | found, bearing            | .°M from Ma               | st/Plug/Pillar  | /_/                     |                            |                 |          |                | } <sub>₽</sub> \  |
| bearing                                                                                                                                                                                                                                                                                                                                                                                                                                                                                                                                                                                                                                                                                                                                                                                                                                                                                                                                                                                                                                                                                                                                                                                                                                                                                                                                                                                                                                                                                                                                                                                                                                                                                                                                                                                                                                                                                                                                                                                                                                                                                                                            |            |                               | set in                        | n conc/ro           | ck has been placed/             | found, bearing            | .°M from Ma               | st/Plug/Pillar  |                         |                            |                 |          |                | θo                |
| Mark     Direction     Harit       Mark     Mark     Relow standart       Mark     Mark     200     10       Mark     Mark     20     10                                                                                                                                                                                                                                                                                                                                                                                                                                                                                                                                                                                                                                                                                                                                                                                                                                                                                                                                                                                                                                                                                                                                                                                                                                                                                                                                                                                                           | 7. A       |                               | set in                        | n conc/ra           | ck has been placed/             | 'found, bearing           | .°M from Ma               | st/Plug/Pillar  | ι <u></u>               | 0/7                        | Ŧ               |          |                | 90                |
| Mark     Direction     Honz.     Haight Difference     No       Mark     Direction     Haight Difference     No       Mark     No     Haight Difference     Haight Difference       Mark     No     Haight Difference     Haight Difference       Mark     Difference                                                                                                                                                                                                                                                                                                                                                                                                                                                                                                                                                                                                                                                                                                                                                                                                                                                                                                                                                                                                                    | 8.<br>A    | ketion required:.             | 12 day a                      | ferral.             | 1 2000                          |                           |                           |                 | 1 .                     | 007                        |                 |          |                | 100               |
| Direction     Horiz.<br>Height Difference     Mark     Direction     Haight Difference     Nark       Income tandprint     Mark tandprint     Direction     Direction     Direction       Income tandprint     Mark tandprint     Direction     Direction     Direction       Income tandprint     Mark tandprint     Direction     Direction     Direction       Income tandprint     Mark tandprint     Mark tandprint     Direction     Direction       Income tandprint     Mark tandprint     Mark tandprint     Direction     Direction       Income tandprint     Mark tandprint     Mark tandprint     Direction tandprint     Direction tandprint       Income tandprint     Mark tandprint     Mark tandprint     Direction tandprint     Direction tandprint       Income tandprint     Mark tandprint     Direction tandprint     Direction tandprint     Direction tandprint       Income tandprint     Mark tandprint     Direction tandprint     Direction tandprint     Direction tandprint       Income tandprint     Direction tandprint     Direction tandprint     Direction tandprint     Direction tandprint       Income tandprint     Direction tandprint     Direction tandprint     Direction tandprint     Direction tandprint       Income tandprint     Direction tandprint     Direction tandprint     Direction tandp                                                                                                                                                                                                                                                                                                                                                                                                                                                                                                                                                                                                                                                                                                                                                                               | STA        | ANDPOINT:                     |                               |                     |                                 | STANDPOINT:               |                           |                 | 10.                     | 1                          |                 |          |                | 1                 |
| K. Za hrat     Checket:     X. Za hrat     X. Za hrat                                                                                                                                                                                                                                                                                                                                                                                                                                                                                                                                                                                                                                                                                                                                                                                                                                                                                                                                                                                                                                                                                                                                                                                                                                                                                                                                                                                                                                                                                                                                                                                                                                                                                                                                                                                                                                                                                                                                                                                                                                                                              |            | Mark                          |                               | Horíz.<br>Distance  |                                 | Mark                      | Direction                 |                 | <u> </u>                | 57                         |                 |          |                | 1 <sup>io</sup> / |
| Bit Covers standpic     Bit Covers standpic     Bit Covers standpic       attorner standpic     attorner standpic     attorner standpic       ballow standpic     attorner attorn                                                                                                                                                                                                                                                                                                                                                                                                                                                                                       |            |                               |                               |                     | above standpt.<br>below         |                           |                           |                 |                         | 0.2                        |                 |          |                | 720               |
| Allow standpil     allow standpil       below standpil     below standpil                                                                                                                                                                                                                                                                                                                                                                                                                                                                                                                                                                                                                                                                                                                                                                                                                                                                                                                                                                          |            |                               |                               |                     | above standpt<br>luelow         |                           |                           |                 |                         |                            |                 |          |                | Ζ                 |
| Allow standpri<br>bajow standpri     allow standpri<br>bajow standpri<br>bajow standpri     allow standpri<br>bajow standpri<br>bajow standpri<br>bajow standpri     allow standpri<br>bajow standpri<br>bajow standpri       K. Za Arza     Chacketi:     U.Y. M. Cart     200     190     190     190     190     190     190     190     190     190     190     190     190     190     190     190     190     190     190     190     190     190     190     190     190     190     190     190     190     190     190     190     190     190     190     190     190     190     190     190     190     190     190     190     190     190     190     190     190     190     190     190     190     190     190     190     190     190     190     190     190     190     190     190     190     190     190     190     190     190     190     190     190     190     190     190     190     190     190     190     190     190     190     190     190     190     190     190     190     190     190     190     190     190     190     190     190     190     190     190     190                                                                                                                                                                                                                                                                                                                                                                                                                                                                                                                                                                                                                                                                                                                                                                                                                                                                                                                                                                                                                    |            |                               |                               |                     | ahove standpt.<br>below         |                           |                           |                 |                         | 003                        |                 |          |                | 130               |
| Bilow standpri<br>bulow standpri<br>bulow standpri<br>bulow standpri<br>bulow standpri<br>bulow standpri<br>k     Bilow standpri<br>R       K:     Za hra       Checket:     U       More dent     Zi       Discrete     Noted on U.T.M. Card                                                                                                                                                                                                                                                                                                                                                                                                                                                                                                                                                                                                                                                                                                                                                                                                                                                                                                                                                                                                                                                                                                                                                                                                                                                                                                                                                                                                                                                                                                                                                                                                                                                                                                                                                                                                                                                                                      |            |                               |                               |                     | above standpt.<br>below         |                           |                           |                 | above standpt.          | ~                          |                 |          |                | /                 |
| allow standpri     allow standpri       below standpri     2000       above standpri     210       below standpri     210       below standpri     210       christeri     20       below standpri     210       christeri     20       below standpri     210       christeri     20       christeri     20       christeri     20       christeri     20       christeri     20       christeri     20                                                                                                                                                                                                                                                                                                                                                                                                                                                                                                                                                                                                                                                                                                                                                                                                                                                                                                                                                                                                                                                                                                                                                                                                                                                                                                                                                                                                                                                                                                                                                                                                                                                                                                                           |            |                               |                               |                     | above standpt.<br>below         |                           |                           |                 | below standpt.          |                            |                 |          |                | _1                |
| K. Za Area Checkett 2 P/1/7P Noved on U.T.M. Card                                                                                                                                                                                                                                                                                                                                                                                                                                                                                                                                                                                                                                                                                                                                                                                                                                                                                                                                                                                                                                                                                                                                                                                                                                                                                                                                                                                                                                                                                                                                                                                                                                                                                                                                                                                                                                                                                                                                                                                                                                                                                  |            |                               |                               |                     | atrow: standpt.<br>below        |                           |                           |                 | below standpt.          |                            |                 |          |                | 46                |
| K. Zahra Checkett 2 P/N/2P Noted on U.T.M. Card                                                                                                                                                                                                                                                                                                                                                                                                                                                                                                                                                                                                                                                                                                                                                                                                                                                                                                                                                                                                                                                                                                                                                                                                                                                                                                                                                                                                                                                                                                                                                                                                                                                                                                                                                                                                                                                                                                                                                                                                                                                                                    |            |                               |                               |                     | above standpt.                  | <i>c</i> ,                |                           |                 | above standpt.<br>below | 7                          | 061             |          |                | /                 |
|                                                                                                                                                                                                                                                                                                                                                                                                                                                                                                                                                                                                                                                                                                                                                                                                                                                                                                                                                                                                                                                                                                                                                                                                                                                                                                                                                                                                                                                                                                                                                                                                                                                                                                                                                                                                                                                                                                                                                                                                                                                                                                                                    |            | Prepared by:                  | K. Zahra                      |                     | Checked:                        | 2                         | 2                         | oted on U.T.W   | L. Card                 |                            | Checked         |          |                |                   |