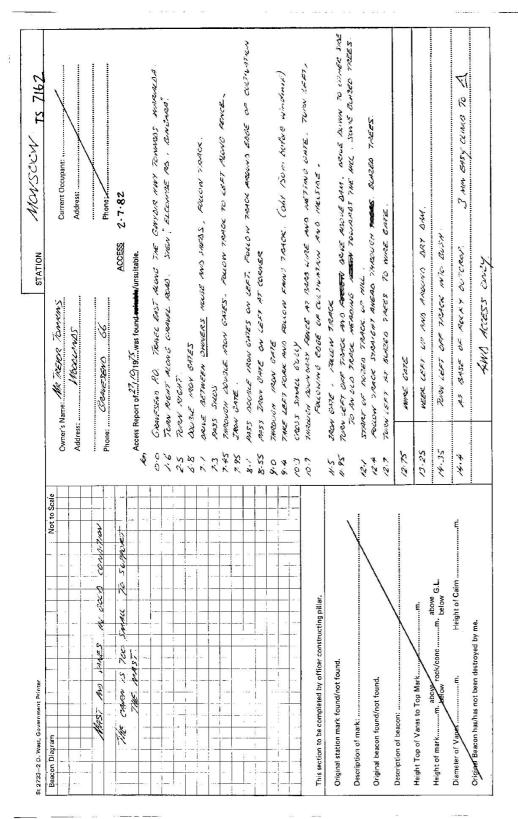

\_\_\_\_

÷

\_\_\_\_\_\_

|                                                                                                                                                               |                                                                                                            | 701/                                                                             |
|---------------------------------------------------------------------------------------------------------------------------------------------------------------|------------------------------------------------------------------------------------------------------------|----------------------------------------------------------------------------------|
| Station Diagram                                                                                                                                               | Owners Name.T.REVQRTQMKINS                                                                                 | Current Occupant                                                                 |
| North<br>North                                                                                                                                                | Address                                                                                                    | Address                                                                          |
| 6.1.Main conc. pld.                                                                                                                                           | Via Gravescha                                                                                              |                                                                                  |
| 1. 1. 1. 1. 1. 1. 1. 1. 1. 1. 1. 1. 1. 1                                                                                                                      | Access 4 W.D. vehicles only 26-3-1976                                                                      |                                                                                  |
|                                                                                                                                                               |                                                                                                            | Grave and a 24m EAST of on                                                       |
| B MONSCON 75                                                                                                                                                  |                                                                                                            |                                                                                  |
| BELLE VILLETS. + + Carn, mast & works.                                                                                                                        | LIGHT NO                                                                                                   | sign past                                                                        |
| 353<br>3.38                                                                                                                                                   | 5.4 Thro' double iron gate<br>5.5 Turn RIGHT before lev                                                    | gate<br>= levu bank. House belanas to puner                                      |
| 67 -<br>M                                                                                                                                                     | Iron G                                                                                                     | l on R.H.S.                                                                      |
|                                                                                                                                                               |                                                                                                            |                                                                                  |
| CU nail in conc. pld.                                                                                                                                         | Yeer<br>Theo                                                                                               | LEFT off, main track, along fence<br>1200 otto                                   |
|                                                                                                                                                               | Post                                                                                                       | ~                                                                                |
| List of Observed Directions:-                                                                                                                                 | 10.5 Inro barbed wire and netting<br>11.1 Thro iron acts of WE corres                                      | borbed wire and netting fence<br>iron ante at ME corres af indenced a litiuation |
| Standpoint: 5.15. Trig pin Standpoint: Cu Mail in conc. pld.                                                                                                  | Turn L                                                                                                     | before battom of hill                                                            |
| Station Direction Station Direction                                                                                                                           | ·3 Thro' Wire                                                                                              |                                                                                  |
| BELLE VILLE F.S. 0'00'00' BELLE VILLE T.S. 0'00'00<br>C.M.Mail. In com. pla. 234'25' G.I.P. In com. pla. 91'53'<br>G.I.P. in conc. pla. 6'9'32' 515 Trig. pla | 2.9 Below dam wall<br> 1.0 Vear LEFT above dam<br> 13.9 Turn LEFT above dam<br> 13.9 Under TRIG. 3min walk | m<br>ek intø scrub<br>volk.                                                      |
| conc. ald.                                                                                                                                                    | D.C. Zrochu                                                                                                | )<br>I L                                                                         |
|                                                                                                                                                               | 101122                                                                                                     | S/                                                                               |
|                                                                                                                                                               |                                                                                                            |                                                                                  |
|                                                                                                                                                               |                                                                                                            |                                                                                  |