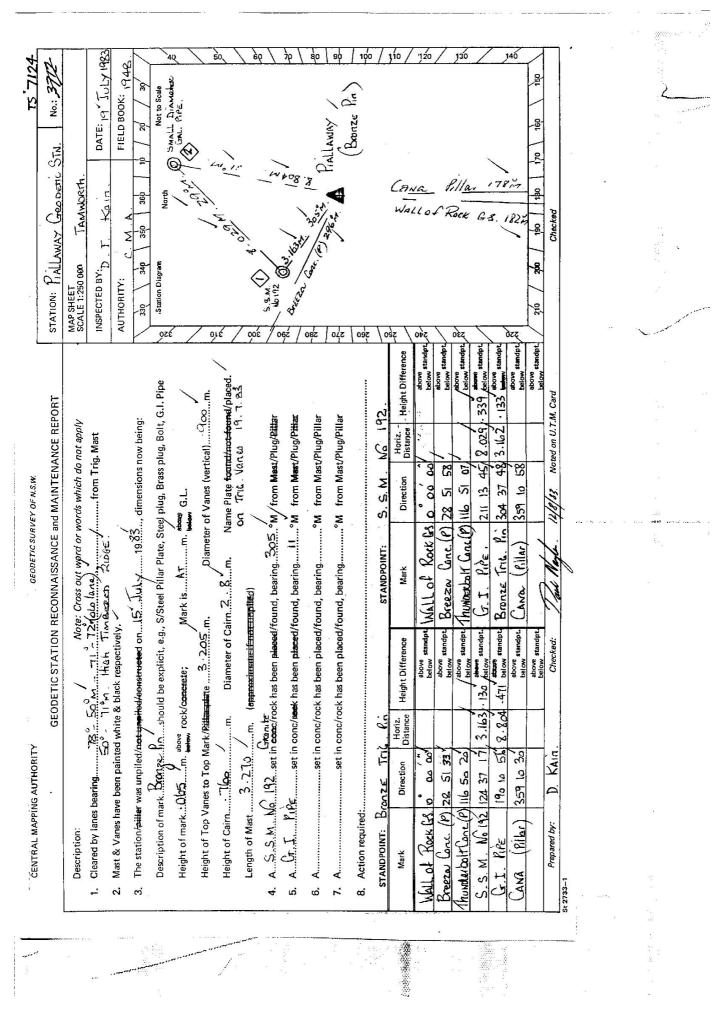

| CENTRAL MAPP                                                                                                                    | CENTRAL MAPPING AUTHORITY                                                                                            | >-                    |                              |                                    | GEOL                                                   | GEODETIC SURVEY OF N.S.W. | Y OF N.S.W                           |                    |                         |                       |                                       |                | 1       | -              | 1211 01         |
|---------------------------------------------------------------------------------------------------------------------------------|----------------------------------------------------------------------------------------------------------------------|-----------------------|------------------------------|------------------------------------|--------------------------------------------------------|---------------------------|--------------------------------------|--------------------|-------------------------|-----------------------|---------------------------------------|----------------|---------|----------------|-----------------|
|                                                                                                                                 |                                                                                                                      | GE                    | DDETIC ST                    | ATION F                            | GEODETIC STATION RECONNAISSANCE and MAINTENANCE REPORT | SANCE and                 | MAINTEN                              | ANCE REF           | ORT                     | STATION:              |                                       | PIALLAWAY T.S. | 15.     | No.: 3772      | The             |
| Description:<br>$\int \int $               |                                                                                                                      | 2,                    | 206                          | Not.                               | e: Cross out v                                         | vord or wo                | ds which do                          | v not apply        | 6                       | MAP SHEE<br>SCALE 1:2 | MAP SHEET<br>SCALE 1:250 000 TAMWORTH | AMWC           | RTH     | e e            |                 |
| <ol> <li>Created by lane</li> </ol>                                                                                             | s pearing                                                                                                            |                       |                              | ××××                               |                                                        |                           | ····· ITOM I II                      | ig. Mast           |                         | INSPECTE              | INSPECTED BY: P WATTS                 | VATTS          |         | DATE: 17.11.81 | l1 · 81         |
| 2. Mast & Vanes have been painted white & black respectively.                                                                   | lave been painter                                                                                                    | d white               | & black resp                 | oectively.                         |                                                        |                           |                                      |                    |                         | AUTHORITY:            | LY: DM                                | Ľ              |         | FIELD BOOK:    |                 |
| 3. The station/ <del>pill</del>                                                                                                 | The station/ <del>pillar</del> was unpiled/ <del>not unpiled/constructed on</del> 121219.81, dimensions now being:   | tot unpi              | led/ <del>construc</del>     | sted on                            | .12 11                                                 | 19.8.1,                   | dimensions r                         | now being:         |                         | 330                   | 330 340 35                            | 350 360        | 0       | / jz /         | 30,             |
| Description of n                                                                                                                | Description of mark.STEELPUUGshould be explicit, e.g., S/Steel Pillar Plate, Steel plug, Brass plug, Bolt, G.I. Pipe | UGshc                 | uld be expli                 | icit, e.g.,                        | S/Steel Pillar                                         | Plate, Steel              | plug, Brass p                        | plug, Bolt,        | G.I. Pipe               | Station .             | Station Diagram                       | North          | e e     | Not to Scale   | ) <b></b> -     |
| Height of mark.                                                                                                                 | Height of mark.Q.:.Q?m. <sup>above</sup> rock/ <del>concrete</del> ;                                                 | <sup>bove</sup> rock  | :/eonorete;                  | -                                  | Mark is0.:2.0m. <sup>ellow</sup> G.L.                  | Qm. etter                 | * C.L.                               |                    |                         | 7                     |                                       |                |         |                | ৸ঽ              |
| Height of Top /                                                                                                                 | Height of Top Vanes to Top Mark/ <del>Pillar plate</del> $3$ :.50m.                                                  | ark/Pi <del>lla</del> | -plate3:.                    | 50                                 |                                                        | Diameter of               | Diameter of Vanes (vertical) 0:915m. | ical).0.91         | 5a.                     |                       |                                       |                |         | 57             |                 |
| Height of Caim                                                                                                                  | Height of Caim1:2m.                                                                                                  | E.                    | Diamet                       | ter of Cai                         | Diameter of Cairn3.0m.                                 |                           | Name Plate found/placed.             | ud/not four        | id/ <del>placed</del> . | με                    |                                       |                |         |                | 50              |
| Length of Mast                                                                                                                  | Length of Mast2.7                                                                                                    | μ                     | (approximate if not unpiled) | ite if not i                       | unpiled)                                               |                           |                                      |                    |                         | 001                   |                                       |                |         |                | <u> </u>        |
| 4. ASSMPLAQUEset in <del>cons</del> /fock has been <del>place</del> d/found, bearing.3.1.8 <sup>o</sup> M from Mast/Plug/Pillar | NEset in                                                                                                             | 1 <del>0008</del> /40 | ck has been                  | i <del>plaeed</del> /fe            | ound, bearing                                          | 1.318°M                   | from Mast,                           | :/Plug/Pilta       |                         | c / o                 |                                       |                |         |                | <u> </u>        |
| 5. A                                                                                                                            | A                                                                                                                    | i conc/rc             | ck has been                  | ı placed/fi                        | ound, bearing                                          | M°                        | l from Mast,                         | /Plug/Pilla        | Ľ                       | 62 /                  |                                       |                |         | ,              | <u>'9'</u><br>\ |
| 6. A                                                                                                                            | set in                                                                                                               | conc/ro               | ck has been                  | i placed/fo                        | ound, bearing                                          | M°I                       | from Mast                            | :/Plug/Pilla       | 2                       | 082                   | 6                                     | ,              | 1       | HIROW I        | - 10            |
| 7. A                                                                                                                            | set in                                                                                                               | i conc/rc             | ck has been                  | n placed/fo                        | ound, bearing                                          | M°                        | from Mast,                           | /Plug/Pilla        | -                       | 0/2                   | SSM 192                               | 77             |         | TRM            | 90              |
| 8. Action required:                                                                                                             | l                                                                                                                    |                       |                              |                                    |                                                        | E                         |                                      |                    |                         | 092                   |                                       |                |         |                | 10              |
| STANDPOINT: PIALLAWAY TRIG PLUG                                                                                                 | ALLAWAY TRIG                                                                                                         | PLUG                  |                              |                                    | STANDPOINT:                                            | NINT:                     |                                      |                    |                         | : \ 0                 |                                       |                |         |                | <u> </u>        |
| Mark                                                                                                                            | Direction                                                                                                            | Horiz.<br>Distance    | Height Difference            | erence                             | Mark                                                   |                           | Direction                            | Horiz.<br>Distance | Height Difference       | 52                    |                                       |                |         |                | 10 /            |
| KING JACK                                                                                                                       | 0°00'00"                                                                                                             |                       | abovi<br>below               | above standpt<br>below             |                                                        |                           |                                      |                    | above standpt.          | 540                   |                                       |                |         |                | 720             |
| SSM 192                                                                                                                         | 37°40'45" 3.171                                                                                                      | 3-171                 | 0.13 above                   | <del>above</del> standpt.<br>below |                                                        |                           |                                      |                    | above<br>below standpt. | <u> </u>              |                                       |                |         |                |                 |
| 18. An endo on                                                                                                                  |                                                                                                                      |                       | above                        | above standpt.                     |                                                        |                           |                                      |                    | belowe standat.         | 530<br>H              |                                       |                |         |                | 130             |
|                                                                                                                                 |                                                                                                                      |                       | abovi<br>below               | above standpt.<br>below            |                                                        |                           |                                      |                    | above standpt.          | H                     |                                       |                |         |                |                 |
|                                                                                                                                 |                                                                                                                      |                       | abovi<br>below               | above<br>below standpt.            |                                                        |                           |                                      |                    | above standpt.<br>below |                       |                                       |                |         |                |                 |
|                                                                                                                                 |                                                                                                                      |                       | abovi<br>below               | above standpt.                     |                                                        |                           |                                      |                    | above standpt.          | 556<br>11             |                                       |                |         |                | 40              |
|                                                                                                                                 |                                                                                                                      |                       | abovi<br>below               | above standpt.                     | 8                                                      |                           |                                      |                    | above standpt.          | pt 210 /              | / 300 /                               | 1 061          | 180 170 | 1/20 / 160     | 150             |
|                                                                                                                                 | 0 11/0712                                                                                                            | L.                    | 10                           | 1                                  | 0 11 10                                                |                           |                                      | 0.1141             |                         |                       |                                       |                |         |                |                 |