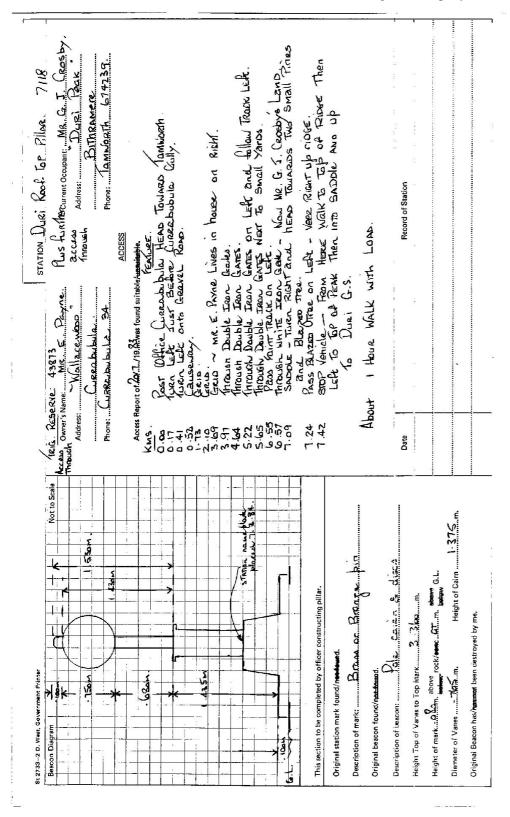

| 514 6 247 NE HALLACENBOD" 7 9 64 6 64 34                            | Acops Report of Ch. 1.19 flues found suitable/unsuitable.  Fatural Ear Office Curand buture Hears Downer's Walliams of Chica Curand buture Hears Downer's Manuella Cause Curand buture Cause Lives in House on Rear Garis Make Physice Indeed Garis Garis Make Downer Rough Garis on Left of Garis Make Downer Rough Caris on Left of Garis Make Downer Rough Caris on Left of Garis March Downer Rough Caris on Left of Garis March Downer Rough Hears Nert of Small yards March Caris Caris March Caris March Caris Ca |
|---------------------------------------------------------------------|--------------------------------------------------------------------------------------------------------------------------------------------------------------------------------------------------------------------------------------------------------------------------------------------------------------------------------------------------------------------------------------------------------------------------------------------------------------------------------------------------------------------------------------------------------------------------------------------------------------------------------------------------------------------------------------------------------------------------------------------------------------------------------------------------------------------------------------------------------------------------------------------------------------------------------------------------------------------------------------------------------------------------------------------------------------------------------------------------------------------------------------------------------------------------------------------------------------------------------------------------------------------------------------------------------------------------------------------------------------------------------------------------------------------------------------------------------------------------------------------------------------------------------------------------------------------------------------------------------------------------------------------------------------------------------------------------------------------------------------------------------------------------------------------------------------------------------------------------------------------------------------------------------------------------------------------------------------------------------------------------------------------------------------------------------------------------------------------------------------------------------|
| S. Land                                                             | Access Report of Figures Constitution of The Left of St. Office of The Constitution of St. Office of St. |
| St 2733-2 D. West, Government Printer  Beacon Diagram  Not to Scale | This section to be completed by officer constructing pillar.  Original station mark found/net-forms.  Description of mark:  Original beacon found/net-forms:  Height Top of Vanes to Top Mark.  SSYSAL.  Height Top of Vanes to Top Mark.  SSYSAL.  Height of mark.  Height of mark.  Diameter of Vanes.  Original Beacon har/has not been destroyed by me.                                                                                                                                                                                                                                                                                                                                                                                                                                                                                                                                                                                                                                                                                                                                                                                                                                                                                                                                                                                                                                                                                                                                                                                                                                                                                                                                                                                                                                                                                                                                                                                                                                                                                                                                                                    |