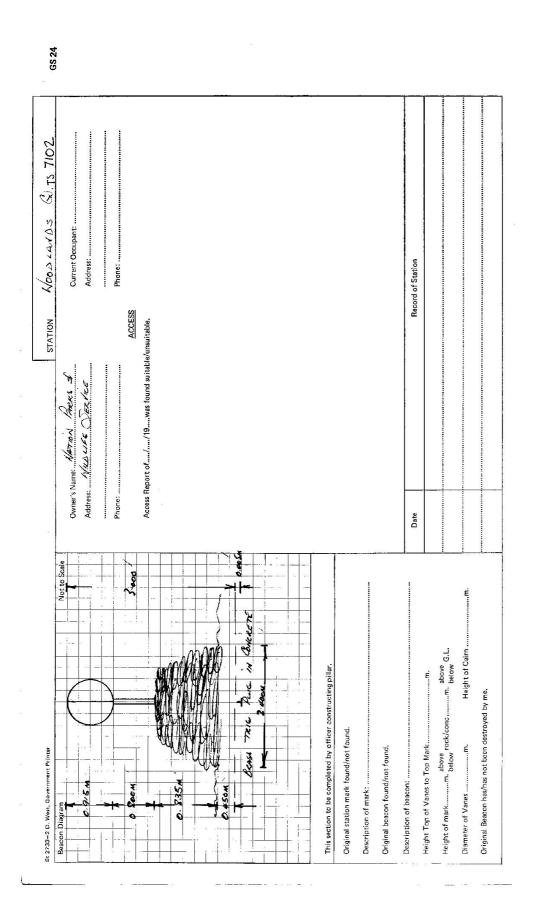

| St 2733–2 D. West, Government Printer                    | STATION                                                         | Werelands IS 7102 |
|----------------------------------------------------------|-----------------------------------------------------------------|-------------------|
| Beacon Diagram Not to Scale                              | C                                                               |                   |
|                                                          |                                                                 |                   |
|                                                          | Audress                                                         | 7001 828: ·····   |
|                                                          | Phone:                                                          | Phone:            |
|                                                          | ACCESS                                                          |                   |
|                                                          | Access Report of//19was found suitable/ <del>unsuitable</del> . |                   |
|                                                          |                                                                 |                   |
| (privo)                                                  |                                                                 |                   |
|                                                          |                                                                 |                   |
|                                                          |                                                                 |                   |
|                                                          |                                                                 |                   |
|                                                          |                                                                 |                   |
|                                                          |                                                                 |                   |
|                                                          |                                                                 |                   |
|                                                          |                                                                 |                   |
|                                                          |                                                                 |                   |
|                                                          |                                                                 |                   |
|                                                          |                                                                 |                   |
|                                                          |                                                                 |                   |
| Tuit annien en kan serenderen her störsen stretter i 11- |                                                                 |                   |
|                                                          |                                                                 |                   |
| Original station mark found/ <del>not-found</del> .      |                                                                 |                   |
| Description of marki                                     |                                                                 |                   |
|                                                          |                                                                 |                   |
| Original beacon found/ <del>not found</del> .            |                                                                 |                   |
| Description of beacon: ROCK CAIRN, MUST + VANES          |                                                                 |                   |
| 1.00%                                                    | Date Recor                                                      | Record of Station |
|                                                          |                                                                 |                   |
| Height of mark                                           | ******                                                          |                   |
| Diameter of Vanes                                        |                                                                 |                   |
| Orininal Rearon hac/haeeest heen detroved hv me          |                                                                 |                   |
|                                                          |                                                                 |                   |