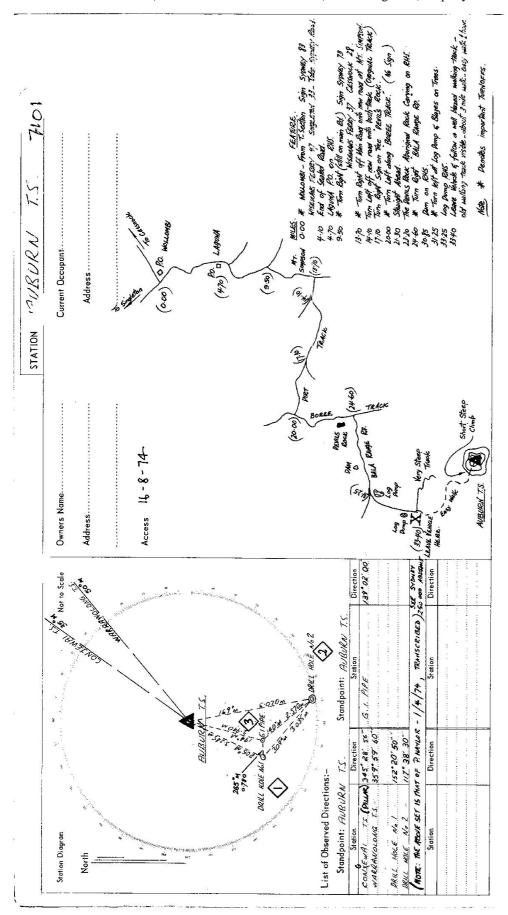

| Department of Lands                                                     | RECONNAISSANCE and MAINTEN.                                                            | REPORT STATION AUBURN T.S.* 7101                |
|-------------------------------------------------------------------------|----------------------------------------------------------------------------------------|-------------------------------------------------|
| This Trig. Station has been:-                                           | Note: Cross out word or words which do not apply                                       | Co: MORTHUMBERLAND Ph: AUBURN                   |
|                                                                         |                                                                                        | Map Sheet: 5r 72, 8AM/5 Nrw 903/ No:            |
| 1. Completely cleared to permit 360° vision to surrounding Trigs. "     | ovision to surrounding Trigs.                                                          | Inspected by: E. GARCIA Date: 16 # August 1974. |
| 2. Cleared by lanes bearing                                             | from Trig. Mast                                                                        |                                                 |
| 3. Trig. Mast & Vanes have been pa                                      | Trig. Mast & Vanes have been painted white & black respectively.                       | Beacon Diagram                                  |
| 4. The Trig. was unpiled/ <del>not unpiled,</del> dimensions now being: | क dimensions now being:                                                                | 7/0.0                                           |
| Description of mark Shirless                                            | Description of mark                                                                    | b) be                                           |
| Height of mark                                                          | 1m above rock/esascrete G.L.                                                           | *60°                                            |
| Height of Top Vanes to Top Mark, 2.495, m.                              | Diameter of Vanes (vertical), Q9%, m.                                                  | )                                               |
| Height of Cairn. 1.2m.                                                  | . Diameter of Cairn 2 m.                                                               | 2.920"                                          |
| Length of Mast 2.920m.                                                  | . (approximate if not unpiled)                                                         | 0.97%                                           |
| 5. A. <i>QRut. Hate de</i> lset in conc/ <del>rock</del> ha             | 5. A.D.W.L. Wels.Miset in conc/reek has been placed3.245m. bearing 205                 |                                                 |
| 6. A <i>DRUL HOLE M</i> ekset in conc/ <del>soil</del> ha               | APRILL MORE ANSET in conc/soil has been placed. 5.070 m. bearing/69 m. from Trig. Mast |                                                 |
| 7. A.G. I. P.P.E set in concless! he                                    | 7. A.G.A.P.P.Eset in concless! has been placed. 2349m. bearing 194                     | 3                                               |
| 8. Aset in conc/rock ho                                                 | 8. Aset in conc/rock has been placedm. bearing                                         |                                                 |
| 9. Connection 24. M. 2 to. 011. Ms. L. 1. 13. 19.35. m. bearing 30.29M  | .: .3.0.35. m. bearing .3.0.8 9M                                                       |                                                 |
| 10. Connection 4-1. Piet. to. 211. No.2.; 2.: 570 m. bearing. 14.0      | 2.570 m. bearing . 142 9M                                                              | 5600                                            |
| 11. Connection 4.1/2/16to. 2/114.1.;                                    | Q. 789 m. bearing. 2.6.59M                                                             | Date Record of Station                          |
| 12. Connectionto                                                        | .: m. bearing9M                                                                        |                                                 |
| 13. Diff. Ht                                                            | . 15. 9.: 9.19.00 m. above . PARL MALE . 102.1                                         |                                                 |
| 14. Diff, Ht19/1614.1461s. 9.265.m. above balance                       | 15. 9. 265 m. above 18941. HOLE No. 2.                                                 |                                                 |
| 15. Diff. Ht. 7816 44.06 is 0.475.m. about                              | 15.0.4/5. m, about 6.1.19/96                                                           |                                                 |
| 16. Diff. Ht. ORUL HOLE MALL is.                                        | is 0.275 m. above . ARKL HOLE M. 2.                                                    | 0 100                                           |
| Prepared by: 0 # arm.                                                   | Checked: Ning Noted on U.T.M. Card                                                     | Checked                                         |