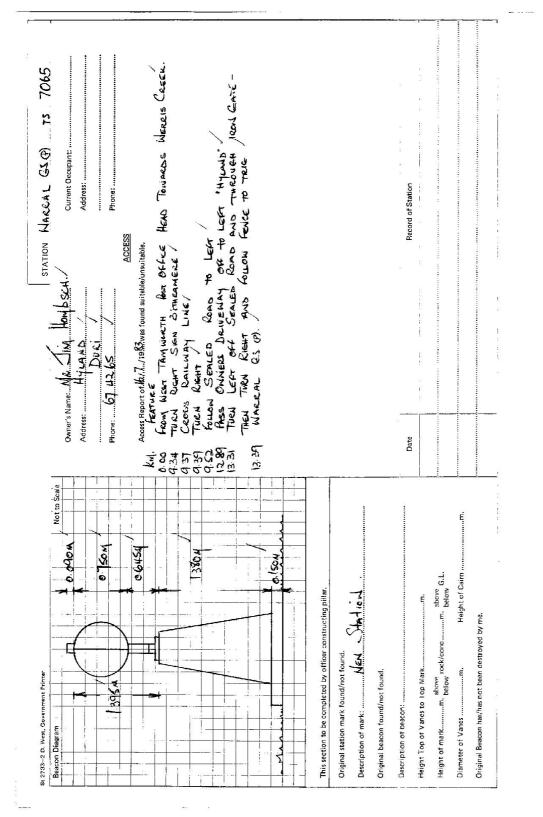

|                           | No.: 7065                                              | DATE: 16-1 93                                                  | FIELD BOOK: 9447                                                                                                                                                                                                                                                                                                                                                                                                                                                                                                                                                                                                                                                                                                                                                                                                                                                                                                                                                                                                                                                                                                                                                                                                                                                                                                                                                                                                                                                                                                                                                                                                                                                                                                                                                                                                                                                                                                                                                                                                                                                                                                                         | 40 50                                                                                                                                                                                    | - 1 t-            | and Store                                                                                                        |                   | Jigen Olen                           | (obsec mu                          | 120 /                                       | 130                                         | Ţ                                                                                         | 140 | 170 160 150           |                                                   |
|---------------------------|--------------------------------------------------------|----------------------------------------------------------------|------------------------------------------------------------------------------------------------------------------------------------------------------------------------------------------------------------------------------------------------------------------------------------------------------------------------------------------------------------------------------------------------------------------------------------------------------------------------------------------------------------------------------------------------------------------------------------------------------------------------------------------------------------------------------------------------------------------------------------------------------------------------------------------------------------------------------------------------------------------------------------------------------------------------------------------------------------------------------------------------------------------------------------------------------------------------------------------------------------------------------------------------------------------------------------------------------------------------------------------------------------------------------------------------------------------------------------------------------------------------------------------------------------------------------------------------------------------------------------------------------------------------------------------------------------------------------------------------------------------------------------------------------------------------------------------------------------------------------------------------------------------------------------------------------------------------------------------------------------------------------------------------------------------------------------------------------------------------------------------------------------------------------------------------------------------------------------------------------------------------------------------|------------------------------------------------------------------------------------------------------------------------------------------------------------------------------------------|-------------------|------------------------------------------------------------------------------------------------------------------|-------------------|--------------------------------------|------------------------------------|---------------------------------------------|---------------------------------------------|-------------------------------------------------------------------------------------------|-----|-----------------------|---------------------------------------------------|
|                           | STATION: WARRAL CSP)                                   | MAP SHEET<br>SCALE 1:250 000 - TAMWORTH<br>INSPECTED BY: C. R. |                                                                                                                                                                                                                                                                                                                                                                                                                                                                                                                                                                                                                                                                                                                                                                                                                                                                                                                                                                                                                                                                                                                                                                                                                                                                                                                                                                                                                                                                                                                                                                                                                                                                                                                                                                                                                                                                                                                                                                                                                                                                                                                                          | 41-ON                                                                                                                                                                                    |                   | Contreete Cas                                                                                                    |                   | Constraint of the second             | SED Cove Proved                    | X                                           |                                             |                                                                                           |     | 210 / 200 / 190 180 1 | Checked to                                        |
| GEODETIC SURVEY OF N.S.W. | GEODETIC STATION RECONNAISSANCE and MAINTENANCE REPORT | Description:<br>1. Cleared by lanes bearing                    | black respectively.                                                                                                                                                                                                                                                                                                                                                                                                                                                                                                                                                                                                                                                                                                                                                                                                                                                                                                                                                                                                                                                                                                                                                                                                                                                                                                                                                                                                                                                                                                                                                                                                                                                                                                                                                                                                                                                                                                                                                                                                                                                                                                                      | iourd be explicit, e.g., oroteer Frina Frace, Jues, pues, prog. pros. prog. duit, o.r. Fries as<br>sk/concrete; Mark ism. as or 6.L.<br>ar platem. m. Diameter of Vanes (vertical)f.60m. | Diameter of Cairn | aring                                                                                                            |                   | <sup>c</sup> M from Mast/Plug/Pillar | Birection Horiz. Height Difference | Bove samper Bood as No. (1) 0 00 00 121 141 | 1-200 began ton the the 13 the 25 the 0 cs7 | 1.55 here stander 7 AMM6 2774 (P) 280 46 46 Feature stander before stander before stander |     | above standpr.        | Checked: 1 and 11 is to 12/5 Noved on U.T.M. Card |
| CENTRAL MAPPING AUTHORITY | 0                                                      | Description:<br>1. Cleared by lanes bearing                    | <ol> <li>Mast &amp; Vanes have been painted white &amp;</li> <li>The station/pillar was unain to the station of more than the station of more than</li></ol> | Height of Top Vanes to Top <b>Mar</b> /Pillar plate A.30                                                                                                                                 | Height of Cairn   | 4. A Copper Marine set in concide 5. A.C. (Pp Example 1) set in concide 5. A.C. (Pp Example 1) set in concide 1) | 6. Aset in conc/r | 7. A                                 | STANDPOINT: CONCRETE COSERVIT      | Bechere Booker (1) ( 00 00                  | TANINORTH (8) 280 47 46                     | (6) ES 1/ 318 35 46 3.15                                                                  |     | 1                     | Prepared by: Lons. 17-7-83.                       |