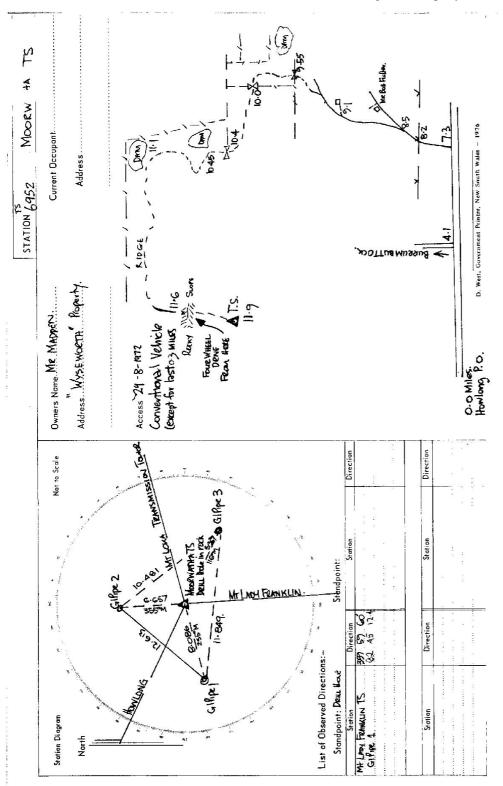

| Department or Londs  RECONNAISSANCE and MAINTENANCE REPORT                                       | RECONNAISSANCE ON MAINTENANCE REPORT 3452 STATION MOORWATHA TS, 6952 | 75-193       |
|--------------------------------------------------------------------------------------------------|----------------------------------------------------------------------|--------------|
| This Trig. Station has been:-                                                                    | Co: Hume Ph: Moorwaths.                                              | •            |
|                                                                                                  | Map Sheet: Walbundrie 1:100,000 No: 8226                             |              |
| <ol> <li>Completely cleared to permit 360° vision to surrounding Irigs.</li> </ol>               | Inspected by: Victorian Lands Dept. Date: 29-8-72                    | 12           |
| 2. Cleared by lanes bearing from Trig. Mast                                                      | Authority Wateran La. Field Book:                                    | 1            |
| 3. Trig. Most & Vanes have been painted white & black respectively.                              | Beacon Diagram Not to                                                | Not to Scale |
|                                                                                                  |                                                                      | -            |
| Height of markm above rock/concrete                                                              | No Beacon                                                            |              |
| Height of Top Vanes to Top Mark/Top pillar plate                                                 |                                                                      |              |
| Height of Cairnm. Diameter of Cairnm.                                                            |                                                                      |              |
| (approximate if not unpiled)                                                                     |                                                                      |              |
| 5. A.GIMP.C.A. set in conc/wack has been pleased/1d 8086m, bearing 250 3M from Trig. Mastrailler |                                                                      |              |
| been placed to 6.657 m. bearing                                                                  |                                                                      |              |
| 7. AGIME 3 set in conc/soil has been placed/fd                                                   |                                                                      |              |
| 8. Aset in conc/rock has been placed/fdm. bearing                                                |                                                                      |              |
| 9. Connection 91. Rect. to 91 Bpc 2 . 12: 613 m. bearing                                         |                                                                      |              |
| 10. Connection GIRPS. 1. to GIRPS. 11-849 " m. bearing                                           |                                                                      | =            |
| 11. Connection Silpe. 2 to 61/1/p. 3 ; 10-481 in bearing                                         | , 3J 1 C                                                             |              |
| . !                                                                                              |                                                                      | +            |
| is. 0.9 m. below                                                                                 |                                                                      | <del></del>  |
| 14. Diff. Ht. Gl. Ripe 3 is 0.50 m. more Drill hale                                              |                                                                      | 1 .          |
| GIPIPE 1                                                                                         |                                                                      | • 1          |
|                                                                                                  |                                                                      | <del></del>  |
| Proported by: L. in Rounds Checked: Understand                                                   |                                                                      | 7            |