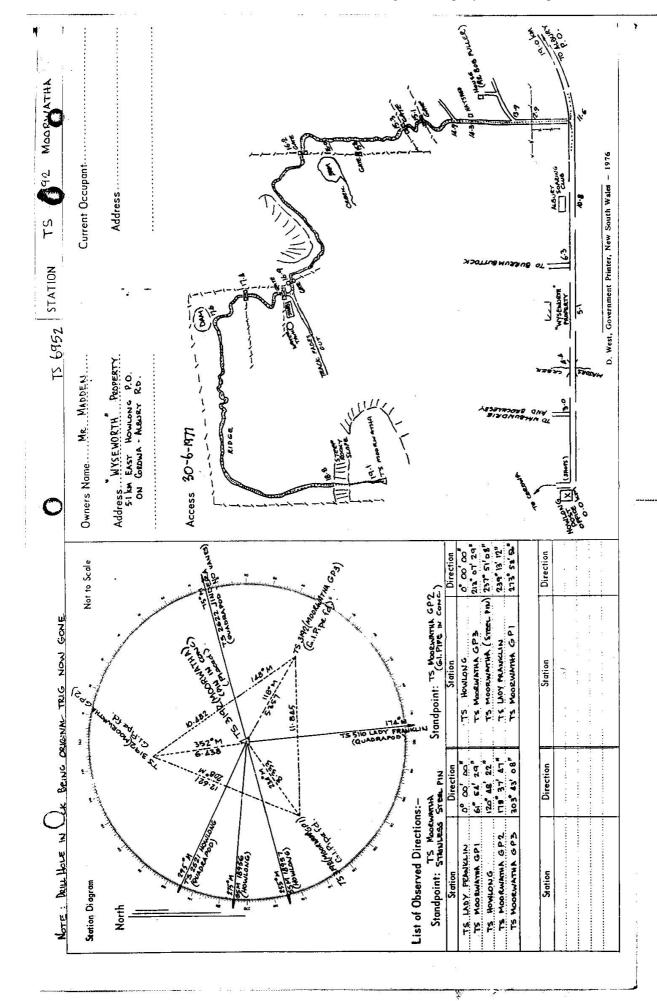

|                                                                  |                                                  | 186952                                                                                                                     | Prin                                                                | n Date:                                                                                                                                     | 31/03/20                                                                                         | )22 18:0                                                                                     | U   NO OI                                                                                                                                              | rage                                                            | s: 6   Pro                                | perty of                                                                                                                                                                                                                                                                                                                                                                                                                                                                                                                                                                                                                                                                                                                                                                                                                                                                                                                                                                                                                                                                                                                                                                                                                                                                                                                                                                                                                                                                                                                                                                                                                                                                                                                                                                                                                                                                                                                                                                                                                                                                                                                       | I DES       | 51 – Spa<br>                                                                                           | tial Se                                                             | vices                                       |
|------------------------------------------------------------------|--------------------------------------------------|----------------------------------------------------------------------------------------------------------------------------|---------------------------------------------------------------------|---------------------------------------------------------------------------------------------------------------------------------------------|--------------------------------------------------------------------------------------------------|----------------------------------------------------------------------------------------------|--------------------------------------------------------------------------------------------------------------------------------------------------------|-----------------------------------------------------------------|-------------------------------------------|--------------------------------------------------------------------------------------------------------------------------------------------------------------------------------------------------------------------------------------------------------------------------------------------------------------------------------------------------------------------------------------------------------------------------------------------------------------------------------------------------------------------------------------------------------------------------------------------------------------------------------------------------------------------------------------------------------------------------------------------------------------------------------------------------------------------------------------------------------------------------------------------------------------------------------------------------------------------------------------------------------------------------------------------------------------------------------------------------------------------------------------------------------------------------------------------------------------------------------------------------------------------------------------------------------------------------------------------------------------------------------------------------------------------------------------------------------------------------------------------------------------------------------------------------------------------------------------------------------------------------------------------------------------------------------------------------------------------------------------------------------------------------------------------------------------------------------------------------------------------------------------------------------------------------------------------------------------------------------------------------------------------------------------------------------------------------------------------------------------------------------|-------------|--------------------------------------------------------------------------------------------------------|---------------------------------------------------------------------|---------------------------------------------|
| TS 3492 MOORWATHA                                                | Ph: MODEWATHA                                    | P. E. STONE Date: 30-6-77                                                                                                  | Not to Scale                                                        |                                                                                                                                             | 2                                                                                                |                                                                                              | 13 (16) (16) (16) (16) (16) (16) (16) (16)                                                                                                             | 0,5   February                                                  | Ne (Smanles                               |                                                                                                                                                                                                                                                                                                                                                                                                                                                                                                                                                                                                                                                                                                                                                                                                                                                                                                                                                                                                                                                                                                                                                                                                                                                                                                                                                                                                                                                                                                                                                                                                                                                                                                                                                                                                                                                                                                                                                                                                                                                                                                                                | 1) STANCE 2 | 90.00<br>45.9<br>21.3                                                                                  | 31.0 6,445 F.661 #2 551<br>47.4 5.358 -5,285 3: 715                 |                                             |
| STATION                                                          | HUME                                             | i. Hoy<br>by:                                                                                                              | Beacon Diagram                                                      |                                                                                                                                             |                                                                                                  | <u>لا</u><br>ار                                                                              |                                                                                                                                                        |                                                                 | OLD HOLE GONE                             | and the contract of the legal o | HEARTNG     | £ 80 €                                                                                                 | 00 P2                                                               |                                             |
| <u> </u>                                                         | ق                                                | Map Sheel<br>Inspected<br>Authority                                                                                        | Веасо                                                               | ,<br>1                                                                                                                                      | <del></del>                                                                                      |                                                                                              |                                                                                                                                                        |                                                                 | ) ( Pert                                  | The Court of State Co |             |                                                                                                        | -74                                                                 |                                             |
| Integrate Survey of N.S.W. RECONNAISSANCE and MAINTENANCE REPORT | Note: Cross out word or words which do not apply | surrounding Trigs.                                                                                                         |                                                                     | ons now being: OKIGINAL STATION MAK. NOT IDUND.  O. GOOG should be explicit, e.g. Steel plug, Brass plug, Bots, Concrete Pillar             | Height of mark                                                                                   | iter of Cairn/.00m.<br>mate if not unpiled)                                                  | eed/fd 8:335m. baaring 23.4 M from Trig. Mast/pillar<br>eed/fd 6:438m. bearing 36.2 M from Trig. Mast/pillar                                           | 8//                                                             | ed/fdm. bearing                           |                                                                                                                                                                                                                                                                                                                                                                                                                                                                                                                                                                                                                                                                                                                                                                                                                                                                                                                                                                                                                                                                                                                                                                                                                                                                                                                                                                                                                                                                                                                                                                                                                                                                                                                                                                                                                                                                                                                                                                                                                                                                                                                                | m. bearing  | GP2 42 15 5110 LAP<br>GP2 42 15 3192 GP1                                                               | GP3 44 TS 3192 6                                                    | Javid Man ce. 1.                            |
| Department of Lands                                              | This Trig. Station has been:                     | 1. Complotely cleared to permit 360° vicion to curcounding Trigs.  2. Cleared by lanes bearing 0° - 165" M and 180° - 0" M | 3. Trig. Mast & Vanes have been painted white & black respectively. | 4. The Trig. was unpiled/Red-unpiled, dimensions now being: OKIGINAL Description of mark. Stainless. Stat. Rin. In. (Anc should be explicit | Height of mark0.035m above reek/concrete. Height of Top Vanes to Top Mark/Tep pitlar plate3.925. | Height of Cairn 0.5 m. Diameter of Cairn 1.00 Length of Mast and Caproximate if not unpiled) | 5. A. GP. L. set in conc/teck has been pleced/fd 8:335.iii. Laaring 2.3.4. 6. A. G.P. 2. set in conc/teck has been pleced/fd 6: 438 iii. bearing 36.2. | 7. A. G.K. 3ser in conc/sell has been placed/id 53357m. bearing | 9. Connection 6P2 to 6P1 12.62/m. bearing | 10. Connection. 672, to 673, 10.482 m, bearing 148, 9M. 11. Connection. 673, to 671, 11.845 m, bearing 9M.                                                                                                                                                                                                                                                                                                                                                                                                                                                                                                                                                                                                                                                                                                                                                                                                                                                                                                                                                                                                                                                                                                                                                                                                                                                                                                                                                                                                                                                                                                                                                                                                                                                                                                                                                                                                                                                                                                                                                                                                                     |             | 13. Diff. Hr. STAWLESS STEEL P. 15. P. 14/ m. above 14. Diff. Hr. STAWLESS STEEL P. 15. 0.060 m. above | 15. Diff. Ht. STANKLESS STEEL PLN 15. D. 285 m. above 16. Diff. Ht. | Propored by: P.E. STONE Checked Janielle 2. |