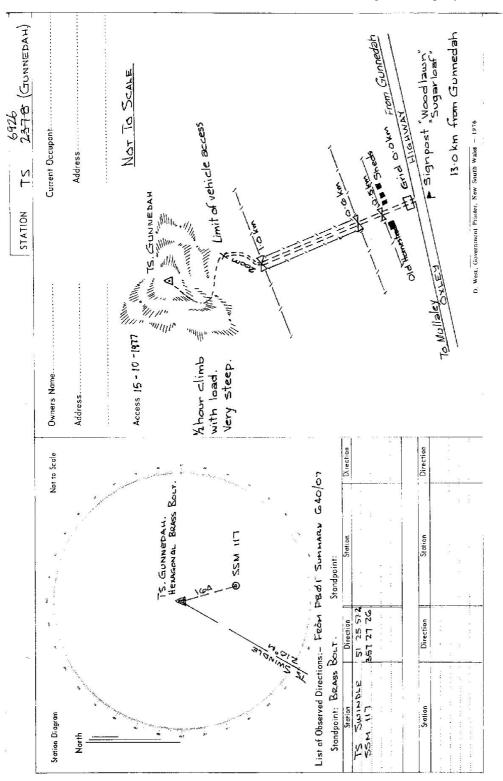

• • •

| STATION GUNNEDAN CS 75 6926           | Owner's Name: AR, BRLICE. M. REID Current Occupant: | Access Report of 21,2,1927,492 found streade/unsuitable.<br>D. O. GLUNNEDAH, P.O. HEAD EAST ALONE CONADALLY ST<br>C. I. TURIN RICHT SIGN "COCONABARABRAN"<br>D. SS TURIN RICHT SIGN "COCONABARABRAN"<br>D. 95 TURIN RICHT SIGN "COCONABARABRAN"<br>10.95 TURIN RICHT SIGN "WOODLAWN"<br>11.0 CROSS GRID GONTINUE STRICHT AHEAD<br>11.3 TRAFK TO GUNNERS HOUSE ON RICHT CALL IN-<br>11.4 THROUCH DOUGLE (RON CATES HEAD TO TOWARDS LEFT HAND<br>11.7 THROUCH DOUGLE (RON CATES ON OPDESSITE SIDE OF DAM<br>11.7 THROUCH DOUGLE (RON CATES ON OPDESSITE SIDE OF DAM<br>11.7 THROUCH DOUGLE (RON CATES FOLLOW TRACK REEPINIG. | 12.36 HARDUCH CAP IN FENCE HEAD STRAICHT UP HILL.<br>12.5 VEER LEFT POWARDS CULLY<br>12.5 VEER LEFT POWARDS CULLY<br>12.9 SHOP ARUCK 10 MIN WALK to ARIG NO LOAD/<br>12.8 SHOP ARUCK 10 MIN WALK to ARIG NO LOAD/<br>4110 |                      | Date Record of Station |                     |
|---------------------------------------|-----------------------------------------------------|----------------------------------------------------------------------------------------------------------------------------------------------------------------------------------------------------------------------------------------------------------------------------------------------------------------------------------------------------------------------------------------------------------------------------------------------------------------------------------------------------------------------------------------------------------------------------------------------------------------------------|---------------------------------------------------------------------------------------------------------------------------------------------------------------------------------------------------------------------------|----------------------|------------------------|---------------------|
| 5t 2733–2 D. West, Government Printer |                                                     |                                                                                                                                                                                                                                                                                                                                                                                                                                                                                                                                                                                                                            | This section to be completed by officer constructing pillar.                                                                                                                                                              | Description of mark: | k/conc                 | Diameter of Varuesm |