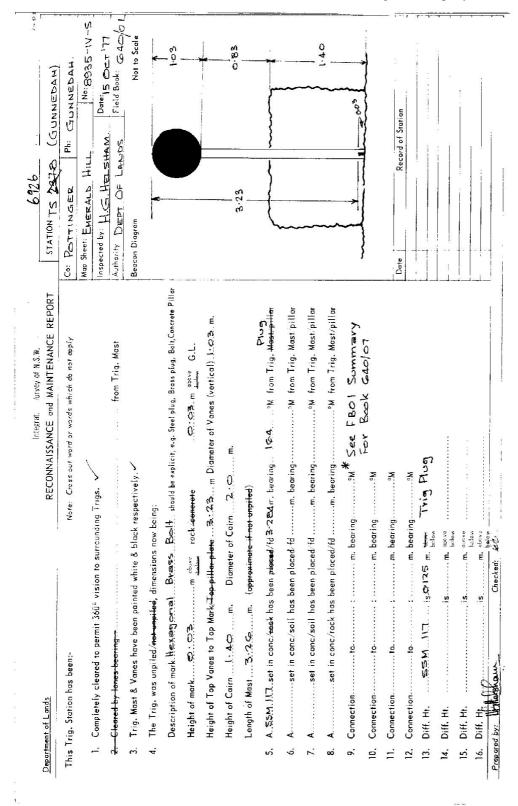

. . .

| CENTRAL MAPPING AUTHORITY                 | IG AUTHORITY                | -                  | a<br>h                                                                                                                         | GEODETIC SURVEY OF N.S.W.                        | EY OF N.S.W.                       | 1                        |                         |                              |                                | 13 6             | 6926          |
|-------------------------------------------|-----------------------------|--------------------|--------------------------------------------------------------------------------------------------------------------------------|--------------------------------------------------|------------------------------------|--------------------------|-------------------------|------------------------------|--------------------------------|------------------|---------------|
|                                           |                             | GE(                | GEODETIC STATION RECONNAISSANCE and MAINTENANCE REPORT                                                                         | CONNAISSANCE and                                 | A MAINTEN                          | ANCE RE                  | PORT                    | STATION: C                   | GUNNEDAN CS                    | No.: 2378        | 18-           |
| Description:                              |                             |                    | Note:                                                                                                                          | Nole: Cross out word or words which do not apply | rds which do                       | o not apply              |                         | MAP SHEET<br>SCALE 1:250 000 | MANILLA.                       |                  |               |
| 1. Cleared by lanes                       | bearing                     |                    | 1. Cleared by lanes bearing from Trig. Mast                                                                                    |                                                  | from Tr                            | ig. Mast                 |                         | INSPECTED BY: L HITCHINS     | L Untering                     | DATE: 6.2.81     |               |
| 2. Mast & Vanes hav                       | ve been paintec             | d white {          | 2. Mast & Vanes have been painted white & black respectively.                                                                  |                                                  |                                    |                          |                         | AUTHORITY:                   | C M J                          | FIELD BOOK: 1816 | 4             |
| 3. The station/pillar                     | • was <del>unpile</del> d/n | liqnu tor          | 3. The station/pillar was unpiled/not unpiled/constructed on $\mathcal{L}_{i,i}$ .19. $\mathcal{X}_{i,}$ dimensions now being: | 6 2 19 21                                        | dimensions                         | now being                |                         | 330 340                      | p \ 350 \ 360                  | 1 10 / 20 / 30'  |               |
| Description of ma                         | ark                         | oda                | Description of markshould be explicit, e.g., S/Steel Pillar Plate, Steel plug, Brass plug, Bolt, G.I. Pipe                     | 'Steel Pillar Plate, Stee                        | l plug, Brass                      | plug, Bolt,              | . G.I. Pipe             | Station Diagram              | Morth                          | Not to Scele     | 4             |
| Height of markm.m.m.m.elow rock/concrete; | ad                          | Nove rock          |                                                                                                                                | Mark ism. above G.L.                             | <sup>ve</sup> G.L.                 |                          |                         |                              | l                              | 4                | <u>e</u>      |
| Height of Top Vanes to Top Mark/Pillar    | anes to Top Ma              | ırk/Pillar         | plate                                                                                                                          | Diameter o                                       | Diameter of Vanes (vertical)/m.    | tical)//(                | m.                      | CLEARED                      | LLEARED to IALCUMBAGS, TWINCS, | S, TWINCS,       |               |
| Height of Cairn <u>0</u> .950             | 0 950                       | Ĕ                  | Diameter of Cairn                                                                                                              |                                                  | Name Plate found/not found/placed. | nd/not fou               | ind/placed.             | E CONNAN C                   | R COMMAN CS, + THUNDERROT C.S. | old C.S.         | <del>60</del> |
| Length of Mast                            | .3400.ARK                   |                    | (approximate if not unpiled)                                                                                                   | ipiled)                                          |                                    |                          |                         | 00                           |                                |                  | 6             |
| 4. A SSM Nº                               |                             | ,<br>conc/#        | <del>ek</del> has been p <del>laced</del> /fou                                                                                 | ind, bearing/53 <sup>6</sup>                     | / from Mas                         | t/ <del>Plug/Pil</del> l | ar                      | e / o                        |                                |                  | 9 \           |
| 5. A Will Here                            | set in                      | eenc/ro            | 5. A. Watter                                                                                                                   | ind, bearing                                     | I from Mas                         | t/ <del>Plug/Pill</del>  | ar                      | 5ž /                         |                                |                  | 70 \          |
| 6. A.                                     | set in                      | conc/ro            | 6. A                                                                                                                           | ind, bearing°A                                   | I from Mas                         | t/Plug/Pilł              | ar                      | 580                          |                                |                  | <b>B</b> ĮO   |
| 7. A                                      | set in                      | conc/ro            | 7. A                                                                                                                           | ind, bearing°A                                   | 4 from Mas                         | t/Plug/Pill              | ar                      | 022                          | +                              |                  | 90            |
| 8. Action required:.                      |                             |                    | 8. Action required:                                                                                                            |                                                  |                                    |                          |                         | 560                          |                                |                  | 100           |
| STANDPOINT:                               |                             |                    |                                                                                                                                | STANDPOINT:                                      |                                    |                          |                         | 105                          |                                |                  | 7             |
| Mark                                      | Direction                   | Horiz.<br>Distance | Height Difference                                                                                                              | Mark                                             | Direction                          | Horiz.<br>Distance       | Height Difference       | , żł                         |                                |                  | ,10 /         |
|                                           |                             |                    | below standpt.                                                                                                                 |                                                  |                                    |                          | above<br>below standpt. | 0+2                          |                                |                  | 720           |
|                                           |                             |                    | above standpt.<br>below                                                                                                        |                                                  |                                    |                          | above<br>below standpt. |                              |                                |                  | Ζ             |
|                                           |                             |                    | above standpt.<br>below                                                                                                        |                                                  |                                    |                          | above<br>below standpt  | 530                          |                                |                  | 130           |
|                                           |                             |                    | above standpt.<br>below                                                                                                        |                                                  |                                    |                          | above standpt,<br>below | 7                            |                                |                  | /             |
|                                           |                             |                    | above standpt.<br>below standpt.                                                                                               |                                                  |                                    |                          | below standpt.          | 2                            |                                |                  | 7             |
|                                           |                             |                    | above standpt.<br>below                                                                                                        |                                                  |                                    |                          | below standpt.          | 52                           |                                |                  | 40            |
|                                           |                             |                    | above standpt.<br>below                                                                                                        | 111                                              |                                    |                          | above standpt.          | 210 / 200                    | 0 / 190 / 190                  | 170 160 150      | 2             |
| Prepared by:                              | 1. elle                     | Ţ                  | Checked:                                                                                                                       |                                                  | Nc                                 | Noted on U. T.M. Card    | M. Card Jugeller        | 10 ~~~                       | 14/81. Checked                 |                  | ٦             |
| St 27331                                  |                             |                    |                                                                                                                                |                                                  |                                    |                          | 2                       |                              |                                |                  |               |
|                                           |                             |                    |                                                                                                                                |                                                  |                                    |                          |                         |                              |                                |                  |               |