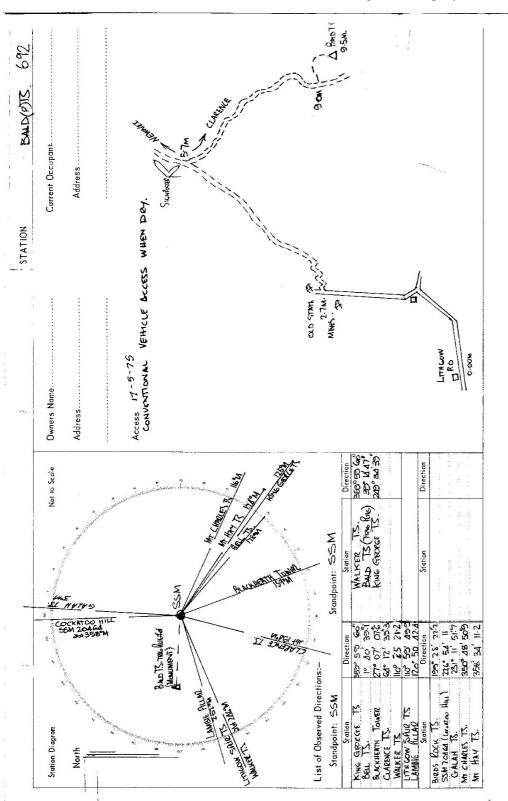

| Department of Lands                                                                                                           | RECONNAISSANCE and MAINTENANCE REPORT                                                                                                                                                                                                                             | STATION           | BALD G.S. (PILLAR)  | 697                   |
|-------------------------------------------------------------------------------------------------------------------------------|-------------------------------------------------------------------------------------------------------------------------------------------------------------------------------------------------------------------------------------------------------------------|-------------------|---------------------|-----------------------|
| This Tria. Station has been:-                                                                                                 | Note: Cross out word or words which do not apply                                                                                                                                                                                                                  | Cook<br>Cook      | Ph: CLWYDD          |                       |
|                                                                                                                               |                                                                                                                                                                                                                                                                   | Map Sheet: WALLER | WALLERAWANG - SOUTH | No: 8931-5            |
| 1. Completely cleared to permit 360° vision to surrounding Trigs. v                                                           | unding Trigs. V                                                                                                                                                                                                                                                   | Inspected by: PNA | P.NAVLDR Date:      | Date: 30th Sert. 1976 |
| 2. Cleared by lanes bearing                                                                                                   | from Trig. Mast                                                                                                                                                                                                                                                   | Authority C.1     | C. M. A Field       | Field Book: 1534      |
| 3. Trig. Mast & Vanes have been painted white & black respectively. $\checkmark$                                              | ack respectively. 🗸                                                                                                                                                                                                                                               | Beacon Diagram    |                     | Not to Scale          |
| 4. The Trig. was unpiled/ <del>not unpiled</del> , dimensions n<br>Description of mark <u>Clevuler</u> Conspect Fluck with So | The Trig. was unpiled/ <del>act unpiled</del> , dimensions now being: Original Station Mark found / <del>noc found</del><br>Description of mark.G <del>even.ee.Geven.Enven</del> .wm.Boerroe.fluck.coNd788-co0ficit, e.g. Steel plug, Brass plug, Bolt, G.I. Pipe | × [*]             | ariao - 2010 dia    |                       |
| Height of mark                                                                                                                | rock/concrete                                                                                                                                                                                                                                                     | ^ 098 a           |                     | 0 160                 |
| Height of Cairn                                                                                                               | Diameter of Cairn                                                                                                                                                                                                                                                 | 0950              |                     |                       |
|                                                                                                                               | (approximate if not unpiled)                                                                                                                                                                                                                                      | *                 |                     |                       |
| 5. A. Correct Mar. set in conc/rooch has been placed.                                                                         | A. Correction with the set in conc/ranck has been placed                                                                                                                                                                                                          |                   |                     | CIRCULAR IS           |
| 6. A. S. S. S. Seen preved                                                                                                    | A. S.S.Mset in conc/said has been pleased                                                                                                                                                                                                                         | 2500              |                     | PILLAR PLATE          |
| 7. Aset in conc/soil has been placed                                                                                          | been placedm. bearing                                                                                                                                                                                                                                             | 4                 |                     |                       |
| 8. Aset in conc/rock has been placedm. bearing                                                                                |                                                                                                                                                                                                                                                                   |                   |                     | <br>¥                 |
| 9. Connection to b. b                                                                                                         | m. bearing                                                                                                                                                                                                                                                        | - <u></u>         |                     | <b>≯</b> [            |
| 10. Connection to to h. b                                                                                                     | m. bearing                                                                                                                                                                                                                                                        | •                 | [4]                 |                       |
| 11. Connection                                                                                                                |                                                                                                                                                                                                                                                                   | Date              | Recard of Station   | 2                     |
| 12. Connectiontoto                                                                                                            | aaring8M                                                                                                                                                                                                                                                          |                   |                     |                       |
| 13. Diff. Ht Carper Mark in Care. is 532. m. abou                                                                             | a                                                                                                                                                                                                                                                                 |                   |                     |                       |
| 14. Diff. Ht                                                                                                                  | below Plunck Place                                                                                                                                                                                                                                                |                   |                     |                       |
| 15. Diff. Ht                                                                                                                  | above<br>below                                                                                                                                                                                                                                                    |                   |                     |                       |
| 16 Diff. Ht. is m. above                                                                                                      | abve                                                                                                                                                                                                                                                              |                   |                     | 82                    |