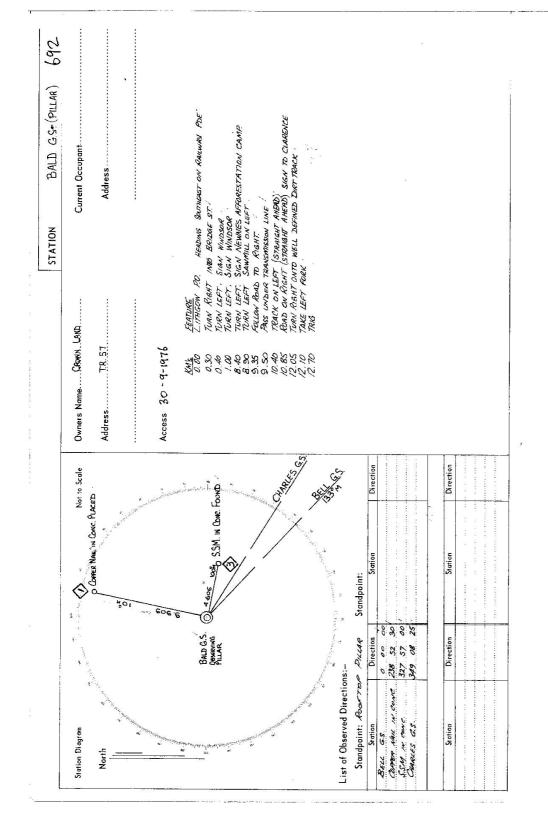

| Department of Lands                                                                                                           | RECONNAISSANCE and MAINTENANCE REPORT                                                                                                                                                                                                                             | STATION           | BALD G.S. (PILLAR)  | 697                   |
|-------------------------------------------------------------------------------------------------------------------------------|-------------------------------------------------------------------------------------------------------------------------------------------------------------------------------------------------------------------------------------------------------------------|-------------------|---------------------|-----------------------|
| This Tria. Station has been:-                                                                                                 | Note: Cross out word or words which do not apply                                                                                                                                                                                                                  | Cook<br>Cook      | Ph: CLWYDD          |                       |
|                                                                                                                               |                                                                                                                                                                                                                                                                   | Map Sheet: WALLER | WALLERAWANG - SOUTH | No: 8931-5            |
| 1. Completely cleared to permit 360° vision to surrounding Trigs. v                                                           | unding Trigs. V                                                                                                                                                                                                                                                   | Inspected by: PNA | P.NAVLDR Date:      | Date: 30th Sert. 1976 |
| 2. Cleared by lanes bearing                                                                                                   | from Trig. Mast                                                                                                                                                                                                                                                   | Authority C.1     | C. M. A Field       | Field Book: 1534      |
| 3. Trig. Mast & Vanes have been painted white & black respectively. $\checkmark$                                              | ack respectively. 🗸                                                                                                                                                                                                                                               | Beacon Diagram    |                     | Not to Scale          |
| 4. The Trig. was unpiled/ <del>not unpiled</del> , dimensions n<br>Description of mark <u>Clevuler</u> Conspect Fluck with So | The Trig. was unpiled/ <del>act unpiled</del> , dimensions now being: Original Station Mark found / <del>noc found</del><br>Description of mark.G <del>even.ee.Geven.Enven</del> .wm.Boerroe.fluck.coNd788-co0ficit, e.g. Steel plug, Brass plug, Bolt, G.I. Pipe | × [*]             | ariao - 2010 dia    |                       |
| Height of mark                                                                                                                | rock/concrete                                                                                                                                                                                                                                                     | ^ 098 a           |                     | 0 160                 |
| Height of Cairn                                                                                                               | Diameter of Cairn                                                                                                                                                                                                                                                 | 0950              |                     |                       |
|                                                                                                                               | (approximate if not unpiled)                                                                                                                                                                                                                                      | *                 |                     |                       |
| 5. A. Correct Mar. set in conc/rooch has been placed.                                                                         | A. Correction with the set in conc/ranck has been placed                                                                                                                                                                                                          |                   |                     | CIRCULAR IS           |
| 6. A. S. S. S. Seen preved                                                                                                    | A. S.S.Mset in conc/said has been pleased                                                                                                                                                                                                                         | 2500              |                     | PILLAR PLATE          |
| 7. Aset in conc/soil has been placed                                                                                          | been placedm. bearing                                                                                                                                                                                                                                             | 4                 |                     |                       |
| 8. Aset in conc/rock has been placedm. bearing                                                                                |                                                                                                                                                                                                                                                                   |                   |                     | <br>¥                 |
| 9. Connection to b. b                                                                                                         | m. bearing                                                                                                                                                                                                                                                        | - <u></u>         |                     | <b>≯</b> [            |
| 10. Connection to to h. b                                                                                                     | m. bearing                                                                                                                                                                                                                                                        | •                 | [4]                 |                       |
| 11. Connection                                                                                                                |                                                                                                                                                                                                                                                                   | Date              | Recard of Station   | 2                     |
| 12. Connectiontoto                                                                                                            | aaring8M                                                                                                                                                                                                                                                          |                   |                     |                       |
| 13. Diff. Ht Carper Mark in Care. is 532. m. abou                                                                             | a                                                                                                                                                                                                                                                                 |                   |                     |                       |
| 14. Diff. Ht                                                                                                                  | below Plunck Place                                                                                                                                                                                                                                                |                   |                     |                       |
| 15. Diff. Ht                                                                                                                  | above<br>below                                                                                                                                                                                                                                                    |                   |                     |                       |
| 16 Diff. Ht. is m. above                                                                                                      | abve                                                                                                                                                                                                                                                              |                   |                     | 82                    |