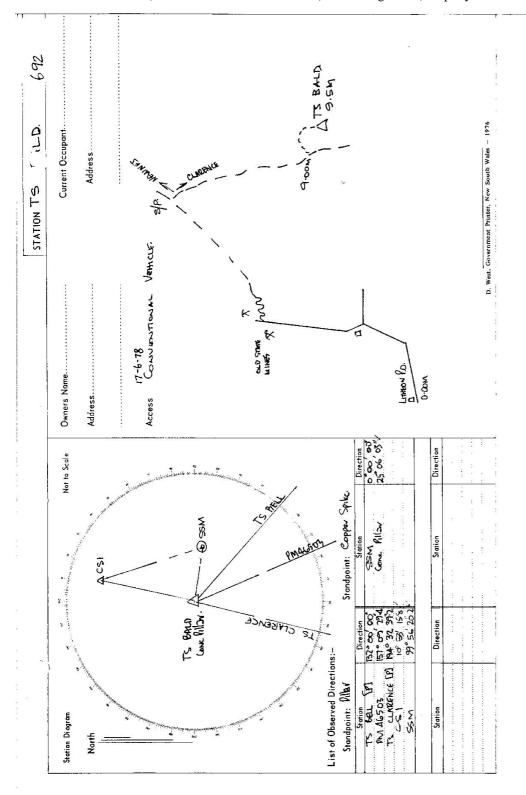

\_\_\_\_\_

\_\_\_\_\_

|                                                                                    | RECONNAISSANCE and MAINTENANCE REPORT 692 STATION TS                                                  | 692 STATION TS           | BALD             | 269                 |
|------------------------------------------------------------------------------------|-------------------------------------------------------------------------------------------------------|--------------------------|------------------|---------------------|
| This Trig. Station has been:-                                                      | Note: Cross out word or words which do not apply                                                      | COOK :5                  | Ph: CLYWDD       | ۵<br>۵              |
|                                                                                    |                                                                                                       | MOP Sheet: WALLERAWANG   |                  | No: 8931            |
| <ol> <li>Completely cleared to permit 360° vision to surrounding Trigs.</li> </ol> | to surrounding Trigs.                                                                                 | Inspected by: L. M HAYES |                  | 10178               |
| 2. Cleared by lanes bearing.                                                       | from Trig. Mast                                                                                       | Authority DEPT OF LANDS  |                  | Field Book: 1103    |
| 3. Trig. Mast & Vanes have been painted white & black respectively. 🗸              | ite & black respectively.                                                                             | Beacon Diagram           |                  | Not to Scale        |
| 4. The Trig. was unpiled/ <del>ast unpiled</del> , dime<br>LNC4F CANCRETE          | 4. The Trig. was unpiled/ <del>act unpiled</del> , dimensions now being:<br>LNCAE CANCRETE CHRASTIMAS |                          | 0 1 0 −12        | 015<br>             |
| Height of more 1.25                                                                |                                                                                                       |                          | +2               |                     |
| Height of Top Vanes to <del>Tan Mark</del> /Top pi                                 | m Diameter                                                                                            |                          | 98.0<br>1        |                     |
| Height of Cairn                                                                    | Diameter of Cairnm.                                                                                   | ÷                        | ***              | ł                   |
| 9                                                                                  | (approximate if not unpiled)                                                                          |                          | - 1:30           | 0.50                |
| 5. A. SSMset in conc/ <del>reek</del> has been                                     | 5. A.SSMset in conc/ <del>reek</del> has been <del>place</del> d/fd. <b>4.:604</b> m. bearing         | L                        |                  | ې<br>ه <del>۱</del> |
| 6. A. Collect Shikk set in conc/eeil has been pheed 41 9. 2024, bearing            | Jacob 4. 9. 2024, bearingO from Trig. Mast/pillar                                                     | -4                       |                  | -+-                 |
| 7. A                                                                               | olaced/fdm. bearingoM from Trig. Mast/pilfar                                                          |                          |                  | <u>s</u><br>+       |
| 8. A                                                                               | olaced/fdm. bearing M from Trig. Mast/pillar                                                          |                          |                  | 0.50                |
| 9. Connection SSM to Collect 10.8                                                  | lo:853 m. bearing 345w                                                                                |                          |                  | 05.0                |
|                                                                                    |                                                                                                       | 1                        | 2.86             |                     |
| 11. Connection to ;                                                                | m. bearing.                                                                                           |                          |                  |                     |
|                                                                                    | m. bearing                                                                                            | nare                     | Record of Mation |                     |
| 10                                                                                 | .4.328 m                                                                                              |                          |                  | :                   |
| 14. Diff. Ht Copper. Spike is 4:5                                                  | 4.584 the flate                                                                                       |                          |                  |                     |
| 15. Diff. Ht.                                                                      | m, above                                                                                              |                          |                  |                     |
| 16. Diff. Ht.                                                                      | Devow<br>Disve                                                                                        | -                        |                  |                     |