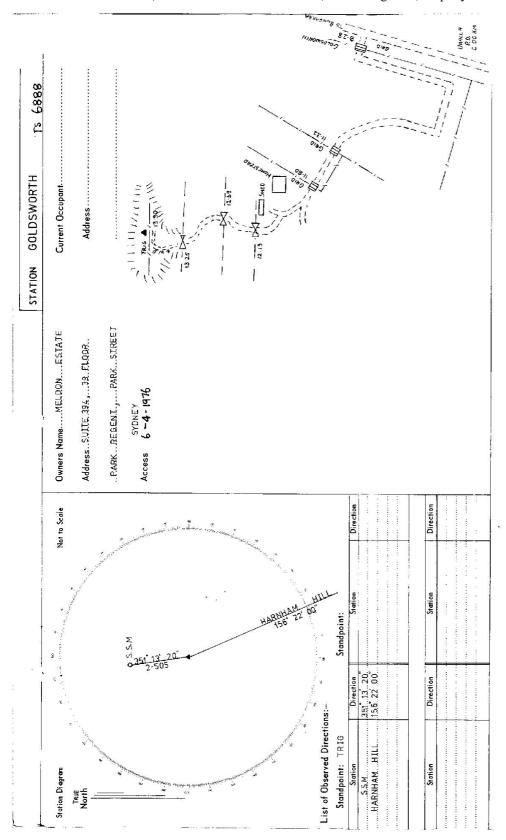

| CEN I R | CENTRAL MAPPING AUTHORITY  Trigonometrical Survey of N.S.W.                                 | irvey of N.S.W.             |                               |            | 75 6888            |
|---------|---------------------------------------------------------------------------------------------|-----------------------------|-------------------------------|------------|--------------------|
| Departm | Department of Lands. 3nd MAINTENANCE REPORT                                                 | AINTENANCE REPORT           | STATION GOLD.                 | S. JORTH   |                    |
| This 1  | This Trig. Station has been:-                                                               | ch do not apply             | Co: HARDINGE                  | Ph: MO     | MORSE              |
| ,       |                                                                                             |                             | Mop Sheet: BALALA             |            | No: 9136-1-N       |
|         | <ol> <li>Completely cleared to permit 360° vision to surrounding Trigs.</li> </ol>          |                             | Inspected by: 6, FOTHERINGHAM | RINGHAM    | Date: 6 / 4 / 1976 |
| 2.      | 2. Whitesparker banks become g                                                              | n-Taige Mann                | Authority D.M.R               |            | Field Book:        |
| m       | Trig. Mast & Vanes have been painted white & black respectively.                            |                             | Beacon Diagram                |            | Not to Scale       |
| 4       | 4. The Trig. was unpiled/ <b>waxaaqdaw,</b> dimensions now being:                           |                             |                               |            |                    |
|         | Description of markSJEELPINshould be explicit, e.g. Steel plug, Brass plug, Bolt, G.I. Pipe | irass plug, Bolt, G.I. Pipe |                               |            |                    |
|         | Height of mark045                                                                           | ubove G.L.                  | -                             | \          |                    |
|         | Height of Top Vanes to Top Mark3.4 m. Diameter of Vanes (vertical) .10m.                    | ertica()10 m.               |                               |            |                    |
|         | Height of Cairn1.2m. Diameter of Cairn. 21.9m.                                              |                             |                               |            | E 0-               |
|         | Length of Mast 3:4                                                                          |                             |                               | /          | <u></u>            |
| 5.      |                                                                                             | rom Trig. Mast              |                               | /          | \<br>\<br>/        |
| 9       | Aset in conc/soil has been placedm. bearing                                                 | rom Trig. Mast              |                               |            |                    |
| 7.      | 7. Aset in canc/soil has been placedm. bearing                                              | rom Trig. Mast              | -                             |            | A 57.00            |
| တ်      | Aset in conc/rock has been placedm, bearing                                                 | rom Trig. Must              |                               |            |                    |
| 9.      | Connectiontoto                                                                              |                             |                               |            |                    |
| 10.     | Connection to the bearing "M                                                                |                             |                               | (HH)       | ATT THE            |
| Ë       | Connection to                                                                               |                             | S. S.M. 1d                    |            |                    |
| 12.     | Connectionto                                                                                |                             | 200                           | מום בו פום |                    |
| 13.     |                                                                                             |                             |                               |            |                    |
| 14.     | Diff. Ht.                                                                                   |                             |                               |            |                    |
| 15.     | 15, Diff. H <sub>1</sub> , is. m above                                                      |                             |                               |            |                    |
| 16.     | 16. Diff. H1, is m. above                                                                   |                             |                               |            |                    |
|         | W0190                                                                                       |                             |                               |            |                    |