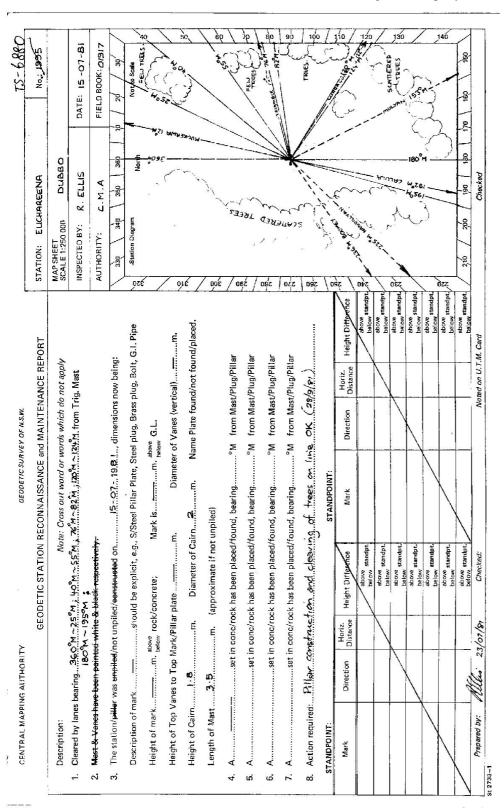

| 15-6880                   | G. No.: MS                                             | DATE: 5/W./. ad                                               | FIELD BOOK: 160 S                         | 10 / 20 / 30/                                               | Not to Scale                                                                                               | D                                             |                                                | 50                                 | 80             | 7.5                                                                      | 95                                                                      | 80                                                                       | 90   | 160                                     | 1           | 310 /                                | 120                  | 7              | 130            | _/             |                | 146             | 091 091 01/1          | 25.000                         |
|---------------------------|--------------------------------------------------------|---------------------------------------------------------------|-------------------------------------------|-------------------------------------------------------------|------------------------------------------------------------------------------------------------------------|-----------------------------------------------|------------------------------------------------|------------------------------------|----------------|--------------------------------------------------------------------------|-------------------------------------------------------------------------|--------------------------------------------------------------------------|------|-----------------------------------------|-------------|--------------------------------------|----------------------|----------------|----------------|----------------|----------------|-----------------|-----------------------|--------------------------------|
|                           | STATION: EUCHAREENA G                                  | SCALE 1:250 000 Judgo. INSPECTED BY:                          | 10                                        | 330 340 350 360                                             | Station Diagram North                                                                                      |                                               |                                                | 1€ /                               | 006            | /04                                                                      | 27 /                                                                    | 780                                                                      | 022  | SEO                                     | \ a         |                                      | Ovz                  |                | oèz            |                |                | )zsč            | 081   061   002   012 | mm 18/9/81 Checked             |
| GEODETIC SURVEY OF N.S.W. | NCE and MAINTENANCE REPORT                             | Note: Cross out word or words which do not apply  # 63 # 1544 |                                           | .19.7, dimensions now being:                                |                                                                                                            | /                                             | Diameter of Vanes (vertical)m.                 | Name Plate found/not found/placed. |                |                                                                          |                                                                         |                                                                          |      | 14.5.W                                  |             | Direction Distance Height Difference | above below standpt. | above standpt, | _              | above standpt. | above standpt. | above standpt.  | above standpt.        | Noted on U.T.M. Card Judittimm |
|                           | GEODETIC STATION RECONNAISSANCE and MAINTENANCE REPORT | Huckeen                                                       | ainted white & black respectively.        | The station/piller was unpilled/not unpilled/constructed on | Description of markshould be explicit, e.g., S/Steel Pillar Plate, Steel plug, Brass plug, Bolt, G.I. Pipe | .m. sbove rock/concrete; Mark ism. above G.L. | Height of Top Vanes to Top Mark/Pillar platem. | Diameter of Cairn                  | Length of Mast | Aset in conc/rock has been placed/found, bearing"M from Mast/Plug/Pillar | set in conc/rock has been placed/found, bearing M from Mast/Plug/Pillar | Aset in conc/rock has been placed/found, bearing"M from Mast/Plug/Pillar | A    | CONCRETE MUNK & CLEARING BUNSSION GIVEN | STANDPOINT  | Horiz. Height Difference Mark        | above standpt:       | above standpt. | above standpt. | above standpt. | above standpt. | above stantipt. |                       | 29th May All Checked:          |
| CENTRAL MAPPING AUTHORITY |                                                        | Description: 1. Cleared by lanes bearing                      | 2. Mast & Vanes have been painted white & | 3. The station/public was unp                               | Description of mark                                                                                        | Height of markm. below rock/concrete;         | Height of Top Vanes to To                      | Height of Cairn                    | Length of Mast | 4. A                                                                     | 5. A                                                                    | 6. A                                                                     | 7. A | 8. Action required: Linke               | STANDPOINT: | Mark Direction                       |                      |                |                |                |                | 7.772           |                       | Prepared by: Par               |