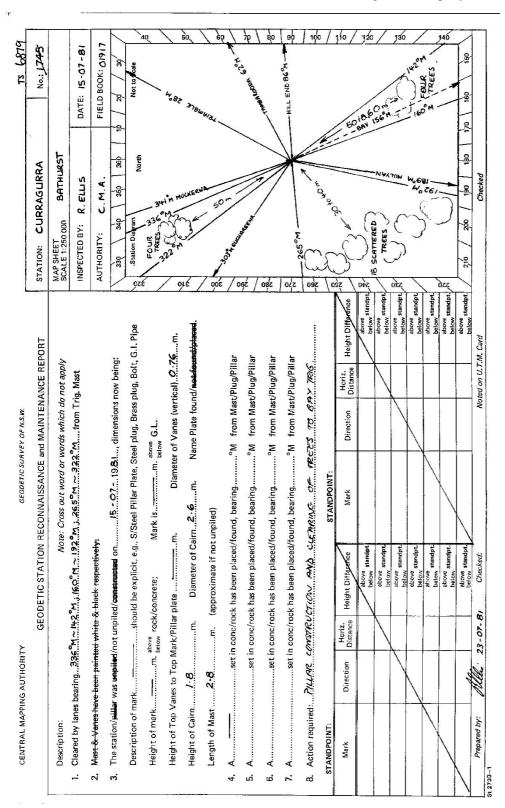

| CENTR  | CENTRAL MAPPING AUTHORITY                                  | Trigonometrical Survey of N.S.W.                                                                     | 80-7-2                                                                    |
|--------|------------------------------------------------------------|------------------------------------------------------------------------------------------------------|---------------------------------------------------------------------------|
| Depart | Department of Lands                                        | RECONNAISSANCE and MAINTENANCE REPORT                                                                | STATION CURRA GURRA TIS 6879                                              |
| This   | This Trig. Station has been:-                              | Note: Cross out ward or words which do not apply                                                     | co: Wellington Ph: Coolamin                                               |
| -      | Completely cleared to permit 360° vision to surr           | Completely cleared to permit 360° vision to surrounding Trigsbat 1/2 day clearing on W side required | Map Sheet: Hill End No: 8731- N Inspected by: 1. W. Robins Date: 11 2 177 |
| 2.     |                                                            | from Trig. Mast                                                                                      |                                                                           |
| 33     |                                                            | Trig. Mast & Vanes have been painted white & black respectively. Requires repainting                 | Beacon Diagram Not to Scale                                               |
| 4.     | . The Trig. was unpited/not unpited, dimensions now being: | ow being:                                                                                            |                                                                           |
|        | Description of mark                                        | should be explicit, e.g. Steel plug, Brass plug, Bolt, G.I. Pipe                                     |                                                                           |
|        | Haight of mark tech/cenarete                               |                                                                                                      | 20                                                                        |
|        | Height of Top Vanes to Top Mark                            | Diameter of Vanes (vertical) 2.76 m.                                                                 | )                                                                         |
|        | Height of Cairn                                            | Diameter of Cairn                                                                                    |                                                                           |
|        | Length of Mast 299 (approximate if not unpiled)            | if not unpiled)                                                                                      | 1.19                                                                      |
| .5     | Asot in conc/rock has been placedmr-bearing                | m. bearing                                                                                           | ****                                                                      |
| •      | A cone/soil                                                | has been placed bearing                                                                              | - Church bound is                                                         |
| 7.     | A (2) P set in sont / soil has been placed.                | Hap now has been placed#.2m. bearing                                                                 | - 0,                                                                      |
| œ́     | 8. Assessing the concinct has been placed.                 | has been placed bearing                                                                              | \ \ \ \ \ \ \ \ \ \ \ \ \ \ \ \ \ \ \                                     |
| •6     | 9. Connection                                              | 15/1 50 Lat older T > Mo                                                                             | € 6.                                                                      |
| .01    | 10. Connection                                             | m. bearing                                                                                           | 2,6                                                                       |
| 11.    | Connectionto                                               | m. bedring                                                                                           | Date   Record of Station                                                  |
| 12.    | Connectionto:                                              | m. bearing                                                                                           |                                                                           |
| 13.    | . Diff. Ht is below                                        | biove<br>elow                                                                                        |                                                                           |
| 14.    | Diff. Htis. dove                                           | bovo                                                                                                 |                                                                           |
| 15.    | 15. Diff. Him dove is. m. dove below                       | below                                                                                                |                                                                           |
| 16.    | DATÉ. Ht.                                                  | above                                                                                                |                                                                           |
| Prepa  | Prepared by: / W Cobins Checked:                           | Noted on U.T.M. Card                                                                                 | Checked                                                                   |