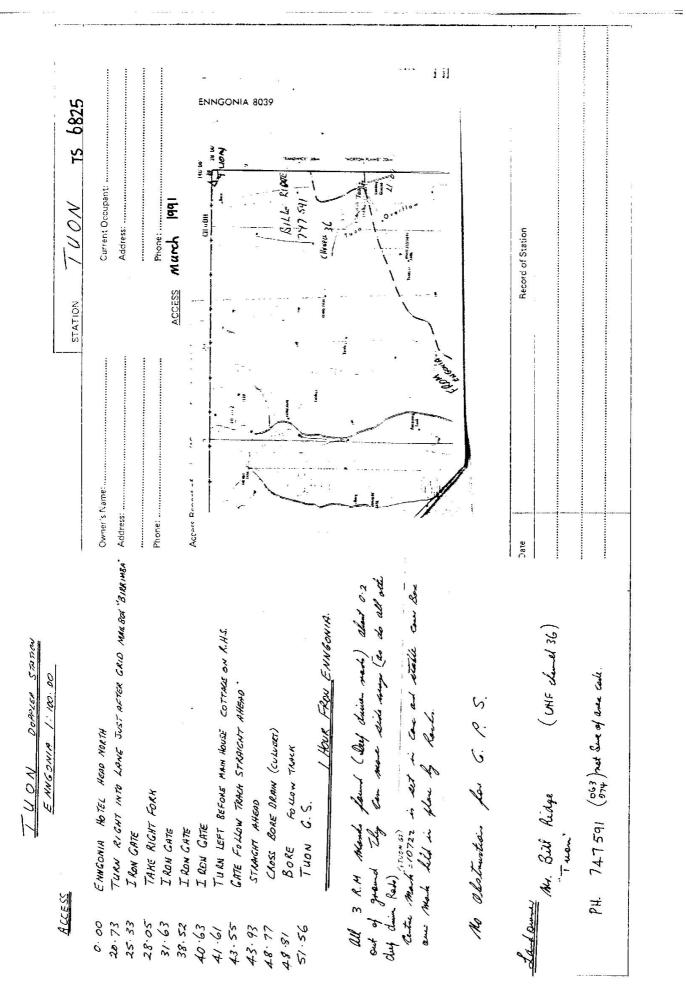

|                                                                                                            |                                                         |                          | 8                            |               | 2002            |
|------------------------------------------------------------------------------------------------------------|---------------------------------------------------------|--------------------------|------------------------------|---------------|-----------------|
| GEODETIC STAT                                                                                              | GEODETIC STATION RECONNAISSANCE and MAINTENANCE REPORT  | CE REPORT                | STATION: 7                   | NON           | Nc.: T5 6825    |
| Description:                                                                                               | Note: Crass out word or words which do not apply        | • Aldde :                | MAP SHEET<br>SCALE 1-250-000 | ENNGONIA      |                 |
| Cleared by lanes bearing                                                                                   | from Trig. Mast                                         | last                     | INSPECTED BY:                | G Fard        | DATE: MARCH PG1 |
| Mast & Vanes have been painted white & black respectively.                                                 | vely.                                                   | ł                        | AUTHORITY:                   | XZC           | FIELD BOOK:     |
| The station/pillar was unpiled/not unpiled/constructed on                                                  | on                                                      | being:                   | 330 340                      | 350 360 10    | 20 30           |
| Description of markshould be explicit, e.g., S/Steel Pillar Plate, Steel plug, Brass plug, Bolt, G.I. Pipe | e.g., S/Steel Pillar Plate, Steel plug, Brass plug      |                          | Station Diagram              | North         | Not to Scale    |
| Height of mark                                                                                             | Mark ism. <sup>above</sup> G.L.                         |                          |                              |               |                 |
| Height of Top Vanes to Top Mark/Pillar platem.                                                             | m. Diameter of Vanes (vertical)m.                       | Ű.                       | 70                           |               |                 |
| Height of Cairn                                                                                            | Diameter of Cairnm. Name Plate found/not found/placed.  | ot found/placed.         | 16                           |               |                 |
| Length of Mast                                                                                             | i not unpiled)                                          |                          | 0.02                         |               | <u> </u>        |
| Aset in conc/rock has been placed/found, bearing.                                                          | ced/found, bearing°M from Mast/Plug/Pillar              |                          | 70                           |               | <u> </u>        |
| Aset in conc/rock has been placed/found, bearing.                                                          | ced/found, bearing <sup>c</sup> M from Mast/Plug/Pillar | <i>LL</i>                | 6 <del>7</del>               | N             | <u>  9</u>      |
| Aset in conc/rock has been placed/found, bearing.                                                          | ced/found, bearing <sup>c</sup> M from Mast/Plug/Pillar |                          | 580                          | 132           |                 |
| 7. Aset in conc/rock has been placed/found, bearing.                                                       | ced/found, bearing                                      |                          | 0/2                          | /es/ +        | <u>6</u>        |
| Action required:                                                                                           |                                                         |                          | Tojz                         | Nº /          | <u>  19</u>     |
| STANDPOINT:                                                                                                | STANDPOINT:                                             |                          | : \ 0                        |               |                 |
| Mark Direction Distance Height Difference                                                                  | Mark Direction                                          | Horiz. Height Difference |                              |               | 4 I             |
| above sta<br>below sta                                                                                     | standpt                                                 | above standpt            | 540                          |               | 720             |
| above standpt.<br>below                                                                                    | ldbt.                                                   | below standpt            | <u></u>                      |               | <b>_</b>        |
| above standar.                                                                                             | ldpt                                                    | above<br>below standpt   | 530                          |               | - <b>k</b>      |
| above standpt.<br>below                                                                                    | idet.                                                   | sbove standpt.           |                              |               |                 |
| above standpt.                                                                                             | døt.                                                    | above standpt            |                              |               | <i>-</i>        |
| above standpt.<br>beion                                                                                    | sdpt.                                                   |                          | δzζ                          |               | <u>140</u>      |
| attove standpt                                                                                             | dpt                                                     | above standpt.<br>below  | 210 / 200                    | / 190 180 170 | 160 150         |
| Franzed hur D D - 1 whether out                                                                            | 11 411 111                                              |                          |                              |               |                 |