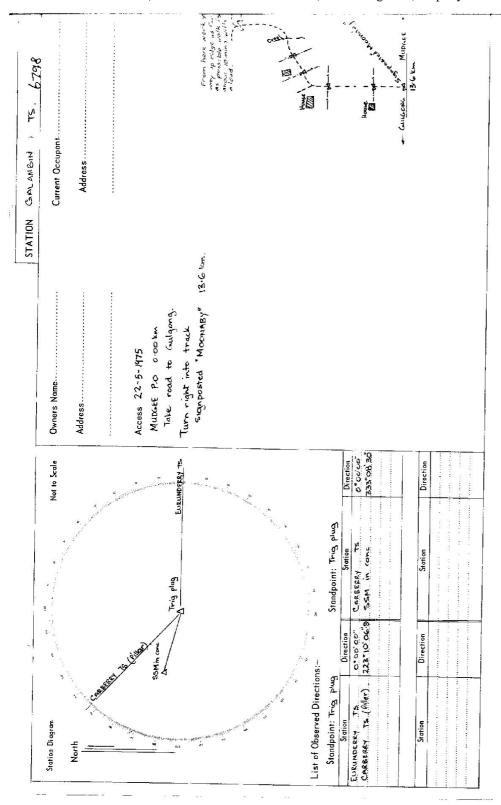

| Owner's Name:               | Address: | ACCESS /6- | 0.0 Mudgee at Clock Tower - travel west on man road towards Evigong 3.9 Hill End. Windeyer Turn off to left-continue travelling towards Evigong 12.6 Cross Hillogong River 15.4 Cross Cudgegong River 15.4 Wellington turn off to left-continue travelling towards Bolgong 16.6 Wellington turn off to left-continue travelling towards bolgong 16.6 Turn right off road onto gravel track and over grid-follow track. 18.1 Grid at Nomestand on left Inform ounner of interviews continue along track 18.2 Turn right on to track which passes through gate and to the right of the shearing shed | 18.4 Through the gate on the right and then take the right hand track over gully at 18.45 189 Eate-turn right these immediately after passing through gate and follow track along-fence 19.2 Turn left up ridge following feint wheel tracks along fidge 19.7 Lauve vehicle at Blazch tree when no further proofess can be made by vehicle Trig is an easy 5-10 minute walk to the south. |                                                                |                                  | Date Record of Station | <del></del>                             |                                                   |
|-----------------------------|----------|------------|----------------------------------------------------------------------------------------------------------------------------------------------------------------------------------------------------------------------------------------------------------------------------------------------------------------------------------------------------------------------------------------------------------------------------------------------------------------------------------------------------------------------------------------------------------------------------------------------------|-------------------------------------------------------------------------------------------------------------------------------------------------------------------------------------------------------------------------------------------------------------------------------------------------------------------------------------------------------------------------------------------|----------------------------------------------------------------|----------------------------------|------------------------|-----------------------------------------|---------------------------------------------------|
| Beacon Diagram Nor to Scale |          | \$510      | 3000                                                                                                                                                                                                                                                                                                                                                                                                                                                                                                                                                                                               | This section to be completed by officer constructing pillar.                                                                                                                                                                                                                                                                                                                              | Original station mark found/not found.<br>Description of mark: | Original beacon found/not found. | Description of bracon: | above G.L.<br>below G.L.<br>jht of Ceim | Original Beacon has/has not been destroyed by me. |