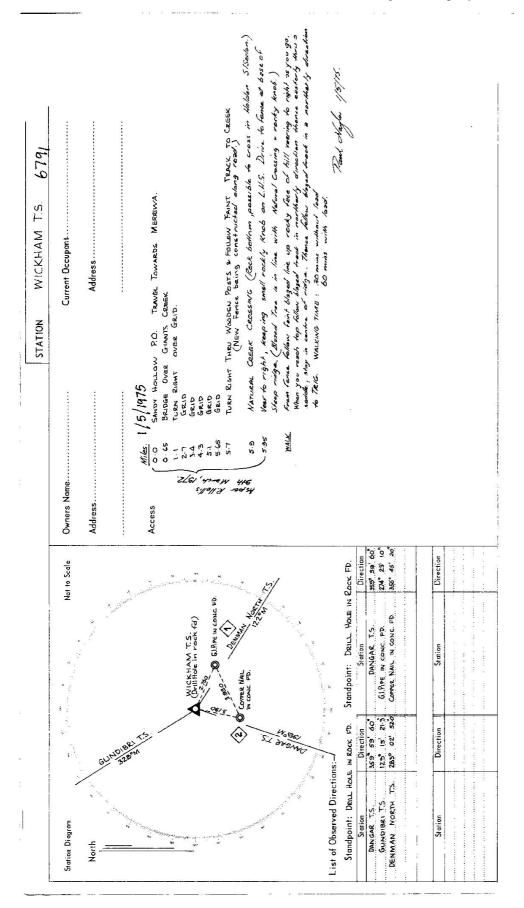

|                                                                                                                                       | RECONNAISSANCE and MAINTENANCE REPORT                                                                                                                 | STATION WICKHAM T.S. 6791                   |
|---------------------------------------------------------------------------------------------------------------------------------------|-------------------------------------------------------------------------------------------------------------------------------------------------------|---------------------------------------------|
| This Tria. Station has been:-                                                                                                         | Note: Cross out word or words which do not apply                                                                                                      | Co: BRISBANE Ph: WICKHAM                    |
|                                                                                                                                       |                                                                                                                                                       | MAP Sheet: MUSWELL BROOK SOUTH No:          |
| 1. Completely cleared to permit 360° vision to surrounding Trigs-                                                                     | <del>to surrounding Trigs.</del>                                                                                                                      | Inspected by: P. NAYLOR Date: 1st May, 1975 |
| 2. Cleared by lanes bearing Partix suck aread for abservations and                                                                    | ed the abservations and from Trig. Mast                                                                                                               | Authority C.M.A. Field Book: A.B. /245      |
| 3. Trig. Mast & Vanes have been painted white & black respectively. $\prime$                                                          | ite & black respectively. 🗸                                                                                                                           | Beacon Diagram                              |
| 4. The Trig. was,unpled/ <del>not unpiled</del> , dimer<br><i>Dayl. Hola: in rock</i><br>Description of mark <u>A.cyf. inte. rock</u> | The Trig. was unpiled <del>/not unpiled</del> , dimensions now being:<br>Devil Hola in rock for<br>Description of markΔ.εκλδελδ.ε.δ.ε.δ.ε.δ.ε.δ.ε.δ.δ | Station Riled offer Observations            |
| Height of mark                                                                                                                        | <pre>bove rock/concretem below G.L.<br/>selow below 2. m. / Diameter of Vanes (vertical) 2.3/2m. /</pre>                                              |                                             |
| Height of Cairn                                                                                                                       | Diameter of Cairn                                                                                                                                     |                                             |
| Length of Mast                                                                                                                        | (approximate if not unpiled)<br>found<br>been <del>placed2.750m. be</del> aringlllan from Trig. <del>Mast</del> Mark                                  | ^ 25-E                                      |
| 6. A.Corree. Neilset in conc/soit has been t                                                                                          | been placed3.190m, bearing                                                                                                                            |                                             |
| 7. Aset in conc/soil has been                                                                                                         | been placedm. bearing hearing                                                                                                                         |                                             |
| 8. Aset in conc/rock has been                                                                                                         | been placedm. bearing                                                                                                                                 |                                             |
| 9. Connection. 6.1. P.P.E. to Correction . 3.93                                                                                       | <u>-3.330. m.</u> bearing                                                                                                                             |                                             |
| 10. Connectionto                                                                                                                      | m. bearing9M                                                                                                                                          |                                             |
| 11. Connectionto                                                                                                                      |                                                                                                                                                       | Date Record of Station                      |
| 12. Connectiontot                                                                                                                     | Мº дп                                                                                                                                                 |                                             |
| 13. Diff. Ht. GLPre. M. CONC Level m. With                                                                                            | A. m. With Drill Hole. A.                                                                                                                             |                                             |
| 14. Diff. Ht. CAPPER NAM. IN CONC. IS CAID                                                                                            | s. O.165. m. abros Drill Hole. A.                                                                                                                     |                                             |
| 15, Diff, Ht                                                                                                                          | m, deve                                                                                                                                               |                                             |
| 16. Diff. Ht. is                                                                                                                      |                                                                                                                                                       |                                             |
| Prepared by: P. NAYLOR 7-5-75. Checked:                                                                                               | ked: Multin Card (H. Dr. 18/15 Noted on U.T.M. Card (H. Dr. 1.                                                                                        | The 11-6-75 Checked - 5-2                   |