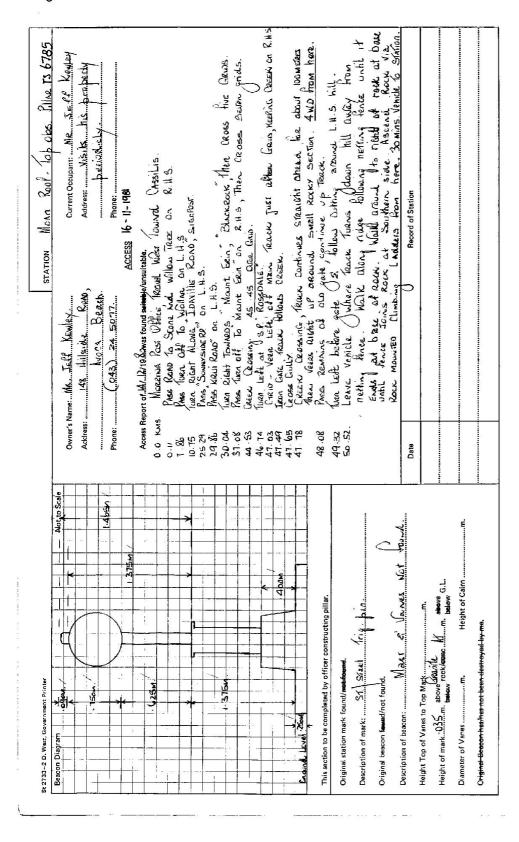

| CENTRAL MAPPING AUTHORITY           | ING AUTHORITY                                       |                                   | GEODETIC SUF                          | GEODETIC SURVEY OF N.S.W.                                                                                | ı                     |                                                                  |                                                   | _                                       |                                              |
|-------------------------------------|-----------------------------------------------------|-----------------------------------|---------------------------------------|----------------------------------------------------------------------------------------------------------|-----------------------|------------------------------------------------------------------|---------------------------------------------------|-----------------------------------------|----------------------------------------------|
|                                     | GE                                                  | ODETIC STATION                    | RECONNAISSANCE                        | GEODETIC STATION RECONNAISSANCE and MAINTENANCE REPORT                                                   | EPORT                 | STATION: MAAA                                                    | STATION: MGAN ROOF. TOP UBS PILLE                 | 6 Pllac No. 6785                        | 785                                          |
| Description:<br>1. Cleared by lanes | Description:<br>1. Cleared by Janes hearing         | Me primit                         | ote: Cross out word or                | Note: Cross our word or words which do not apply !!                                                      | ly<br>sither          | MAP SHEET<br>SCALF 1:250 000 AM MG A<br>INSPECTED BY: D. T. KALL | T KAIS                                            | DATE: 12 Normal                         | 24                                           |
| 2. Mast & Vanes ha                  | ave been painted white                              | ধ black respectivel)              | \ \ \ \ \ \ \ \ \ \ \ \ \ \ \ \ \ \ \ | 2. Mast & Vanes have been painted white & black respectively.                                            |                       | AUTHORITY:                                                       | V. Maid.                                          | FIELD BOOK: 1827                        | - C                                          |
| 3. The starten/pills                | ar was with the truck with                          | <del>dia</del> d/constructed on.  | 9. November 19. 8                     | I, dimensions now bein                                                                                   | Г<br>:Б               | 330 340                                                          | 360                                               | / pc / pc / pl                          |                                              |
| Description of m                    | nark, Pillar PLK (2) sin                            | ould be explicit, e.g.            | ., S/Steel Pillar Plate, St           | eel plug, Brass plug, Bolt                                                                               |                       | Station Diagram                                                  | North                                             | Not to Scale                            | 4                                            |
| Height of mark                      | Height of markk.3.15m. actor coek/concrete;         | k/concrete;                       | Mark is                               | above G.L.                                                                                               | /_                    |                                                                  | 3.<br>Park                                        |                                         | ٧                                            |
| Height of Top V                     | Height of Top Vanes to Top Mack/Pillar plate13.75m. | ar plate 1.375                    |                                       | Diameter of Vanes (vertical)ヿ゚ゔ゙゚゙゙゙゙゙゙゙゙゙゙゙゙゙゙゙゙゙゙゙゙゚゚゙ゕ゚゚m.                                            |                       | / 0                                                              | 55 M                                              | <b>₹</b>                                | \ !                                          |
| Height of Cairn.                    | Height of Caimm.                                    |                                   | Diameter of Cairnm.                   | Name Plate fourth/not found/placed.                                                                      |                       | 16 /                                                             | <br>hr(0)                                         | S ( ) ( ) ( ) ( ) ( ) ( ) ( ) ( ) ( ) ( | 50,                                          |
| Length of Mast.                     | 1.465 v m.                                          | (approximate if no                | <b>Eumpile</b> d)                     |                                                                                                          |                       | 00                                                               | two for                                           |                                         | / 6                                          |
| 4. A. ST/ST. 10                     | F. P.13 set in como/re                              | ock has been p <del>lane</del> d? | /found, bearing. 357                  | 4. A.St. St. Joy. P. V. set in conc. rock has been pleased found, bearing. 357 on from Mast Plug. Pillar |                       | ,,                                                               | (Salst fee P. ) 2 2                               | E. St.                                  | ie /                                         |
| 5. A / 5.S.                         | M. set in cone/re                                   | ock has been p <del>hae</del> ed/ | /found, bearing33                     | °M from M <del>asst/Plu</del> g/Pill                                                                     |                       | 16ź /                                                            | \$\langle \chi \chi \chi \chi \chi \chi \chi \chi | **************************************  | 7p \                                         |
| 6. A                                | set in conc/rc                                      | ock has been placed/              | /found, bearing                       | A                                                                                                        | ,                     | 08z                                                              | MISSE                                             | 9                                       | 80                                           |
| 7. A                                | set in conc/rd                                      | ock has been placed               | /found, bearing                       | 7. Aset in conc/rock has been placed/found, bearing"M from Mast/Plug/Pillar                              |                       | NICAM CO.                                                        | Noan.                                             | Waxers as                               | 90                                           |
| 8. Action required:                 |                                                     |                                   |                                       | 8. Action required:                                                                                      |                       | lei coox                                                         | obs filler.)                                      | i.                                      | 100                                          |
| STANDPOINT:                         | STANDPOINT: Rood-Tor Obs                            | Pillar.                           | STANDPOINT:                           | ST. STARL THE DIS                                                                                        | Ì                     | 700                                                              |                                                   |                                         | <u>)                                    </u> |
| Mark                                | Direction Distance                                  | Height Difference                 | Mark                                  | Direction Distance                                                                                       | Height Difference     | SE SE                                                            |                                                   |                                         | y10 /                                        |
| WERE O RT. (P) O DO OO              | , 00 00<br>, 0                                      | ahove standpt.                    | WEREIN 841 (P)                        | , 0<br>00 00                                                                                             | 1                     | 240                                                              |                                                   | 25                                      | 120                                          |
| Parry R/T (P) 253 29 40             | 253.29.40                                           | above standpt.<br>below           |                                       | 253 22 65                                                                                                | _ \                   |                                                                  |                                                   |                                         | Z                                            |
| ST   ST 1/19 D.A.                   | 264 43 46 1321                                      | 1.247 below                       |                                       | 32 13 30 2.670                                                                                           | 499 topow standpt.    | sác                                                              |                                                   |                                         | 130                                          |
| S. S. M. C.                         | 5. S. M. 1 299 43 25 3 435                          | 1.747                             | Mr. Bos (P)                           | 320 45 10                                                                                                | above standpt,        |                                                                  |                                                   |                                         |                                              |
| MT. Boo (P) 320 46 00               | 320 46 00                                           |                                   | 1                                     | NOTE: - REASON FOR NO COSUNATIONS                                                                        | above standpt.        | -                                                                |                                                   |                                         |                                              |
|                                     |                                                     | above standpt.                    |                                       | The CLASE for Instrument                                                                                 | HUCLES HELOW STANDER, | ez                                                               |                                                   |                                         | 40                                           |
|                                     |                                                     | above standpt.                    | -<br> <br> -                          |                                                                                                          | above standpt.        | 2,10 / 200                                                       | 1 180 1 180 /                                     | 150   160   150                         |                                              |
| Prepared by:                        |                                                     | Checked:                          | 35.0                                  | Noted on U.T.M. Card                                                                                     | T.M. Card             |                                                                  | Checked                                           |                                         |                                              |
| 1 2733 1                            |                                                     |                                   | 7                                     |                                                                                                          |                       |                                                                  |                                                   |                                         |                                              |

| CENTRAL MAPF         | CENTRAL MAPPING AUTHORITY                |                    |                                               | GEODETIC SURVEY OF M.S.W                                                                                         | VEY OF N.S.W.                      |                            | _                       |                              |               |                |            |
|----------------------|------------------------------------------|--------------------|-----------------------------------------------|------------------------------------------------------------------------------------------------------------------|------------------------------------|----------------------------|-------------------------|------------------------------|---------------|----------------|------------|
|                      |                                          | GEO                | DETIC STATION                                 | GEODETIC STATION RECONNAISSANCE and MAINTENANCE REPORT                                                           | ind MAINTENA                       | ANCE REPO                  | JRT                     | STATION:                     | MOAN (P)      | No.:           | 6785       |
| Description:         |                                          | ,                  |                                               | Note: Crass out word ar words which do not apply                                                                 | vords which do                     | not apply                  |                         | MAP SHEET<br>SCALE 1:250 000 | OO TAMWORTH   |                |            |
| 1. Cleared by lane   | Cleared by lanes bearing                 | 360                |                                               | •                                                                                                                | from Trig. Mast                    | g. Mast                    |                         | INSPECTED BY:                | : G. FOKP     | DATE: 2 - /2 - | 12 - 82    |
| 2. Mast & Vanesh     | Mast & Vanes have been painted white &   | i white &          | black respectively.                           | ٠٠٠/                                                                                                             |                                    |                            |                         | AUTHORITY:                   | C. M.A.       | FIELD BOOK:    | 1          |
| 3. The station/pill  | lar was unpiled/no                       | ot unpile          | d/constructed on.                             | The station/pillar was unpiled/not unpiled/constructed on                                                        | , dimensions n                     | ow being:                  |                         | 330                          |               | / pz / dı      | ,óc        |
| Description of r     | mark fool for Pull                       | nous "suon         | ild be explicit, a.g.                         | Description of mark الإسرائيل الإسرائيل المناطقة و Systeel Pillar Plate, Steel plug, Brass plug, Bolt, G.I. Pipe | eel plug, Brass p                  | ilug, Bolt, C              | 3.1. Pipe               | Station Diagram              | ram North     | Not to Scale   |            |
| Height of mark       | Height of markm. m. below rock/concrete; | ove<br>low rock/e  | concrete;                                     | Mark is G.L.                                                                                                     | bove G.L.                          |                            |                         |                              |               |                | o .        |
| Height of Top 1      | Vanes to Top Mer                         | #k/Pillar ;        | Height of Top Vanes to Top Mark/Pillar plate  |                                                                                                                  | Diameter of Vanes (vertical)750 m. | cal) 0.7s                  | .m.m.                   | 7 0,                         |               |                | '          |
| Height of Cairn      | Height of Cairn                          | Ë                  | Diameter of Ca                                | Diameter of Cairnm.                                                                                              | Name Plate found/not found/placed. | d/not foun                 | d/placed.               | 16 /                         |               |                | šo         |
| Length of Mast       |                                          | Ę                  | Length of Mastm. (approximate if not unpiled) | t unpiled)                                                                                                       |                                    |                            |                         | 200                          | Ment          |                | ) ė(       |
| 4. A                 | Aset in conc/rock                        | conc/roc           |                                               | has been placed/found, bearing" M from Mast/Plug/Pillar                                                          | °M from Mast/                      | /Plug/Pillar               |                         | / OI                         | MEW MARK      | * VANC         | 8 7        |
| 5. A                 | Aset in conc/rock                        | conc/roc           |                                               | has been placed/found, bearing"M from Mast/Piug/Pillar                                                           | °M from Mast                       | /Plug/Pillar               | ·                       | şź /                         | ONKY          |                | <u> </u>   |
| 6. A                 | Aset in conc/rock                        | conc/roc           |                                               | has been placed/found, bearing" M from Mast/Piug/Pillar                                                          | °M from Mast                       | /Piug/Piltar               |                         | oġz                          |               |                | 80         |
| 7. Aset in conc/rock | set in c                                 | conc/roc           |                                               | has been placed/found, bearing" M from Mast/Piug/Pillar                                                          | °M from Mast                       | /Plug/Pillar               |                         | ożz                          | +             |                | 90         |
| 8. Action required:  | £                                        |                    |                                               |                                                                                                                  |                                    |                            |                         | şen                          |               |                | 100        |
| STANDPOINT:          |                                          |                    |                                               | STANDPOINT:                                                                                                      |                                    |                            |                         | Os                           |               |                | 1          |
| Mark                 | Direction                                | Horiz.<br>Distance | Height Difference                             | Mark                                                                                                             | Direction                          | Horiz.<br>Distance         | Height Difference       | ş                            |               |                | jio /      |
|                      |                                          |                    | above standpt                                 |                                                                                                                  |                                    |                            | above<br>below standpt. | 540                          |               |                | 120        |
|                      |                                          |                    | above standpt.                                |                                                                                                                  |                                    |                            | above<br>below standpt. | <u></u>                      |               |                | _          |
|                      | J                                        |                    | above standpt.                                |                                                                                                                  |                                    |                            | above<br>below standpt. | oèz                          |               |                | <u>130</u> |
|                      |                                          |                    | above standpt.                                |                                                                                                                  |                                    |                            | above<br>standpt.       | _                            |               |                |            |
|                      |                                          |                    | above<br>below standpt.                       |                                                                                                                  |                                    |                            | below standpt.          |                              |               |                |            |
|                      |                                          |                    | ubove standpt.<br>below                       |                                                                                                                  |                                    |                            | above standpt.          | टट्                          |               |                | <u>46</u>  |
|                      |                                          |                    | above standpt.                                |                                                                                                                  | -                                  |                            | above<br>standpt.       | 7 012                        | 180           | 170   160      | 150        |
| Prepared by:         | 6 Fond                                   |                    | Cheuked:                                      | Land Mayor                                                                                                       | 14/1/83 NOT                        | 188 Noted on U.T.M. Card & | 4                       | anning 26 ge                 | en 63 Checked |                |            |
| St 2733-1            | 7                                        |                    |                                               | F                                                                                                                | 11                                 |                            | ,                       | ,                            |               |                |            |