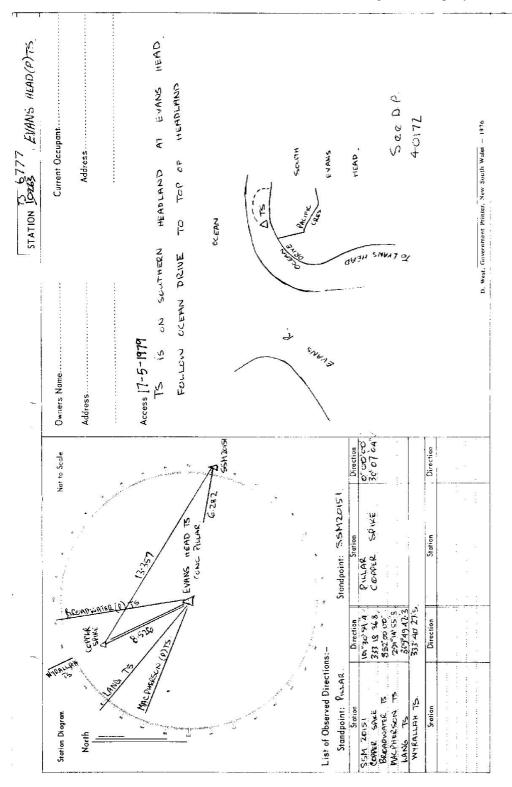

1

2 97

TS6777 | Print Date: 31/05/2022 17:52 | No Of Pages: 11 | Property of DFSI - Spatial Services

<u>.....</u>

.

•

|                                                                                                                                                                                                                                                                                                                                                                                                                                                                                                                                                                                                                                                                                                                                                                                                                                                                                                                                                                                                                                                                                                                                                                                                                                                                                                                                                                                                                                                                                                                                                                                                                                                                                                                                                                                                                                                                                                                                                                                                                                                                                                                                |                           | STATION: EVANS HEAD (PILAR) No.: 6777                  | MAP SHEET<br>SCALE 1:250 000 MacLe AG.           | INSPECTED BY: DAVID J KAIN             |                                                               | 360 10 20 /                                              | Station Diagram North Not to Scele                                                                                             | 355            | Contraction of the second seco | >                                                   | 2 2 5<br>2 5<br>2 00 | 20m.                                                                       | 27 334<br>82 (1)                                                    | 80<br>31<br>31<br>31<br>31<br>31<br>31<br>31<br>31<br>31<br>31<br>31<br>31<br>31 |                                           | 252 4 m 10.5%       | S.S.M<br>Mai Zalsi. |                                           |                                        |                    | 130             |                                | 6                            | 40                            | 216 / 200 / 190 / 180 / 170 / 180 / 180 | Checked                          |           |
|--------------------------------------------------------------------------------------------------------------------------------------------------------------------------------------------------------------------------------------------------------------------------------------------------------------------------------------------------------------------------------------------------------------------------------------------------------------------------------------------------------------------------------------------------------------------------------------------------------------------------------------------------------------------------------------------------------------------------------------------------------------------------------------------------------------------------------------------------------------------------------------------------------------------------------------------------------------------------------------------------------------------------------------------------------------------------------------------------------------------------------------------------------------------------------------------------------------------------------------------------------------------------------------------------------------------------------------------------------------------------------------------------------------------------------------------------------------------------------------------------------------------------------------------------------------------------------------------------------------------------------------------------------------------------------------------------------------------------------------------------------------------------------------------------------------------------------------------------------------------------------------------------------------------------------------------------------------------------------------------------------------------------------------------------------------------------------------------------------------------------------|---------------------------|--------------------------------------------------------|--------------------------------------------------|----------------------------------------|---------------------------------------------------------------|----------------------------------------------------------|--------------------------------------------------------------------------------------------------------------------------------|----------------|--------------------------------------------------------------------------------------------------------------------------------------------------------------------------------------------------------------------------------------------------------------------------------------------------------------------------------------------------------------------------------------------------------------------------------------------------------------------------------------------------------------------------------------------------------------------------------------------------------------------------------------------------------------------------------------------------------------------------------------------------------------------------------------------------------------------------------------------------------------------------------------------------------------------------------------------------------------------------------------------------------------------------------------------------------------------------------------------------------------------------------------------------------------------------------------------------------------------------------------------------------------------------------------------------------------------------------------------------------------------------------------------------------------------------------------------------------------------------------------------------------------------------------------------------------------------------------------------------------------------------------------------------------------------------------------------------------------------------------------------------------------------------------------------------------------------------------------------------------------------------------------------------------------------------------------------------------------------------------------------------------------------------------------------------------------------------------------------------------------------------------|-----------------------------------------------------|----------------------|----------------------------------------------------------------------------|---------------------------------------------------------------------|----------------------------------------------------------------------------------|-------------------------------------------|---------------------|---------------------|-------------------------------------------|----------------------------------------|--------------------|-----------------|--------------------------------|------------------------------|-------------------------------|-----------------------------------------|----------------------------------|-----------|
| Communication of the second se | GEODETIC SURVEY OF N.S.W. | GEODETIC STATION RECONNAISSANCE and MAINTENANCE REPORT | Note: Cross out word or words which do not apply | AND Trip Mask Riles                    |                                                               | ไรัฐษณะส.ร19%!, dimensions now being:                    | S/Steel Pillar Plate, Steel plug, Brass plug, Bolt, G.I. Pipe                                                                  | Mark isi       | ۰. Diameter of Vanes (vertical)۵۲۵۵۳۰                                                                                                                                                                                                                                                                                                                                                                                                                                                                                                                                                                                                                                                                                                                                                                                                                                                                                                                                                                                                                                                                                                                                                                                                                                                                                                                                                                                                                                                                                                                                                                                                                                                                                                                                                                                                                                                                                                                                                                                                                                                                                          | rnm. Name Plate <del>found/not foun</del> d/placed. | 13-2 .1981.          | ound, bearing <mark>!C</mark> M from <del>Manu Pisq</del> /Pillar          | ound, bearing <mark>ሕ처슈</mark> °M from <del>Mast/Dlu</del> g/Pillar | ound, bearingoM from Mast/Plug/Pillar                                            | ound, bearing°M from Mast/Plug/Pillar     |                     | T: S.S.M No.        | Mark Direction Distance Height Difference | LANG (Pillar) 0 00 00 / Jugion stander | 1 49 56 13.360 604 | 2/T(P) 42 H 05) | 313 18 19                      | billar, 331 43 20 6 22 1.401 | above standpt, below standpt, | below standpt                           | 1 . W. L & Whoted on U.T.M. Card |           |
|                                                                                                                                                                                                                                                                                                                                                                                                                                                                                                                                                                                                                                                                                                                                                                                                                                                                                                                                                                                                                                                                                                                                                                                                                                                                                                                                                                                                                                                                                                                                                                                                                                                                                                                                                                                                                                                                                                                                                                                                                                                                                                                                | CENTRAL MAPPING AUTHORITY | GEODETIC STATION RI                                    | Description:                                     | 1. Cleared <del>by tenes bearing</del> | 2. Mast & Vanes have been painted white & black respectively. | 3. The stetion/pillar was cuprited to the constructed on | Description of markS. St. Aller. Aller should be explicit, e.g., S/Steel Pillar Plate, Steel plug, Brass plug, Bolt, G.I. Pipe | Height of mark | Height of Top Vanes to Top Mand / Pillar plate I.: 450m.                                                                                                                                                                                                                                                                                                                                                                                                                                                                                                                                                                                                                                                                                                                                                                                                                                                                                                                                                                                                                                                                                                                                                                                                                                                                                                                                                                                                                                                                                                                                                                                                                                                                                                                                                                                                                                                                                                                                                                                                                                                                       | Height of Cairnm                                    | Length of Mast       | 4. A. S. S. M. Mo., 20.(Stset in conc/reast has been phased/found, bearing | 5. A                                                                | 6. A                                                                             | 7. A <sup>o</sup> M from Mast/Plug/Pillar | 8. Action required: |                     | Mark Direction Distance Height Difference | LANG (Pillar) 0 00 00 / below standpt  |                    |                 | / 6 -223 1. 400 below standpt. |                              | above standpt.<br>below       | above standpt.                          | Prepared by: Checked:            | St 2733–1 |

-----

1

---

L,

|                                                                                                                | STATION TS LOTES EVANS HEAD (P)                                    | Co: CLLARENCE PH: RILEY                          | Authority Science Contraction Date 31/3/81                                                       | Beccon Diagram Nov to Scale   |                                                                                                                                                                                         | st-o                                                                                                                              | - 0<br>0        |                                                                            |                                                                        | 9<br>                                                                                                                      |                                                      | Dave Record of Station |
|----------------------------------------------------------------------------------------------------------------|--------------------------------------------------------------------|--------------------------------------------------|--------------------------------------------------------------------------------------------------|-------------------------------|-----------------------------------------------------------------------------------------------------------------------------------------------------------------------------------------|-----------------------------------------------------------------------------------------------------------------------------------|-----------------|----------------------------------------------------------------------------|------------------------------------------------------------------------|----------------------------------------------------------------------------------------------------------------------------|------------------------------------------------------|------------------------|
|                                                                                                                | Integrati Mrvay of N.S.W.<br>RECONNAISSANCE and MAINTENANCE REPORT | Note: Gross our word or words which do not apply | vision to surrounding Trigs. 🖌<br>from Trin Must                                                 |                               | The Trig. was unpiled/ <del>and unpiled,</del> dirrensions now being:<br>Description of markComarc <b>rate</b> RMSかshould be explicit, c.g. Steel plug, Bross plug, Boh,Concrete Pillar | Top pillar plate                                                                                                                  |                 | been <del>placed</del> /td ⊈:28.4.m. boaring1⇔.4 °M from Trig. Mast/pillar | been <del>ploced</del> ∕fd&:53⇔m. bearingZ&Fa∘M from Trig. Mast/pillar | been placed/fdm. bearingM from Trig. Mast/pillar<br>been placed/fdm. bearingM from Trig. Mast/pillar                       | m. bearing M                                         | is LACOO m. bearing    |
| A CARL A DE LA CARL | <u>Department of Lands</u>                                         | This Trig. Station has been:-                    | <ol> <li>Completely cleared to permit 360° vision 1</li> <li>Cleared to Leare between</li> </ol> | . character of target sectory | 4. The Trig. was unpiled/ <del>ant unpiled,</del> dimensions now being:<br>Description of markConner <b>ette.</b> Pillar                                                                | Height of mark التكريخي المعادية معدد العديد مصدداد<br>Height of Top Vanes to <del>Top Nank</del> /Top pillar plate <b>الم</b> .5 | Height of Ceirn | SSM<br>5. A. 2⇔15set in conc∕ <del>teek</del> has been p                   |                                                                        | <ol> <li>Aset in conc/soil has been placed/idm. bearing</li> <li>Aset in conc/rock has been placed/idm. bearing</li> </ol> | 9. Connection to | 11. Connection     to  |