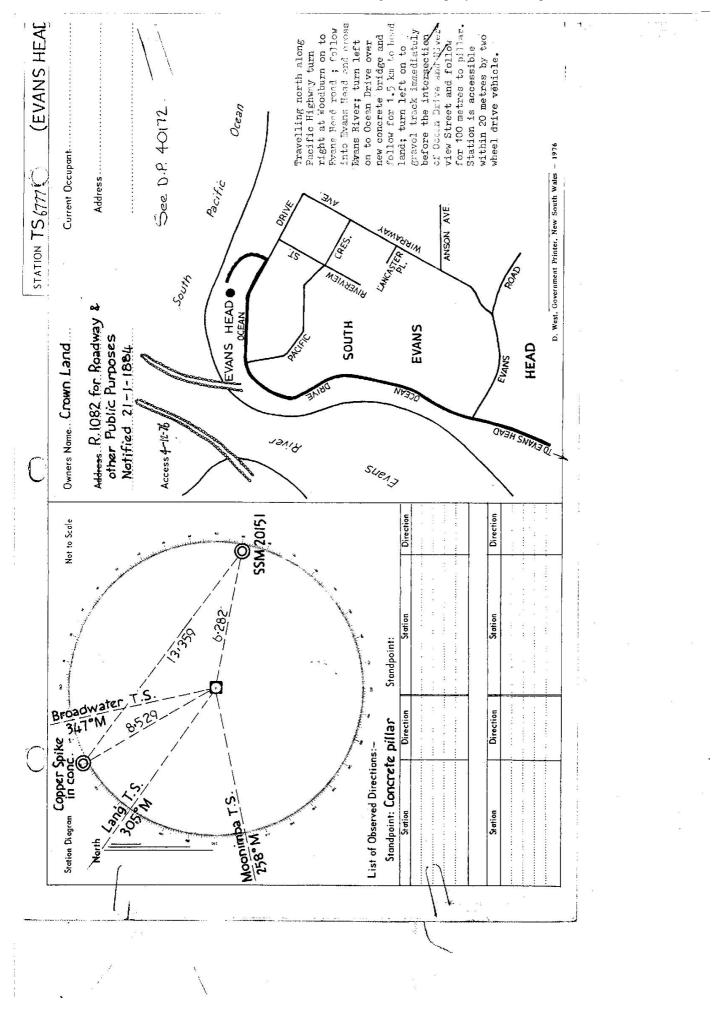

\_\_\_\_\_

·······

\_\_\_\_\_

<u>.....</u>

•

4

.

| 5       |                              | CENTRAL MAPPING AUTHURITY  |                         | ODETIC STATIO                                                                  | GEODETIC STATION RECONNAISSANCE and MAINTENANCE REPORT                                                                      | and MAINTEN                                    | ANCE RE                         | PORT                    | STATION:                     | EVANS    | S HEAD                     | No.              | No.: 4777      |
|---------|------------------------------|----------------------------|-------------------------|--------------------------------------------------------------------------------|-----------------------------------------------------------------------------------------------------------------------------|------------------------------------------------|---------------------------------|-------------------------|------------------------------|----------|----------------------------|------------------|----------------|
|         | Description:                 |                            |                         | c                                                                              | Note: Cross out word or words which do not apply                                                                            | words which do                                 | not appl                        |                         | MAP SHEET<br>SCALE 1:250 000 |          | MACLEAN                    |                  |                |
| 9       | 1. Cleared by lanes bearing  | s bearing                  |                         | 360                                                                            |                                                                                                                             | from Tr                                        | ig. Mast                        |                         | INSPECTED E                  | 8Y: D. K | INSPECTED BY; D. KINLYSIDE | DATE: 21. 4.80   | 4 · 8a         |
| 2       | /last & Vanes h              | ave been paint             | ted white               | Mast & Vanes have been painted white & black respectively.                     | ·ly.                                                                                                                        |                                                |                                 |                         | AUTHORITY:                   | C.M.A    | 1.4.                       | FIELD BOOK: 1853 | 1853           |
| ∟<br>ຕ່ | The <del>statio</del> n/pill | ar was <del>unpile</del> d | l/not unpil             | led <del>/constructed or</del>                                                 | The station/pillar was unpiled/not unpiled/constructed on19                                                                 | , dimensions                                   | new being                       | :6                      | 330                          | 340 5    | 350 380                    | 10 / 20 /        | 30             |
| ليد     | <b>Jescription</b> of n      | nark.s/s. pulla            | C. Plateho              | ould be explicit, e.e                                                          | Description of mark.%/s.e.ull=C.platshould be explicit, e.g., S/Steel Pillar Plate, Steel plug, Brass plug, Bolt, G.I. Pipe | cei plug, Brass                                | plug, Bolt                      | , G.I. Pipa             | Station Disgram              | agram    | North                      | Not to Scale     |                |
| -       | Height of mark               | Ē                          | <sup>above</sup> rock   | c/concrete;                                                                    | Mark is                                                                                                                     | above G.L.                                     |                                 |                         |                              |          |                            |                  | 40             |
| -       | leight of Top \              | /anes to T <del>op A</del> | <del>Mar</del> k/Pillar | Height of Top Vanes to T <del>op Mar</del> k/Pillar plate <u>1</u> <u>7</u> m. |                                                                                                                             | Diameter of Vanes (vertical)                   | tical)O.£                       | .m                      | 0                            |          |                            |                  |                |
| -       | Height of Calm               |                            | -141                    | - Diameter of I                                                                | Diameter of Cairnn.                                                                                                         | Name Plate found/ <del>not found/place</del> d | te found/ <del>not found/</del> | und/placed.             | LE /                         |          |                            |                  | 50             |
|         | Length of Mastm.             |                            | E                       | (approximate if not unpiled)                                                   | ot unpiled)                                                                                                                 | 4                                              |                                 | 0                       | 00                           |          |                            |                  | <u> </u>       |
| -4      | M SS M                       | set                        | in conc/ <del>ro</del>  | <del>iek</del> has been <del>place</del> t                                     | <ol> <li>AS.M. from the static concrete has been placed found, bearing</li></ol>                                            | "M from Man                                    | llid/ <del>Empa</del> /b        | ar                      | ε / (                        | 02       | 0                          |                  | <u>1 9</u>     |
| ъ.      | New No                       | set i                      | in conc/ <del>ro</del>  | <del>iek</del> has been <del>place</del> r                                     | A                                                                                                                           | "M from the                                    | llid/6 <b>md</b> #              | ar                      | 1 sə                         | cr       | CLEARING                   |                  | \ <u>م</u> رً  |
| 6. Þ    |                              | set i                      | in conc/ro              | ick has been placed                                                            | A                                                                                                                           | °M from Mast                                   | t/Plug/Pill                     | ar                      | 560                          |          | REQUIRED                   | 0                | â <sup>0</sup> |
| 4       |                              | set i                      | in conc/ro              | ck has been placed                                                             | 7. A                                                                                                                        | °M from Mast                                   | t/Plug/Pill                     | ar                      | olz                          |          | +                          |                  | 99             |
| 8.      | ction required               | . Yane s                   | sket                    | Cequired Replan                                                                | Action required:                                                                                                            | need paint                                     |                                 |                         | 560                          |          |                            |                  | <u> </u> 100   |
| Ě       | STANDPOINT: P                | Pillar                     |                         |                                                                                | STANDPOINT:                                                                                                                 |                                                |                                 |                         | 10                           |          |                            |                  | 2              |
| v v     | Mark<br>Ees e N TIAL         | Direction                  | Horiz.<br>Distance      | Height Difference                                                              | Mark                                                                                                                        | Direction                                      | Horiz.<br>Distance              | Height Difference       | / şe                         |          |                            |                  | <u>110 /</u>   |
| 7       | DLIVE CAP                    | hill<br>H                  | 224°M                   | above standpt<br>below                                                         | ÷                                                                                                                           |                                                |                                 | above standpt.          | 540                          |          |                            |                  | <u> 1</u> 20   |
| 6       | MOONIMBA                     | lių                        | 262°M                   | above standpt.<br>helow                                                        |                                                                                                                             |                                                |                                 | above<br>below standpt. |                              |          |                            |                  |                |
| LANG    |                              | Receivoir                  | 309°H                   | above standpt.<br>below                                                        | 4                                                                                                                           |                                                |                                 | above<br>below standpt  | OÈZ                          |          |                            |                  | 130            |
| à       | BROADWATER                   | Pular                      | 351°n                   | above standpt.<br>below                                                        |                                                                                                                             |                                                |                                 | above standpt.<br>beiow | _                            |          |                            |                  |                |
|         | đ                            | OTHERS                     |                         | above standpt.<br>below                                                        |                                                                                                                             |                                                |                                 | above standpt.          |                              |          |                            |                  |                |
| a.      | Me PHERSON                   | Pillar                     | 250°m                   | above standpt.<br>below                                                        |                                                                                                                             |                                                |                                 | below standpt.          | 355                          |          |                            |                  | 146            |
| E       | CHATS NORTH                  | hill                       | 217°n                   |                                                                                |                                                                                                                             |                                                |                                 | above standpt.<br>below | 1 310 /                      | 200 /    | 190 180                    | 170 160          | 150            |
|         | Prenared by:                 | N Kinterno                 |                         | Charles                                                                        | Charles O at 1                                                                                                              |                                                | Mand an II T M Can              | Al Cred                 |                              |          |                            |                  |                |

•

| 1 1                                                            | Owner's Name:                                                                                                                                                              |
|----------------------------------------------------------------|----------------------------------------------------------------------------------------------------------------------------------------------------------------------------|
|                                                                | Phone:                                                                                                                                                                     |
|                                                                | Evans Head P.O. heading south.<br>Veer Richt<br>Cross bridge<br>Turn LEFT along Occan Drive.<br>Pass Evans Road on RHS<br>Torn LEFT onto gravel road<br>Evans Head Pillar. |
| This section to be completed by officer constructing pillar.   |                                                                                                                                                                            |
| Original station mark found/not found.<br>Description of mark: |                                                                                                                                                                            |
| Original beacon found/not found.<br>Description of Peacoo      |                                                                                                                                                                            |
| Height Top of Vanes to Top Mark.                               | Record of Station                                                                                                                                                          |
| Height of markm. below rock/concm. telow G.L.                  |                                                                                                                                                                            |
| Diameter of Vanes                                              |                                                                                                                                                                            |