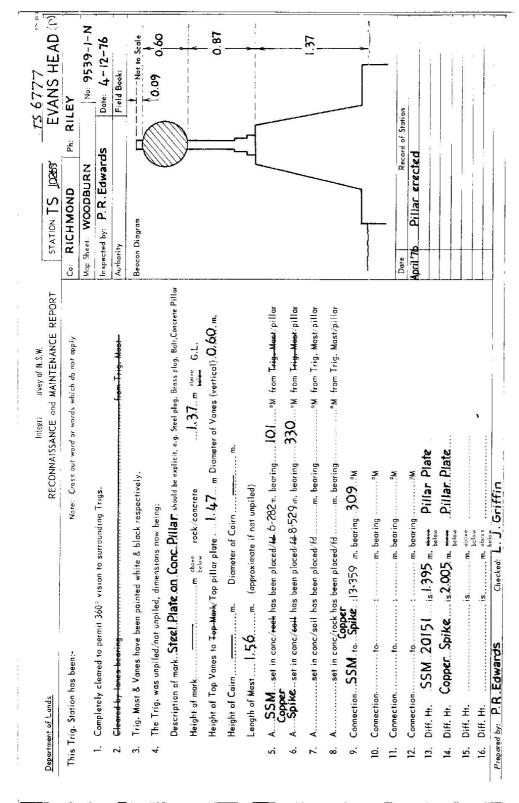

10.11

TS6777 | Print Date: 31/05/2022 17:52 | No Of Pages: 11 | Property of DFSI - Spatial Services

| This Trig. Station has been:-<br>V1. Completely cleared to permit 360° vision to surrounding Trigs.<br>2. Cleared by lanes bearing         | RECONNAISSANCE and MAINTENANCE REPORT STATION L'VANS IICAO (2) - 10253- |
|--------------------------------------------------------------------------------------------------------------------------------------------|-------------------------------------------------------------------------|
| vision to surrounding Trigs.                                                                                                               | Co: RICHMOND Ph: RILEY                                                  |
|                                                                                                                                            | Map Sheet WODBURN No:9539-1-N                                           |
|                                                                                                                                            | SON                                                                     |
| V3. Trig. Mast & Vanes have been pointed white & block respectively.                                                                       | 1                                                                       |
| 4. The Trig. was unpiled/ <del>not unpile</del> d, dimensions now being:                                                                   |                                                                         |
| Description of mark. Concrete. RMan.                                                                                                       |                                                                         |
| Height of markh.3.82/m. <sup>nteve</sup> <del>roch</del> /concrete                                                                         |                                                                         |
| m Diamete                                                                                                                                  |                                                                         |
| Height of Cairnm. Diameter of Cairnm.                                                                                                      |                                                                         |
| Length of Mastm., (approximate if not unpiled)                                                                                             | 0.81                                                                    |
| 5. A.S.S.M. set in conc/ <del>reek</del> has been <del>place</del> d/fd év?83.n. bearing                                                   |                                                                         |
| 6. ACONSE West in conc/ <del>soil</del> has been <del>placed</del> td 8.326m, bearing                                                      | *                                                                       |
| 7. Aset in conc/soil has been placed fdm. bearing6M from Trig. Mast/pillar                                                                 | 1:38                                                                    |
| 8. Aset in conc/rack has been placed/fdm. bearing                                                                                          |                                                                         |
| 9. Connection \$\$M to .Cover. 1.13.357m. bearing. \$119.                                                                                  |                                                                         |
| 10. Connectionto                                                                                                                           |                                                                         |
| 11. Connectiontotototototototototototototototototototototototototototototototototototototototototototototototototototototototototototototo |                                                                         |
| 12. Connection                                                                                                                             | Late Record of Station                                                  |
| 13. Diff. Hr. SSM 20151 is 1:382. in the Rente                                                                                             |                                                                         |
| ų.                                                                                                                                         |                                                                         |
| 15. Diff. Ht is                                                                                                                            |                                                                         |
| 16. Diff. Htis. m. avove                                                                                                                   |                                                                         |

\_\_\_\_\_

·······

\_\_\_\_\_

<u>.....</u>

•

4

| This Trig. Station has been:-<br>V1. Completely cleared to permit 360° vision to surrounding Trigs.<br>2. Cleared by lanes bearing         | RECONNAISSANCE and MAINTENANCE REPORT STATION L'VANS IICAO (2) - 10253- |
|--------------------------------------------------------------------------------------------------------------------------------------------|-------------------------------------------------------------------------|
| vision to surrounding Trigs.                                                                                                               | Co: RICHMOND Ph: RILEY                                                  |
|                                                                                                                                            | Map Sheet WODBURN No:9539-1-N                                           |
|                                                                                                                                            | SON                                                                     |
| V3. Trig. Mast & Vanes have been pointed white & block respectively.                                                                       | 1                                                                       |
| 4. The Trig. was unpiled/ <del>not unpile</del> d, dimensions now being:                                                                   |                                                                         |
| Description of mark. Concrete. RMan.                                                                                                       |                                                                         |
| Height of markh.3.82/m. <sup>nteve</sup> <del>roch</del> /concrete                                                                         |                                                                         |
| m Diamete                                                                                                                                  |                                                                         |
| Height of Cairnm. Diameter of Cairnm.                                                                                                      |                                                                         |
| Length of Mastm., (approximate if not unpiled)                                                                                             | 0.81                                                                    |
| 5. A.S.S.M. set in conc/ <del>reek</del> has been <del>place</del> d/fd év?83.n. bearing                                                   |                                                                         |
| 6. ACONSE West in conc/ <del>soil</del> has been <del>placed</del> td 8.326m, bearing                                                      | *                                                                       |
| 7. Aset in conc/soil has been placed fdm. bearing6M from Trig. Mast/pillar                                                                 | 1:38                                                                    |
| 8. Aset in conc/rack has been placed/fdm. bearing                                                                                          |                                                                         |
| 9. Connection \$\$M to .Cover. 1.13.357m. bearing. \$119.                                                                                  |                                                                         |
| 10. Connectionto                                                                                                                           |                                                                         |
| 11. Connectiontotototototototototototototototototototototototototototototototototototototototototototototototototototototototototototototo |                                                                         |
| 12. Connection                                                                                                                             | Late Record of Station                                                  |
| 13. Diff. Hr. SSM 20151 is 1:382. in the Rente                                                                                             |                                                                         |
| ų.                                                                                                                                         |                                                                         |
| 15. Diff. Ht is                                                                                                                            |                                                                         |
| 16. Diff. Htis. m. avove                                                                                                                   |                                                                         |