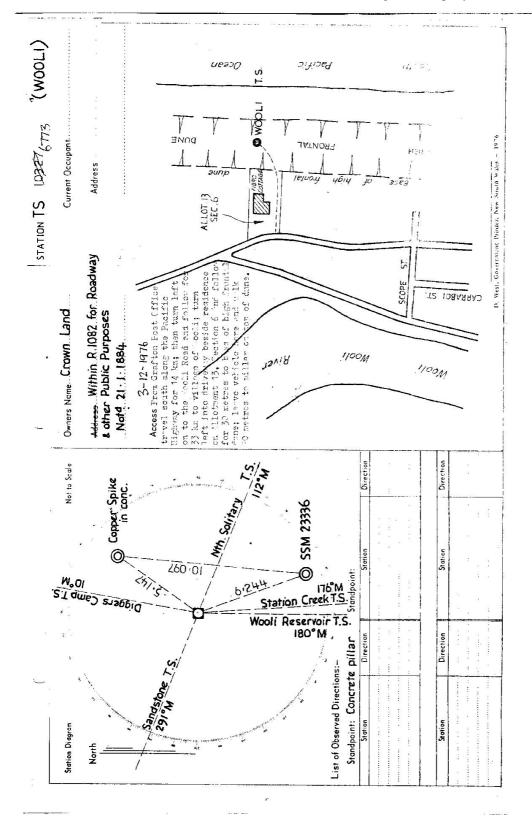

| STATION TS 10327 (WOOLI)              | Co. CLARENCE Ph. WOOL! WOOL! Map Sheet: BARE POINT No. 9538-11-N | S D                                                                                                                  | Beacon Diagram  Beacon Diagram  10.09                                                                                                                          |                                                                                                                                          |                         |                                                                                                                                                                                                                 | 138                                               |                                                                                                    | Date Record of Station Nov 76 Pillar erected |                                                            |                       |
|---------------------------------------|------------------------------------------------------------------|----------------------------------------------------------------------------------------------------------------------|----------------------------------------------------------------------------------------------------------------------------------------------------------------|------------------------------------------------------------------------------------------------------------------------------------------|-------------------------|-----------------------------------------------------------------------------------------------------------------------------------------------------------------------------------------------------------------|---------------------------------------------------|----------------------------------------------------------------------------------------------------|----------------------------------------------|------------------------------------------------------------|-----------------------|
| RECONNAISSANCE and MAINTENANCE REPORT | Note: Gross out word ar words which do not apply                 | 60° vision to surrounding Trigs.                                                                                     | painted white & black respectively.<br>led, dimensions now being:                                                                                              | Description of markSteel. Plate on Canc. Pillar. should be explicit, e.g. Steel plug, Brass plug, Bolt, Concrete Pillar.  Height of mark | Height of Cairn         | ASSMset in conc/eek has been placed/46 6/2444m, bearing160*1M from T <del>rig. Mest</del> pillar<br>Capper<br>ASpikkeset in canc/seit has been placed/45*147 m, bearing35*1M from T <del>rig. Mest</del> pillar | 7. Aset in conc/soil has been placed/fdm. boaring | 9. Connection. <b>SSM</b> . 10. S <b>pika</b> : I.0.1097m, bearing <b>5</b> . °M<br>10. Connection | m bearing "M sering Pillar Plate             | Z. is. J.835. m. below. Billar. Platz. is. m. chove below. | Checked: L.J. Griffin |
| Department of Londs NON GEDOET!       | This Trig. Station has been:-                                    | <ol> <li>Completely cleared to permit 360° vision to surrounding Trigs.</li> <li>Gloaved by Janes bearing</li> </ol> | <ol> <li>Trig. Mast &amp; Vanes have been painted white &amp; black respectively.</li> <li>The Trig. was unpiled/not unpiled, dimensions now being:</li> </ol> | Description of markStzz.P.J.<br>Height of mark                                                                                           | Height of Cairn. L.53m. | 5. ASSMset in conc/teck Copper 6. ASpikeset in conc/seti                                                                                                                                                        | 7. Aset in conc/soil 8. Aset in conc/rock i       | 9. Connection. SSM. toSpike                                                                        | 11. Connection                               | 14. Diff. Hi Copper. Spike is. J. 15. Diff. Hi             | ? Edwards             |

| GEODETIC STATION RECONNAISSANCE and MAINTENANCE REPORT  SACO Sout word or words which do not apply White & black respectively.  Lead Constituted on Mac Land |             | CENTRAL MAPPING AUTHORITY                  | GEODETIC SURVEY OF N.S.W                         | VEY OF N.S.W.                                       |                      |                |                  |
|--------------------------------------------------------------------------------------------------------------------------------------------------------------------------------------------------------------------------------------------------------------------------------------------------------------------------------------------------------------------------------------------------------------------------------------------------------------------------------------------------------------------------------------------------------------------------------------------------------------------------------------------------------------------------------------------------------------------------------------------------------------------------------------------------------------------------------------------------------------------------------------------------------------------------------------------------------------------------------------------------------------------------------------------------------------------------------------------------------------------------------------------------------------------------------------------------------------------------------------------------------------------------------------------------------------------------------------------------------------------------------------------------------------------------------------------------------------------------------------------------------------------------------------------------------------------------------------------------------------------------------------------------------------------------------------------------------------------------------------------------------------------------------------------------------------------------------------------------------------------------------------------------------------------------------------------------------------------------------------------------------------------------------------------------------------------------------------------------------------------------------|-------------|--------------------------------------------|--------------------------------------------------|-----------------------------------------------------|----------------------|----------------|------------------|
| Who seed to the control of word or wor |             | )35                                        | ODETIC STATION RECONNAISSANCE ar                 | nd MAINTENANCE REPORT                               | STATION: MOOL!       |                | No.: 15 6773     |
| white & black respectively.  unplied/constructed on                                                                                                                                                                                                                                                                                                                                                                                                                                                                                                                                                                                                                                                                                                                                                                                                                                                                                                                                                                                                                                                                                                                                                                                                                                                                                                                                                                                                                                                                                                                                                                                                                                                                                                                                                                                                                                                                                                                                                                                                                                                                            |             | Description:                               |                                                  | rords which do not apply                            | 55                   | AC KERN        |                  |
| white & black respectively.  Land konstructed on.  Libert Concrete;  Lead Concrete;  Mark is.  Libert Concrete;  Mark is.  Mar | _           | , Cleared by lanes bearing                 | \$60                                             | from Trig. Mast                                     | INSPECTED BY: W. M.C |                | E: 15-1-80       |
| are we unplied/not unplied/constructed on 19 dimensions now being:    1.33.5.                                                                                                                                                                                                                                                                                                                                                                                                                                                                                                                                                                                                                                                                                                                                                                                                                                                                                                                                                                                                                                                                                                                                                                                                                                                                                                                                                                                                                                                                                                                                                                                                                                                                                                                                                                                                                                                                                                                                                                                                                                                  | 7           | Mast & Vanes have been painted white ?     | & black respectively.                            |                                                     | AUTHORITY: $C.M$     |                | FIELD BOOK: 1662 |
| should be explicit, e.g., S/Staal Pillar Plate, Steel plug, Brass plug, Bolt, G.I. Pipe  "week/concrete;  "m. Diameter of Vanes (vertical) C                                                                                                                                                                                                                                                                                                                                                                                                                                                                                                                                                                                                                                                                                                                                                                                                                                                                                                                                                                                                                                                                                                                                                                                                                                                                                                                                                                                                                                                                                                                                                                                                                                                                                                                                                                                                                                                                                                                                                                                   | m           | . The station/pillar was unpiled/not unpil | led/constructed on19                             | , dimensions now being:                             | 340                  | 90 10          | / oc / pc        |
| ## (approximate if not unpiled)  "m. approximate if not unpiled)  "m. (approximate if not unpiled)  "m. (app |             | Description of mark \$/5. PLATEsho         | uld be explicit, e.g., S/Steel Pillar Plate, Ste | el plug, Brass plug, Bolt, G.I. Pipe                |                      | North          | Not to Scale     |
| Pillar plate                                                                                                                                                                                                                                                                                                                                                                                                                                                                                                                                                                                                                                                                                                                                                                                                                                                                                                                                                                                                                                                                                                                                                                                                                                                                                                                                                                                                                                                                                                                                                                                                                                                                                                                                                                                                                                                                                                                                                                                                                                                                                                                   |             | Height of mark335.m. halow rock            | . '                                              | slow G.L.                                           | . /                  | ob.            | 0 \              |
| m. (approximate frot unpiled) m. (ap |             | Height of Top Vanes to Top Mark/Pillar     |                                                  | of Vanes (vertical) O. 603.m.                       | 9                    | JWI            |                  |
| m. (approximate if not unpiled)  mot/cock has been placed/found, bearing                                                                                                                                                                                                                                                                                                                                                                                                                                                                                                                                                                                                                                                                                                                                                                                                                                                                                                                                                                                                                                                                                                                                                                                                                                                                                                                                                                                                                                                                                                                                                                                                                                                                                                                                                                                                                                                                                                                                                                                                                                                       |             | Height of Cairnm.                          | Diameter of Cairnm.                              | ame Plate found/net found/placed.                   | الخ                  |                | SON SAIL CONST   |
| Directed has been placed/found, bearing                                                                                                                                                                                                                                                                                                                                                                                                                                                                                                                                                                                                                                                                                                                                                                                                                                                                                                                                                                                                                                                                                                                                                                                                                                                                                                                                                                                                                                                                                                                                                                                                                                                                                                                                                                                                                                                                                                                                                                                                                                                                                        |             | Length of Mast                             | (approximate if not unpiled)                     |                                                     | 908                  |                | ) 6·             |
| nnc/rock has been placed/found, bearing                                                                                                                                                                                                                                                                                                                                                                                                                                                                                                                                                                                                                                                                                                                                                                                                                                                                                                                                                                                                                                                                                                                                                                                                                                                                                                                                                                                                                                                                                                                                                                                                                                                                                                                                                                                                                                                                                                                                                                                                                                                                                        | 4           | . A.S.S.MN.º. 2333.6/set in conc/re        | ck has been placed found, bearing. 159°.         | M from Mast/Plug/Pillar                             | : / 0                | ं ज            |                  |
| TE STANDPOINT: SSM 2336  Since Height Difference Mark Direction Hard Direction Distance Height Difference Height Difference Height Difference Mark Direction Distance Height Difference Height D | r)          | A. Co PReg. MAth. set in concles           | ek has been placed/found, bearing3.5             | /<br>M from Mast/Plug/Pillar                        | 6ź /                 |                | ₹ \<br>200       |
| TE STANDPOINT: SSM 2336  TE STANDPOINT: SSM 2336  Starce Height Difference Mark Direction Distance Height Difference above sample.  Starce Height Difference Mark Direction Distance Height Difference above sample.  Starce Height Difference Mark Direction Distance Height Difference above sample.  Starce Height Difference Mark Direction Distance Height Difference above sample.  Starce Height Difference Mark Direction Distance Height Difference above sample.  Starce Height Difference Mark SSM 12.75 Grandput SSM 12.75 Grandpu | 9           | Aset in conc/ro                            | ck has been placed/found, bearing                | M from Mast/Plug/Pillar                             |                      | is             | 80               |
|                                                                                                                                                                                                                                                                                                                                                                                                                                                                                                                                                                                                                                                                                                                                                                                                                                                                                                                                                                                                                                                                                                                                                                                                                                                                                                                                                                                                                                                                                                                                                                                                                                                                                                                                                                                                                                                                                                                                                                                                                                                                                                                                | 7           | Aset in conc/ro                            |                                                  | M from Mast/Plug/Pillar                             |                      | -              | 90               |
|                                                                                                                                                                                                                                                                                                                                                                                                                                                                                                                                                                                                                                                                                                                                                                                                                                                                                                                                                                                                                                                                                                                                                                                                                                                                                                                                                                                                                                                                                                                                                                                                                                                                                                                                                                                                                                                                                                                                                                                                                                                                                                                                | <b>c</b> ci | , Action required;                         |                                                  | montecurrentmonentaroson de constituto de la Habita | seo                  | ۲              | Notiting.        |
| Starce   Height Difference   Mark   Direction   Horiz   Height Difference   Name   Horiz   Horizon   Hor   |             | STANDPOINT: PILLAR PLATE                   | STANDPOINT:                                      | - 1                                                 | 09                   | 500            | , so             |
| 1.836millor standpr  DiGG 682 (ANAP (f) 359 59 (C)   balow standpr  No. 1.836millor standpr  No. 1.836 1.866 1.866 1.866 1.866 1.866 1.866 1.866 1.866 1.866 1.866 1.866 1.866 1.866 1.866 1.866 1.866 1.866 1.866 1.866 1.866 1.866 1.866 1.866 1.866 1.866 1.866 1.866 1.866 1.866 1.866 1.866 1.866 1.866 1.866 1.866 1.866 1.866 1.866 1.866 1.866 1.866 1.866 1.866 1.866 1.866 1.866 1.866 1.866 1.866 1.866 1.866 1.866 1.866 1.866 1.866 1.866 1.866 1.866 1.866 1.866 1.866 1.866 1.866 1.866 1.866 1.866 1.866 1.866 1.866 1.866 1.866 1.866 1.866 1.866 1.866 1.866 1.866 1.866 1.866 1.866 1.866 1.866 1.866 1.866 1.866 1.866 1.866 1.866 1.866 1.866 1.866 1.866 1.866 1.866 1.866 1.866 1.866 1.866 1.866 1.866 1.866 1.866 1.866 1.866 1.866 1.866 1.866 1.866 1.866 1.866 1.866 1.866 1.866 1.866 1.866 1.866 1.866 1.866 1.866 1.866 1.866 1.866 1.866 1.866 1.866 1.866 1.866 1.866 1.866 1.866 1.866 1.866 1.866 1.866 1.866 1.866 1.866 1.866 1.866 1.866 1.866 1.866 1.866 1.866 1.866 1.866 1.866 1.866 1.866 1.866 1.866 1.866 1.866 1.866 1.866 1.866 1.866 1.866 1.866 1.866 1.866 1.866 1.866 1.866 1.866 1.866 1.866 1.866 1.866 1.866 1.866 1.866 1.866 1.866 1.866 1.866 1.866 1.866 1.866 1.866 1.866 1.866 1.866 1.866 1.866 1.866 1.866 1.866 1.866 1.866 1.866 1.866 1.866 1.866 1.866 1.866 1.866 1.866 1.866 1.866 1.866 1.866 1.866 1.866 1.866 1.866 1.866 1.866 1.866 1.866 1.866 1.866 1.866 1.866 1.866 1.866 1.866 1.866 1.866 1.866 1.866 1.866 1.866 1.866 1.866 1.866 1.866 1.866 1.866 1.866 1.866 1.866 1.866 1.866 1.866 1.866 1.866 1.866 1.866 1.866 1.866 1.866 1.866 1.866 1.866 1.866 1.866 1.866 1.866 1.866 1.866 1.866 1.866 1.866 1.866 1.866 1.866 1.866 1.866 1.866 1.866 1.866 1.866 1.866 1.866 1.866 1.866 1.866 1.866 1.866 1.866 1.866 1.866 1.866 1.866 1.866 1.866 1.866 1.866 1.866 1.866 1.866 1.866 1.866 1.866 1.866 1.866 1.866 1.866 1.866 1.866 1.866 1.866 1.866 1.866 1.866 1.866 1.866 1.8   |             | Direction                                  | Height Difference                                | Horiz.<br>Distance                                  | sé                   | A h            | ,10 <u>/</u>     |
| 1.83/eneitrus standput   ADRITH SALITARY   94 2.1 20   Dalows standput   ADRITH SALITARY   94 2.1 20   Dalows standput   ADRITH SALITARY   94 2.1 20   Dalows standput   ADRITH SALITARY   3.3 1.2 1.5 1.5 1.5 1.5 1.5 1.5 1.5 1.5 1.5 1.5                                                                                                                                                                                                                                                                                                                                                                                                                                                                                                                                                                                                                                                                                                                                                                                                                                                                                                                                                                                                                                                                                                                                                                                                                                                                                                                                                                                                                                                                                                                                                                                                                                                                                                                                                                                                                                                                                     | 0           | GERS CAMP(P) 359 59 60 '                   | above standpt DiGG GRS CAMP ()                   |                                                     |                      | lood           | 1,20             |
| 170 04 30   Albert   Woolt   Ries (P)   170 12 40   Albert   Albert   Albert   Ries (P)   170 12 40   Albert    | હ           | PLA NOIL 26 37 15 5-147                    | 1.836pelow standpt ADRIH SELTIARY                |                                                     |                      | 1 8            | <u>/</u>         |
| 6.250   506 become sample.   MADO    P.   P. R.   331   12.15   6.253   1.510 meron standpr.                                                                                                                                                                                                                                                                                                                                                                                                                                                                                                                                                                                                                                                                                                                                                                                                                                                                                                                                                                                                                                                                                                                                                                                                                                                                                                                                                                                                                                                                                                                                                                                                                                                                                                                                                                                                                                                                                                                                                                                                                                   | No          | MH SOLITARY 99 20 00                       | Above standpt Neoli (9)                          | _                                                   | 1                    | كالم           | <u>130</u>       |
| 356 01 20 10-106 0 33 Jellow standprt, 2 10 200 150 170 170 170 170 170 170 170 170 170 17                                                                                                                                                                                                                                                                                                                                                                                                                                                                                                                                                                                                                                                                                                                                                                                                                                                                                                                                                                                                                                                                                                                                                                                                                                                                                                                                                                                                                                                                                                                                                                                                                                                                                                                                                                                                                                                                                                                                                                                                                                     | S           | M Nº 23336/51 10 50/6 250                  | 1 SOL below standar WOOLL PILLOR                 | 331 12 15 6.253 1.510 betwee standpt.               | 1:1                  |                | SSM              |
| palcowe standpri                                                                                                                                                                                                                                                                                                                                                                                                                                                                                                                                                                                                                                                                                                                                                                                                                                                                                                                                                                                                                                                                                                                                                                                                                                                                                                                                                                                                                                                                                                                                                                                                                                                                                                                                                                                                                                                                                                                                                                                                                                                                                                               | 3           | DI RES (P) 170 04 30                       | halow standat Co PPLT NAIL                       | 356 01 20 10-1060 33 helow standpt.                 |                      | )<br>3)<br>19' | Nº 2.5336        |
| Above standpt.  Other Ked.  Noted on U.T.M. Card                                                                                                                                                                                                                                                                                                                                                                                                                                                                                                                                                                                                                                                                                                                                                                                                                                                                                                                                                                                                                                                                                                                                                                                                                                                                                                                                                                                                                                                                                                                                                                                                                                                                                                                                                                                                                                                                                                                                                                                                                                                                               |             |                                            | above standpt.                                   | above standpr.                                      | در                   | ,              | 16<br>           |
| Checked: Noted on U.T.M. Card                                                                                                                                                                                                                                                                                                                                                                                                                                                                                                                                                                                                                                                                                                                                                                                                                                                                                                                                                                                                                                                                                                                                                                                                                                                                                                                                                                                                                                                                                                                                                                                                                                                                                                                                                                                                                                                                                                                                                                                                                                                                                                  |             |                                            | ahova standpt.<br>below                          | above standpt.                                      | 1 2/0 / 200 /        | 180 170        | 160 150          |
|                                                                                                                                                                                                                                                                                                                                                                                                                                                                                                                                                                                                                                                                                                                                                                                                                                                                                                                                                                                                                                                                                                                                                                                                                                                                                                                                                                                                                                                                                                                                                                                                                                                                                                                                                                                                                                                                                                                                                                                                                                                                                                                                |             | Prepared by:                               | Checked:                                         | Noted on U. T.M. Card                               |                      | cked           |                  |