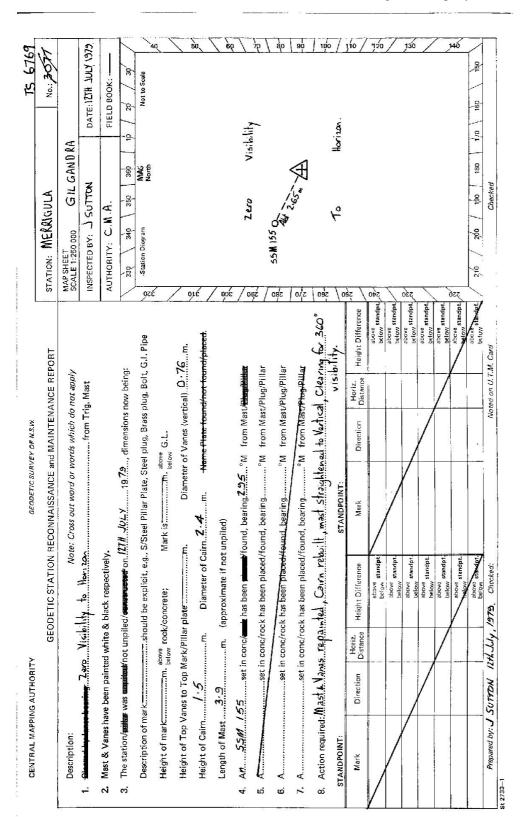

| JRA TIELDE TO THE THE                                                                                                                                                                                                                                                                                                                                                                                                                                                                                                                                                                                                                                                                                                                                                                                                                                                                                                                                                                                                                                                                                                                                                                                                                                                                                                                                                                                                                                                                                                                                                                                                                                                                                                                                                                                                                                                                                                                                                                                                                              | CENTRAL MAPPING AUTHORITY |                                         | GEODETIC SURVEY OF M.S.W.                               | F N.S.W.                              | STATION: M. | No.: 6769        |
|--------------------------------------------------------------------------------------------------------------------------------------------------------------------------------------------------------------------------------------------------------------------------------------------------------------------------------------------------------------------------------------------------------------------------------------------------------------------------------------------------------------------------------------------------------------------------------------------------------------------------------------------------------------------------------------------------------------------------------------------------------------------------------------------------------------------------------------------------------------------------------------------------------------------------------------------------------------------------------------------------------------------------------------------------------------------------------------------------------------------------------------------------------------------------------------------------------------------------------------------------------------------------------------------------------------------------------------------------------------------------------------------------------------------------------------------------------------------------------------------------------------------------------------------------------------------------------------------------------------------------------------------------------------------------------------------------------------------------------------------------------------------------------------------------------------------------------------------------------------------------------------------------------------------------------------------------------------------------------------------------------------------------------------------------------------------------------------------------------------------------------|---------------------------|-----------------------------------------|---------------------------------------------------------|---------------------------------------|-------------------------------------------------|------------------|
| Second Control of the control of t   | 1                         | ָם<br>פוריים<br>פוריים                  | ODE ILOS PECONINAISSANCE AIG WI                         | AINTENANCE REPORT                     |                                                 |                  |
| Authority: C M d. Teleb Books: 1870.  Authority: C M d. Telebration: T | ed by lanes               | bearing                                 |                                                         | from Trig. Mast                       |                                                 | DATE: [0-11-8]   |
| rank   1312, m. the constructed on 27   10   1831, dimensions now being:  rank   1312, m. the constructed on 27   10   1831, dimensions now being:  rank   1312, m. the constructed on 27   10   1831, dimensions now being:  rank   1312, m. the constructed on 27   10   1831, dimensions now being:  Rank   1312, m. the constructed on 27   10   1831, dimensions now being:  Rank   1312, m. the constructed on 27   10   1831, dimensions now being:  Rank   1312, m. the constructed on 27   1830, dimensions now being:  Rank   1830, dimensions now being:  Rank   1831, dimensio | & Vanes h                 | ave been painted white {                | & black respectively.                                   | J                                     | AUTHORITY: C M ()                               | FIELD BOOK: 1820 |
| Not the second to be explicit, e.g., Sisted Pillar Piete, Steel Piete, Steel Pillar Pillar Piete, Steel Pillar Piete, Steel Pillar Pil | <del>station</del> /pills | ar was <del>unpiled/not unpil</del>     | iled/constructed on $27.10^{31}$ , din                  | nensions now being:                   | 369                                             | / 50/ 30/        |
| The control of the co | ription of m              | TARK PL SHO                             | ould be explicit, e.g., S/Steel Pillar Plate, Steel plu |                                       | Station Diegram                                 |                  |
| The Vanes to Top Mask-Pillar plate 1.400m. Diameter of Vanes (vertical) 2.55 (PA) 155 in Co.C. (PA) 1.00 in the Vanes to Top Mask-Pillar plate 1.400m. Name Plate found/placed.  Mat. Sec. Top Mask-Pillar plate 1.400m. Name Plate found/placed.  Mat. Sec. Top Mask-Pillar plate 1.400m. Name Plate found/placed.  Mat. Sec. Top Mask-Pillar plate 1.400m. Name Plate found/plated.  Mat. Sec. Top Mask-Pillar plate 1.400m. Name Plate found/plated.  Mat. Sec. Top Mask-Pillar plate 1.400m. Name Plate found/plated.  Mat. Sec. Top Mask-Pillar plate 1.400m. Name Plate found/plated.  Mat. Sec. Top Mask-Pillar plate 1.400m. Name Plate found/plated.  Mat. Sec. Top Mask-Pillar plate 1.400m. Name Plate found/plated.  Mat. Sec. Top Mask-Pillar plated.  Mat. Sec. Top Mask-Pillar plate 1.400m. Name Plated.  Mat. Sec. Top Mask-Pillar plate 1.400m. Name Plated.  Mat. Sec. Top Mask-Pillar plated.  Mat                                         | ht of mark                | (342 m. above rock                      |                                                         |                                       |                                                 | 10               |
| Mast                                                                                                                                                                                                                                                                                                                                                                                                                                                                                                                                                                                                                                                                                                                                                                                                                                                                                                                                                                                                                                                                                                                                                                                                                                                                                                                                                                                                                                                                                                                                                                                                                                                                                                                                                                                                                                                                                                                                                                                                                                                                                                                           | Jht of Top V              | /anes to Top <del>Mark</del> /Pillar    | HOO                                                     | (vertical)                            | 2000                                            |                  |
| Net No. Set in-conclude has been placed/found, bearing. 49 °M from MastPlug/Pillar  No. ISS  Set in conclude has been placed/found, bearing. 60 °M from MastPlug/Pillar  Set in conclude has been placed/found, bearing. 60 °M from MastPlug/Pillar  Set in conclude has been placed/found, bearing. 60 °M from MastPlug/Pillar  Set in conclude has been placed/found, bearing. 60 °M from MastPlug/Pillar  Set in conclude has been placed/found, bearing. 60 °M from MastPlug/Pillar  Set in conclude has been placed/found, bearing. 60 °M from MastPlug/Pillar  Reserve the conclude has been placed/found, bearing. 60 °M from MastPlug/Pillar  Reserve the conclude has been placed/found, bearing. 60 °M from MastPlug/Pillar  Reserve the conclude has been placed/found, bearing. 60 °M from MastPlug/Pillar  Reserve the conclude has been placed/found, bearing. 60 °M from MastPlug/Pillar  Reserve the conclude has been placed/found, bearing. 60 °M from MastPlug/Pillar  Reserve the conclude has been placed/found, bearing. 60 °M from MastPlug/Pillar  Reserve the conclude has been placed/found, bearing. 60 °M from MastPlug/Pillar  Reserve the conclude has been placed/found, bearing. 60 °M from MastPlug/Pillar  Reserve the conclude has been placed/found, bearing. 60 °M from MastPlug/Pillar  Reserve the conclude has been placed/found, bearing. 60 °M from MastPlug/Pillar  Reserve the conclude has been placed/found, bearing. 60 °M from MastPlug/Pillar  Reserve the conclude has been placed/found, bearing. 60 °M from MastPlug/Pillar  Reserve the conclude has been placed/found, bearing. 60 °M from MastPlug/Pillar  Reserve the conclude has been placed/found, bearing. 60 °M from MastPlug/Pillar  Reserve the conclude has been placed from MastPlug/Pillar  Reserve t | ght of Cairn.             | m.                                      | Diameter of Cairnm.                                     |                                       | 200000                                          |                  |
| No. 155  Set in conc/rock has been placed/found, bearing                                                                                                                                                                                                                                                                                                                                                                                                                                                                                                                                                                                                                                                                                                                                                                                                                                                                                                                                                                                                                                                                                                                                                                                                                                                                                                                                                                                                                                                                                                                                                                                                                                                                                                                                                                                                                                                                                                                                                                                                                                                                       | gth of Mast.              |                                         | (approximate if not unpiled)                            |                                       | 000                                             |                  |
| No. 155                                                                                                                                                                                                                                                                                                                                                                                                                                                                                                                                                                                                                                                                                                                                                                                                                                                                                                                                                                                                                                                                                                                                                                                                                                                                                                                                                                                                                                                                                                                                                                                                                                                                                                                                                                                                                                                                                                                                                                                                                                                                                                                        | DASS TOUC PI              | N set in sone/ro                        | ock has been <del>placed</del> /found, bearing          | -/l.                                  | Comment of the second                           | ,,               |
| Lited:  Cact Top Piu.AR  Standpoint, Bearing  Standpoint: Sacs let Pinch Mast/Plug/Pillar  Direction  Distance Height Difference And Each Council Distance And Each Counci | N Mal                     | \$5. set in conc/re                     | eek has been <del>placed</del> /found, bearing"M f      |                                       | 8 35 May 26 1                                   | 200              |
| Classic   Concrete has been placed/found, bearing                                                                                                                                                                                                                                                                                                                                                                                                                                                                                                                                                                                                                                                                                                                                                                                                                                                                                                                                                                                                                                                                                                                                                                                                                                                                                                                                                                                                                                                                                                                                                                                                                                                                                                                                                                                                                                                                                                                                                                                                                                                                              |                           | set in conc/ro                          | ock has been placed/found, bearing"M f                  |                                       | 98z                                             | 80               |
| Caot-top Pillar   Direction   Horiz   Direction   Horiz   Direction   Horiz   Direction   Distance   Height Difference   Rank   Direction   Distance   Height Difference   Rank   Direction   Distance   Height Difference   Rank   Rank   CS (RP   Coc coc   Labore standar   TAMERANK CS (RP   124 57 10   Labore standar   Labore standar   Labore standar   Labore standar   CS (RP   123 124 10   Labore standar   Labo   |                           | set in conc/ro                          | ock has been placed/found, bearing"M f                  |                                       |                                                 |                  |
| Cooltop Pillar   Point   Horiz   Hor   | ion required:             | *************************************** |                                                         | I I I I I I I I I I I I I I I I I I I |                                                 | 190              |
| RR   C @ C CC   Cock and pure standor   TAMERANC C (RP)   C C CC   CC   CC   CC   CC   CC   C                                                                                                                                                                                                                                                                                                                                                                                                                                                                                                                                                                                                                                                                                                                                                                                                                                                                                                                                                                                                                                                                                                                                                                                                                                                                                                                                                                                                                                                                                                                                                                                                                                                                                                                                                                                                                                                                                                                                                                                                                                  | POINT: R                  | PILLAR                                  | STANDPOINT: BRASS +                                     | Perc. Pin                             |                                                 | p / 1            |
|                                                                                                                                                                                                                                                                                                                                                                                                                                                                                                                                                                                                                                                                                                                                                                                                                                                                                                                                                                                                                                                                                                                                                                                                                                                                                                                                                                                                                                                                                                                                                                                                                                                                                                                                                                                                                                                                                                                                                                                                                                                                                                                                | ark                       | Direction Distance                      | Height Difference                                       | Horiz.<br>Distance                    | ij.                                             | 10 /             |
|                                                                                                                                                                                                                                                                                                                                                                                                                                                                                                                                                                                                                                                                                                                                                                                                                                                                                                                                                                                                                                                                                                                                                                                                                                                                                                                                                                                                                                                                                                                                                                                                                                                                                                                                                                                                                                                                                                                                                                                                                                                                                                                                | JC C.S. (RP)              | 00 00 <b>0</b>                          |                                                         | above standpt.                        | 0 <del>5</del> 2                                |                  |
| 18   15.2 25 65   July   12.0   July   Jul   | CC (P)                    | 124 58 10.                              |                                                         | 3 179 1332                            |                                                 | A LEGIS          |
| 267 06 30 3 779 1-33 Leave standar CARRANILLA CSRA 152 24 20 leave standar leave standar control of the control | (۳۹)کا میس                | 152 25 051                              |                                                         |                                       |                                                 | <u>ر</u> (       |
| 267 06 30 3 179 (1-33.2) Leaves standard S.M. No 155 (152 0.7 446) 2.650 (0.129 advove standard Relieve stan | No 155                    | 218 OH 40 13 206                        | 1.462 Above standpt GARAANILLA CSRA 152                 | 1                                     |                                                 | Ser. Con         |
| Second Standard   Second Sta   | ic fiv                    | 267 06 30 3 179"                        | 7                                                       | 0.129 standpt                         | 0                                               |                  |
|                                                                                                                                                                                                                                                                                                                                                                                                                                                                                                                                                                                                                                                                                                                                                                                                                                                                                                                                                                                                                                                                                                                                                                                                                                                                                                                                                                                                                                                                                                                                                                                                                                                                                                                                                                                                                                                                                                                                                                                                                                                                                                                                |                           |                                         | above standpt.                                          |                                       |                                                 | 46               |
| Chacked: Wir Jan 7 Noted on U.T.H. Card                                                                                                                                                                                                                                                                                                                                                                                                                                                                                                                                                                                                                                                                                                                                                                                                                                                                                                                                                                                                                                                                                                                                                                                                                                                                                                                                                                                                                                                                                                                                                                                                                                                                                                                                                                                                                                                                                                                                                                                                                                                                                        |                           | ,                                       | ubove standpt.                                          | above standpt.                        | 200 190 180                                     | 160              |
|                                                                                                                                                                                                                                                                                                                                                                                                                                                                                                                                                                                                                                                                                                                                                                                                                                                                                                                                                                                                                                                                                                                                                                                                                                                                                                                                                                                                                                                                                                                                                                                                                                                                                                                                                                                                                                                                                                                                                                                                                                                                                                                                | epared by: 👨              | 1 delle                                 | Frankly Line                                            | Noted on U.T.M. Card                  | Chacked                                         |                  |