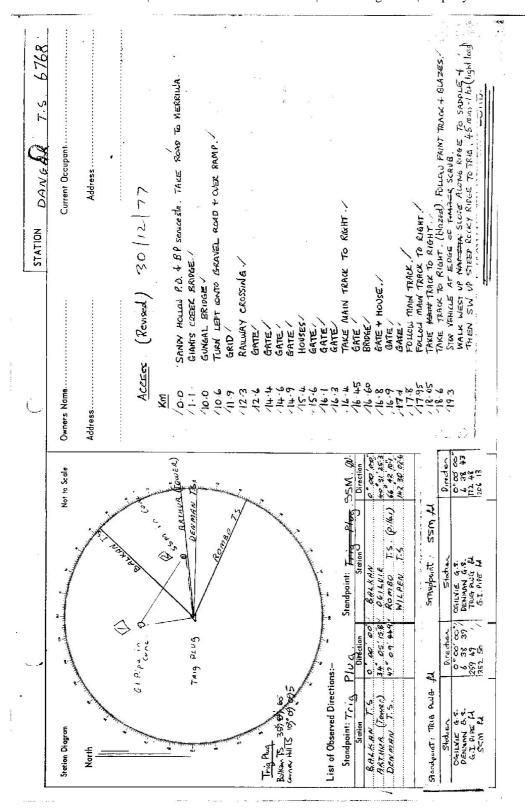

•

| · ·                         |                                            | 0.0 E                                            |                                                                   |                             | ····· <del>·</del> ;                                                |                                                                          |                                  |                         |                                                                                                                |                        | . м                           | · · ·                                                                                | 100.0                                                                | 88 G                                                                                                                                                                                                                                                                                                                                                                                                                                                                                                                                                                                                                                                                                                 |                                                       |                                                           |                                 |                         |                  |               |                   |                |                  |                            | ан ал<br>2 | 0.0.0 |  |
|-----------------------------|--------------------------------------------|--------------------------------------------------|-------------------------------------------------------------------|-----------------------------|---------------------------------------------------------------------|--------------------------------------------------------------------------|----------------------------------|-------------------------|----------------------------------------------------------------------------------------------------------------|------------------------|-------------------------------|--------------------------------------------------------------------------------------|----------------------------------------------------------------------|------------------------------------------------------------------------------------------------------------------------------------------------------------------------------------------------------------------------------------------------------------------------------------------------------------------------------------------------------------------------------------------------------------------------------------------------------------------------------------------------------------------------------------------------------------------------------------------------------------------------------------------------------------------------------------------------------|-------------------------------------------------------|-----------------------------------------------------------|---------------------------------|-------------------------|------------------|---------------|-------------------|----------------|------------------|----------------------------|------------|-------|--|
| 6844<br>C                   | 173 STATION DANGAR TS. 6768                | Ph: WORDHON &                                    | LSHAM Da                                                          | .05.                        | Beacon Diagram Not to Scale                                         |                                                                          | woo!                             |                         | 3.06                                                                                                           |                        |                               | ACCO COURD 1                                                                         | e-1000000000000000000000000000000000000                              | and the second and the second and the second s | Solution A                                            |                                                           |                                 | Dorte Record of Station | 16 As per card.  |               |                   |                |                  |                            |            |       |  |
| Letterretion Device AL C.W. | RECONNAISSANCE and MAINTENANCE REPORT 1773 | Note: Crass aut word or words which do not apply | m to surrounding Trigs.                                           | fram Trig. Mast             | white & black respectively.                                         | ensions now being:                                                       | Description of mark              | n akove reset./concrete | Height of Top Vanes to Top Mark/ <del>Top pillar plat</del> e3O.3 m Diameter of Vanes (vertical) <i>1</i> O m. | Diameter of Cairn      | proximute if not unpiled)     | ss<br>n. <del>phase</del> d/fd 32355.m. bearing8.29M from Trig. Mast/pi <u>ullar</u> | A.C.I.P.p.Cset in conc/and has been phased/id 2.2.4.6m. bearing3.5.0 | 7, Aset in conc/soil has been placed/fdm. bearing                                                                                                                                                                                                                                                                                                                                                                                                                                                                                                                                                                                                                                                    | a placed/fdm. bearing                                 | 285. m. bearing 2.6.2                                     | 258 m. bearing . 2.709M         | m. bearing              |                  | 215. m. above | AT m. above       | m. above       | manuar<br>Manuar | Checked: U.D.B. WW.        |            |       |  |
| · · .                       | Department of Lands                        | This Trig. Station has been:-                    | 1. Completely cleared to permit 360° vision to surrounding Trigs. | 2. Cleared by lanes bearing | 3. Trig. Mast & Vanes have been painted white & black respectively. | 4. The Trig. was unpiled/ <del>bet unpiled</del> , dimensions now being: | Description of markB.C.A.5.5P.J. | Height of mark          | Height of Top Vanes to Top Mark/ <del>Top p</del>                                                              | Height of Cairn. / . O | Length of Mast . 3. O. 6 (app | 5. A.S.S.Mset in conc/week has been pheced/fd 3-3-3-5-m. bearing                     | 6. A. C.I. P. P.C. set in conc. with has been                        | 7. Aset in conc/soil has been                                                                                                                                                                                                                                                                                                                                                                                                                                                                                                                                                                                                                                                                        | 8. Am. set in conc/rock has been placed/fdm. bearing. | 9. Connection. 55.19. to Joig. Play: 35.25. hearing 2.62m | 10. Connection 55 M. to 61Pipe. | 11. Connectionto        | 12. Connectionto | 13. Diff. Ht  | 14. Diff. Ht. SSM | 15. Diff. Htis | 16. Diff. Htis   | Presored by: AM Duffy. Che |            |       |  |