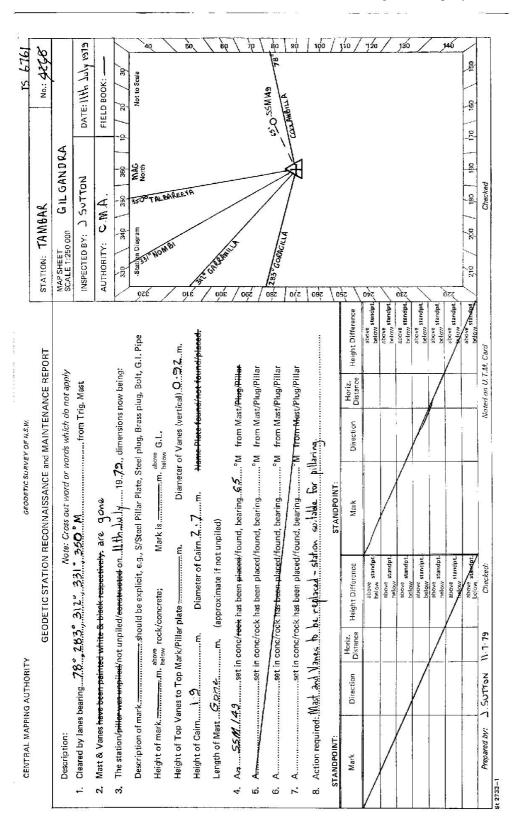

| CENTRAL MAPI                         | CENTRAL MAPPING AUTHORITY                  | >                      |                                                               | GEODETIC SURVEY OF N.S.W                                                                                                 | VEY OF M.S.W.                        |                                      | L          |                                                                                                                                                                                                                                                                                                                                                                                                                                                                                                                                                                                                                                                                                                                                                                                                                                                                                                                                                                                                                                                                                                                                                                                                                                                                                                                                                                                                                                                                                                                                                                                                                                                                                                                                                                                                                                                                                                                                                                                                                                                                                                                                | 2.                        |               |                  | Γ        |
|--------------------------------------|--------------------------------------------|------------------------|---------------------------------------------------------------|--------------------------------------------------------------------------------------------------------------------------|--------------------------------------|--------------------------------------|------------|--------------------------------------------------------------------------------------------------------------------------------------------------------------------------------------------------------------------------------------------------------------------------------------------------------------------------------------------------------------------------------------------------------------------------------------------------------------------------------------------------------------------------------------------------------------------------------------------------------------------------------------------------------------------------------------------------------------------------------------------------------------------------------------------------------------------------------------------------------------------------------------------------------------------------------------------------------------------------------------------------------------------------------------------------------------------------------------------------------------------------------------------------------------------------------------------------------------------------------------------------------------------------------------------------------------------------------------------------------------------------------------------------------------------------------------------------------------------------------------------------------------------------------------------------------------------------------------------------------------------------------------------------------------------------------------------------------------------------------------------------------------------------------------------------------------------------------------------------------------------------------------------------------------------------------------------------------------------------------------------------------------------------------------------------------------------------------------------------------------------------------|---------------------------|---------------|------------------|----------|
|                                      |                                            | GEOD                   | ODETIC STATION                                                | ETIC STATION RECONNAISSANCE and MAINTENANCE REPORT                                                                       | nd MAINTENAN                         | CE REPORT                            |            | STATION:                                                                                                                                                                                                                                                                                                                                                                                                                                                                                                                                                                                                                                                                                                                                                                                                                                                                                                                                                                                                                                                                                                                                                                                                                                                                                                                                                                                                                                                                                                                                                                                                                                                                                                                                                                                                                                                                                                                                                                                                                                                                                                                       | FAMBAR GS (P)             | (0)           | No.: 6761        | 1/2      |
| Description:                         |                                            |                        |                                                               | Note: Cross out word or words which do not apply                                                                         | vords which do no                    | t apply                              |            | MAP SHEET<br>SCALE 1:250 000                                                                                                                                                                                                                                                                                                                                                                                                                                                                                                                                                                                                                                                                                                                                                                                                                                                                                                                                                                                                                                                                                                                                                                                                                                                                                                                                                                                                                                                                                                                                                                                                                                                                                                                                                                                                                                                                                                                                                                                                                                                                                                   | GILCANDAA                 | AA            |                  |          |
| 1. Cleared by lanes bearing          | es bearing                                 |                        | 360'M                                                         | ***************************************                                                                                  | from Trig, Mast                      | Mast                                 | 1,000      | INSPECTED BY: (                                                                                                                                                                                                                                                                                                                                                                                                                                                                                                                                                                                                                                                                                                                                                                                                                                                                                                                                                                                                                                                                                                                                                                                                                                                                                                                                                                                                                                                                                                                                                                                                                                                                                                                                                                                                                                                                                                                                                                                                                                                                                                                | INSPECTED BY: L. HITCHINS | DATE:         | 5-1181           | -        |
| 2. Mast & Vanes I                    | have been painted                          | d white                | 2. Mast & Vanes have been painted white & black respectively. | \                                                                                                                        |                                      |                                      | 1          | AUTHORITY: C                                                                                                                                                                                                                                                                                                                                                                                                                                                                                                                                                                                                                                                                                                                                                                                                                                                                                                                                                                                                                                                                                                                                                                                                                                                                                                                                                                                                                                                                                                                                                                                                                                                                                                                                                                                                                                                                                                                                                                                                                                                                                                                   | CMA                       | FIELD B       | FIELD BOOK: (820 | 0        |
| 3. The station/pill                  | The station/billar was unpiled/not unpiled | not umpi               | Hed/constructed on                                            | //constructed on $2.3$ 1 $6.5\%$ , dimensions now being                                                                  | ., dimensions nov                    | v being:                             | ľ          | 330 340                                                                                                                                                                                                                                                                                                                                                                                                                                                                                                                                                                                                                                                                                                                                                                                                                                                                                                                                                                                                                                                                                                                                                                                                                                                                                                                                                                                                                                                                                                                                                                                                                                                                                                                                                                                                                                                                                                                                                                                                                                                                                                                        | 350 360                   | 10 / 20       | / 30/            |          |
| Description of                       | mark Steel P                               | P. Hisho               | ould be explicit, e.g.,                                       | Description of mark 18 idea ( ) Respond be explicit, e.g., S/Steel Pillar Plate, Steel plug, Brass plug, Bolt, G.I. Pipe | eel plug, Brass plu                  | g, Bolt, G.I. Pipe                   | 926        | Station Diagram                                                                                                                                                                                                                                                                                                                                                                                                                                                                                                                                                                                                                                                                                                                                                                                                                                                                                                                                                                                                                                                                                                                                                                                                                                                                                                                                                                                                                                                                                                                                                                                                                                                                                                                                                                                                                                                                                                                                                                                                                                                                                                                | North                     | N             | Not to Scale     | 4        |
| Height of mark                       | Height of markl360m. Johns rook/concrete;  | hove roet              | c/concrete;                                                   | Mark is / 530 m. belove G.L.                                                                                             | hove G.L.                            | ~.                                   | . /        |                                                                                                                                                                                                                                                                                                                                                                                                                                                                                                                                                                                                                                                                                                                                                                                                                                                                                                                                                                                                                                                                                                                                                                                                                                                                                                                                                                                                                                                                                                                                                                                                                                                                                                                                                                                                                                                                                                                                                                                                                                                                                                                                |                           |               |                  | 10       |
| Height of Top                        | Vanes to Top Ma                            | erk/Pilla              | Height of Top Vanos to Top Mark/Pillar plate $i.3.966$ m      |                                                                                                                          | Diameter of Vanes (vertical)Q16.7,m. | 1.0.767m                             |            | رجي ا                                                                                                                                                                                                                                                                                                                                                                                                                                                                                                                                                                                                                                                                                                                                                                                                                                                                                                                                                                                                                                                                                                                                                                                                                                                                                                                                                                                                                                                                                                                                                                                                                                                                                                                                                                                                                                                                                                                                                                                                                                                                                                                          |                           |               |                  |          |
| Height of Cairr                      | Height of Cairn                            | B                      |                                                               | m.                                                                                                                       | Name Plate found/not found/placed.   | not found/placed.                    | ié /       |                                                                                                                                                                                                                                                                                                                                                                                                                                                                                                                                                                                                                                                                                                                                                                                                                                                                                                                                                                                                                                                                                                                                                                                                                                                                                                                                                                                                                                                                                                                                                                                                                                                                                                                                                                                                                                                                                                                                                                                                                                                                                                                                |                           |               |                  | 50,      |
| Length of Mast                       | 1                                          | Ε                      | Length of Mast                                                | t unpiled)                                                                                                               |                                      |                                      | 00         | The state of the s |                           |               |                  | <u> </u> |
| 4. A BUSS THE RUE SET IN SOME TOCK   | The Rus set in                             | l <del>-some</del> /re | ock has been p <del>laced</del> /                             | has been p <del>laeed</del> /found, bearingM from M <del>ast/Plu</del> g/Pillar                                          | M from Mast/Ph                       | ug/Pillar                            | ε / C      | <b>&gt;</b>                                                                                                                                                                                                                                                                                                                                                                                                                                                                                                                                                                                                                                                                                                                                                                                                                                                                                                                                                                                                                                                                                                                                                                                                                                                                                                                                                                                                                                                                                                                                                                                                                                                                                                                                                                                                                                                                                                                                                                                                                                                                                                                    | <b>v</b> /                |               |                  | ip \     |
| 5. A S.S.M. No. 149 set in conc/reek | 6 /49 set in                               | eH/ouoo I              | ek has been p <del>laced</del> /                              | has been p <del>laced</del> /found, bearing $H_{com}^{c}$ M from <del>Wast/Plug</del> /Pillar                            | M from Mast/Ph                       | <del>og</del> /Pillar                | oes /      |                                                                                                                                                                                                                                                                                                                                                                                                                                                                                                                                                                                                                                                                                                                                                                                                                                                                                                                                                                                                                                                                                                                                                                                                                                                                                                                                                                                                                                                                                                                                                                                                                                                                                                                                                                                                                                                                                                                                                                                                                                                                                                                                | <u>,</u>                  |               |                  | ) of     |
| 6. Aset in conc/rock                 | set in                                     | ı conc/ro              |                                                               | has been placed/found, bearing"M from Mast/Plug/Pillar                                                                   | 'M from Mast/Ple                     | ug/Pillar                            | 280        | <del>- ,</del> -                                                                                                                                                                                                                                                                                                                                                                                                                                                                                                                                                                                                                                                                                                                                                                                                                                                                                                                                                                                                                                                                                                                                                                                                                                                                                                                                                                                                                                                                                                                                                                                                                                                                                                                                                                                                                                                                                                                                                                                                                                                                                                               | /                         |               | (pg) \c          | 80       |
| 7. Aset in conc/rock                 | set in                                     | ı canc/ra              |                                                               | has been placed/found, bearingoM from Mast/Plug/Pillar                                                                   | M from Mast/Plu                      | ug/Pillar                            | 270        | Cent Das Punk                                                                                                                                                                                                                                                                                                                                                                                                                                                                                                                                                                                                                                                                                                                                                                                                                                                                                                                                                                                                                                                                                                                                                                                                                                                                                                                                                                                                                                                                                                                                                                                                                                                                                                                                                                                                                                                                                                                                                                                                                                                                                                                  | m.                        | Melkum Andrea | HoSE S           | 90       |
| 8. Action required:                  | 7                                          |                        |                                                               |                                                                                                                          |                                      |                                      | 092        |                                                                                                                                                                                                                                                                                                                                                                                                                                                                                                                                                                                                                                                                                                                                                                                                                                                                                                                                                                                                                                                                                                                                                                                                                                                                                                                                                                                                                                                                                                                                                                                                                                                                                                                                                                                                                                                                                                                                                                                                                                                                                                                                |                           | こいい           | 4                | 10       |
| STANDPOINT: S/S PLUAR PATE           | 5/5 Pula                                   | 11                     |                                                               | ات                                                                                                                       | Bars Tox Rus                         | ير                                   | 2 \ 0:     | 7                                                                                                                                                                                                                                                                                                                                                                                                                                                                                                                                                                                                                                                                                                                                                                                                                                                                                                                                                                                                                                                                                                                                                                                                                                                                                                                                                                                                                                                                                                                                                                                                                                                                                                                                                                                                                                                                                                                                                                                                                                                                                                                              | 190                       | 152           | <i>ک</i> و       | 0 /      |
| Mark                                 | Direction                                  | Horíz.<br>Distance     | Height Difference                                             | Mark                                                                                                                     |                                      | Horiz.<br>Distance Height Difference | SE SE      |                                                                                                                                                                                                                                                                                                                                                                                                                                                                                                                                                                                                                                                                                                                                                                                                                                                                                                                                                                                                                                                                                                                                                                                                                                                                                                                                                                                                                                                                                                                                                                                                                                                                                                                                                                                                                                                                                                                                                                                                                                                                                                                                | Grass for Y               | 13295 X       |                  | 310 /    |
| OAKEY C.S.                           | 6 80 00                                    | 7-0                    | above standpt.                                                | CAKEY CS                                                                                                                 | က်<br>က <i>ဝဝ ပ</i>                  | abnve standpt                        | tandpt 540 | /                                                                                                                                                                                                                                                                                                                                                                                                                                                                                                                                                                                                                                                                                                                                                                                                                                                                                                                                                                                                                                                                                                                                                                                                                                                                                                                                                                                                                                                                                                                                                                                                                                                                                                                                                                                                                                                                                                                                                                                                                                                                                                                              | \                         | <u>+</u><br>  | 1 (E)            | 120      |
| COURAGINGIE(P) SO 46 10              | . 01 94 05 (6                              |                        | above standpt.                                                | COCKA BINCIE(P)                                                                                                          | 50 47.00                             | above<br>below standpt               |            | OSO CE                                                                                                                                                                                                                                                                                                                                                                                                                                                                                                                                                                                                                                                                                                                                                                                                                                                                                                                                                                                                                                                                                                                                                                                                                                                                                                                                                                                                                                                                                                                                                                                                                                                                                                                                                                                                                                                                                                                                                                                                                                                                                                                         |                           |               |                  | $\angle$ |
| TALBAREE YACS 189 46 05              | 5 187 4605                                 | \<br>_ `\              | above standpt.                                                | 3/5 PRIMA PR                                                                                                             | 173 53 403                           | 173 53 40 3 403 1350 below stander.  | tandpt.    | _                                                                                                                                                                                                                                                                                                                                                                                                                                                                                                                                                                                                                                                                                                                                                                                                                                                                                                                                                                                                                                                                                                                                                                                                                                                                                                                                                                                                                                                                                                                                                                                                                                                                                                                                                                                                                                                                                                                                                                                                                                                                                                                              |                           | _C            |                  | 130      |
| 55MN 149 308 3000 46231              | 308 3000                                   | 4.623                  | 578 below standpt.                                            | TAL CARETE YA C.S                                                                                                        | 188 46 15                            | shove standpt,                       | tandpt.    | No.                                                                                                                                                                                                                                                                                                                                                                                                                                                                                                                                                                                                                                                                                                                                                                                                                                                                                                                                                                                                                                                                                                                                                                                                                                                                                                                                                                                                                                                                                                                                                                                                                                                                                                                                                                                                                                                                                                                                                                                                                                                                                                                            |                           | AME!          |                  | /        |
| BRASS TRIC PN                        | 353 5200                                   | 3403                   | 357 below standpt.                                            | 85.H No 149                                                                                                              | 261 11 80 3295                       | 0228                                 |            |                                                                                                                                                                                                                                                                                                                                                                                                                                                                                                                                                                                                                                                                                                                                                                                                                                                                                                                                                                                                                                                                                                                                                                                                                                                                                                                                                                                                                                                                                                                                                                                                                                                                                                                                                                                                                                                                                                                                                                                                                                                                                                                                |                           | 1 ( )         |                  |          |
|                                      |                                            |                        | above standpt.                                                |                                                                                                                          |                                      | above standpt.                       | tandpt.    | \<br>\                                                                                                                                                                                                                                                                                                                                                                                                                                                                                                                                                                                                                                                                                                                                                                                                                                                                                                                                                                                                                                                                                                                                                                                                                                                                                                                                                                                                                                                                                                                                                                                                                                                                                                                                                                                                                                                                                                                                                                                                                                                                                                                         |                           | Ž             |                  | 46       |
|                                      |                                            |                        | above standpt.                                                |                                                                                                                          |                                      | above standpt.                       | tandpt     | 2,10 / 200                                                                                                                                                                                                                                                                                                                                                                                                                                                                                                                                                                                                                                                                                                                                                                                                                                                                                                                                                                                                                                                                                                                                                                                                                                                                                                                                                                                                                                                                                                                                                                                                                                                                                                                                                                                                                                                                                                                                                                                                                                                                                                                     | 190 180                   | 170 160       | 150              | 7        |
| Prepared by:                         | 1100                                       |                        | Checked:                                                      |                                                                                                                          | Noted                                | · Noted on U. T.M. Card              |            |                                                                                                                                                                                                                                                                                                                                                                                                                                                                                                                                                                                                                                                                                                                                                                                                                                                                                                                                                                                                                                                                                                                                                                                                                                                                                                                                                                                                                                                                                                                                                                                                                                                                                                                                                                                                                                                                                                                                                                                                                                                                                                                                | Checked                   |               |                  |          |
| 2733-1                               |                                            |                        |                                                               |                                                                                                                          |                                      |                                      |            |                                                                                                                                                                                                                                                                                                                                                                                                                                                                                                                                                                                                                                                                                                                                                                                                                                                                                                                                                                                                                                                                                                                                                                                                                                                                                                                                                                                                                                                                                                                                                                                                                                                                                                                                                                                                                                                                                                                                                                                                                                                                                                                                |                           |               |                  |          |