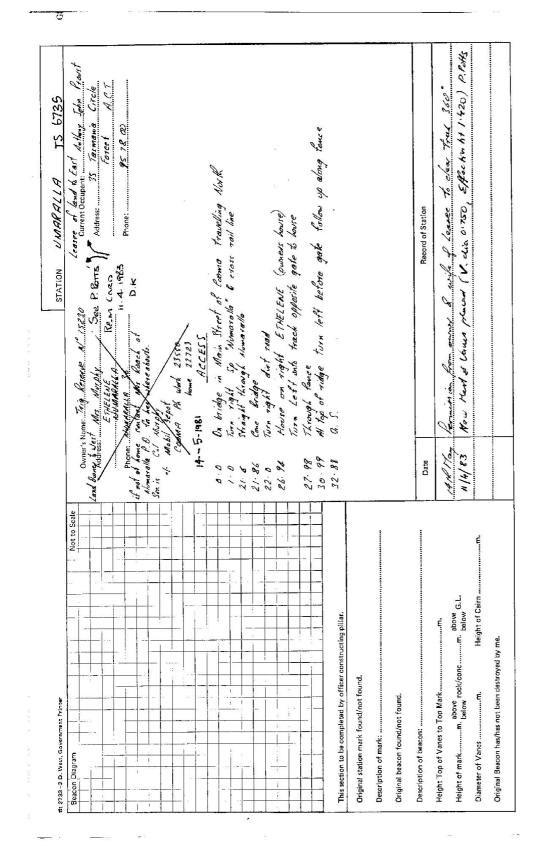

| NUME     NUME       STATION     UMARALLA       Owner's Name:     Current Occupant:   Address: Address: Address: | Phone: | Translar T.S.<br>Translar T.S.<br>From Cooma proceed to Numeralla town<br>and zero odometer at bridge over<br>Numeralla river.<br>En.<br>0.0<br>18 Turn right at 60kph sign | <ul> <li>2.27 Grid</li> <li>2.27 Grid</li> <li>3.38 Timber bridge</li> <li>4.08 Grid and abandoned house</li> <li>4.08 Grid and abandoned house</li> <li>5.21 Turn left up hill opposite</li> <li>5.27 Turn left brock</li> <li>9.27 Turn left brock</li> <li>9.28 Turn left brock</li> <li>9.29 Turn left brock</li> <li>9.20 Turn left brock<!--</th--><th></th><th>Date Record of Station</th><th></th></li></ul> |                                                                                                                              | Date Record of Station |                       |
|-----------------------------------------------------------------------------------------------------------------|--------|-----------------------------------------------------------------------------------------------------------------------------------------------------------------------------|----------------------------------------------------------------------------------------------------------------------------------------------------------------------------------------------------------------------------------------------------------------------------------------------------------------------------------------------------------------------------------------------------------------------------------------------------------------------------------------------------------------------------------------------------------------------------------------------------------------------------------------------------------------------------------------------------------------------------------------------------------------------------------------------------------------------------------------------------------------------------------------------------------------------------------------------------------------------------------------------------------------------------------------------------------------------------------------------------------------------------------------------------------------------------------------------------------------------------------------------------------------------------------------------------------------------------------------------------------------------------------------------------------------------------------------------------------------------------------------------------------------------------------------------------------------------------------------------------------------------------------------------------------------------------------------------------------------------------------------------------------------------------------------------------------------------------------------------------------------------------------------------------------------------------------------------------------------------------------------------------------------------------------------------------------------------------------------------------------------------------------------------------------------------------------------------------|------------------------------------------------------------------------------------------------------------------------------|------------------------|-----------------------|
| 5t 2733–2 D. West, Government Printer<br>Beacon Diagram                                                         |        |                                                                                                                                                                             | This section to be completed by officer constructing piller.                                                                                                                                                                                                                                                                                                                                                                                                                                                                                                                                                                                                                                                                                                                                                                                                                                                                                                                                                                                                                                                                                                                                                                                                                                                                                                                                                                                                                                                                                                                                                                                                                                                                                                                                                                                                                                                                                                                                                                                                                                                                                                                                       | Original station mark found/not found.<br>Description of mark:<br>Original beacon found/not found.<br>Description of heavon. |                        | <br>utamerer or vanes |