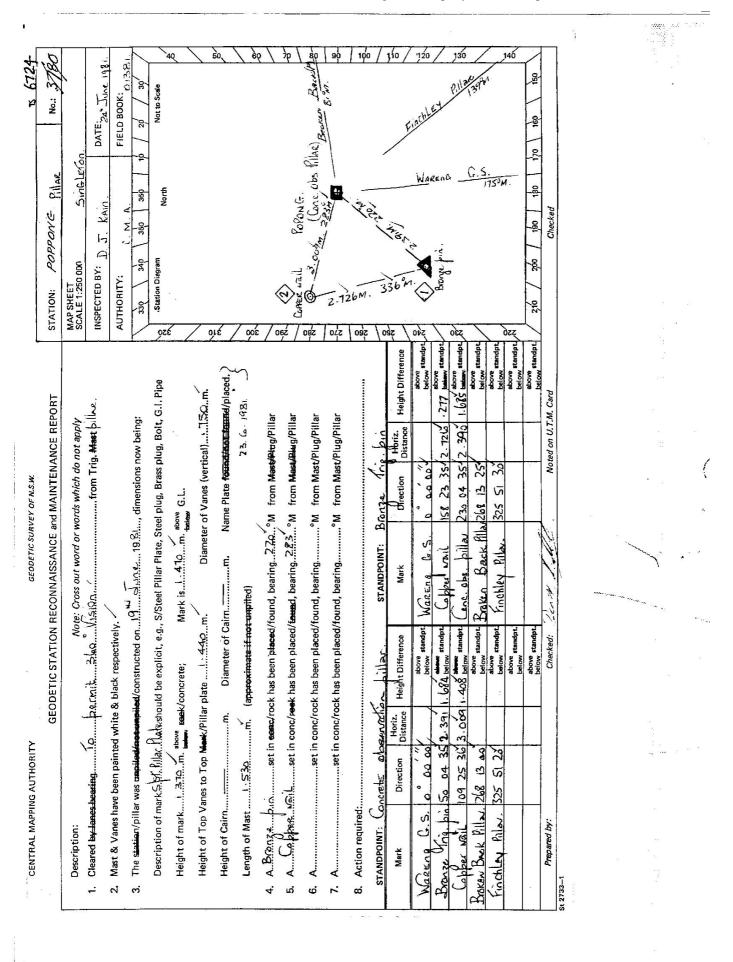

| Date Record of Station                                                                              |
| Height Top of Vanes to Top Mentk                             | REAMSSION ALL BEEN COMMAN AND AND AND AND AND AND CORES                                             |
|                                                              | FOR ACCESS TO MUCA                                                                                  |
|                                                              |                                                                                                     |
| Original Beacon has/has not been destroyed by me.            |                                                                                                     |

\_\_\_\_\_

\_ .... \_



| Annotation     Constrained     Constrained <thconstrained< th=""> <thconstrained< th=""> <thconstrai< th=""><th>GS 24</th><th></th><th></th><th></th><th></th><th></th></thconstrai<></thconstrained<></thconstrained<> | GS 24                                                   |                                                                                                                                                                                                                                                                                                                                                                                                                                                                               |