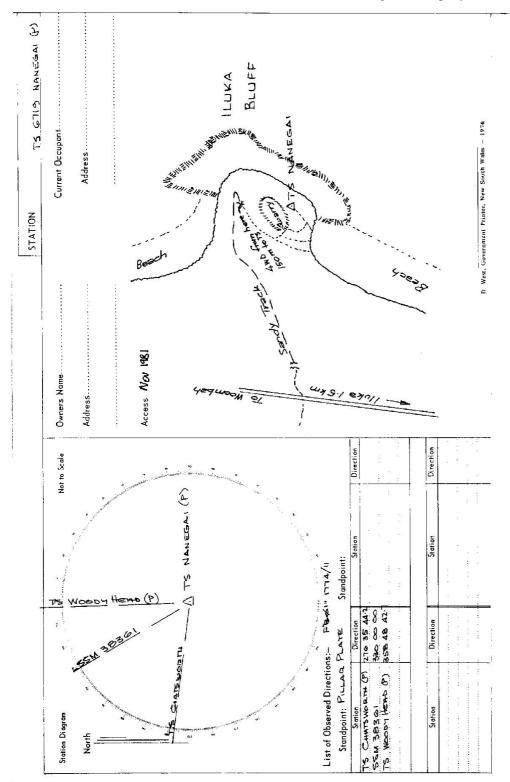

| הבלהת וווופון מו דיתוחים                                                           | RECONNAISSANCE and MAINTENANCE REPORT                                      | N STATION TS GILS N | NANEGA! (P)                           |
|------------------------------------------------------------------------------------|----------------------------------------------------------------------------|---------------------|---------------------------------------|
| This Trig. Station has been:                                                       | Note: Cross out word or words which do not coply                           |                     | Ph: NANEGAI                           |
| <ol> <li>Completely cleared to permit 360° vision to surrounding Trigs.</li> </ol> | o surrcunding Trigs.                                                       | Map Sheet: YAMBA    | No:9539-11-S                          |
| 2. Cleared by lanes bearing                                                        | from Trig. Mast                                                            | Authority C.L.C.    | Field Book: 174                       |
| 3. Irig. Mast & Vanes have been painted white & black respectively.                | te. 8-black respectively.                                                  | Beacon Diagram      | Not to Scale                          |
| 4. The Trig. was unpiled/not unpiled, dimen                                        | dimensions now being:                                                      | No BEACON ERECTED.  | ٤                                     |
| Description of mark. Concrete Fight AR.                                            | AP. should be explicit, e.g. Steel plug, Brass plug, Bolt, Concrete Pillar |                     |                                       |
| Height of mark                                                                     | the rest concrete                                                          |                     |                                       |
| Height of Top Vanes to Top Mark Top-pillar plate                                   | Diamete                                                                    |                     |                                       |
| Height of Cairn Dia                                                                | Diameter of Cairn m.                                                       |                     | Pillar Plate levelled                 |
|                                                                                    | (approximate if not unpiled)                                               |                     | (Levadj 81195)                        |
| 5. Aset in conc/rock has been placed/fd bearing                                    | aced/fd bearing                                                            | [39]                |                                       |
| 6. Aset in conc/soil has been placed/fdm. bearing.                                 | aced fdm. bearing                                                          |                     |                                       |
| 7. Aset in conc/sold has been placed/fdm. bearing                                  | oced/fd m. beoring                                                         |                     |                                       |
| 8. Aset in conc/rock has been p                                                    | been placed/fdm. bearing                                                   |                     |                                       |
| 9. Connection to                                                                   | . m. bearing9M                                                             | (i):                |                                       |
| 10. Connectionto                                                                   | √m. bearing9M                                                              |                     |                                       |
| 11, Connectionta                                                                   | . m. bearing                                                               |                     |                                       |
| 12. Connectionto                                                                   | m. beaking                                                                 | PILAE ERETED BY C.  | Stafflon<br>G. M. A.                  |
| 13. Diff. Ht.                                                                      | m. chove                                                                   |                     |                                       |
| 14. Diff. Htis.                                                                    | m. ets we                                                                  |                     |                                       |
| 15. Diff. Htisis.                                                                  | m, cover                                                                   |                     |                                       |
| 16 Diff Ht                                                                         | - shorter the                                                              |                     | ACTION AND CONTRACT CONTRACT CONTRACT |