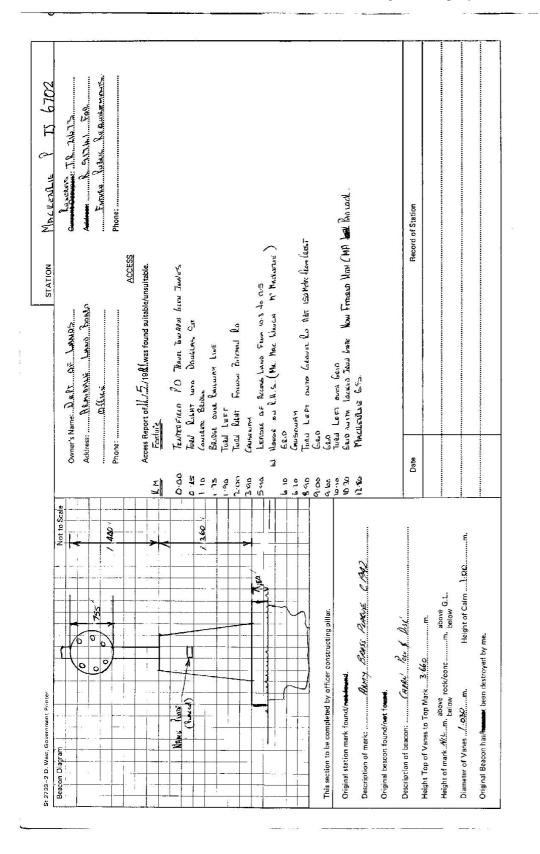

|   | No.:6702                                                    | 2                                    | DATE: IITH MHY'SI               | FIELD BOOK: DILLIZ | 10 / 20 / 30 / | Not ta Scale               | 10             |                                                                                        | Murk ()         | (r)·)          | 6/                                                                                                                         | 70 \<br>1                                                                                       | 40                                                                                             | Concient Prinal | <u>] 19</u>            | 67<br>"                                   | 1/10 /                                                                        | 120<br>39 |                                                                        | 30                                                |                                               | 140                                                      | 170 160 150                                                                                                                                                                                                                                                                                                                                                                                                                                                                                                                                                                                                                                                                                                                                                                                                                                                                                                                                                                                                                                                                                                                                                                                                                                                                                                                                                                                                                                                                                                                                                                                                                                                                                                                                                                                                                                                                                                                                                                                                                                                                                                                   |                         |
|---|-------------------------------------------------------------|--------------------------------------|---------------------------------|--------------------|----------------|----------------------------|----------------|----------------------------------------------------------------------------------------|-----------------|----------------|----------------------------------------------------------------------------------------------------------------------------|-------------------------------------------------------------------------------------------------|------------------------------------------------------------------------------------------------|-----------------|------------------------|-------------------------------------------|-------------------------------------------------------------------------------|-----------|------------------------------------------------------------------------|---------------------------------------------------|-----------------------------------------------|----------------------------------------------------------|-------------------------------------------------------------------------------------------------------------------------------------------------------------------------------------------------------------------------------------------------------------------------------------------------------------------------------------------------------------------------------------------------------------------------------------------------------------------------------------------------------------------------------------------------------------------------------------------------------------------------------------------------------------------------------------------------------------------------------------------------------------------------------------------------------------------------------------------------------------------------------------------------------------------------------------------------------------------------------------------------------------------------------------------------------------------------------------------------------------------------------------------------------------------------------------------------------------------------------------------------------------------------------------------------------------------------------------------------------------------------------------------------------------------------------------------------------------------------------------------------------------------------------------------------------------------------------------------------------------------------------------------------------------------------------------------------------------------------------------------------------------------------------------------------------------------------------------------------------------------------------------------------------------------------------------------------------------------------------------------------------------------------------------------------------------------------------------------------------------------------------|-------------------------|
|   | STATION: MACHENTIC D.                                       | MAP SHEET<br>SCALE 1:250 000 CRAPTON | ואסריניא, אינעיא וואאפכדבם איני | AUTHORITY: C M Q.  | 360            | .Station Diagram North     | 33             | 33                                                                                     |                 | - 3:<br>011911 | Nove                                                                                                                       | 6 <u>-832</u><br>2<br>2<br>5                                                                    |                                                                                                | ./              | 2.The la gar 1.1. 3010 | 012 12 12 12 12 12 12 12 12 12 12 12 12 1 | Recovery Much (2) (41)                                                        | 3         | >                                                                      |                                                   |                                               |                                                          | 210 / 200 / 190 / 180 /                                                                                                                                                                                                                                                                                                                                                                                                                                                                                                                                                                                                                                                                                                                                                                                                                                                                                                                                                                                                                                                                                                                                                                                                                                                                                                                                                                                                                                                                                                                                                                                                                                                                                                                                                                                                                                                                                                                                                                                                                                                                                                       | Checked                 |
| Ĺ | GEODETIC STATION RECONNAISSANCE and MAINTENANCE REPORT STAT | //v                                  | Cleared by lanes bearing        |                    | 2              | Description of mark. Bured | Height of mark | Height of Top Varies to Top Mark/Pillar plateMuHDm. Diameter of Varies (vertical)755m. | Height of Cairn | Length of Mast | 4. A. Q. A. C. A. C. A. C. A. C. A. C. A. C. A. A. C. A. C. A. A. A. C. A. A. A. C. A. | 5. ARecowd. Matk J set in conc/reck has been phoned/found, bearing. 356°M from Mast/Phys/Pillar | 6. ARusavićt.n. MAR2set in conc/work has been pheced/found, bearing2kS°M from Mark/PhecyPillar | 02              | 8. Action required:    | : /0                                      | Horiz. Horiz. Height Difference Mark Direction Distance Height Difference 35. | standpt.  | 1 21 24 10 6332. 1635 and standard Recovery Havit 1 40 26 and 8541 264 | 1138 LL 20 10 10 10 10 10 10 10 10 10 10 10 10 10 | 3.074 1536 be cy atomatic Rep Hine ? 58 40 30 | 1 201 10 20 10 20 10 10 10 10 10 10 10 10 10 10 10 10 10 | above standprint three to the term of | 2. Noted on U.T.M. Care |