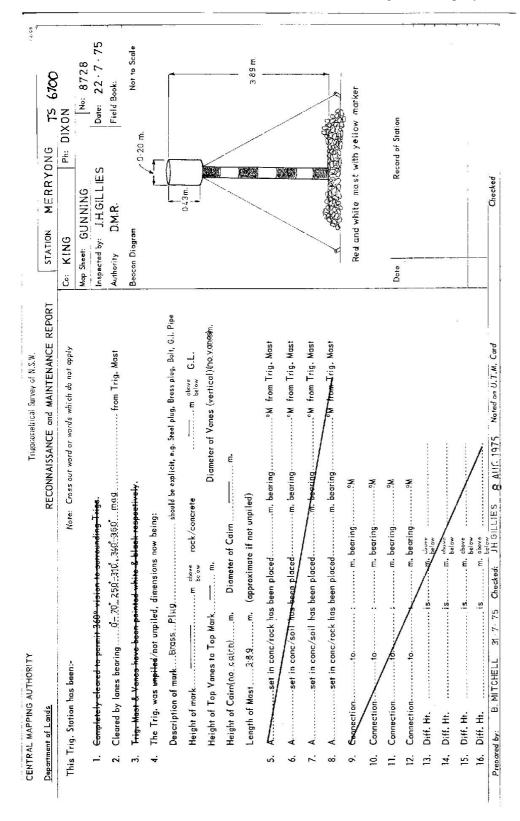

| Department of Lands                                                 | RECONNAISSANCE and MAINTENANCE REPORT                                                                | STATION TS 3002 MERRY ONG (P) 6700                                                                                                                                                                                                                                                                                                                                                                                                                                                                                                                                                                                                                                                                                                                                                                                                                                                                                                                                                                                                                                                                                                                                                                                                                                                                                                                                                                                                                                                                                                                                                                                                                                                                                                                                                                                                                                                                                                                                                                                                                                                                                             |
|---------------------------------------------------------------------|------------------------------------------------------------------------------------------------------|--------------------------------------------------------------------------------------------------------------------------------------------------------------------------------------------------------------------------------------------------------------------------------------------------------------------------------------------------------------------------------------------------------------------------------------------------------------------------------------------------------------------------------------------------------------------------------------------------------------------------------------------------------------------------------------------------------------------------------------------------------------------------------------------------------------------------------------------------------------------------------------------------------------------------------------------------------------------------------------------------------------------------------------------------------------------------------------------------------------------------------------------------------------------------------------------------------------------------------------------------------------------------------------------------------------------------------------------------------------------------------------------------------------------------------------------------------------------------------------------------------------------------------------------------------------------------------------------------------------------------------------------------------------------------------------------------------------------------------------------------------------------------------------------------------------------------------------------------------------------------------------------------------------------------------------------------------------------------------------------------------------------------------------------------------------------------------------------------------------------------------|
| This Trig. Station has been:-                                       |                                                                                                      | Co: King                                                                                                                                                                                                                                                                                                                                                                                                                                                                                                                                                                                                                                                                                                                                                                                                                                                                                                                                                                                                                                                                                                                                                                                                                                                                                                                                                                                                                                                                                                                                                                                                                                                                                                                                                                                                                                                                                                                                                                                                                                                                                                                       |
|                                                                     |                                                                                                      | Map Sheet: GUNNING. No: 8728-11 4 111                                                                                                                                                                                                                                                                                                                                                                                                                                                                                                                                                                                                                                                                                                                                                                                                                                                                                                                                                                                                                                                                                                                                                                                                                                                                                                                                                                                                                                                                                                                                                                                                                                                                                                                                                                                                                                                                                                                                                                                                                                                                                          |
| l. Completely cleared to permit 360° vis                            | vision to surrounding trigs.                                                                         | Inspected by: H.J. Grazin Date: 20-2-80.                                                                                                                                                                                                                                                                                                                                                                                                                                                                                                                                                                                                                                                                                                                                                                                                                                                                                                                                                                                                                                                                                                                                                                                                                                                                                                                                                                                                                                                                                                                                                                                                                                                                                                                                                                                                                                                                                                                                                                                                                                                                                       |
| 2. Gleared by lanes bearing                                         | from Trig. Mast                                                                                      | Authority integree Town Samery's Field Book: Walnation Par                                                                                                                                                                                                                                                                                                                                                                                                                                                                                                                                                                                                                                                                                                                                                                                                                                                                                                                                                                                                                                                                                                                                                                                                                                                                                                                                                                                                                                                                                                                                                                                                                                                                                                                                                                                                                                                                                                                                                                                                                                                                     |
| 3. Trig. Mast & Vanes have been painted white & black respectively. | J white & black respectively.                                                                        | Beacon Diagram Not to Scale                                                                                                                                                                                                                                                                                                                                                                                                                                                                                                                                                                                                                                                                                                                                                                                                                                                                                                                                                                                                                                                                                                                                                                                                                                                                                                                                                                                                                                                                                                                                                                                                                                                                                                                                                                                                                                                                                                                                                                                                                                                                                                    |
| 4. The Trig. was unpiled/ <del>nat unpiled</del> , d                | The Trig. was unpiled/ <del>not unpiled</del> , dimensions now being: Trig.plug fd:                  |                                                                                                                                                                                                                                                                                                                                                                                                                                                                                                                                                                                                                                                                                                                                                                                                                                                                                                                                                                                                                                                                                                                                                                                                                                                                                                                                                                                                                                                                                                                                                                                                                                                                                                                                                                                                                                                                                                                                                                                                                                                                                                                                |
| Description of markConcate.                                         | Description of mark                                                                                  | \$0.0                                                                                                                                                                                                                                                                                                                                                                                                                                                                                                                                                                                                                                                                                                                                                                                                                                                                                                                                                                                                                                                                                                                                                                                                                                                                                                                                                                                                                                                                                                                                                                                                                                                                                                                                                                                                                                                                                                                                                                                                                                                                                                                          |
| Height of mark                                                      | m above reck/concrete m above G.L.                                                                   | 1                                                                                                                                                                                                                                                                                                                                                                                                                                                                                                                                                                                                                                                                                                                                                                                                                                                                                                                                                                                                                                                                                                                                                                                                                                                                                                                                                                                                                                                                                                                                                                                                                                                                                                                                                                                                                                                                                                                                                                                                                                                                                                                              |
| Height of Top Vanes to <del>Top Mar</del> k/Top                     | m Diamete                                                                                            |                                                                                                                                                                                                                                                                                                                                                                                                                                                                                                                                                                                                                                                                                                                                                                                                                                                                                                                                                                                                                                                                                                                                                                                                                                                                                                                                                                                                                                                                                                                                                                                                                                                                                                                                                                                                                                                                                                                                                                                                                                                                                                                                |
| Height-of Cairn                                                     | Diameter of Cairn                                                                                    | , 21.0                                                                                                                                                                                                                                                                                                                                                                                                                                                                                                                                                                                                                                                                                                                                                                                                                                                                                                                                                                                                                                                                                                                                                                                                                                                                                                                                                                                                                                                                                                                                                                                                                                                                                                                                                                                                                                                                                                                                                                                                                                                                                                                         |
| Length of Mast                                                      | pproximate if not unpiled)                                                                           |                                                                                                                                                                                                                                                                                                                                                                                                                                                                                                                                                                                                                                                                                                                                                                                                                                                                                                                                                                                                                                                                                                                                                                                                                                                                                                                                                                                                                                                                                                                                                                                                                                                                                                                                                                                                                                                                                                                                                                                                                                                                                                                                |
| 5. A.Trig.Pivg.set in conc/rock has be                              | A.Trig.Pivg. set in cens./rock has been placed/fd 6-728 m. bearing 336*M from Trig. Mast/pillor      |                                                                                                                                                                                                                                                                                                                                                                                                                                                                                                                                                                                                                                                                                                                                                                                                                                                                                                                                                                                                                                                                                                                                                                                                                                                                                                                                                                                                                                                                                                                                                                                                                                                                                                                                                                                                                                                                                                                                                                                                                                                                                                                                |
| 6. A.G.J.P.P.Set in conc/set has be                                 | A.G.A.P.P.Rset in conc/soil has been placed (d.4.2%-m. bearing- $0.02\%$ oM from Trig. Mast $pillar$ | 4                                                                                                                                                                                                                                                                                                                                                                                                                                                                                                                                                                                                                                                                                                                                                                                                                                                                                                                                                                                                                                                                                                                                                                                                                                                                                                                                                                                                                                                                                                                                                                                                                                                                                                                                                                                                                                                                                                                                                                                                                                                                                                                              |
| 7. Aset in conc/soil has be                                         | been placed/fdm. bearingm. from Trig. Mast/pillar                                                    |                                                                                                                                                                                                                                                                                                                                                                                                                                                                                                                                                                                                                                                                                                                                                                                                                                                                                                                                                                                                                                                                                                                                                                                                                                                                                                                                                                                                                                                                                                                                                                                                                                                                                                                                                                                                                                                                                                                                                                                                                                                                                                                                |
| 8. Aset in conc/rock has be                                         | been placed/fdm, bearing <sup>o</sup> M from Trig. Mast/pillar                                       |                                                                                                                                                                                                                                                                                                                                                                                                                                                                                                                                                                                                                                                                                                                                                                                                                                                                                                                                                                                                                                                                                                                                                                                                                                                                                                                                                                                                                                                                                                                                                                                                                                                                                                                                                                                                                                                                                                                                                                                                                                                                                                                                |
| 9. Connection Trasplug to GAAR Per 1.1                              | .10.724 m. bearing1379M                                                                              |                                                                                                                                                                                                                                                                                                                                                                                                                                                                                                                                                                                                                                                                                                                                                                                                                                                                                                                                                                                                                                                                                                                                                                                                                                                                                                                                                                                                                                                                                                                                                                                                                                                                                                                                                                                                                                                                                                                                                                                                                                                                                                                                |
| 10. Connection                                                      | m. bearing                                                                                           | Piller placed on rack.                                                                                                                                                                                                                                                                                                                                                                                                                                                                                                                                                                                                                                                                                                                                                                                                                                                                                                                                                                                                                                                                                                                                                                                                                                                                                                                                                                                                                                                                                                                                                                                                                                                                                                                                                                                                                                                                                                                                                                                                                                                                                                         |
| 11. Connectionto                                                    | m. bearing                                                                                           | Other Control of Contr |
| 12. Connectionto                                                    | m. bearing                                                                                           | D Pillar graciad                                                                                                                                                                                                                                                                                                                                                                                                                                                                                                                                                                                                                                                                                                                                                                                                                                                                                                                                                                                                                                                                                                                                                                                                                                                                                                                                                                                                                                                                                                                                                                                                                                                                                                                                                                                                                                                                                                                                                                                                                                                                                                               |
| 13. Diff. Hr. Tag Ping is.                                          | is. Q.6.34 m. more Piller plate                                                                      |                                                                                                                                                                                                                                                                                                                                                                                                                                                                                                                                                                                                                                                                                                                                                                                                                                                                                                                                                                                                                                                                                                                                                                                                                                                                                                                                                                                                                                                                                                                                                                                                                                                                                                                                                                                                                                                                                                                                                                                                                                                                                                                                |
| 14. Diff. Ht GARRE                                                  | is 1.861. m. above Billes piete.                                                                     |                                                                                                                                                                                                                                                                                                                                                                                                                                                                                                                                                                                                                                                                                                                                                                                                                                                                                                                                                                                                                                                                                                                                                                                                                                                                                                                                                                                                                                                                                                                                                                                                                                                                                                                                                                                                                                                                                                                                                                                                                                                                                                                                |
| 15. Diff. Htis.                                                     | S                                                                                                    |                                                                                                                                                                                                                                                                                                                                                                                                                                                                                                                                                                                                                                                                                                                                                                                                                                                                                                                                                                                                                                                                                                                                                                                                                                                                                                                                                                                                                                                                                                                                                                                                                                                                                                                                                                                                                                                                                                                                                                                                                                                                                                                                |
| 16. Diff. Ht.                                                       | S S E. L.                                                        |                                                                                                                                                                                                                                                                                                                                                                                                                                                                                                                                                                                                                                                                                                                                                                                                                                                                                                                                                                                                                                                                                                                                                                                                                                                                                                                                                                                                                                                                                                                                                                                                                                                                                                                                                                                                                                                                                                                                                                                                                                                                                                                                |
| Description of the season                                           | Charbad ( A.)                                                                                        |                                                                                                                                                                                                                                                                                                                                                                                                                                                                                                                                                                                                                                                                                                                                                                                                                                                                                                                                                                                                                                                                                                                                                                                                                                                                                                                                                                                                                                                                                                                                                                                                                                                                                                                                                                                                                                                                                                                                                                                                                                                                                                                                |