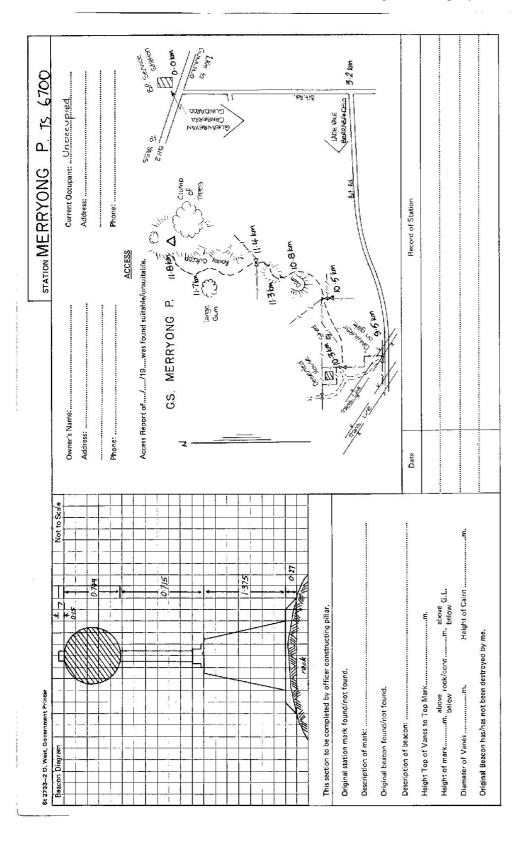

|                          |                                                                                                                  |                                          |                                                                                                                             |                                    |                                      |             |                                 |         |              | -                |
|--------------------------|------------------------------------------------------------------------------------------------------------------|------------------------------------------|-----------------------------------------------------------------------------------------------------------------------------|------------------------------------|--------------------------------------|-------------|---------------------------------|---------|--------------|------------------|
|                          |                                                                                                                  | GEODETIC STATION                         | TIC STATION RECONNAISSANCE and MAINTENANCE REPORT                                                                           | nd MAINTENANC                      | E REPORT                             | S           | STATION: MERRYONG               | SYONG   | P. No.: 6700 | 0                |
| Description:             |                                                                                                                  | No                                       | Note: Cross out word or words which do not apply                                                                            | ords which do not                  | Ajdde                                | ≥0          | MAP SHEET<br>SCALE 1:X50 000 Gu | GUNNING | (0.0000)     | -                |
| 1. Cleared by lanes to   | earingCLEAR. AL                                                                                                  | L ROUND LSOME S                          | Cleared by lanes bearingftfrom: Lsown, Lsowe swate TREES, how from Trig. Mast                                               | from Trig. M                       | ast                                  | =           | NSPECTED BY: A. HAWDON          | 9WOON.  | DATE:        |                  |
| 2, Mast & Vanes haw      | Mast & Vanes have been painted white & black respectively,                                                       | & black respectively,                    |                                                                                                                             |                                    |                                      | ٩           | AUTHORITY: D.M.R.               |         | FIELD BOOK:  | 1                |
| 3. The station/pillar    | was <del>unpiled/not unpi</del>                                                                                  | led/constructed on                       | The stations/pillar was unpiled/not unpiled/constructed on                                                                  | ., dimensions now                  | being:                               |             | 330 \ 340 \ 350   360           | 350 360 | 10 20 30     | _                |
| Description of mar       | rk. 5/5. Pilloc. Plate sho                                                                                       | ould be explicit, e.g.,                  | Description of mark. 5/5 P. 1/20 P. 1/20 Book explicit, e.g., S/Steel Pillar Plate, Steel plug, Brass plug, Bolt, G.I. Pipe | el plug, Brass plug,               | Bolt, G.I. Pipe                      | 978         | Station Diagram                 | North   | Not to Scale |                  |
| Height of mark(          | Height of mark                                                                                                   | e/concrete;                              | Mark is/402m. above G.L.                                                                                                    | ove G.L.                           |                                      |             |                                 |         |              | ю                |
| Height of Top Var        | Height of Top Vanes to T <del>op Mark</del> /Pillar plate $l_{i}$ : $\rlap{!}{l}$ $\rlap{!}{e}$ $\rlap{!}{l}$ m. | r plate                                  |                                                                                                                             | Diameter of Vanes (vertical)Q?49m. | 0.749 m.                             |             |                                 |         |              |                  |
| Height of Cairn          | Height of Cairn                                                                                                  |                                          | Diameter of Cairnm. N                                                                                                       | Name Plate found/not found/placed. | ot found/placed.                     | 16/         |                                 |         |              | 50               |
| Length of Mast           | Length of Mast                                                                                                   | (approximate if not                      | (nnpiled)                                                                                                                   |                                    |                                      | 001         |                                 |         |              | \ è              |
| 4. A. Trig Plug          | set in conc/Fe                                                                                                   | rekthas been priaced//                   | 4. A                                                                                                                        | M from Mast/Plug                   | g/Pillar                             | E / 01      |                                 |         |              | 6 /              |
| 5. A. R.M. Spik          | eset in conc/re                                                                                                  | <b>xck</b> has been <del>placed</del> /1 | Asp./kg.                                                                                                                    | M from Mast/Plug/Pillar            | g/Pillar                             | 62 /        |                                 |         |              | <sup>5</sup> 2 / |
| 6. A                     | set in conc/ro                                                                                                   | ock has been placed/1                    | 6. Aset in conc/rock has been placed/found, bearing M from Mast/Plug/Pillar                                                 | M from Mast/Plug                   | g/Pillar                             | онг         |                                 |         |              | 80               |
| 7. A                     | set in conc/ro                                                                                                   | ock has been placed/f                    | 7. Aset in conc/rock has been placed/found, bearing                                                                         | M from Mast/Plug/Pillar            | g/Pillar                             | 0/3         |                                 | +       |              | 90               |
| 8. Action required:      |                                                                                                                  |                                          |                                                                                                                             |                                    |                                      | 098         |                                 |         |              | 104              |
| STANDPOINT: Pillar Plate | . Plate.                                                                                                         |                                          | STANDPOINT: 7.5.                                                                                                            | S. Plug                            | -                                    | \0          |                                 |         |              | <br>-/-          |
| Mark                     | Direction Distance                                                                                               | Height Difference                        | Mark                                                                                                                        | Direction Disa                     | Horiz.<br>Distance Height Difference | 7           |                                 |         |              | y6/              |
| CULLARIN D.              | ,00,00,00                                                                                                        | attove standpt.                          | CULLARIN D                                                                                                                  | ° 00 00°                           | shove<br>below standpt.              | S40         |                                 |         |              | 720              |
| EDWARD P.                | 25° 49' 30"                                                                                                      | above standpt.                           | EDWARD P.                                                                                                                   | 250 49'41"                         | above<br>below standpt.              | _ \         |                                 |         |              | _                |
| RM Spike in Conc         | 6503 40" 4 985                                                                                                   |                                          | RM. Spike in Conc.                                                                                                          | 19101 10.731                       |                                      | 520<br>udat |                                 |         |              | 130              |
| T.S. Plug                | 2910 23 40" 6.728                                                                                                | above standpt.                           | Pular Plate                                                                                                                 | 1110 23'09" 6.728                  |                                      | ndpt.       |                                 |         |              | /                |
| ì                        |                                                                                                                  | sbove standpt.                           |                                                                                                                             |                                    | above standpt.                       |             |                                 |         |              |                  |
|                          |                                                                                                                  | shove standpt.<br>below                  |                                                                                                                             |                                    | helow standpt.                       | ndpt        |                                 |         |              | 46               |
|                          |                                                                                                                  | above standpt.                           |                                                                                                                             |                                    | above standpt.                       | ndpt        | ·                               | 081 061 | 051 091 041  | /                |
| Prepared by: a. Hawden   | Hander,                                                                                                          | Checked.                                 | The same                                                                                                                    | Moted                              | Morted on 11 TM Card                 | Ladithe Com | 12/6/0 / Charles                |         |              | _                |