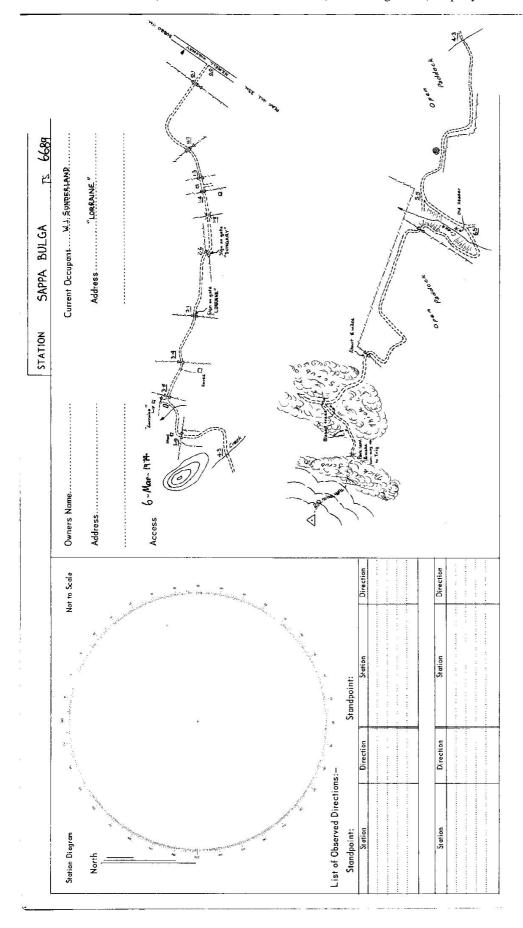

| None: Crass out ward or wards which do not apply  None: Crass out ward or wards which do not apply  RECONNAISSANCE and MAINTENANCE REPORT  None: Crass out ward or wards which do not apply  Road in mapped by: A siverteen  Authority C.M.A.  Beacon Diagram  Authority C.M.A.  Beaco | CENTRAL MAPPING AUTHORITY                                       | Trigonometrical Survey of N.S.W.                                 |                                    | 74-98         |
|--------------------------------------------------------------------------------------------------------------------------------------------------------------------------------------------------------------------------------------------------------------------------------------------------------------------------------------------------------------------------------------------------------------------------------------------------------------------------------------------------------------------------------------------------------------------------------------------------------------------------------------------------------------------------------------------------------------------------------------------------------------------------------------------------------------------------------------------------------------------------------------------------------------------------------------------------------------------------------------------------------------------------------------------------------------------------------------------------------------------------------------------------------------------------------------------------------------------------------------------------------------------------------------------------------------------------------------------------------------------------------------------------------------------------------------------------------------------------------------------------------------------------------------------------------------------------------------------------------------------------------------------------------------------------------------------------------------------------------------------------------------------------------------------------------------------------------------------------------------------------------------------------------------------------------------------------------------------------------------------------------------------------------------------------------------------------------------------------------------------------------|-----------------------------------------------------------------|------------------------------------------------------------------|------------------------------------|---------------|
| Permit 360° vision to surreanding Trige.  Permit 360° vision to surreanding Trige.  Permit 360° vision to surreanding Trige.  Inspected by: A. Siverteen inspected by: Below (S.I. Pipe Bencon Diagram | Department of Lands                                             | RECONNAISSANCE and MAINTENANCE REPORT                            |                                    | 86            |
| permit 360° vicion to surrounding Trige.  Ing. Map Street: Inspected by: A Siverteen from Trig. Mast are been painted white & black respectively.  Ing. methods black respectively.  Ing. methods black respectively.  In Top Mark. 3.039. m. Diameter of Cairn 2.20. m.  S.S. m. bearing 3.03. m. bearing 3.00. M. from Trig. Mast and concisoil has been placed m. bearing 3.00. M. from Trig. Mast and m. bearing 3.00. m.  In bearing 3.00. m. bearing 3.00. m. m. bearing 3.00. m | This Trig, Station has been:-                                   | Note: Cross out ward ar words which do not apply                 |                                    |               |
| Cleared by lanes bearing the serveranding Ligs.  Cleared by lanes bearing bearing the serveranding Ligs.  Cleared by lanes bearing bearing the serveranding Ligs.  Trig. Mast & Vanes have been painted white & black respectively.  Trig. Mast & Vanes bearing  Description of mark. Breath. Trig. Para, in. serve. well should be equicit, e.g. Seal plag. Brass plag. Bolt, G.I. Pipe  Height of mark. Breath. Trig. Para, in. serve. well should be equicit, e.g. Seal plag. Brass plag. Bolt, G.I. Pipe  Height of mark. Breath. Trig. Para, in. serve. well should be equicit, e.g. Seal plag. Brass plag. Bolt, G.I. Pipe  Height of mark. Breath. Trig. Para, in. serve. well should be equicit, e.g. Seal plag. Brass plag. Bolt, G.I. Pipe  Height of mark. Breath. Trig. Para, in. serve. well should be equicit, e.g. Seal plag. Brass plag. Bolt, G.I. Pipe  Height of mark. Breath. Trig. Para, in. serve. well should be equicit. e.g. Seal plag. Brass plag. Bolt, G.I. Pipe  Height of mark. Breath. Trig. Para, in. serve. well should be equicity. A from Trig. Mast  A set in conc/rock has been placed                                                                                                                                                                                                                                                                                                                                                                                                                                                                                                                                                                                                                                                                                                                                                                                                                                                                                                                                                                                                    |                                                                 |                                                                  |                                    | 33            |
| Trig. Mast & Vanes bouring Trig. Mast & Vanes bouring Trig. Mast & Vanes bore been painted white & black respectively.  Trig. Mast & Vanes bore been painted white & black respectively.  The Trig. wast & Vanes bore been painted white & black respectively.  The Trig. wast & Vanes bore been painted white & black respectively.  The Trig. wast will be been painted white & black respectively.  Height of mark. Breath. Trig. Breat. Trig. Breat. Breath. Concrete  Height of mark. Breath. Trig. Breat. Trig. Breat. Breath. B | 1. C <del>ompletely cleared to pormit 360° vision to surc</del> | unding Trigs.                                                    |                                    | 1, 1974       |
| Trig. Mast & Vanes have been painted white & black respectively.  The Trig. was unpiled/next-unpiled, dimensions now being:  Description of mark. **Brees.** Tris Prag. in. series.** well  Bescription of mark. **Brees.** Tris Prag. in. series.** well  Bescription of mark. **Brees.** Tris Prag. in. series.** well  Beight of mark. **Brees.** Tris Prag. in. series.** well  Height of mark. **Brees.** Tris Prag. in. series.** well  Height of Cairn. **Loss.** m. Diameter of Cairn. **Loss.** m. Diameter of Vanes (vertical). O. 92. m.  Height of Cairn. **Loss.** m. Diameter of Cairn. **Loss.** m. bearing.** **M. from Trig. Mast  A. Set in conc/rock has been placed m. bearing M. from Trig. Mast  A. Set in conc/rock has been placed m. bearing M. from Trig. Mast  A. Set in conc/rock has been placed m. bearing M. from Trig. Mast  Connection to m. bearing M. from Trig. M. from Trig. M. fro                                                                                                                                                                                                                             | Cleared by lanes bearing                                        |                                                                  | C.M.A.                             | * (See below) |
| The Trig, was unpiled/ast-unpiled, dimensions now being.  Description of mark. Braze. Tris. Braze. Bra |                                                                 | ack respectively.                                                | 7,0.02                             | Not to Scale  |
| Description of mark. Breits, Tries Dieta, In. genes. well should be explicit, e.g. Steel plug, Brass plug, Bolt, G.I. Pipe Height of mark Height of mark Height of Top Vanes to Top Mark. 3,039. m. Height of Cairm. 1.95. m. Diameter of Cairm. 2,30. m. Height of Cairm. 1.95. m. Diameter of Cairm. 2,30. m. Length of Mast 3,039. m. Diameter of Cairm. 2,30. m. Length of Mast 3,039. m. Diameter of Cairm. 2,30. m. Length of Mast 3,039. m. Diameter of Cairm. 2,30. m. Length of Mast 3,039. m. Diameter of Cairm. 2,30. m. Length of Mast 3,039. m. Diameter of Cairm. 2,30. m. Length of Mast 4. Set in conc/rock has been placed. m. bearing. 9M from Trig. Mast A. Set in conc/soil has been placed. m. bearing. 9M Connection. 10. is. m. bearing. 9M Connection. 10. is. m. bearing. 9M Diff. Ht. is. beave. Diff. Ht. is. beave. Bellow. Bellow |                                                                 | ow being:                                                        | k                                  |               |
| Height of mark         20.051         m observer         recek/concrete         0.39.m.         Diameter of Vanes (vertical)         0.92.m.           Height of Top Vanes to Top Mark         3.039.m.         Diameter of Vanes (vertical)         0.92.m.         Diameter of Vanes (vertical)         0.92.m.           Height of Cairn         1.65.m.         m. Diameter of Cairn         2.20.m.         m.         Diameter of Vanes (vertical)         0.92.m.           A.         set in conc/rack has been placed.         m. bearing         % from Trig. Mast         %         A.                                                                                                                                                                                                                                                                                                                                                                                                                                                                                                                                                                                                                                                                                                                                                                                                                                                                | Description of mark. Braza fris Plus in conc. wel               | should be explicit, e.g. Steel plug, Brass plug, Bolt, G.I. Pipe | 26.0                               |               |
| Height of Top Vanes to Top Mark 3.039 m. Diameter of Cairn 2.20 m. Height of Cairn 1.55 m. Diameter of Cairn 2.20 m. Length of Mast 3.110 m. (approximate if not unpiled)  A set in conc/rock has been placed m. bearing %M from Trig. Mast A set in conc/rock has been placed m. bearing %M from Trig. Mast A set in conc/rock has been placed m. bearing %M from Trig. Mast A set in conc/rock has been placed m. bearing %M from Trig. Mast A set in conc/rock has been placed m. bearing %M from Trig. Mast A set in conc/rock has been placed m. bearing %M from Trig. Mast Connection m. bearing %M from Trig. Mast A set in conc/rock has been placed m. bearing %M from Trig. Mast A set in conc/rock has been placed m. bearing %M from Trig. Mast A set in conc/rock has bearing %M from Trig. Mast A set in conc/rock has bearing %M from Trig. Mast A set in conc/rock has bearing %M from Trig. Mast A set in conc/rock has bearing %M from Trig. Mast A set in conc/rock has bearing %M from Trig. Mast A set in conc/rock has bearing %M from Trig. Mast A set in conc/rock has bearing %M from Trig. Mast A set in conc/rock has bearing %M from Trig. Mast A set in conc/rock has bearing %M from Trig. Mast A set in conc/rock has bearing %M from Trig. Mast A set in conc/rock has bearing %M from Trig. Mast A set in conc/rock has bearing %M from Trig. Mast A set in conc/rock has bear has bearing %M from Trig. Mast A set in conc/rock has bear has be |                                                                 |                                                                  |                                    |               |
| Height of Cairn         1.55         m.         Diameter of Cairn         2.20         m.           Length of Mast         3.19         m.         (approximate if not unpiled)         "M from Trig. Mast           A         set in conc/rock has been placed         m. bearing         "M from Trig. Mast           A         set in conc/rock has been placed         "M from Trig. Mast           A         set in conc/rock has been placed         "M from Trig. Mast           A         set in conc/rock has been placed         "M from Trig. Mast           Connection         10         "M from Trig. Mast           Connection         10         "M from Trig. Mast           Connection         10         "M from Trig. Mast           Connection         "M from Trig. Mast           Diff. Ht.         is. m show                                                                                                                                                                                                                                                                                                                                                                                                                                                                                                                                                                                                                                                                                                                                                                                                                                                                                                                                                                                                                     | Height of Top Vanes to Top Mark. 3.039. m.                      | Diameter of Vanes (vertical) 0:92.m.                             |                                    |               |
| Length of Mast 3.119, m. (approximate if not unpiled)  A. set in conc/rock has been placed m. bearing "M from Trig. Mast  A. set in conc/soil has been placed m. bearing "M from Trig. Mast  A. set in conc/soil has been placed m. bearing "M from Trig. Mast  Connection                                                                                                                                                                                                                                                                                                                                                                                                                                                                                                                                                                                                                                                                                                                                                                                                                                                                                                                                                                                                                                                                                                                                                                                                                                                                                                                                                                                                                                                                                                                                                                                                                                                                                                                                                                                                                                                     |                                                                 | f Cairn 2:20 m.                                                  | <u>s</u>                           |               |
| A                                                                                                                                                                                                                                                                                                                                                                                                                                                                                                                                                                                                                                                                                                                                                                                                                                                                                                                                                                                                                                                                                                                                                                                                                                                                                                                                                                                                                                                                                                                                                                                                                                                                                                                                                                                                                                                                                                                                                                                                                                                                                                                              | Length of Mast3.!!m. (approximate                               | if not unpiled)                                                  | \$10<br>\$10<br>\$10               |               |
| A. Set in conc/soil has been placed                                                                                                                                                                                                                                                                                                                                                                                                                                                                                                                                                                                                                                                                                                                                                                                                                                                                                                                                                                                                                                                                                                                                                                                                                                                                                                                                                                                                                                                                                                                                                                                                                                                                                                                                                                                                                                                                                                                                                                                                                                                                                            |                                                                 |                                                                  |                                    |               |
| A set in conc/soil has been placed bearing "W from Trig. Mast  A set in conc/rock has been placed bearing "W from Trig. Mast  Connection                                                                                                                                                                                                                                                                                                                                                                                                                                                                                                                                                                                                                                                                                                                                                                                                                                                                                                                                                                                                                                                                                                                                                                                                                                                                                                                                                                                                                                                                                                                                                                                                                                                                                                                                                                                                                                                                                                                                                                                       | Α                                                               | m, bearing                                                       | 8                                  |               |
| A.         Set in conc/rock has been placed.         "M. from Trig. Mast           Connection.         10.         "M. bearing                                                                                                                                                                                                                                                                                                                                                                                                                                                                                                                                                                                                                                                                                                                                                                                                                                                                                                                                                                                                                                                                                                                                                                                                                                                                                                                                                                                                                                                                                                                                                                                                                                                                                                                                                                                                                                                                                                                                                                                                 | ٧                                                               | m. bearing                                                       |                                    |               |
| Connection                                                                                                                                                                                                                                                                                                                                                                                                                                                                                                                                                                                                                                                                                                                                                                                                                                                                                                                                                                                                                                                                                                                                                                                                                                                                                                                                                                                                                                                                                                                                                                                                                                                                                                                                                                                                                                                                                                                                                                                                                                                                                                                     | ¥                                                               | m. bearing                                                       |                                    |               |
| Connection         * & Grop. explication above           Connection         10           Connection         10           Diff. Hr.         15                                                                                                                                                                                                                                                                                                                                                                                                                                                                                                                                                                                                                                                                                                                                                                                                                                                                                                                                                                                                                                                                                                                                                                                                                                                                                                                                                                                                                                                                                                                                                                                                                                                                                                                          | Connectionto                                                    |                                                                  | CORE.WELL                          |               |
| Connection.         10.         10.         10.         10.         10.         10.         10.         10.         10.         10.         10.         10.         10.         10.         10.         10.         10.         10.         10.         10.         10.         10.         10.         10.         10.         10.         10.         10.         10.         10.         10.         10.         10.         10.         10.         10.         10.         10.         10.         10.         10.         10.         10.         10.         10.         10.         10.         10.         10.         10.         10.         10.         10.         10.         10.         10.         10.         10.         10.         10.         10.         10.         10.         10.         10.         10.         10.         10.         10.         10.         10.         10.         10.         10.         10.         10.         10.         10.         10.         10.         10.         10.         10.         10.         10.         10.         10.         10.         10.         10.         10.         10.         10.         10.         10. <th< td=""><td>Connectionto</td><td></td><td>* GEOD. REFLECTOR BOOK 19 Folio 1.</td><td></td></th<>                                                                                                                                                                                                                                                                                                                                                                                                                                                                                                                                                                                                                                                                                                                                                                                                                            | Connectionto                                                    |                                                                  | * GEOD. REFLECTOR BOOK 19 Folio 1. |               |
| Connection                                                                                                                                                                                                                                                                                                                                                                                                                                                                                                                                                                                                                                                                                                                                                                                                                                                                                                                                                                                                                                                                                                                                                                                                                                                                                                                                                                                                                                                                                                                                                                                                                                                                                                                                                                                                                                                                                                                                                                                                                                                                                                                     | Connectionta                                                    |                                                                  | Date Recard of Station             | -             |
| Diff. Ht.       is.       m. blove         Diff. Ht.       is.       m. obove                                                                                                                                                                                                                                                                                                                                                                                                                                                                                                                                                                                                                                                                                                                                                                                                                                                                                                                                                                                                                                                                                                                                                                                                                                                                                                                                                                                                                                                                                                                                                                                                                                                                                                                                                                                                                                                                                                                 | Connectionto                                                    |                                                                  |                                    |               |
| DIff. Ht. is the below DIff. Ht. is the below both Ht. is the below below is the below below is the | Diff. Ht.                                                       | ove                                                              |                                    |               |
| Diff. Ht. is m. above Diff. Ht. is below                                                                                                                                                                                                                                                                                                                                                                                                                                                                                                                                                                                                                                                                                                                                                                                                                                                                                                                                                                                                                                                                                                                                                                                                                                                                                                                                                                                                                                                                                                                                                                                                                                                                                                                                                                                                                                                                                                                                                                                                                                                                                       | Diff. Htis                                                      | ove<br>slow                                                      |                                    |               |
| Diff. Ht.                                                                                                                                                                                                                                                                                                                                                                                                                                                                                                                                                                                                                                                                                                                                                                                                                                                                                                                                                                                                                                                                                                                                                                                                                                                                                                                                                                                                                                                                                                                                                                                                                                                                                                                                                                                                                                                                                                                                                                                                                                                                                                                      | Diff. Hr. is                                                    | oove<br>klow                                                     |                                    |               |
|                                                                                                                                                                                                                                                                                                                                                                                                                                                                                                                                                                                                                                                                                                                                                                                                                                                                                                                                                                                                                                                                                                                                                                                                                                                                                                                                                                                                                                                                                                                                                                                                                                                                                                                                                                                                                                                                                                                                                                                                                                                                                                                                | Diff. Hr.                                                       | work                                                             | 1.01                               | 111           |
| Checked: C. Barroner, 10/3/7). Noted on U.T.M. Cord M. O'Brien                                                                                                                                                                                                                                                                                                                                                                                                                                                                                                                                                                                                                                                                                                                                                                                                                                                                                                                                                                                                                                                                                                                                                                                                                                                                                                                                                                                                                                                                                                                                                                                                                                                                                                                                                                                                                                                                                                                                                                                                                                                                 | d. Linesthen 1.4.74 Checked:                                    | Noted on U.T.M. Card M.                                          | Checked / Chemnest a               | 52.06         |