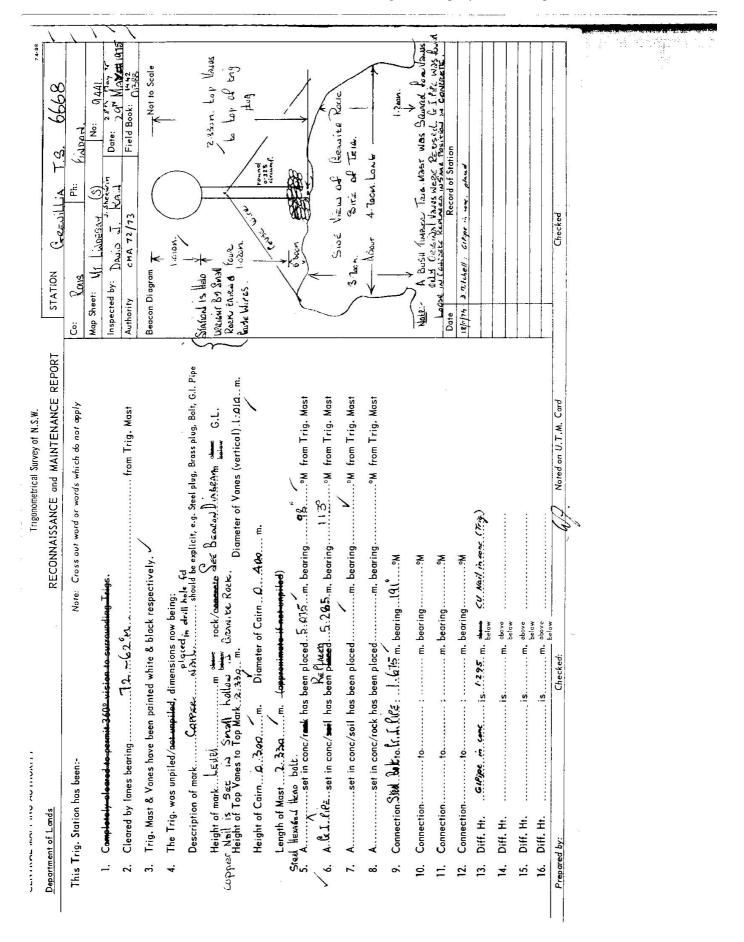

| 1         | CENTRAL MAPPING AUTHORITY                    | NG AUTHORI               | ۲                  |                                                            | GEODETIC SURVEY OF N.S.W.                                                                                                                 | 'EY OF N.S.W.                      |                           |                         |                                      |                                                                                                         |                        | TS 6668                                                            | 2           |
|-----------|----------------------------------------------|--------------------------|--------------------|------------------------------------------------------------|-------------------------------------------------------------------------------------------------------------------------------------------|------------------------------------|---------------------------|-------------------------|--------------------------------------|---------------------------------------------------------------------------------------------------------|------------------------|--------------------------------------------------------------------|-------------|
|           |                                              |                          | GE                 | ODETIC STATION                                             | GEODETIC STATION RECONNAISSANCE and MAINTENANCE REPORT                                                                                    | id MAINTEN.                        | ANCE RE                   | PORT                    | STATION: GR                          | GREVILLIA                                                                                               |                        | No.: 2328                                                          | þo          |
|           | Description:                                 |                          |                    | No                                                         | Note: Cross out word or words which do not apply                                                                                          | ords which do                      | i not apply               |                         | MAP SHEET<br>SCALE 1:250 000 Warwick | Jarwick                                                                                                 | GREVII                 | (GREVILLIA 1:25,000)                                               | 6           |
| -         | . Cleared by lanes                           | bearingl. <b>d</b> i     | uesto ha           | wer)                                                       | 1. Cleared by lares bearing!.day, charing. Suchers. (Langer Insp. 19. 30. Grief from Trig. Mast<br>not blocking 2: 2 - Nor 70 55 curater) | The BE CUEN                        | ig. Mast<br>ees)          |                         | INSPECTED BY: A.                     | A.Sivertsen                                                                                             | DATE                   | DATE: 18.7-8-80                                                    | ŝ           |
|           | 2. Mest & Vanes he                           | we been pain             | Ted white          | Mest & Vanes have boen pointed white & black respectively. | )                                                                                                                                         |                                    |                           |                         | АUTHORITY: С                         | CMA                                                                                                     | FIEL                   | FIELD BOOK: 1848                                                   | 80          |
| n         | 3. The station/p <del>illa</del>             | <del>r wes unpilee</del> | Hnot unp           | iled/ <del>oonstructed on.</del> .                         | The station/pi <del>ller was unpiled</del> /not unpiled/ <del>constructed on</del>                                                        | ., dimensions                      | now being                 |                         | de dec                               | 350 360                                                                                                 | : / di                 | 20 / 30'                                                           |             |
|           | Description of m                             | ark                      | чs                 | ould be explicit, e.g.,                                    | Description of markshould be explicit, e.g., S/Steel Pillar Plate, Steel plug, Brass plug, Bolt, G.I. Pipe                                | el plug, Brass <sub>I</sub>        | plug, Bolt,               | G.I. Pipe               | Station Disgram                      | North                                                                                                   |                        | Not to Scale                                                       |             |
|           | Height of mark                               | m<br>L                   | above<br>below rOC | k/concrete;                                                | Mark is Babove G.L.                                                                                                                       | ove G.L.                           |                           |                         | 100000                               |                                                                                                         |                        | Grevillia a is situated on a above GL. Gipos (hill)                | HQ          |
| ·         | Height of Top Vanes to Top Mark/Pillar       | anes to Top I            | Mark/Pill;         | ar platemm.                                                |                                                                                                                                           | Diameter of Vanes (vertical)m.     | tical)l:                  | ot.m.                   | is only visible                      | is only visible from top a                                                                              | of rock. C             | from top of rock. Clearing on<br>the will be roomined (2004 minimu | 1           |
|           | Height of Cairn. Small. cairn. & guye. Mires | Small coins 8            | Buye.H             |                                                            | Diameter of Cairn Ma                                                                                                                      | Name Plate found/not found/placed. | not fou                   | nd/placed.              | Also cement                          | Also cement formwork will be required to                                                                | I be requir            | red to                                                             | <u>ک</u> ور |
| · · · · · | Length of Mast2.3m.                          | 2.                       | Э                  | (approximate if not unpiled)                               | t unpiled)                                                                                                                                |                                    |                           | £                       | facilitate 1                         | facilitate placing a tripod next to the new<br>and pillar for measuring distance, to Gippa.             | d next t               | e the new                                                          | 6           |
| 4         | A Steel E                                    | solt set                 | in conc/r          | <del>ock</del> has been p <del>laced</del> /               | 4. A                                                                                                                                      | M from Mast                        | t/ <del>Plug/Pill</del> a | Ir at som               | 2<br>                                | * (f. A is built up you may sets citers oner miterim runge<br>CIEARING: Few suckers multi-harder threes | red . vine             | the trees                                                          | 9 \         |
| <u>م</u>  | A G.I.Pipe                                   | set                      | in conc/#          | <del>eek</del> has been p <del>laced</del> /               | 5. AG.J.P.P.P. From Mast/Puege in conc/reast has been phaced/found, bearing].AM from Mast/Phug/Filliar at S.3 m                           | M from Mast                        | t/ <del>Plug/Pilla</del>  | rtet S.3m               | }                                    | not to be cleared (Darlt black anything anyway)                                                         | t black an             | pantue punt                                                        | 70          |
|           | 6. A                                         | set                      | in conc/n          | ock has been placed/                                       | A                                                                                                                                         | M from Mast                        | t/Plug/Pilla              |                         | Access : Tw                          | Access : Two sharp hairpin bends unsuitable                                                             | pin bendi              | aldefiuzuo e                                                       | apo         |
|           | А                                            | set                      | in conc/r          | ock has been placed/                                       | 7. A                                                                                                                                      | M from Mast                        | t/Plug/Pilla              |                         | 270 for trailer                      | for trailer and taifficult for long w-b.                                                                | Fficult fo             | or lang w.b.                                                       | 90          |
| æ         | Action required:                             | hep 2/1                  | Sucker             | mg/Place                                                   | 8. Action required: <u>/2. deats.ockenng/Placenoeftopp</u> iller                                                                          |                                    |                           |                         | 260 However                          | However the owner internal puring an<br>coster grade read up hill - it should be                        | hill - it              | and Johns                                                          | 100         |
|           | STANDPOINT:                                  |                          |                    |                                                            | STANDPOINT:                                                                                                                               |                                    |                           | ,                       |                                      | obvious as new access once it is made.                                                                  | mee it is find the the | e it is made.<br>(mey be some time)                                | _ (         |
| œ         | REQUIRED                                     | Direction                | Horiz.<br>Distance | Height Difference                                          | OT HER                                                                                                                                    | Direction                          | Horiz.<br>Distance        | Height Difference       |                                      | OWNER: OKIA CLABNING & ACCESS & Pillon                                                                  | access 6               | s pillar.                                                          | 310 /       |
| ษี        | GIPPS (EDM)                                  | 53° 08                   | ж<br>Ж             | NOTE below standpt                                         | L R                                                                                                                                       | 7+W                                |                           | above<br>below standpt. | 540                                  | ,                                                                                                       |                        |                                                                    | 720         |
| Ľ         | LION (EDM)                                   | 8<br>දි                  | 11:11              | ahove standpt.<br>below                                    |                                                                                                                                           |                                    |                           | elove standpt,          |                                      |                                                                                                         |                        |                                                                    | Z           |
| H         | HELMET (VA)                                  | 12 59                    | 745                | t above standpt.                                           |                                                                                                                                           |                                    |                           | above<br>below standpt. | , 530                                |                                                                                                         |                        |                                                                    | 130         |
| Х         | WYNEDEN (EDM) 165                            | 165 03                   | Hillman            | where the above standpt.                                   |                                                                                                                                           |                                    |                           | below standpt.          |                                      |                                                                                                         |                        |                                                                    | /           |
| ò         | UNUMGAR (EDM) 282                            | 282 16                   | N+M                | above standpt.<br>below                                    |                                                                                                                                           |                                    |                           | below standpt.          |                                      |                                                                                                         |                        |                                                                    |             |
|           |                                              |                          |                    | above standpt.<br>below                                    |                                                                                                                                           |                                    |                           | below standpt.          | 350                                  |                                                                                                         |                        |                                                                    | 40          |
|           |                                              | 01                       | Ú.                 | above standpt,<br>helow                                    |                                                                                                                                           |                                    |                           | above standpt.          | 210 / 200 /                          | 190 180                                                                                                 | 1/ 0/1                 | 160 150                                                            |             |
|           | Prepared by:                                 | 1. Ju                    | Z                  | 7-8-80 Checked: C                                          | Surgach.                                                                                                                                  | No                                 | Noted on U. T.M. Card     | M. Card                 | Sutter 10/11/80 Checked              | Checked                                                                                                 |                        |                                                                    |             |
| St 2733-1 | 3-1                                          |                          |                    |                                                            | 0                                                                                                                                         |                                    |                           |                         | -                                    |                                                                                                         |                        |                                                                    |             |
|           |                                              |                          |                    |                                                            |                                                                                                                                           |                                    |                           |                         |                                      |                                                                                                         |                        |                                                                    |             |