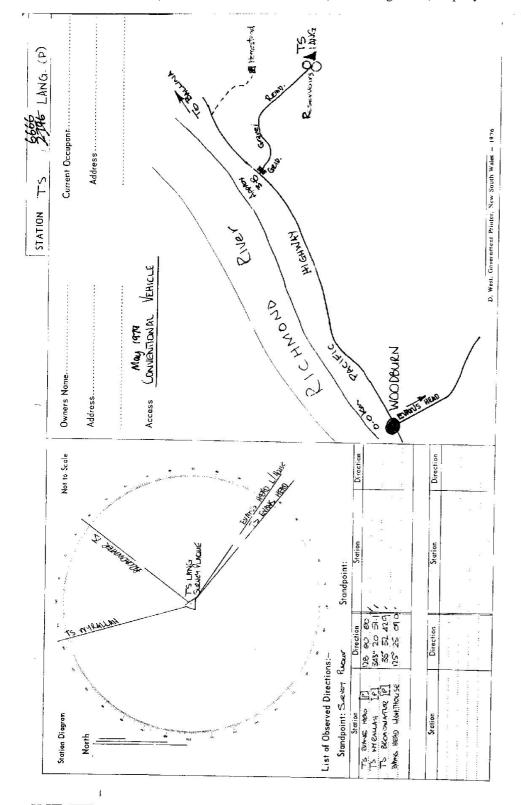

| 31 A 1101 CANG TS 6666 | Current Occupant<br>hy Gorneil<br>ore Address                                                     | sedan , trailer ok 25-11-1977 | woodburn Hotel travel north along Pacific Hwy 3.9 km then turn right over grid tawards reservoirs. |       |                        |                               |                       |                 |             |                  |               |                   |  |                                                                                                                                                                                                                                                                                                                                                                                                                                                                                                                                                                                                                                                                                                                                                                                                                                                                                                                                                                                                                                                                                                                                                                                                                                                                                                                                                                                                                                                                                                                                                                                                                                                                                                                                                                                                                                                                                                                                                                                                                                                                                                                                |
|------------------------|---------------------------------------------------------------------------------------------------|-------------------------------|----------------------------------------------------------------------------------------------------|-------|------------------------|-------------------------------|-----------------------|-----------------|-------------|------------------|---------------|-------------------|--|--------------------------------------------------------------------------------------------------------------------------------------------------------------------------------------------------------------------------------------------------------------------------------------------------------------------------------------------------------------------------------------------------------------------------------------------------------------------------------------------------------------------------------------------------------------------------------------------------------------------------------------------------------------------------------------------------------------------------------------------------------------------------------------------------------------------------------------------------------------------------------------------------------------------------------------------------------------------------------------------------------------------------------------------------------------------------------------------------------------------------------------------------------------------------------------------------------------------------------------------------------------------------------------------------------------------------------------------------------------------------------------------------------------------------------------------------------------------------------------------------------------------------------------------------------------------------------------------------------------------------------------------------------------------------------------------------------------------------------------------------------------------------------------------------------------------------------------------------------------------------------------------------------------------------------------------------------------------------------------------------------------------------------------------------------------------------------------------------------------------------------|
|                        | Owners Name. Ownership of hill is shared by:- Richmond Biver Cours! Rous Coal Address Robe-622066 | Access 2 wol                  | From Woodburn<br>For 3-9 km +h                                                                     |       |                        |                               |                       |                 |             |                  |               |                   |  |                                                                                                                                                                                                                                                                                                                                                                                                                                                                                                                                                                                                                                                                                                                                                                                                                                                                                                                                                                                                                                                                                                                                                                                                                                                                                                                                                                                                                                                                                                                                                                                                                                                                                                                                                                                                                                                                                                                                                                                                                                                                                                                                |
|                        |                                                                                                   |                               | ss sc                                                                                              |       | ***                    |                               |                       | rection         | 3 %         | 32               | 39.34         | irection          |  |                                                                                                                                                                                                                                                                                                                                                                                                                                                                                                                                                                                                                                                                                                                                                                                                                                                                                                                                                                                                                                                                                                                                                                                                                                                                                                                                                                                                                                                                                                                                                                                                                                                                                                                                                                                                                                                                                                                                                                                                                                                                                                                                |
|                        | Not 10 Scale                                                                                      | <b>1</b>                      | S. W. A. D. A. C.                                              | 21.93 | Self Appe in some fit. | Conte Conte                   | 6.1. Pipe             | Descrion        |             | Res 1 LHS 216 33 |               | Station Direction |  | The second secon |
|                        | Not to Scale                                                                                      | 19:5                          | -                                                                                                  | 21.32 | Sell Apr in some Pit.  | List of Observed Directions:- | Standpoint: 6.1. Pipe | rection Station | 10 EVANS HD | 2.ES<br>EX.S     | 42 Cr. Plouse | on Station        |  | The second second is the second secon |