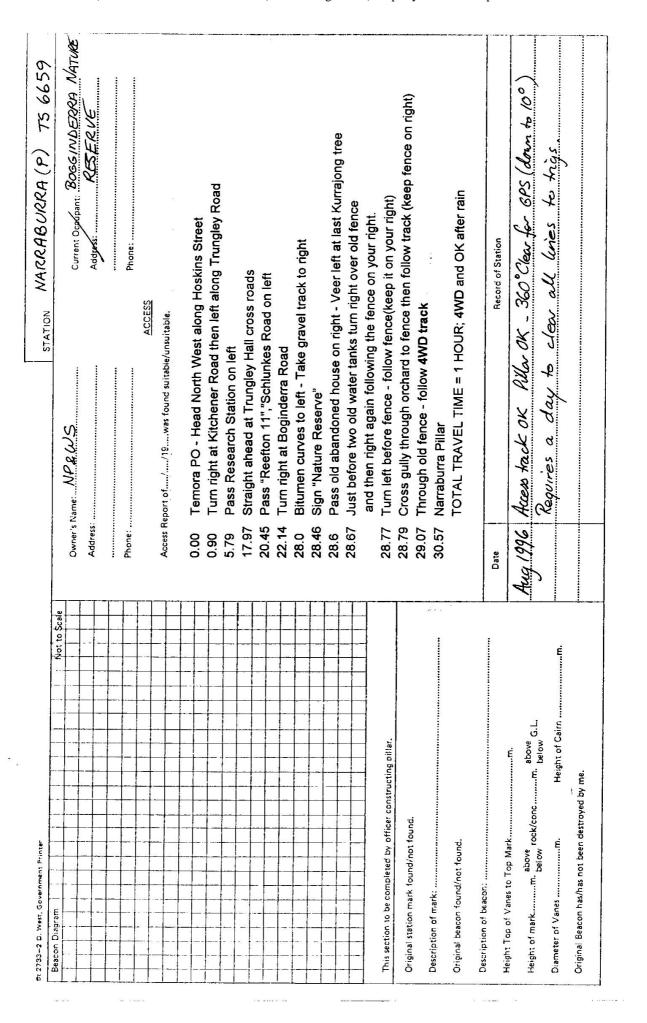

.

\_\_\_\_\_

| CENTRAL MAPP        | CENTRAL MAPPING AUTHORITY    | ×                  |                                                                                 | GEODETIC SURVEY OF N.S.W.                                                                                  | EV OF N.S.W.                       |                      | L                       |                          |                                          | 2<br>L           | TS 6659            |
|---------------------|------------------------------|--------------------|---------------------------------------------------------------------------------|------------------------------------------------------------------------------------------------------------|------------------------------------|----------------------|-------------------------|--------------------------|------------------------------------------|------------------|--------------------|
|                     | •                            | GEC                | DDETIC STATION                                                                  | GEODETIC STATION RECONNAISSANCE and MAINTENANCE REPORT                                                     | d MAINTEN                          | ANCE REP             | оят                     | STATION:                 | NARRABURRA                               | No.: 3320        | ,<br>Cer           |
| Description:        |                              |                    | No                                                                              | Note: Cross out word or words which do not apply                                                           | ords which do                      | not apply            |                         | MAP SHEET<br>SCALE 1:250 | MAP SHEET<br>SCALE 1:250 000 COOTAMUNDRA | 6                | ~                  |
|                     | s bearing                    | 177                | CRANNED 6                                                                       | Cleared by lanes bearing                                                                                   | from Tri                           | g. Mast              |                         | INSPECTED B              | inspected by: R. LANDER                  | DATE: 4-11-80    | ,<br>Q             |
| 2. Mast & Vanes h   | ave been painte              | ed white {         | Mast & Vanes have been painted white & black respectively $\mathcal{N}_{	heta}$ | No                                                                                                         |                                    |                      | L                       | AUTHORITY:               | C.M.A.                                   | FIELD BOOK # /8% | 1666               |
| 3. The station/pith | ar was u <del>mbilo</del> d/ | 'not unpil         | ed/ <del>ecnetrated</del> on                                                    | The station/pitter was uppiled/not unpiled/econstructed onf                                                | , dimensions r                     | now being:           | <u>r</u>                | 330                      | 340 350 360                              | 90 / 20 / 30     | Ν                  |
| Description of n    | nark                         | outs               | uld be explicit, e.g.,                                                          | Description of markshould be explicit, e.g., S/Steel Pillar Plate, Steel plug, Brass plug, Bolt, G.I. Pipe | el plug, Brass p                   | olug, Bolt,          |                         | Station Diagram          | agram<br>North                           | Not to Scale     | 4                  |
| Height of mark.     | Height of mark               | above rock         | /concrete;                                                                      | Mark is below G.L.                                                                                         | we G.L.                            |                      |                         |                          |                                          |                  | <u>e</u>           |
| Height of Top \     | /anes to Top M               | lark/Pillar        | Height of Top Vanes to Top Mark/Pillar platem.                                  |                                                                                                            | Diameter of Vanes (vertical)m.     | ical)                |                         | `,                       | ADDINIAL OUNER REQUESTS                  | 2-2012-575       |                    |
| Height of Cairn.    | Height of Cairnm.            | .Ш.                | Diameter of Ca                                                                  | Diameter of Cairh Ma                                                                                       | Name Plate found/not found/placed. | id/not four          | /                       | 18                       |                                          |                  | 50                 |
| Length of Mast      |                              | Ë                  | Length of Mastmm. (approximate if not unpiled)                                  | t unpiled)                                                                                                 |                                    |                      | <u>7</u>                | 200                      | TIMBER TO BE STACKED                     | ACKED            | 6                  |
| 4. A                | set ir                       | n conc/ro          | ck has been placed/                                                             | A                                                                                                          | M from Mast                        | /Plug/Pilla          | 2                       |                          | To bernin c. dr ward                     | Veren            | 2.5                |
| 5. A                | set ir                       | n concho           | ck has been placed/                                                             | A                                                                                                          | M from Mast                        | /Plug/Pilla          | <u> </u>                | 6ź /                     | VELINGE LIVE 1                           | KH CHKO          | Jp ∖               |
| 6. A                | it las                       | n conc/ro          | ck has been placed/                                                             |                                                                                                            | M from Mast                        | /Plug/Pilla          |                         | 580                      |                                          |                  | 80                 |
| 7. А.               | set ir                       | n conc/ro          | ck has been placed/                                                             | A                                                                                                          | M from Mast                        | /Plug/Pilla          | <u>r</u>                | 0/2                      | +                                        |                  | 90                 |
| 8. Action required  | BUSH H                       | S XO               | the so motor                                                                    | Action required: LAVSH HOUK CLEMENT, 17 MINON / HECTORE FOR 3.C." WSTON                                    | 300 115                            | av .                 |                         | 092                      |                                          |                  | 19                 |
| STANDPOINT:         |                              |                    |                                                                                 | STANDPOINT:                                                                                                |                                    |                      |                         |                          |                                          |                  | 0 /                |
| Mark                | Direction                    | Horiz.<br>Distance | Height Difference                                                               | Mark                                                                                                       | Direction                          | Horiz.<br>Distance   | Height Difference       | 52                       |                                          |                  | 1 <del>1</del> 0 / |
|                     |                              |                    | above standpt<br>below                                                          |                                                                                                            |                                    |                      | above standpt.          | 540                      |                                          |                  | 720                |
|                     |                              |                    | above standpt.<br>below                                                         |                                                                                                            |                                    |                      | ``                      | <u></u>                  |                                          |                  | Ζ                  |
|                     |                              |                    | above standpt.<br>below                                                         |                                                                                                            |                                    |                      | 1                       | 530                      |                                          |                  | 130                |
|                     |                              |                    | above standpt.<br>below                                                         |                                                                                                            |                                    |                      | above<br>below standpt, | ~                        |                                          |                  | _                  |
|                     |                              |                    | above standpt.<br>below                                                         |                                                                                                            |                                    |                      | above standpt           |                          |                                          | 1.               |                    |
|                     |                              |                    | sbove standpt.<br>below                                                         |                                                                                                            |                                    |                      | 1                       | 526                      |                                          |                  | 140                |
|                     |                              |                    | above standpt.<br>below                                                         |                                                                                                            |                                    |                      | below standpt.          | 210 /                    | 200 / 190 / 180                          | 1/10 / 160 / 1   | 100                |
| Prepared by:        | R. LANDER                    |                    | 16-12. Fo Checked:                                                              | 4 11 20                                                                                                    | No                                 | Noted on U.T.M. Card |                         | Them i                   | frelittern 5/6/8 " Checked               |                  |                    |
| St 2733–1           |                              |                    |                                                                                 |                                                                                                            |                                    |                      |                         |                          |                                          |                  |                    |
|                     |                              |                    |                                                                                 |                                                                                                            |                                    |                      |                         |                          |                                          |                  |                    |