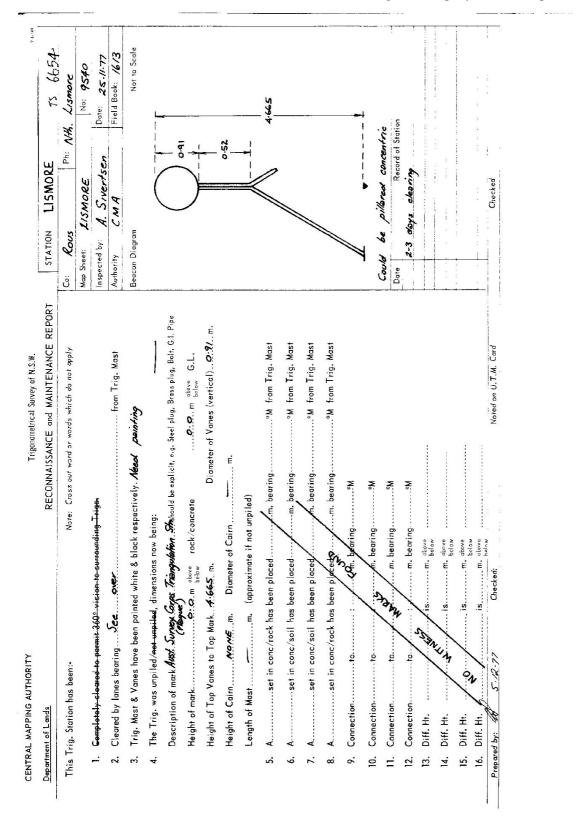

| CENTRAL MAPPING AUTHORITY                                                                                                | GEODETIC SURVEY OF N.S.W.             |                                                                                                                                                                                                                                                                                                                                                                                                                                                                                                                                                                                                                                                                                                                                                                                                                                                                                                                                                                                                                                                                                                                                                                                                                                                                                                                                                                                                                                                                                                                                                                                                                                                                                                                                                                                                                                                                                                                                                                                                                                                                                                                               | TS 4654                                    |
|--------------------------------------------------------------------------------------------------------------------------|---------------------------------------|-------------------------------------------------------------------------------------------------------------------------------------------------------------------------------------------------------------------------------------------------------------------------------------------------------------------------------------------------------------------------------------------------------------------------------------------------------------------------------------------------------------------------------------------------------------------------------------------------------------------------------------------------------------------------------------------------------------------------------------------------------------------------------------------------------------------------------------------------------------------------------------------------------------------------------------------------------------------------------------------------------------------------------------------------------------------------------------------------------------------------------------------------------------------------------------------------------------------------------------------------------------------------------------------------------------------------------------------------------------------------------------------------------------------------------------------------------------------------------------------------------------------------------------------------------------------------------------------------------------------------------------------------------------------------------------------------------------------------------------------------------------------------------------------------------------------------------------------------------------------------------------------------------------------------------------------------------------------------------------------------------------------------------------------------------------------------------------------------------------------------------|--------------------------------------------|
| GEODETIC STATION RECONNAISSANCE and MAINTENANCE REPORT                                                                   | ANCE and MAINTEN                      | NCE REPORT                                                                                                                                                                                                                                                                                                                                                                                                                                                                                                                                                                                                                                                                                                                                                                                                                                                                                                                                                                                                                                                                                                                                                                                                                                                                                                                                                                                                                                                                                                                                                                                                                                                                                                                                                                                                                                                                                                                                                                                                                                                                                                                    | STATION: LISMORE G.S. No.: 2855            |
| Description:<br>Note: Cross out word or words which do not apply                                                         | ord or words which do                 | not apply                                                                                                                                                                                                                                                                                                                                                                                                                                                                                                                                                                                                                                                                                                                                                                                                                                                                                                                                                                                                                                                                                                                                                                                                                                                                                                                                                                                                                                                                                                                                                                                                                                                                                                                                                                                                                                                                                                                                                                                                                                                                                                                     | MAP SHEET<br>SCALE 1:250 000 T WEED HEADS  |
| 1. Cleared by tanes bearing. Hill. <i>itst.QN</i> £r.& <i>din\aut.ant</i> ff.&VcKCr.Ffrom Trig. Mast                     | ድ.ር. ፍ from Tri                       | g, Mast                                                                                                                                                                                                                                                                                                                                                                                                                                                                                                                                                                                                                                                                                                                                                                                                                                                                                                                                                                                                                                                                                                                                                                                                                                                                                                                                                                                                                                                                                                                                                                                                                                                                                                                                                                                                                                                                                                                                                                                                                                                                                                                       | INSPECTED BY: D. FREDRIK SEN DATE: 24/4/80 |
| 2. Mast & Vanes have been painted white & black respectively.                                                            |                                       |                                                                                                                                                                                                                                                                                                                                                                                                                                                                                                                                                                                                                                                                                                                                                                                                                                                                                                                                                                                                                                                                                                                                                                                                                                                                                                                                                                                                                                                                                                                                                                                                                                                                                                                                                                                                                                                                                                                                                                                                                                                                                                                               | AUTHORITY: C. M. A. P. FIELD BOOK: 1873    |
| 3. The station/pillar was unpiled/not unpiled/constructed on19 19 dimensions now being:                                  | 19, dimensions r                      | iow being:                                                                                                                                                                                                                                                                                                                                                                                                                                                                                                                                                                                                                                                                                                                                                                                                                                                                                                                                                                                                                                                                                                                                                                                                                                                                                                                                                                                                                                                                                                                                                                                                                                                                                                                                                                                                                                                                                                                                                                                                                                                                                                                    | 1 330 1 340 1 350 1 360 1 10 1 20 1 30     |
| Description of mark.R.A.S.Cploqueshould be explicit, e.g., S/Steel Pillar Plate, Steel plug, Brass plug, Bolt, G.I. Pipe | <sup>N</sup> ate, Steel plug, Brass p | lug, Bolt, G.I. Pipe                                                                                                                                                                                                                                                                                                                                                                                                                                                                                                                                                                                                                                                                                                                                                                                                                                                                                                                                                                                                                                                                                                                                                                                                                                                                                                                                                                                                                                                                                                                                                                                                                                                                                                                                                                                                                                                                                                                                                                                                                                                                                                          | Station Diagram North Not to Scale         |
| Height of markm. above rock/concrete; Mark ism. helow G.L.                                                               | m. above G.L.                         |                                                                                                                                                                                                                                                                                                                                                                                                                                                                                                                                                                                                                                                                                                                                                                                                                                                                                                                                                                                                                                                                                                                                                                                                                                                                                                                                                                                                                                                                                                                                                                                                                                                                                                                                                                                                                                                                                                                                                                                                                                                                                                                               |                                            |
| Height of Top Vanes to Top Mark/Pillar plate Diamet                                                                      | Diameter of Vanes (vertical)m.        | cal)m.                                                                                                                                                                                                                                                                                                                                                                                                                                                                                                                                                                                                                                                                                                                                                                                                                                                                                                                                                                                                                                                                                                                                                                                                                                                                                                                                                                                                                                                                                                                                                                                                                                                                                                                                                                                                                                                                                                                                                                                                                                                                                                                        |                                            |
| Height of Caimm. Diameter of Cairnm.                                                                                     |                                       | Name Plate found/not found/placed.                                                                                                                                                                                                                                                                                                                                                                                                                                                                                                                                                                                                                                                                                                                                                                                                                                                                                                                                                                                                                                                                                                                                                                                                                                                                                                                                                                                                                                                                                                                                                                                                                                                                                                                                                                                                                                                                                                                                                                                                                                                                                            | 14                                         |
| Length of Mast                                                                                                           |                                       |                                                                                                                                                                                                                                                                                                                                                                                                                                                                                                                                                                                                                                                                                                                                                                                                                                                                                                                                                                                                                                                                                                                                                                                                                                                                                                                                                                                                                                                                                                                                                                                                                                                                                                                                                                                                                                                                                                                                                                                                                                                                                                                               |                                            |
| 4. A                                                                                                                     | oM from Mast                          | 'Plug/Pillar                                                                                                                                                                                                                                                                                                                                                                                                                                                                                                                                                                                                                                                                                                                                                                                                                                                                                                                                                                                                                                                                                                                                                                                                                                                                                                                                                                                                                                                                                                                                                                                                                                                                                                                                                                                                                                                                                                                                                                                                                                                                                                                  |                                            |
| 5. A                                                                                                                     | "om Mast                              | 'Plug/Pillar                                                                                                                                                                                                                                                                                                                                                                                                                                                                                                                                                                                                                                                                                                                                                                                                                                                                                                                                                                                                                                                                                                                                                                                                                                                                                                                                                                                                                                                                                                                                                                                                                                                                                                                                                                                                                                                                                                                                                                                                                                                                                                                  | φć /                                       |
| 6. A                                                                                                                     |                                       | 'Plug/Pillar                                                                                                                                                                                                                                                                                                                                                                                                                                                                                                                                                                                                                                                                                                                                                                                                                                                                                                                                                                                                                                                                                                                                                                                                                                                                                                                                                                                                                                                                                                                                                                                                                                                                                                                                                                                                                                                                                                                                                                                                                                                                                                                  | 08<br>2<br>5<br>7<br>90                    |
| 7. A                                                                                                                     | "" M from Mast                        | Plug/Pillar                                                                                                                                                                                                                                                                                                                                                                                                                                                                                                                                                                                                                                                                                                                                                                                                                                                                                                                                                                                                                                                                                                                                                                                                                                                                                                                                                                                                                                                                                                                                                                                                                                                                                                                                                                                                                                                                                                                                                                                                                                                                                                                   | RASC plaque and 6                          |
| 8. Action required:                                                                                                      | uctedConcentu                         | i.cally                                                                                                                                                                                                                                                                                                                                                                                                                                                                                                                                                                                                                                                                                                                                                                                                                                                                                                                                                                                                                                                                                                                                                                                                                                                                                                                                                                                                                                                                                                                                                                                                                                                                                                                                                                                                                                                                                                                                                                                                                                                                                                                       | Duadra pada vanes fil.                     |
| STANDPOINT: STANDPOINT:                                                                                                  | NT:                                   |                                                                                                                                                                                                                                                                                                                                                                                                                                                                                                                                                                                                                                                                                                                                                                                                                                                                                                                                                                                                                                                                                                                                                                                                                                                                                                                                                                                                                                                                                                                                                                                                                                                                                                                                                                                                                                                                                                                                                                                                                                                                                                                               | 1                                          |
| Mark<br>REDUTREMENTS Direction Bistenees Height Differences Mark                                                         | Direction                             | Horiz. Height Difference                                                                                                                                                                                                                                                                                                                                                                                                                                                                                                                                                                                                                                                                                                                                                                                                                                                                                                                                                                                                                                                                                                                                                                                                                                                                                                                                                                                                                                                                                                                                                                                                                                                                                                                                                                                                                                                                                                                                                                                                                                                                                                      |                                            |
| 23 37 Az Not on Field                                                                                                    |                                       | above standpt.<br>below standpt.                                                                                                                                                                                                                                                                                                                                                                                                                                                                                                                                                                                                                                                                                                                                                                                                                                                                                                                                                                                                                                                                                                                                                                                                                                                                                                                                                                                                                                                                                                                                                                                                                                                                                                                                                                                                                                                                                                                                                                                                                                                                                              | 720                                        |
|                                                                                                                          |                                       | below standpt.                                                                                                                                                                                                                                                                                                                                                                                                                                                                                                                                                                                                                                                                                                                                                                                                                                                                                                                                                                                                                                                                                                                                                                                                                                                                                                                                                                                                                                                                                                                                                                                                                                                                                                                                                                                                                                                                                                                                                                                                                                                                                                                |                                            |
| BROOKLET 14'13' On Profile below standat                                                                                 |                                       | above standpt, below standpt.                                                                                                                                                                                                                                                                                                                                                                                                                                                                                                                                                                                                                                                                                                                                                                                                                                                                                                                                                                                                                                                                                                                                                                                                                                                                                                                                                                                                                                                                                                                                                                                                                                                                                                                                                                                                                                                                                                                                                                                                                                                                                                 | 130                                        |
| = 117.09' - Nat on                                                                                                       |                                       | above standpt,<br>below                                                                                                                                                                                                                                                                                                                                                                                                                                                                                                                                                                                                                                                                                                                                                                                                                                                                                                                                                                                                                                                                                                                                                                                                                                                                                                                                                                                                                                                                                                                                                                                                                                                                                                                                                                                                                                                                                                                                                                                                                                                                                                       |                                            |
| WYRBLLBH 152'32' On field below standpt                                                                                  |                                       | above standpt,<br>below                                                                                                                                                                                                                                                                                                                                                                                                                                                                                                                                                                                                                                                                                                                                                                                                                                                                                                                                                                                                                                                                                                                                                                                                                                                                                                                                                                                                                                                                                                                                                                                                                                                                                                                                                                                                                                                                                                                                                                                                                                                                                                       |                                            |
| PBRRDTS NEST 212 34 0n field below stancipt                                                                              |                                       | above standpt.                                                                                                                                                                                                                                                                                                                                                                                                                                                                                                                                                                                                                                                                                                                                                                                                                                                                                                                                                                                                                                                                                                                                                                                                                                                                                                                                                                                                                                                                                                                                                                                                                                                                                                                                                                                                                                                                                                                                                                                                                                                                                                                | 40                                         |
| NRUGHTDNS GRP 258'51' On bu firstile above standay                                                                       |                                       | above standpt.                                                                                                                                                                                                                                                                                                                                                                                                                                                                                                                                                                                                                                                                                                                                                                                                                                                                                                                                                                                                                                                                                                                                                                                                                                                                                                                                                                                                                                                                                                                                                                                                                                                                                                                                                                                                                                                                                                                                                                                                                                                                                                                |                                            |
| Prepared by: D. Fredriksen 13/5/80                                                                                       | No                                    | Noted on U.T.M. Card                                                                                                                                                                                                                                                                                                                                                                                                                                                                                                                                                                                                                                                                                                                                                                                                                                                                                                                                                                                                                                                                                                                                                                                                                                                                                                                                                                                                                                                                                                                                                                                                                                                                                                                                                                                                                                                                                                                                                                                                                                                                                                          | Succession 10/11/80 Checked                |
|                                                                                                                          |                                       | Contraction and the Contraction of the Contraction |                                            |