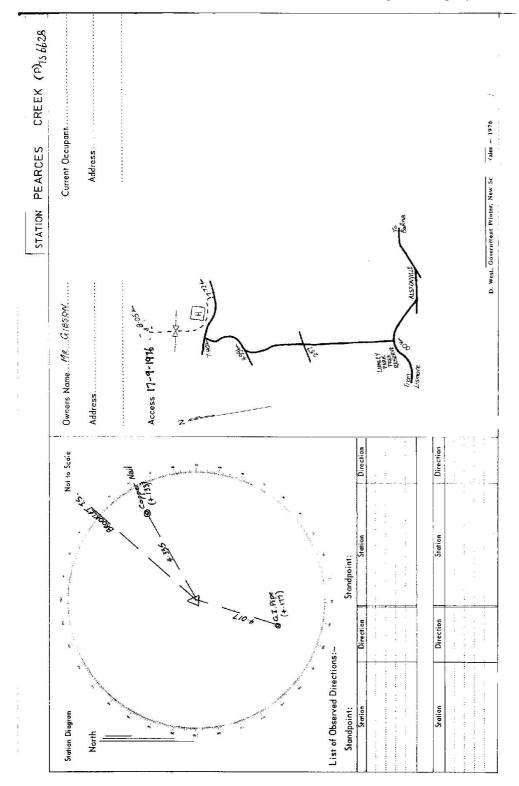

| Department of Lands.                                                    | Integration Survey of N.S.W. RECONNAISSANCE and MAINTENANCE REPORT                                       | STATION PEARCES                            | 15 6628 ********************************** |
|-------------------------------------------------------------------------|----------------------------------------------------------------------------------------------------------|--------------------------------------------|--------------------------------------------|
| This Trig. Station has been:-                                           | Note: Cross out word or words which do not apply                                                         | 5 N                                        | Ph: TEVEN                                  |
| 1. Completely cleared to permit 360° vision to surrounding Trigs.       | inding Trigs.                                                                                            | Map Sheet: LISMORE Inspected by: P.F. Mask | No: 9540                                   |
| 2. Cleared by lanes bearing                                             | from Trig. Mast                                                                                          | Authority D.M.R.                           | Field Book:                                |
| 3. Trig. Mast & Vanes have been painted white & black respectively.     | ick respectively.                                                                                        | Beacon Diagram                             | Not to Scale                               |
| 4. The Trig. was unpiled/ <del>act unpiled,</del> dimensions now being: | ▼ being:                                                                                                 |                                            | 4                                          |
| Description of markSIEELBOLI                                            | Description of mark\$IEEL Ballshould be explicit, e.g. Steel plug, Brass plug, Bols,Concrete Pillar      |                                            |                                            |
| Height of markmaleone rock-concrete                                     | ock concrete .30 m when G.L.                                                                             | ر<br>                                      |                                            |
| Height of Top Vanes to Top Mark/Top pillar plate                        | m Diameter                                                                                               |                                            |                                            |
| Height of Cairn                                                         | Diameter of Cairn 2 · 2                                                                                  |                                            |                                            |
| Length of Mast3: 43m. (approximate if not unpiled)                      | f not unpiled)                                                                                           |                                            |                                            |
| 5. A. G. I. PIPEset in conc/rock has been placed/fd                     | 5. A. G. I. PIPE set in conc/fock has been placed/fd 4:015.m. bearing1.8.6*M from Trig. Mast pitlar PLUG |                                            |                                            |
| 6. ACOPPERset in conc/soit has been placed, fd                          | ACOPREBset in conc/soil has been placed/id 4:335.m. bearing409M from Trig. Mast/pillar PLUG              | *                                          |                                            |
| 7. A                                                                    | m. bearing                                                                                               | * Kropi                                    |                                            |
| 8. Aset in conc/rock has been placed/fdm. bearing                       | m. bearing                                                                                               |                                            | *                                          |
| 9. Connection St.L.D.P.E. to.C.: NAJL; 7.1965. m. bearing249M           | oring2.49M                                                                                               | 3                                          |                                            |
| 10. Connection                                                          | m. bearing?M                                                                                             |                                            |                                            |
| 11. Connectiontoii                                                      | m. bearing                                                                                               | Date:                                      | December 6 Station                         |
| 12, Connectionto m. bearing                                             | aring?M                                                                                                  |                                            | of Station                                 |
| 13. Diff. H <sub>1</sub> , G, I, PIPE (s177 m, above declaw)            | TRIC BOLT                                                                                                |                                            |                                            |
| 14, Diff. Ht. COPPEB NAUL is 1133 decve                                 | ve IRIG BQLI                                                                                             |                                            |                                            |
| 15. Diff. Ht. ht. house                                                 | 3A                                                                                                       |                                            |                                            |
| , 11, is,                                                               | Age                                                                                                      |                                            |                                            |
| Prepared by:                                                            |                                                                                                          |                                            |                                            |