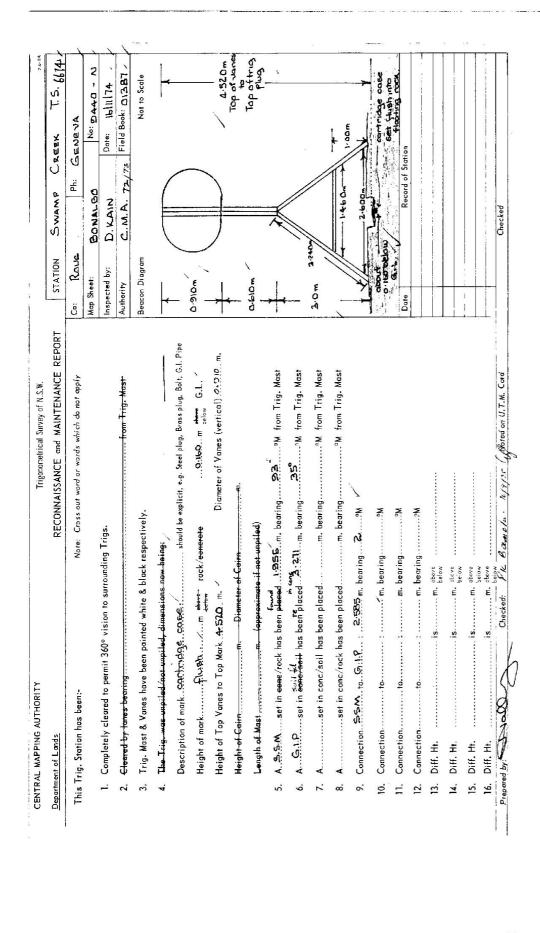

| GEODETIC SURVEY OF N.S.W.<br>GEODETIC SURVEY OF N.S.W.<br>AECONNAISSANCE and MAINTENANCE REPORT<br>C. Cross out word or words which do not apply<br>C. Cross out word or words which do not apply<br>Systeel Pillar Plate, Steel plug, Brass plug, Bolt, G.I. P<br>Vark is | 130 146                                                                                                    | 30 540 35                                                                                                                                                                                                                                                                                                                                                                                                                                                                                                                                                                                                                                                                                                                                                                                                                                                                                                                                                                                                                                                                                                                                                                                                                                                                                                                                                                                                                                                                                                                                                                                                                                                                                                                                                                                                                                                                                                                                                  |                                                                                                                                                           | 5 1 1 1 1 1 1 1 1 1 1 1 1 1 1 1 1 1 1 1                                                                                                                                                | WWW E EEM                                                                                                                                          | DE Station Disgram North North Set                                     | RITY: C. M. A. FIELD BOOK:                                                                                                                                                                                                                                                                                                                                                                                                                                                                                                                                                                                                                                                                                                                                                                                                                                                                                                                                                                                                                                                                                                                                                                                                                                                                                                                                                                                                                                                                                                                                                                                                                                                                                                                                                                                                                                                                                                                                                                                                                                                                                                               | INSPECTED BY: D. KINLYSIDE DATE: 7 - 6 - 80 | MAP SHEET<br>SCALE 1:250 000 WARWICK       | STATION: SWAMP CREEK No.: 4238      |                           |
|----------------------------------------------------------------------------------------------------------------------------------------------------------------------------------------------------------------------------------------------------------------------------|------------------------------------------------------------------------------------------------------------|------------------------------------------------------------------------------------------------------------------------------------------------------------------------------------------------------------------------------------------------------------------------------------------------------------------------------------------------------------------------------------------------------------------------------------------------------------------------------------------------------------------------------------------------------------------------------------------------------------------------------------------------------------------------------------------------------------------------------------------------------------------------------------------------------------------------------------------------------------------------------------------------------------------------------------------------------------------------------------------------------------------------------------------------------------------------------------------------------------------------------------------------------------------------------------------------------------------------------------------------------------------------------------------------------------------------------------------------------------------------------------------------------------------------------------------------------------------------------------------------------------------------------------------------------------------------------------------------------------------------------------------------------------------------------------------------------------------------------------------------------------------------------------------------------------------------------------------------------------------------------------------------------------------------------------------------------------|-----------------------------------------------------------------------------------------------------------------------------------------------------------|----------------------------------------------------------------------------------------------------------------------------------------------------------------------------------------|----------------------------------------------------------------------------------------------------------------------------------------------------|------------------------------------------------------------------------|------------------------------------------------------------------------------------------------------------------------------------------------------------------------------------------------------------------------------------------------------------------------------------------------------------------------------------------------------------------------------------------------------------------------------------------------------------------------------------------------------------------------------------------------------------------------------------------------------------------------------------------------------------------------------------------------------------------------------------------------------------------------------------------------------------------------------------------------------------------------------------------------------------------------------------------------------------------------------------------------------------------------------------------------------------------------------------------------------------------------------------------------------------------------------------------------------------------------------------------------------------------------------------------------------------------------------------------------------------------------------------------------------------------------------------------------------------------------------------------------------------------------------------------------------------------------------------------------------------------------------------------------------------------------------------------------------------------------------------------------------------------------------------------------------------------------------------------------------------------------------------------------------------------------------------------------------------------------------------------------------------------------------------------------------------------------------------------------------------------------------------------|---------------------------------------------|--------------------------------------------|-------------------------------------|---------------------------|
| MAPPING AUTHORITY       GEODETIC STATION RE         on:       More:         vi lanes bearing                                                                                                                                                                               |                                                                                                            | Direction Horiz. Heigh                                                                                                                                                                                                                                                                                                                                                                                                                                                                                                                                                                                                                                                                                                                                                                                                                                                                                                                                                                                                                                                                                                                                                                                                                                                                                                                                                                                                                                                                                                                                                                                                                                                                                                                                                                                                                                                                                                                                     | nd, bearing <b>?.3</b> °M from <del>Mas</del> t/Plug/ <del>Dillar</del> / ·9 <b>.5</b><br>nd, bearing                                                     | numerican states rate from <del>Mase</del> /Plug/ <del>Pilla</del> r <b>3</b> ·27<br>nd, bearing <b>3.5</b> <sup>o</sup> M from <del>Mase</del> /Plug/ <del>Pilla</del> r <b>3</b> ·27 | rk is                                                                                                                                              | Steel Pillar Plate, Steel plug, Brass plug, Bolt, G.I. Pipe            |                                                                                                                                                                                                                                                                                                                                                                                                                                                                                                                                                                                                                                                                                                                                                                                                                                                                                                                                                                                                                                                                                                                                                                                                                                                                                                                                                                                                                                                                                                                                                                                                                                                                                                                                                                                                                                                                                                                                                                                                                                                                                                                                          | from Trig, Mast                             | Cross out word or words which do not apply | CONNAISSANCE and MAINTENANCE REPORT | GEODETIC SURVEY OF N.S.W. |
| CENTRAL MAI<br>Description:<br>1. Cleared by lan<br>2. Mast & Vanes<br>3. The station/pi<br>Description of<br>Height of Top<br><i>Quartrype</i><br>Height of Cair<br>Height of Cair<br><i>Quartrype</i><br>6. A<br>6. A                                                    | GS 28° 13 A1 /<br>hull 212° 57 A3 /<br>hill 21° 51 A3 /<br>scau hill 48° 05 A, /<br>ounr hill 93° 18' A, / | Intention         Horiz Height Difference           Intention         Distance         Height Difference           Intention         Distance         Region and           Aill         Intention         Ender retreet (Relow and Region and Relow and Relo | AS. کیکیset in conc/ <del>rock</del> has been <del>placed</del> /four<br>Aset in conc/rock has been placed/four<br>Aset in conc/rock has been placed/four | Length of Mast                                                                                                                                                                         | Height of markm. <sub>helow</sub> rock/concrete; Mar<br>Height of Top Vanes to Top Mark/P <del>iller plate</del> <b>f.:53</b> m.<br>Height of Caim | Description of mark <i>Carth</i> daxدهمد.should be explicit, e.g., S/S | <ol> <li>Mast &amp; Vanes have been painted white &amp; black respectively.</li> <li>The matrix of the matrix of t</li></ol> | 1. Cleared by lanes bearing                 |                                            | GEODETIC STATION REC                | CENTRAL MAPPING AUTHORITY |