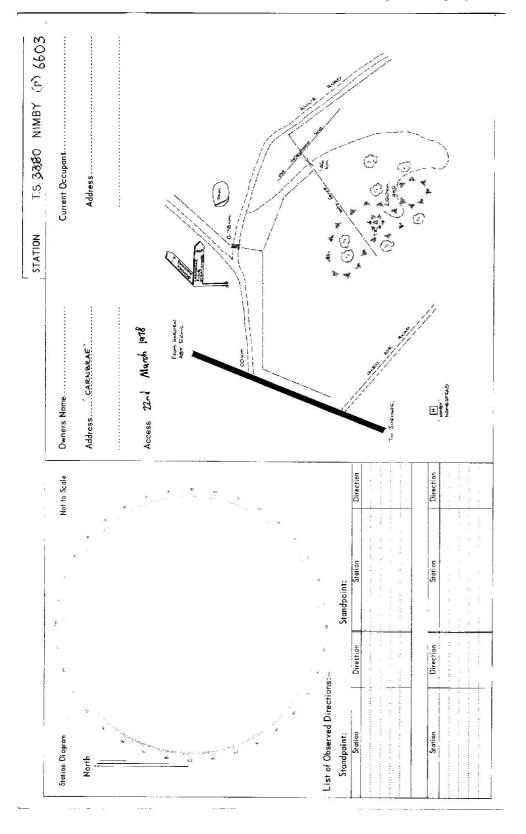

| STATION NIMBY G.S. TS 6603            | Owner's Name:         LABAN.BRAE           Owner's Name:         Current Occupant:           Address:         EMME. ROAD           Address:         Address: | ACCESS le/unsuitable.  Ground clearance. TOWARDS HARDS ROAD "ECLIE RG AROS EULE RG AROS EULE TR P CULTIVATION". THEN TRA AROUND TO AROSON ON LARGE I AROSON ON LARGE I AROSON DN LARGE I AROSON DN LARGE I AROSON DN LARGE I EFT STRAIGHT DWN SMRIL GULC BLEFT. STRAIGHT REFORE FENCE | Record of Station      |
|---------------------------------------|--------------------------------------------------------------------------------------------------------------------------------------------------------------|---------------------------------------------------------------------------------------------------------------------------------------------------------------------------------------------------------------------------------------------------------------------------------------|------------------------|
|                                       | Owner's P<br>Address:                                                                                                                                        | Access R<br>A A A A A A A A A A A A A A A A A A A                                                                                                                                                                                                                                     | Date                   |
| St 2733-2 D. West, Government Printer | Bescon Diegram                                                                                                                                               | Mast twones in poor condition Mast found leaving Covin cellapsed  This aertion to be completed by officer constructing pillar.  Original station mark found/not found.  Description of mark:                                                                                          | Description of beacon: |

| Beacon Diegram  Beacon Diegram  Not to Sasie  1.430  1.430                                                                | Owner's Name: "CA!AM.BRAE"  Address: EULLE ROAD  Phone: EULLE ROAD  Phone: Address: | Name "CAIRM BRAE"  Current Occupant:                                                                                         |
|---------------------------------------------------------------------------------------------------------------------------|-------------------------------------------------------------------------------------------------------------------------------------------------------------------------------------------------------------------------------------------------------------------------------------------------------------------------------------------------------------------------------------------------------------------------------------------------------------------------------------------------------------------------------------------------------------------------------------------------------------------------------------------------------------------------------------------------------------------------------------------------------------------------------------------------------------------------------------------------------------------------------------------------------------------------------------------------------------------------------------------------------------------------------------------------------------------------------------------------------------------------------------------------------------------------------------------------------------------------------------------------------------------------------------------------------------------------------------------------------------------------------------------------------------------------------------------------------------------------------------------------------------------------------------------------------------------------------------------------------------------------------------------------------------------------------------------------------------------------------------------------------------------------------------------------------------------------------------------------------------------------------------------------------------------------------------------------------------------------------------------------------------------------------------------------------------------------------------------------------------------------------|------------------------------------------------------------------------------------------------------------------------------|
| This section to be completed by officer constructing piller.  Original station mark found/national.  Description of mark: | THEN LEFT AND HEAD TOWN HEAD WIND WAS TO TRIE HIS MINDS TRIE.                                                                                                                                                                                                                                                                                                                                                                                                                                                                                                                                                                                                                                                                                                                                                                                                                                                                                                                                                                                                                                                                                                                                                                                                                                                                                                                                                                                                                                                                                                                                                                                                                                                                                                                                                                                                                                                                                                                                                                                                                                                                 | TURN LEFT AND HEAD DOWN SMALL GULLY TOWARDS FENCE<br>THAN WALL WILKT TUST BEFORE FENCE AND<br>WIND WAY TO TRIG<br>NIMBY TRIG |
| Description of beacon:                                                                                                    | Date                                                                                                                                                                                                                                                                                                                                                                                                                                                                                                                                                                                                                                                                                                                                                                                                                                                                                                                                                                                                                                                                                                                                                                                                                                                                                                                                                                                                                                                                                                                                                                                                                                                                                                                                                                                                                                                                                                                                                                                                                                                                                                                          | Record of Station                                                                                                            |